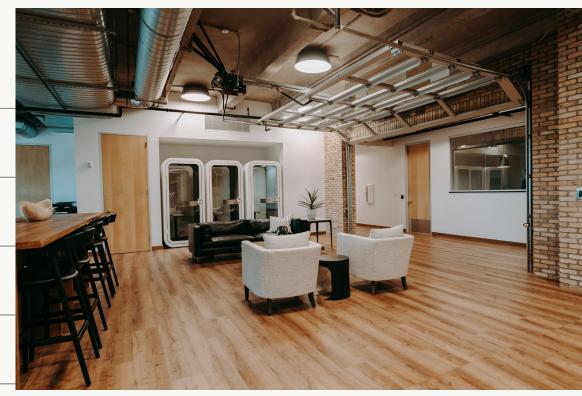

#### 4,419 SF Class A Office Space

- High end finishes
- Flexible layout
- Lots of natural light
- Views of the greenbelt
- Existing breakroom
- Plumbing in place
- Access to Loop 360 & Bee Caves Road
- Nearby restaurants
- Access to greenbelt