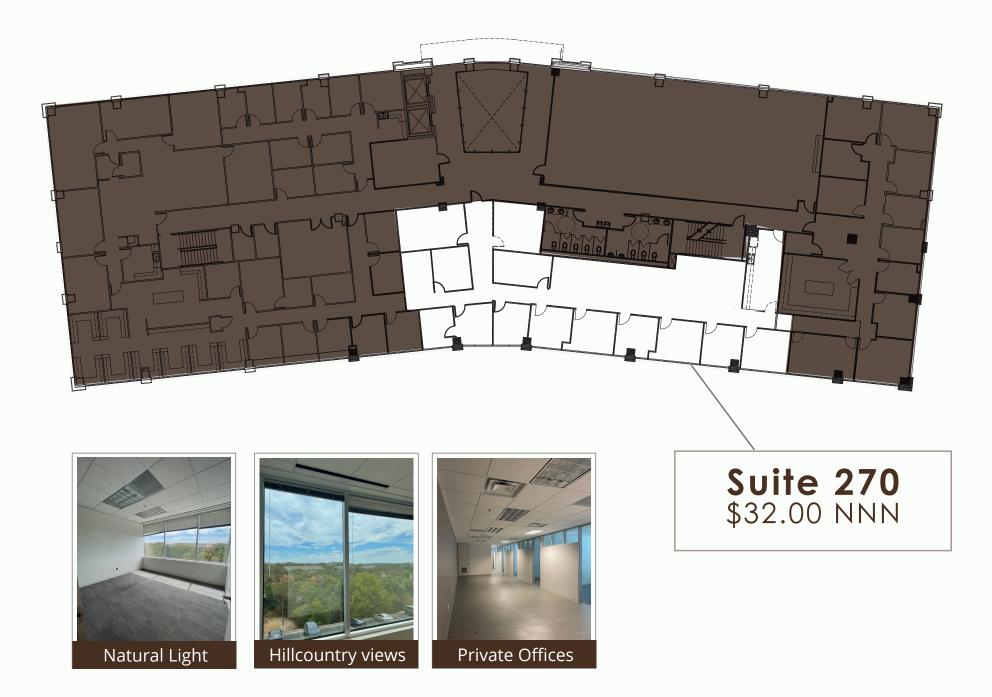

### 4,419 SF Class A Office Space

Test 45

#### 4,419 SF Class A Office Space

- High end finishes
- Flexible layout
- Lots of natural light
- Views of the greenbelt
- Existing breakroom
- Plumbing in place
- Access to Loop 360 & Bee Caves Road
- Nearby restaurants
- Access to greenbelt

#### 4,419 SF Class A Office Space