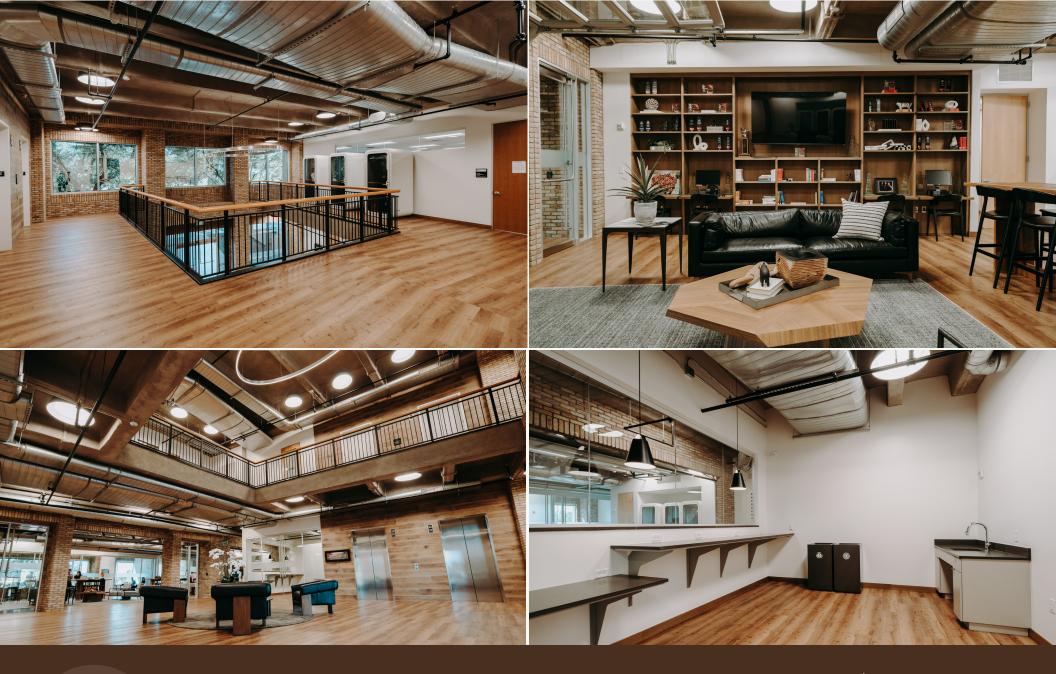

## Spyglass Point

Featuring a newly rennovated lobby

#### 4,419 SF Class A Office Space

- High end finishes
- Flexible layout
- Lots of natural light
- Views of the greenbelt
- Existing breakroom
- Plumbing in place
- Access to Loop 360 & Bee Caves Road
- Nearby restaurants
- Access to greenbelt