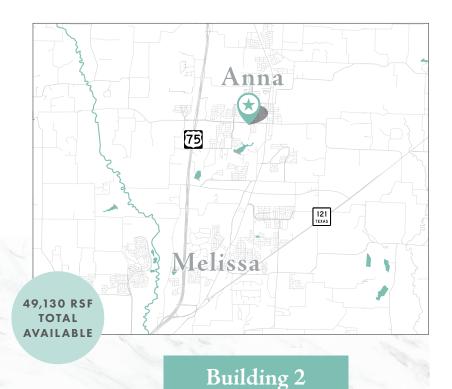

# Medical Plaza

#### 2 Single Story Medical Office Buildings 820+ WEST WHITE ST, ANNA, TX 75409





### **Buildings Specs**

- NEW HIGH QUALITY CONSTRUCTION
- ADJACENT TO NEW TOWNHOME AND SINGLE FAMILY COMMUNITY
- STAND ALONE SUITE ENTRY
- PROMINENT BUILDING SIGNAGE
- MONUMENT SIGNAGE
- 5/1,000 RSF SURFACE PARKING 259 SPACES
- SURGERY CENTER COMPATIBLE





GAP ANALYSIS

| SPECIALTY                           | PROVIDERS IN<br>5 MI RADIUS | INDICATED<br>DEMAND | GAP |
|-------------------------------------|-----------------------------|---------------------|-----|
| FAMILY MEDICINE                     | 2                           | 16                  | 14  |
| INTERNAL MEDICINE                   | 0                           | 16                  | 16  |
| SURGERY                             | 0                           | 10                  | 10  |
| PEDIATRICS