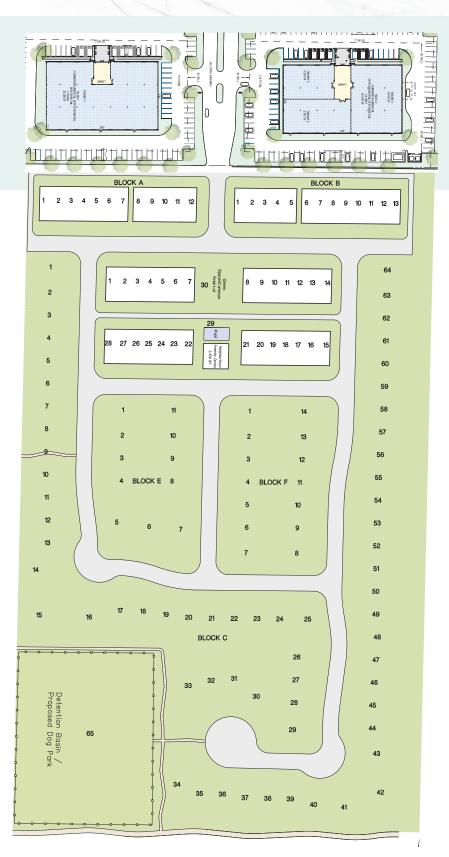

## Master Planned Buildings WITH GROWTH IN MIND

### Phase I 2 MOBS

 2 MEDICAL OFFICE BUILDINGS - TOTALING 49,130 RSF

### Phase II RESIDENTIAL

- 64 RESIDENTIAL LOTS
- 2,500 SF NEIGHBORHOOD AMENITY CENTER
- PRIVATE COMMUNITY POOL
- DOG PARK