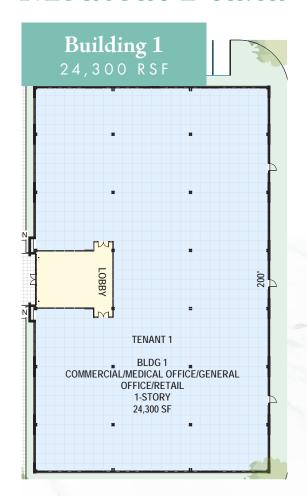

### **Buildings Specs**

- NEW HIGH QUALITY CONSTRUCTION
- ADJACENT TO NEW TOWNHOME AND SINGLE FAMILY COMMUNITY
- STAND ALONE SUITE ENTRY
- PROMINENT BUILDING SIGNAGE
- MONUMENT SIGNAGE
- 5/1,000 RSF SURFACE PARKING 259 SPACES
- SURGERY CENTER COMPATIBLE