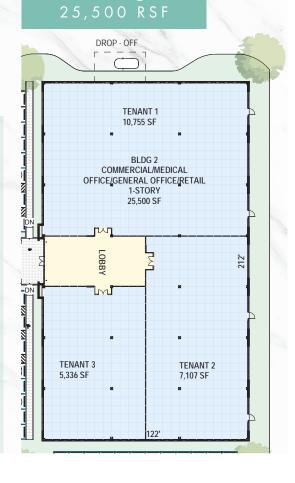

### **Buildings Specs**

- NEW HIGH QUALITY CONSTRUCTION
- ADJACENT TO NEW TOWNHOME AND SINGLE FAMILY COMMUNITY
- STAND ALONE SUITE ENTRY
- PROMINENT BUILDING SIGNAGE
- MONUMENT SIGNAGE
- 5/1,000 RSF SURFACE PARKING 259 SPACES
- SURGERY CENTER COMPATIBLE