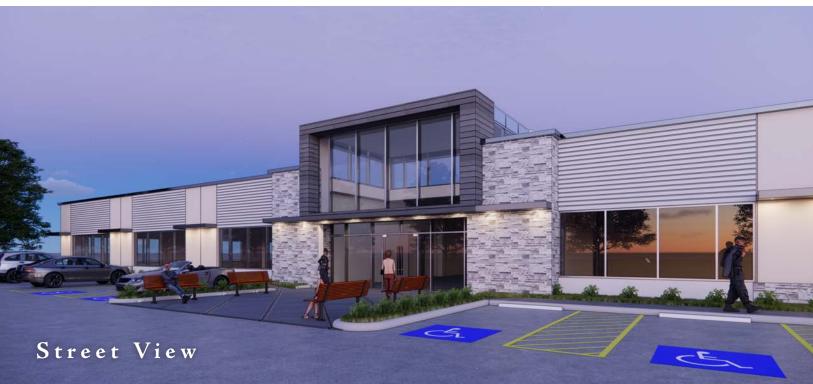

|
| 2021 RESIDENT POPULATION    | 68,185             | 162,877            |                |
| 2026 RESIDENT POPULATION    | 82,556             | 191,889            |                |
| 2021-2026 AVG ANNUAL GROWTH | 3.90%              | 3.33%              | 1.85%          |
| POPULATION < 18             | 28.2%              | 27.4%              | 25.2%          |
| POPULATION 18-54            | 60.3%              | 60.7%              | 62.4%          |
| POPULATION 65+              | 11.5%              | 11.9%              | 12.4%          |
| AVERAGE INCOME              | \$100,354          | \$105,171          | \$100,795      |
| HOUSEHOLDS EARNING \$100K+  | 40.1%              | 40.1%              | 35.8%          |



SOURCE: REVISTA MED





## Renderings ANNA MEDICAL PLAZA







## Master Planned Buildings WITH GROWTH IN MIND

### Phase I 2 MOBS

 2 MEDICAL OFFICE BUILDINGS - TOTALING 49,130 RSF



### Phase II RESIDENTIAL

- 64 RESIDENTIAL LOTS
- 2,500 SF NEIGHBORHOOD AMENITY CENTER
- PRIVATE COMMUNITY POOL
- DOG PARK

#### MEDICAL BUILDING LEASING

Chris Lipscomb Managing Director, Healthcare

214.237.5022

Taylor Wolff Senior Associate, Healthcare

214.237.5015

The information provided herein was obtained from sources believed reliable; however, Transwestern makes no guarantees, warranties or representations as to the completeness of accuracy thereof. The presentation of this property is submitted subject to errors, omissions, change of price or conditions, prior to sale or lease, or withdrawal without notice. Copyright © 2023 Transwestern.