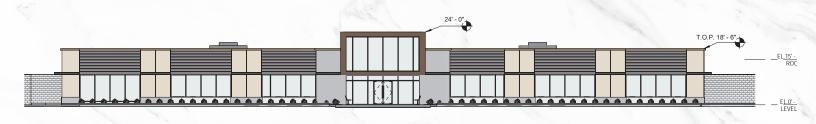

## Renderings ANNA MEDICAL PLAZA

### Phase I 2 MOBS

 2 MEDICAL OFFICE BUILDINGS - TOTALING 49,130 RSF