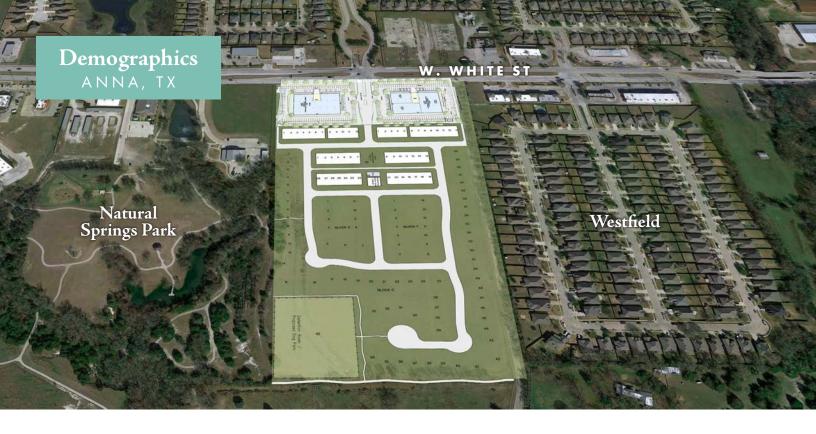

## Master Planned Buildings WITH GROWTH IN MIND

### Phase I 2 MOBS

 2 MEDICAL OFFICE BUILDINGS - TOTALING 49,130 RSF

### Phase II RESIDENTIAL

- 64 RESIDENTIAL LOTS
- 2,500 SF NEIGHBORHOOD AMENITY CENTER
- PRIVATE COMMUNITY POOL
- DOG PARK