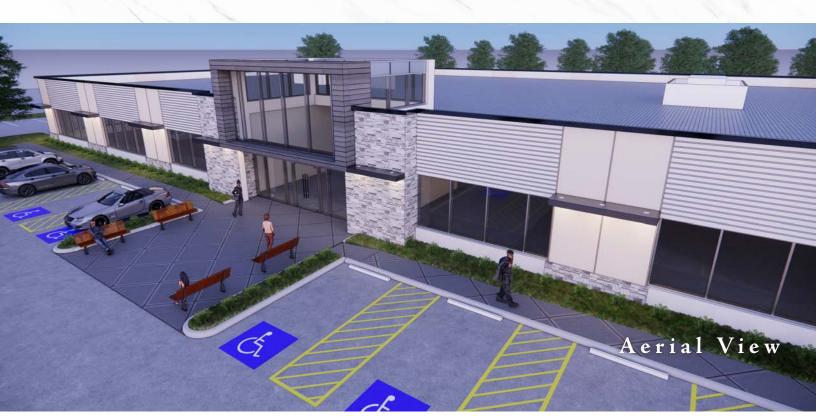

|
| 2021 RESIDENT POPULATION    | 68,185             | 162,877            |                |
| 2026 RESIDENT POPULATION    | 82,556             | 191,889            |                |
| 2021-2026 AVG ANNUAL GROWTH | 3.90%              | 3.33%              | 1.85%          |
| POPULATION < 18             | 28.2%              | 27.4%              | 25.2%          |
| POPULATION 18-54            | 60.3%              | 60.7%              | 62.4%          |
| POPULATION 65+              | 11.5%              | 11.9%              | 12.4%          |
| AVERAGE INCOME              | \$100,354          | \$105,171          | \$100,795      |
| HOUSEHOLDS EARNING \$100K+  | 40.1%              | 40.1%              | 35.8%          |



SOURCE: REVISTA MED





## Renderings ANNA MEDICAL PLAZA







## Master Planned Buildings WITH GROWTH IN MIND

### Phase I 2 MOBS

 2 MEDICAL OFFICE BUILDINGS - TOTALING 49,130 RSF



### Phase II RESIDENTIAL

- 64 RESIDENTIAL LOTS
- 2,500 SF NEIGHBORHOOD AMENITY CENTER
- PRIVATE COMMUNITY POOL
- DOG PARK

#### MEDICAL BUILDING LEASING

Chris Lipscomb Managing Director, Healthcare

214.237.5022

Taylor Wolff Senior Associate, Healthcare

214.237.5015

The information provided herein was obtained from sources believed reliable; however, Transwestern makes no guarantees, warranties or representations as to the completeness of accuracy thereof. The presentation of this property is submitted subject to errors, omissions, change of price or conditions, prior to sale or lease, or withdrawal without notice. Copyright © 2023 Transwestern.