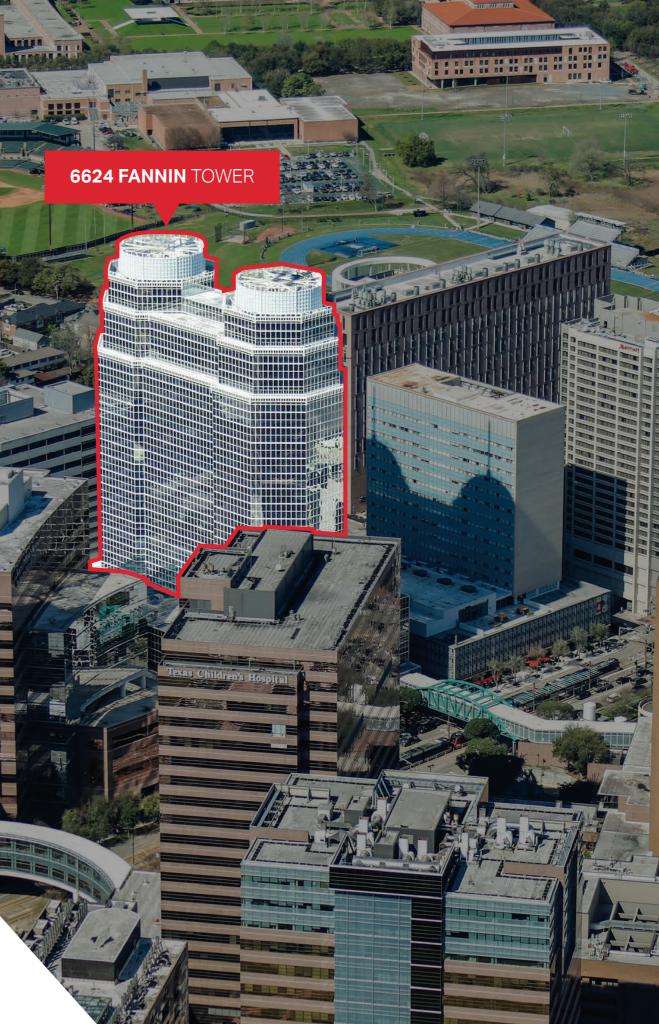

#### 6624 FANNIN TOWER

# Iconic piece of the TMC skyline

27 Story Medical Office Building

Average Floor Plate

20к

445K Square Feet Rentable Building Area