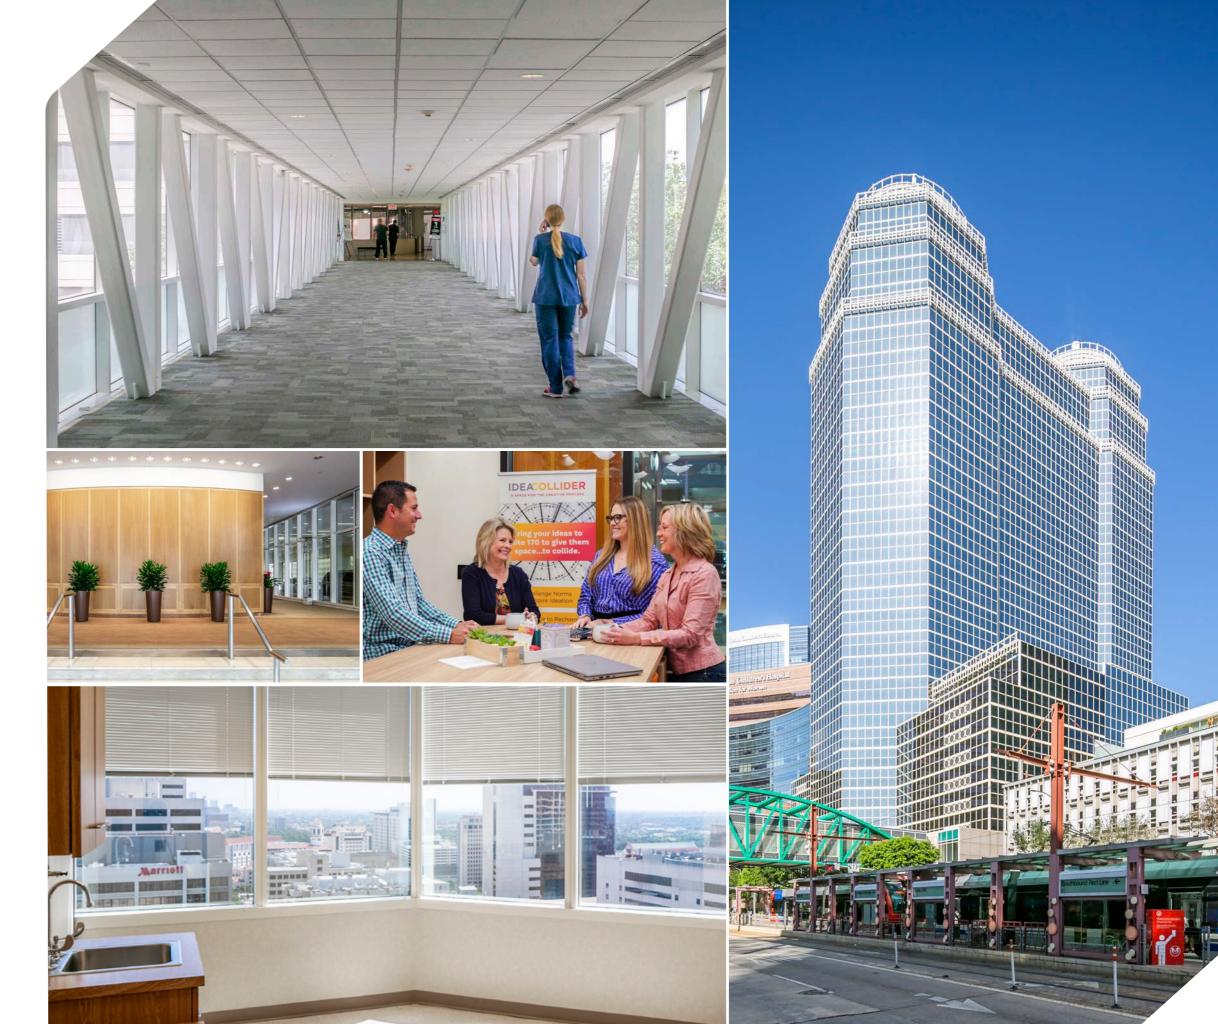

#### **PROJECT FEATURES**

- High quality finishes and materials throughout the building
- Stellar views of the TMC and Rice University Campus
- Pedestrian Bridge Connection to Texas Children's Hospital
- 24/7 on-site security
- On-site deli offering light bites and beverages
- Walgreens located in 1st floor lobby
- Enhanced employee safety with new fire and life safety systems
- IdeaCollider creative workspace
- Direct access to The Westin Medical Center Hotel
- Abundance of nearby food/beverage options
- Unrestricted space options suited for a variety of tenant types