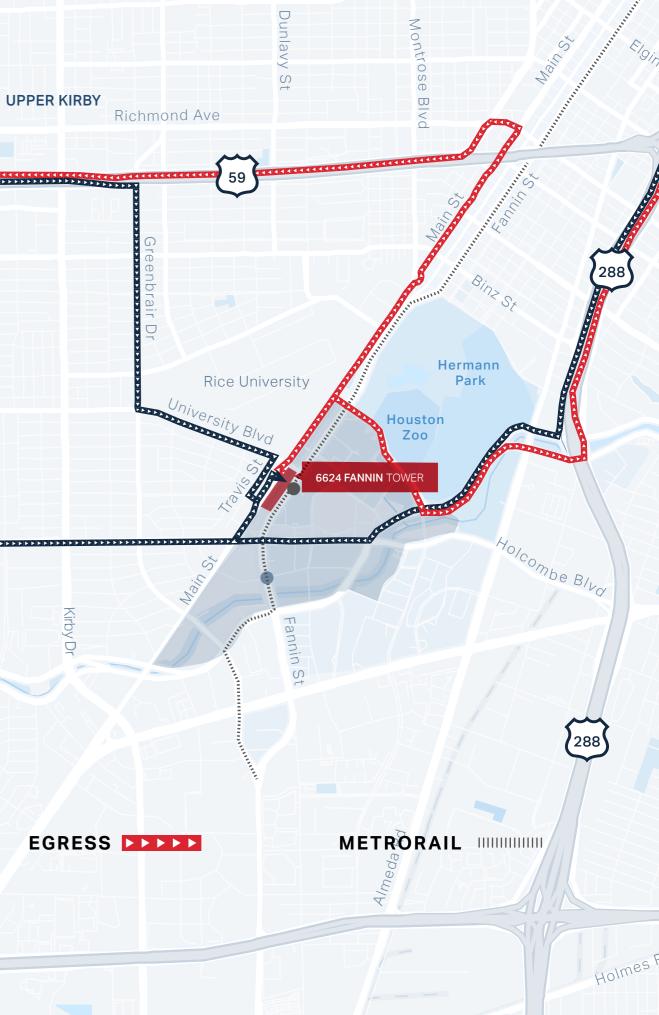

## Ideal Access

Located in the heart of the Texas Medical Center, 6624 Fannin Tower is mere minutes from Houston's best residential, lifestyle and entertainment districts while bearing witness to the world's most advanced research, innovation and community efforts.

### **Richmond** Ave WEST UNIVERSITY Bellaire Blvd Stel 610 R N Braeswood Buffalo INGRESS

#### 3-5 MINUTES

#### 5-10 MINUTES

Downtown Midtown Museum District EADO Upper Kirby West University

#### 15+ MINUTES

Galleria / Uptown River Oaks Rice Military The Heights

alo Speedway

### Everything Within Reach