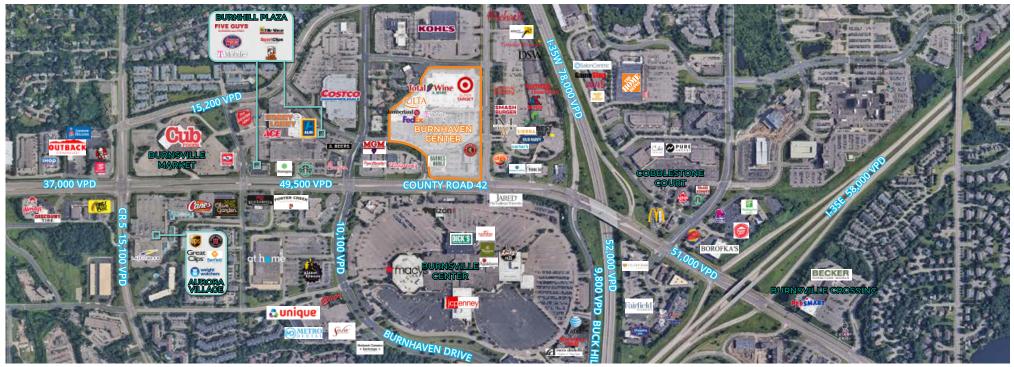

#### TRAFFIC COUNTS

- 49,500 vpd Cty Rd 42
- 11,900 vpd Aldrich Ave

### TRADE AREA AERIAL