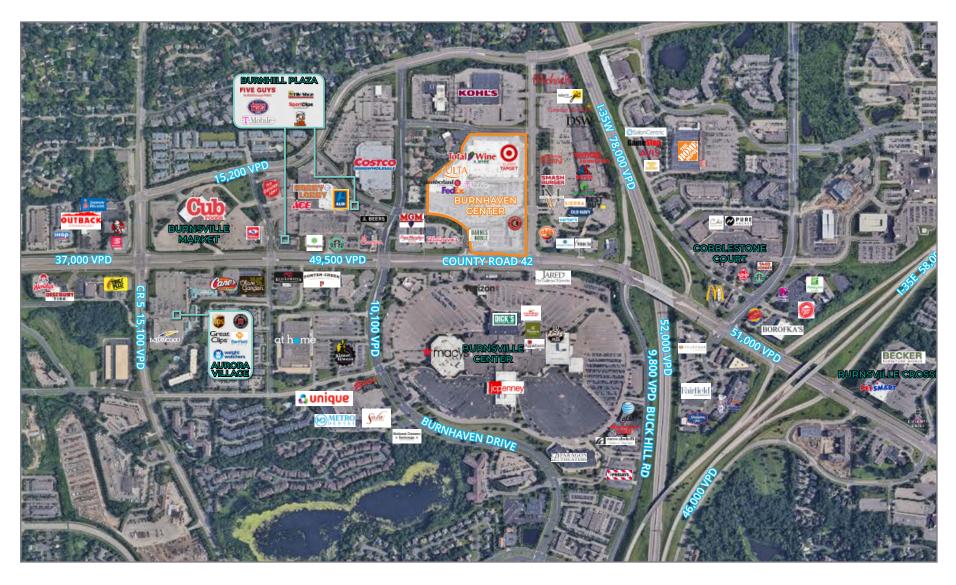

### TRADE AREA AERIAL

#### **COMMENTS**

• Burnhaven Shopping Center is located in the core of Burnsville's trade area. Strategically located directly across County Road 42 from the Burnsville Regional Mall, this site offers excellent demographics, traffic volume and visibility. Join leading regional retailers, including Super Target, Barnes & Noble, Total Wine, Ulta and Slumberland Furniture.