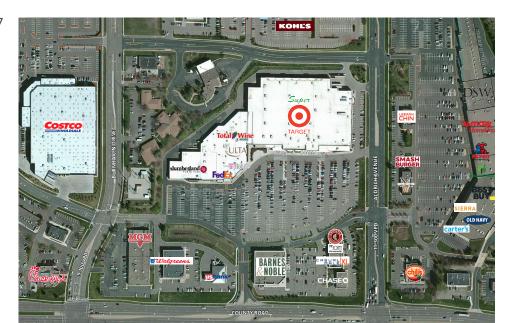

## **OVERALL SITE PLAN**

## Burnhaven Center

| SUITE | TENANT                  | SF        |
|-------|-------------------------|-----------|
| 820   | Total Wine              | 28,687 SF |
| 830   | Ulta                    | 10,635 SF |
| 840   | T-Mobile                | 4,055 SF  |
| 850   | FedEx                   | 2,789 SF  |
| 888   | Slumberland (not owned) | 30,856 SF |
| 828   | Barnes & Noble          | 24,524 SF |
| 728   | Chipotle                | 2,800 SF  |
| 722   | The Joint               | 984 SF    |
| 716   | Q.Nails                 | 1,140 SF  |
| 712   | Casual Male             | 3,360 SF  |
| 700   | Chase Bank              | 3,800 SF  |