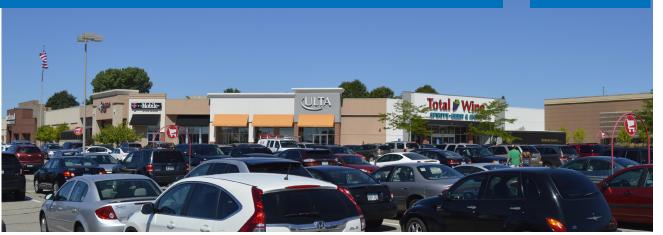

#### **COMMENTS**

• Burnhaven Shopping Center is located in the core of Burnsville's trade area. Strategically located directly across County Road 42 from the Burnsville Regional Mall, this site offers excellent demographics, traffic volume and visibility. Join leading regional retailers, including Super Target, Barnes & Noble, Total Wine, Ulta and Slumberland Furniture.

## Burnhaven Center

| SUITE | TENANT                  | SF        |
|-------|-------------------------|-----------|
| 820   | Total Wine              | 28,687 SF |
| 830   | Ulta                    | 10,635 SF |
| 840   | T-Mobile                | 4,055 SF  |
| 850   | FedEx                   | 2,789 SF  |
| 888   | Slumberland (not owned) | 30,856 SF |
| 828   | Barnes & Noble          | 24,524 SF |
| 728   | Chipotle                | 2,800 SF  |
| 722   | The Joint               | 984 SF    |
| 716   | Q.Nails                 | 1,140 SF  |
| 712   | Casual Male             | 3,360 SF  |
| 700   | Chase Bank              | 3,800 SF  |