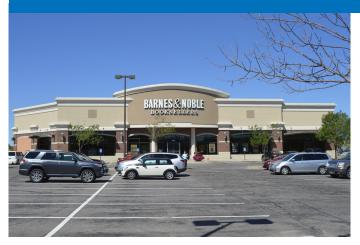

#### **COMMENTS**

• Burnhaven Shopping Center is located in the core of Burnsville's trade area. Strategically located directly across County Road 42 from the Burnsville Regional Mall, this site offers excellent demographics, traffic volume and visibility. Join leading regional retailers, including Super Target, Barnes & Noble, Total Wine, Ulta and Slumberland Furniture.

## Burnhaven Center

| SUITE | TENANT                  | SF        |
|-------|-------------------------|-----------|
| 820   | Total Wine              | 28,687 SF |
| 830   | Ulta                    | 10,635 SF |
| 840   | T-Mobile                | 4,055 SF  |
| 850   | FedEx                   | 2,789 SF  |
| 888   | Slumberland (not owned) | 30,856 SF |
| 828   | Barnes & Noble          | 24,524 SF |
| 728   | Chipotle                | 2,800 SF  |
| 722   | The Joint               | 984 SF    |
| 716   | Q.Nails                 | 1,140 SF  |
| 712   | Casual Male             | 3,360 SF  |
| 700   | Chase Bank              | 3,800 SF  |