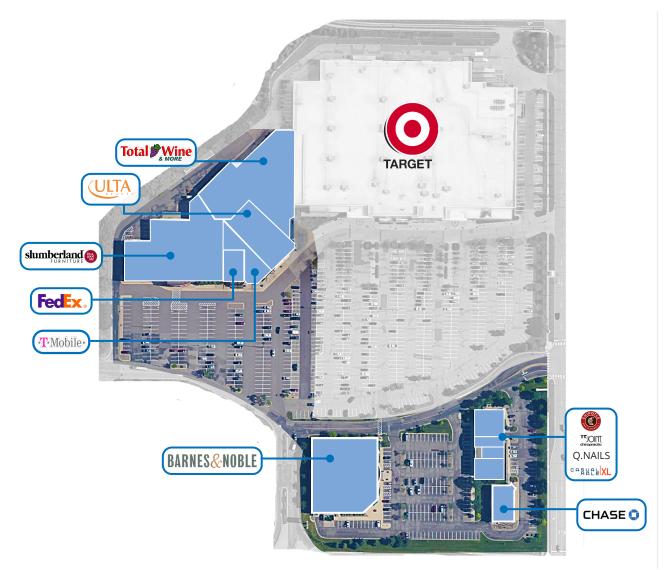

## **OVERALL SITE PLAN**

## Burnhaven Center

| SUITE | TENANT                  | SF        |
|-------|-------------------------|-----------|
| 820   | Total Wine              | 28,687 SF |
| 830   | Ulta                    | 10,635 SF |
| 840   | T-Mobile                | 4,055 SF  |
| 850   | FedEx                   | 2,789 SF  |
| 888   | Slumberland (not owned) | 30,856 SF |
| 828   | Barnes & Noble          | 24,524 SF |
| 728   | Chipotle                | 2,800 SF  |
| 722   | The Joint               | 984 SF    |
| 716   | Q.Nails                 | 1,140 SF  |
| 712   | Casual Male             | 3,360 SF  |
| 700   | Chase Bank              | 3,800 SF  |