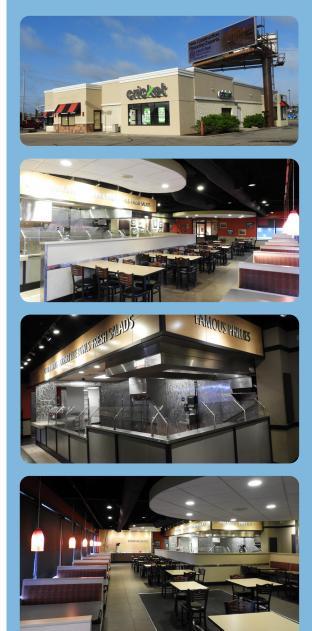

## COMMENTS

Former restaurant space located at the traffic controlled intersection of Division Street and 33rd Avenue North. This opportunity offers existing restaurant equipment, as well as a drivethru, patio space, and pylon signage along Division Street. Co-tenants include Scooters Coffee and Cricket Wireless. This area is the main retail corridor of St. Cloud and is just minutes away from the Crossroads Mall.

# 3219 W DIVISION ST HIGHLIGHTS

4,045 sf for lease Former Restaurant Drive-Thru Patio Pylon Signage

At the corner of Division Street and 33rd Avenue

Located at a signalized intersection

Property available for sale