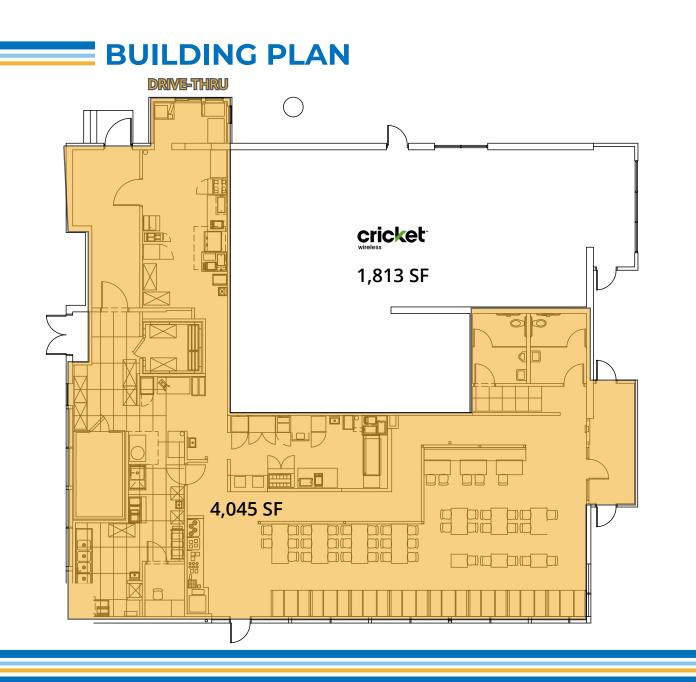

# SITE INFORMATION

LOCATION 3219 W Division Street St. Cloud, MN

FOR LEASE 4,045 sf | Former Restaurant

# 3219 W DIVISION ST HIGHLIGHTS

4,045 sf for lease Former Restaurant Drive-Thru Patio Pylon Signage

At the corner of Division Street and 33rd Avenue

Located at a signalized intersection

Property available for sale