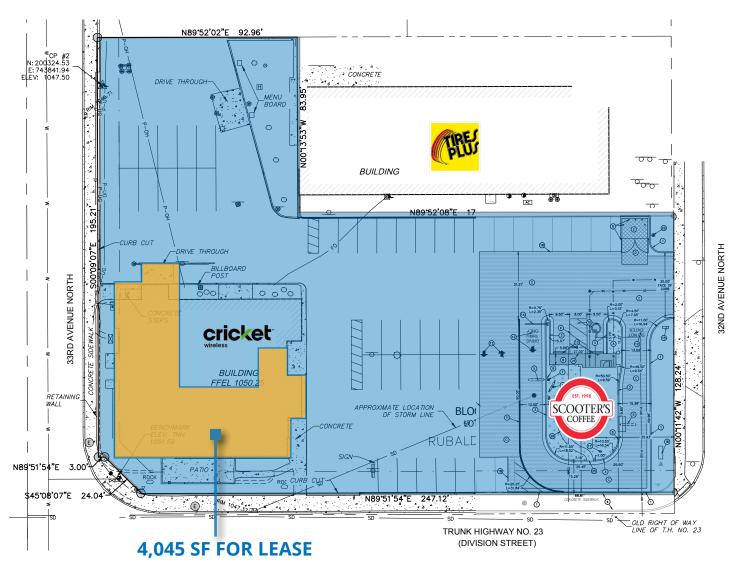

# SITE INFORMATION

LOCATION 3219 W Division Street St. Cloud, MN

FOR LEASE 4,045 sf | Former Restaurant

# PROPERTY FOR SALE

42 surface lot parking stalls Includes billboard 5,858 sf Bldg | Constr. 1980 | Cricket Wireless 1,813 sf Bldg | Constr. 2021 | Scooters Coffee

# 3219 W DIVISION ST HIGHLIGHTS

4,045 sf for lease Former Restaurant Drive-Thru Patio Pylon Signage

At the corner of Division Street and 33rd Avenue

Located at a signalized intersection

Property available for sale

Billboard