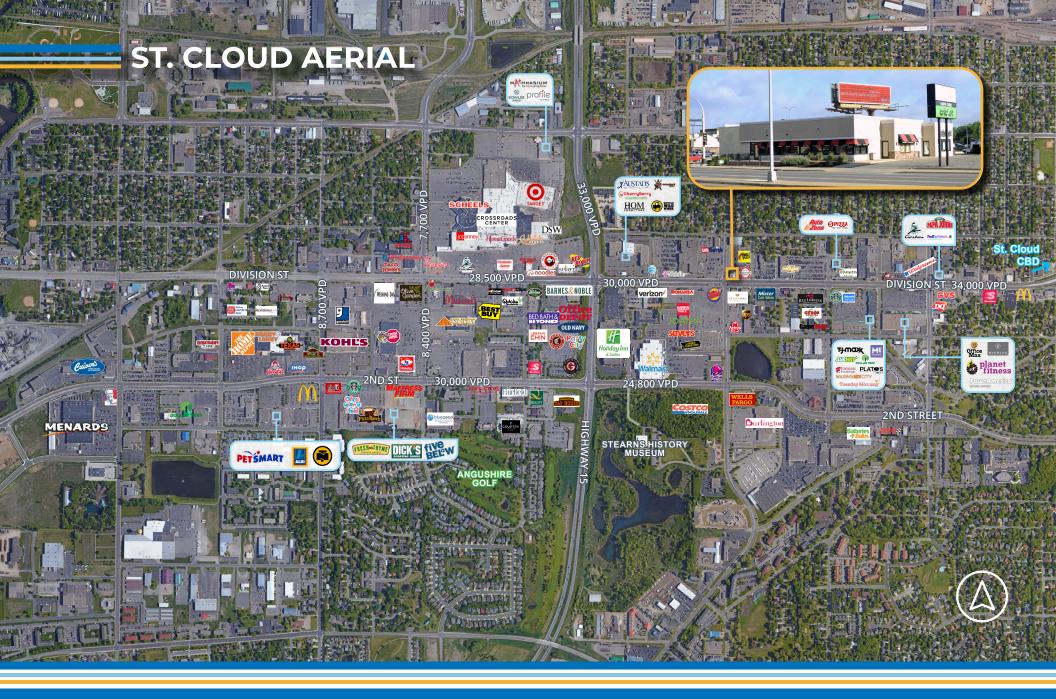

## COMMENTS

Former restaurant space located at the traffic controlled intersection of Division Street and 33rd Avenue North. This opportunity offers existing restaurant equipment, as well as a drivethru, patio space, and pylon signage along Division Street. Co-tenants include Scooters Coffee and Cricket Wireless. This area is the main retail corridor of St. Cloud and is just minutes away from the Crossroads Mall.

# DEMOGRAPHICS

|               | 1 Mile   | 3 Mile   | 5 Mile   |
|---------------|----------|----------|----------|
| Population    | 9,375    | 65,172   | 107,501  |
| Daytime Pop   | 16,676   | 81,736   | 121,855  |
| Avg HH Income | \$64,845 | \$74,410 | \$77,331 |

## TRAFFIC COUNTS

30,000 vpd on Division Street 33,000 vpd on Highway 15