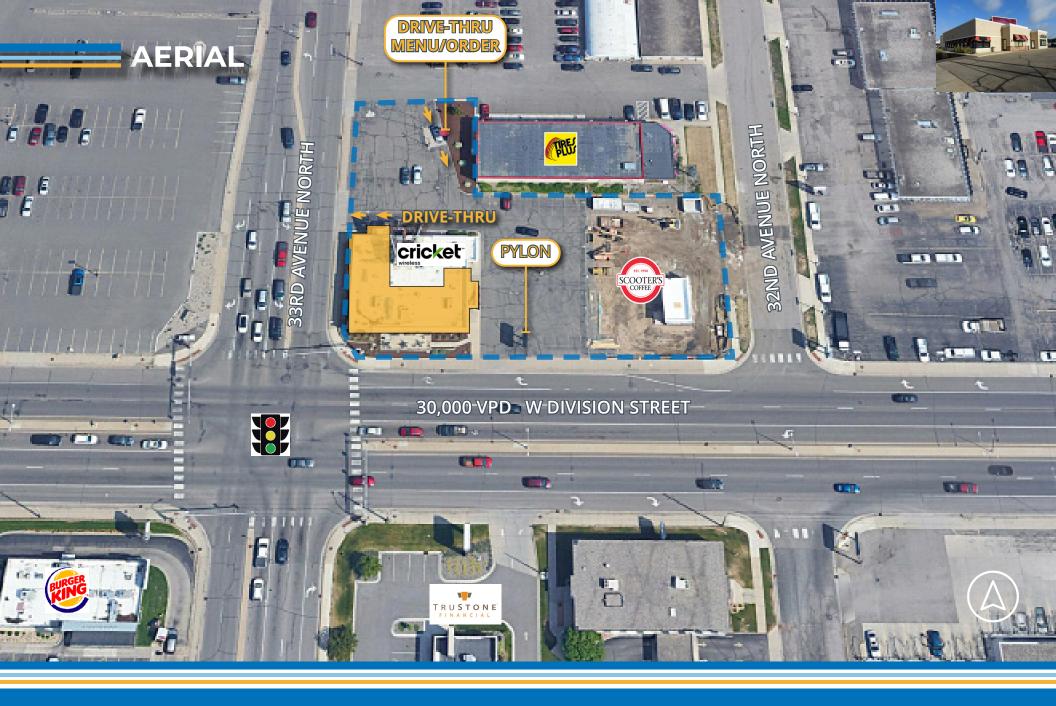

# SITE INFORMATION

LOCATION 3219 W Division Street St. Cloud, MN

FOR LEASE 4,045 sf | Former Restaurant

# PROPERTY FOR SALE

42 surface lot parking stalls Includes billboard 5,858 sf Bldg | Constr. 1980 | Cricket Wireless 1,813 sf Bldg | Constr. 2021 | Scooters Coffee

## COMMENTS

Former restaurant space located at the traffic controlled intersection of Division Street and 33rd Avenue North. This opportunity offers existing restaurant equipment, as well as a drivethru, patio space, and pylon signage along Division Street. Co-tenants include Scooters Coffee and Cricket Wireless. This area is the main retail corridor of St. Cloud and is just minutes away from the Crossroads Mall.

# 3219 W DIVISION ST HIGHLIGHTS

4,045 sf for lease Former Restaurant Drive-Thru Patio Pylon Signage

At the corner of Division Street and 33rd Avenue

Located at a signalized intersection

Property available for sale