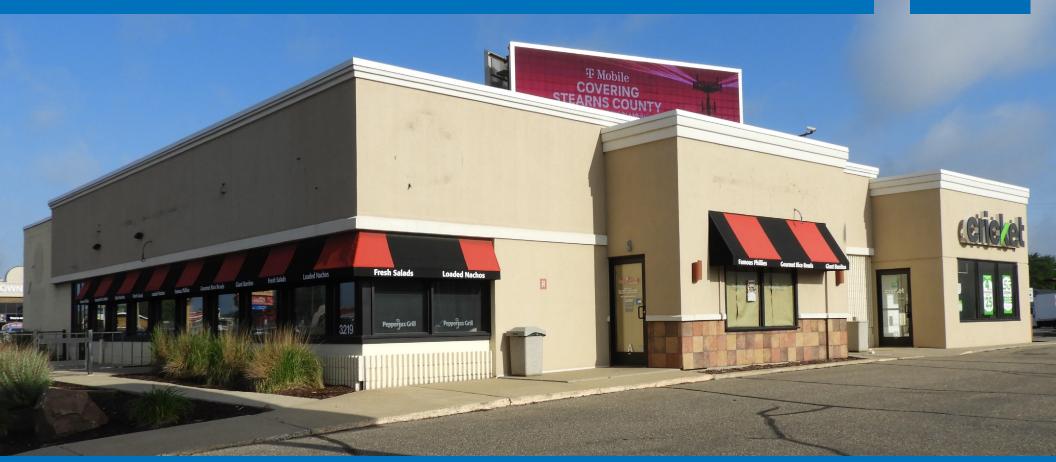

# FOR SALE OR LEASE 3219 Division Street

St. Cloud, MN

TRANSWESTERN

# FORMER RESTAURANT WITH DRIVE-THRU & PATIO

FOR MORE INFO CONTACT:

Brad Kaplan CCIM612.359.1625brad.kaplan@transwestern.comMolly Townsend612.359.1693molly.townsend@transwestern.com

Member of: REALTY RESOURCES

## COMMENTS

Former restaurant space located at the traffic controlled intersection of Division Street and 33rd Avenue North. This opportunity offers existing restaurant equipment, as well as a drivethru, patio space, and pylon signage along Division Street. Co-tenants include Scooters Coffee and Cricket Wireless. This area is the main retail corridor of St. Cloud and is just minutes away from the Crossroads Mall.

# 3219 W DIVISION ST HIGHLIGHTS

4,045 sf for lease Former Restaurant Drive-Thru Patio Pylon Signage

At the corner of Division Street and 33rd Avenue

Located at a signalized intersection

Property available for sale