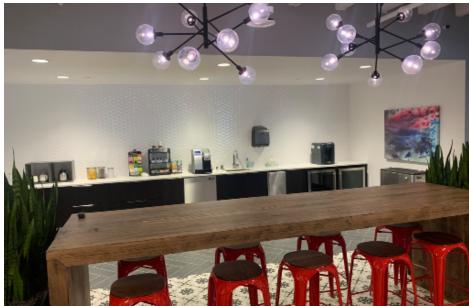

#### **Space Features:**

- Mostly open work area with bench seating
- 14 private offices of various sizes
- 14 conference rooms including board rooms, smaller conference rooms, and huddle rooms
- Collaborative, break, and open areas throughout the floor
- Large employee lunch room and smaller coffee bar and cafe off the lobby