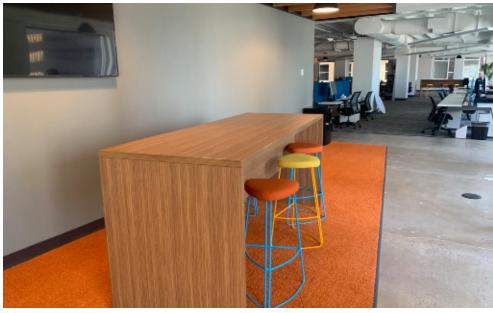

#### **Space Features:**

- Mostly open work area with bench seating
- 14 private offices of various sizes
- 14 conference rooms including board rooms, smaller conference rooms, and huddle rooms
- Collaborative, break, and open areas throughout the floor
- Large employee lunch room and smaller coffee bar and cafe off the lobby