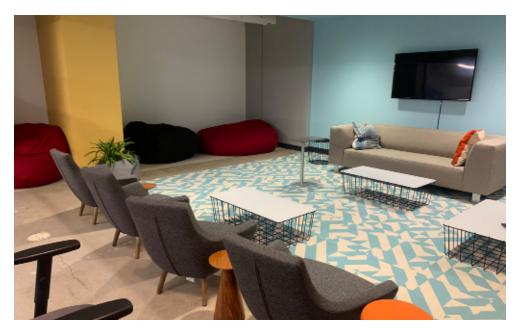

#### **Space Features:**

- Mostly open work area with bench seating
- 14 private offices of various sizes
- 14 conference rooms including board rooms, smaller conference rooms, and huddle rooms
- Collaborative, break, and open areas throughout the floor
- Large employee lunch room and smaller coffee bar and cafe off the lobby