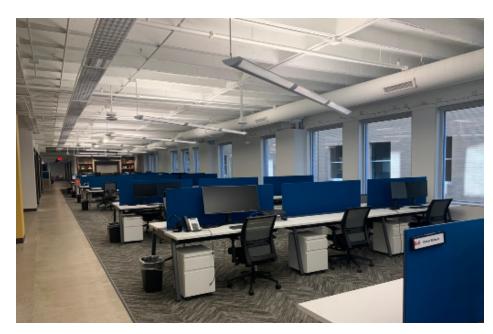

#### **Space Features:**

- Mostly open work area with bench seating
- 14 private offices of various sizes
- 14 conference rooms including board rooms, smaller conference rooms, and huddle rooms
- Collaborative, break, and open areas throughout the floor
- Large employee lunch room and smaller coffee bar and cafe off the lobby