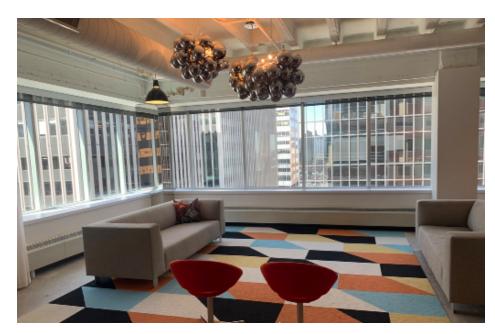

#### **Space Features:**

- Mostly open work area with bench seating
- 14 private offices of various sizes
- 14 conference rooms including board rooms, smaller conference rooms, and huddle rooms
- Collaborative, break, and open areas throughout the floor
- Large employee lunch room and smaller coffee bar and cafe off the lobby