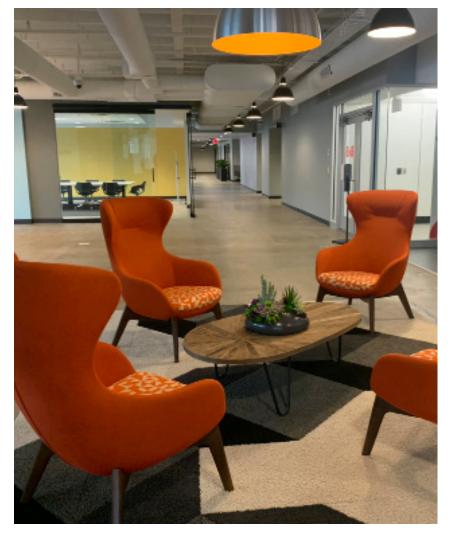

#### **Space Features:**

- Mostly open work area with bench seating
- 14 private offices of various sizes
- 14 conference rooms including board rooms, smaller conference rooms, and huddle rooms
- Collaborative, break, and open areas throughout the floor
- Large employee lunch room and smaller coffee bar and cafe off the lobby