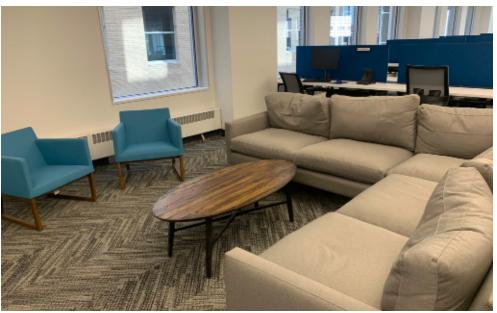

#### **Space Features:**

- Mostly open work area with bench seating
- 14 private offices of various sizes
- 14 conference rooms including board rooms, smaller conference rooms, and huddle rooms
- Collaborative, break, and open areas throughout the floor
- Large employee lunch room and smaller coffee bar and cafe off the lobby