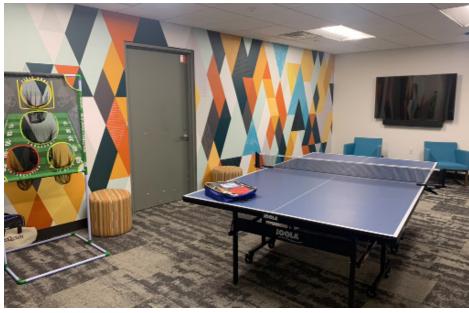

#### **Space Features:**

- Mostly open work area with bench seating
- 14 private offices of various sizes
- 14 conference rooms including board rooms, smaller conference rooms, and huddle rooms
- Collaborative, break, and open areas throughout the floor
- Large employee lunch room and smaller coffee bar and cafe off the lobby