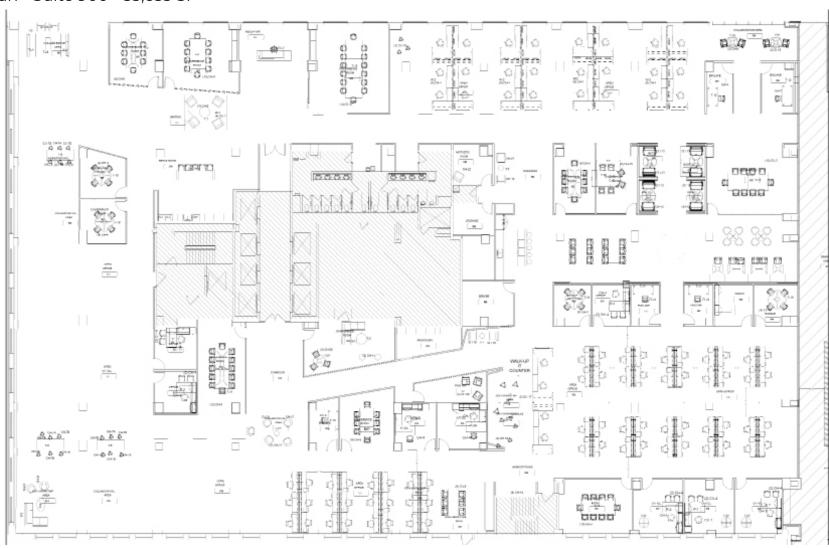

## **BAKER CENTER SUBLEASE**

733 MARQUETTE AVE S MINNEAPOLIS, MN 55402

REAL ESTATE SERVICES

TRANSWESTERN

Floor Plan - Suite 900 - 33,653 SF