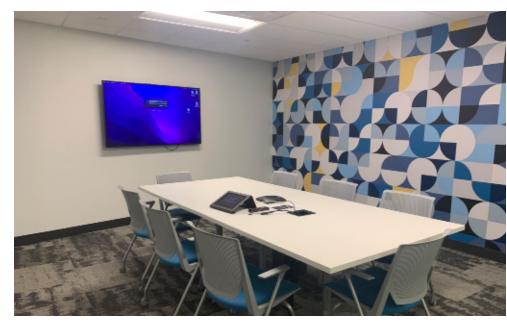

#### **Space Features:**

- Mostly open work area with bench seating
- 14 private offices of various sizes
- 14 conference rooms including board rooms, smaller conference rooms, and huddle rooms
- Collaborative, break, and open areas throughout the floor
- Large employee lunch room and smaller coffee bar and cafe off the lobby