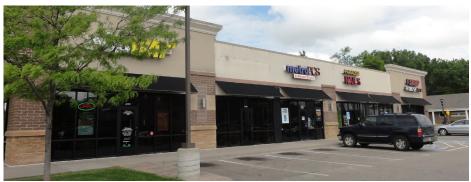

#### **AVAILABLE**

Suite A102 1,205 SFSuite C1 1,400 SF\*

Suite C2 404 SF\* \*can be combined

### **SITE PLAN**

| SUITE | TENANT            | SIZE      |
|-------|-------------------|-----------|
|       | Cub Foods         | 59,588 sf |
| A101  | SUBWAY            | 1,486 sf  |
| A102  | AVAILABLE         | 1,205 sf  |
| A103  | Metro PCS         | 1,208 sf  |
| A104  | Paradise Nails    | 1,208 sf  |
| A105  | Wavemax           | 2,912 sf  |
| B101  | Destiny Cafe      | 3,229 sf  |
| B103  | 9999 Gold Jewelry | 1,038 sf  |
| C1*   | AVAILABLE         | 1,400 sf  |
| C2*   | AVAILABLE         | 404 sf    |
|       | *can be combined  |           |