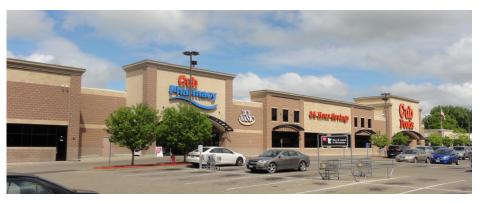

#### PROPERTY INFORMATION

• Location: 1177 Clarence St | St. Paul

Description: Grocery-Anchored Shopping Center

Building GLA: 73,678 SF

Parking: 250 Surface Lot Stalls

#### **COMMENTS**

This is a strong grocery-anchored shopping center with great cotenancy. Located in St. Paul's Phalen neighborhood, this center is in the middle of very dense demographics with visibility to 38,000 vehicles per day.