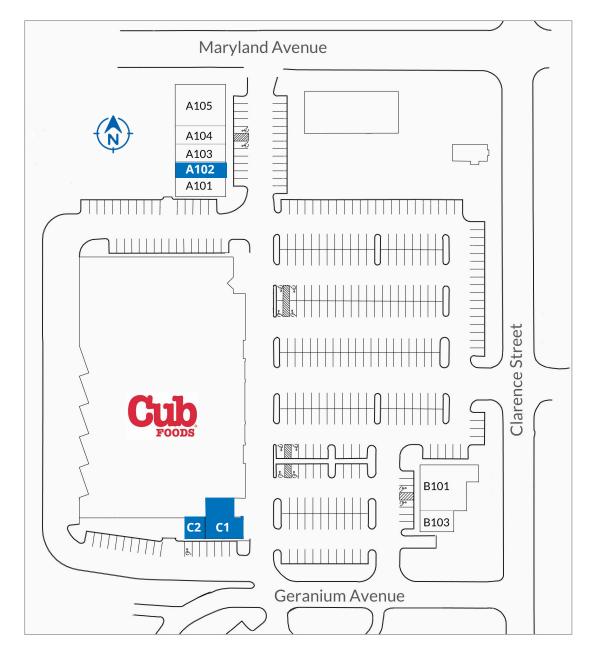

### **SITE PLAN**

| SUITE | TENANT            | SIZE      |
|-------|-------------------|-----------|
|       | Cub Foods         | 59,588 sf |
| A101  | SUBWAY            | 1,486 sf  |
| A102  | AVAILABLE         | 1,205 sf  |
| A103  | Metro PCS         | 1,208 sf  |
| A104  | Paradise Nails    | 1,208 sf  |
| A105  | Wavemax           | 2,912 sf  |
| B101  | Destiny Cafe      | 3,229 sf  |
| B103  | 9999 Gold Jewelry | 1,038 sf  |
| C1*   | AVAILABLE         | 1,400 sf  |
| C2*   | AVAILABLE         | 404 sf    |
|       | *can be combined  |           |

#### **AVAILABLE**

Suite A102 1,205 SFSuite C1 1,400 SF\*

Suite C2 404 SF\* \*can be combined