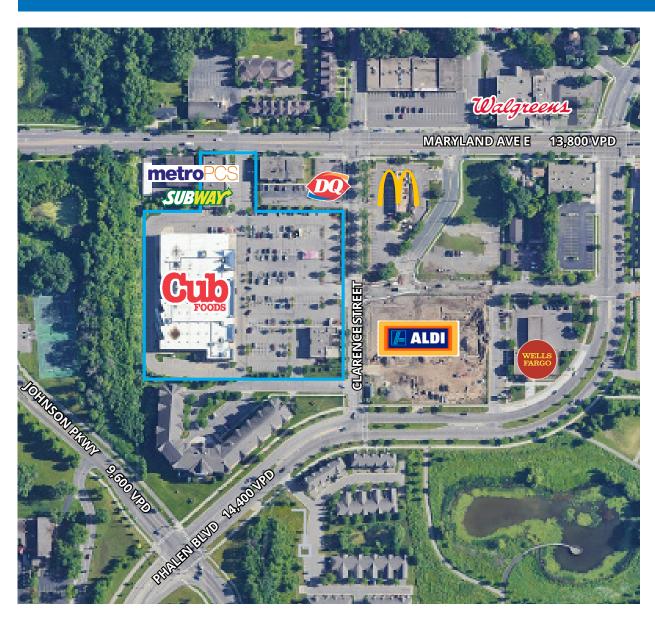

#### PROPERTY INFORMATION

• Location: 1177 Clarence St | St. Paul

Description: Grocery-Anchored Shopping Center

Building GLA: 73,678 SF

Parking: 250 Surface Lot Stalls

#### TRAFFIC COUNTS

13,800 VPD Maryland Avenue

• 9,600 VPD Johnson Parkway

14,400 VPD Phalen Boulevard

#### **COMMENTS**

This is a strong grocery-anchored shopping center with great cotenancy. Located in St. Paul's Phalen neighborhood, this center is in the middle of very dense demographics with visibility to 38,000 vehicles per day.

### **SITE PLAN**

| SUITE | TENANT            | SIZE      |
|-------|-------------------|-----------|
|       | Cub Foods         | 59,588 sf |
| A101  | SUBWAY            | 1,486 sf  |
| A102  | AVAILABLE         | 1,205 sf  |
| A103  | Metro PCS         | 1,208 sf  |
| A104  | Paradise Nails    | 1,208 sf  |
| A105  | Wavemax           | 2,912 sf  |
| B101  | Destiny Cafe      | 3,229 sf  |
| B103  | 9999 Gold Jewelry | 1,038 sf  |
| C1*   | AVAILABLE         | 1,400 sf  |
| C2*   | AVAILABLE         | 404 sf    |
|       | *can be combined  |           |