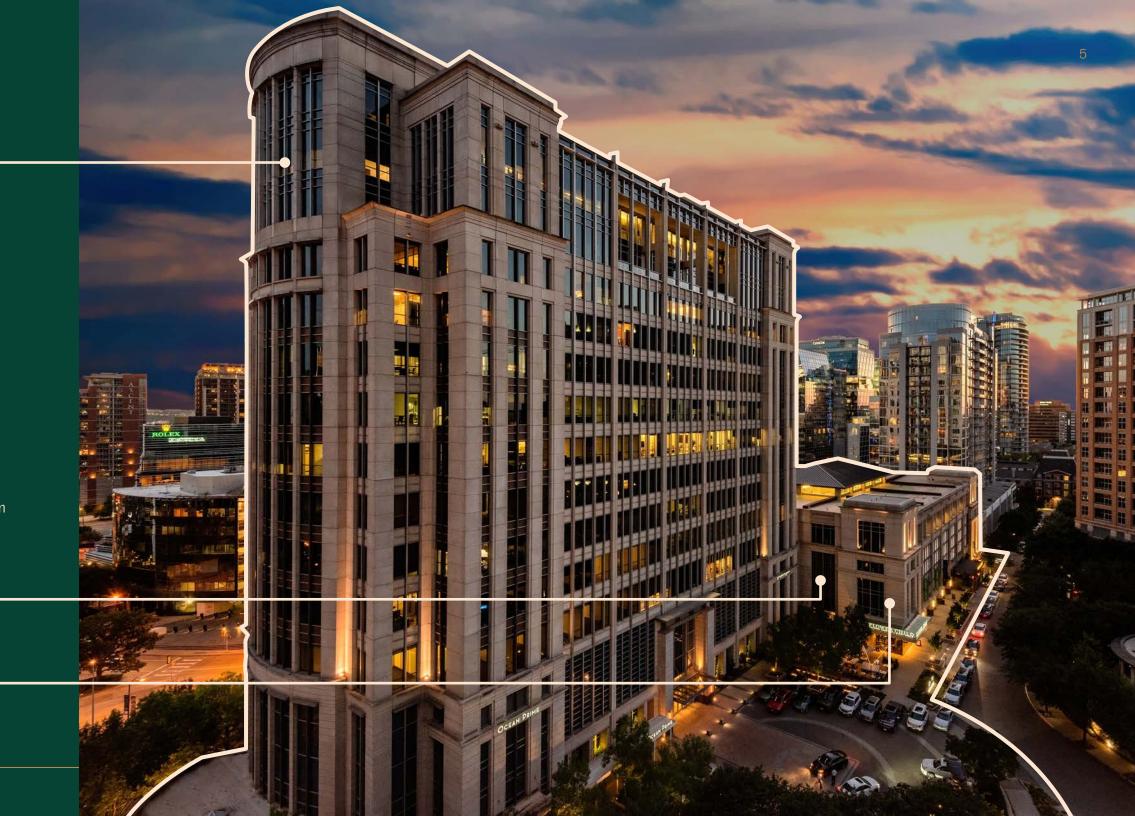

## Rosewood Court. A sign of substance.

Rosewood Court is strategically located in the heart of Dallas' Uptown District. It is a corporate address celebrated for its sophistication, elegance, technology, and impeccable amenities. Home to a prestigious roster of customers including financial, real estate, energy, and service companies, this spectacular class AA office property is attuned to the demands of professional life. On-site services, nearby high-end residential living, superb views of the Dallas skyline and access to major transportation corridors make Rosewood Court an exceptional office environment.

### 19 Stories

Class AA Building

### 426,028 SF

Building Size