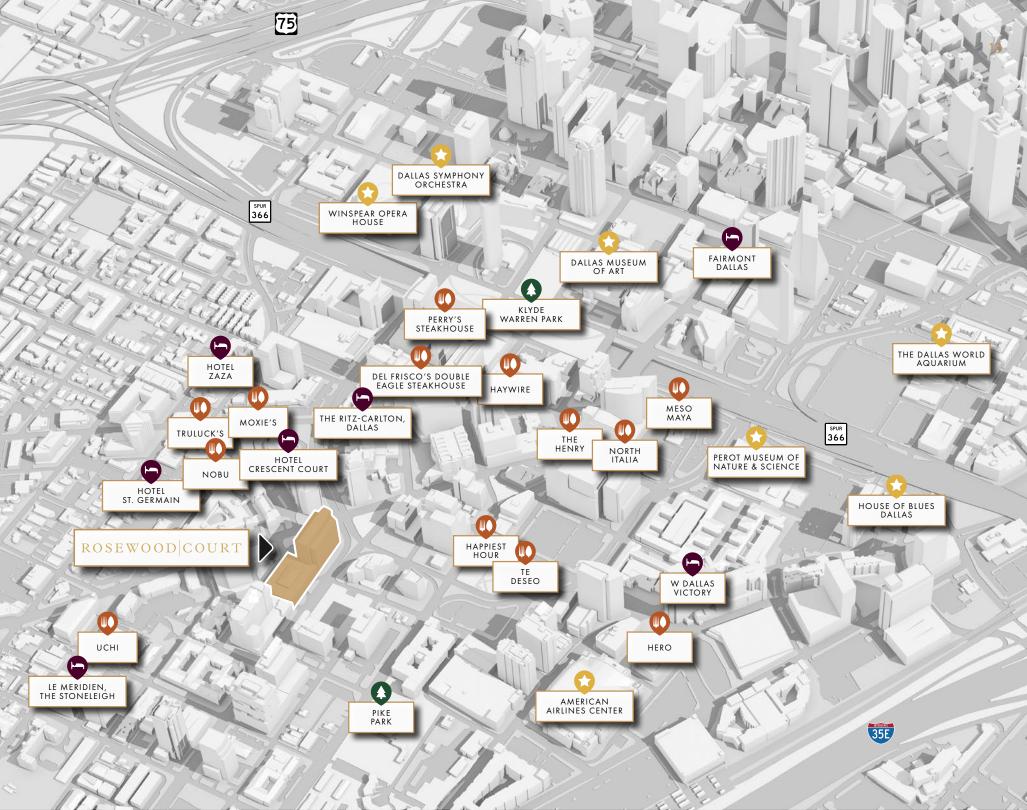

### Perfectly located. Appropriately understated.

Rosewood Court is located in Uptown Dallas across from the Crescent Hotel and near the American Airlines Center, the AT&T Center for the Performing Arts, and Klyde Warren Park.

Rosewood Court provides immediate access to the Dallas North Tollway with close proximity to US-75, 1-35 & Woodall Rogers Fwy.

Dallas-Fort Worth Airport (DFW) is a quick 20 minute trip & Love Field is 10 minutes away from Rosewood Court.

### Abundant amenities.

Located in Uptown Dallas, Rosewood Court is at the center of the city's most walkable community. Uptown is a dynamic district with a great deal of shopping, restaurants, and nightlife destinations that are as popular with those calling the neighborhood home as they are with visitors.