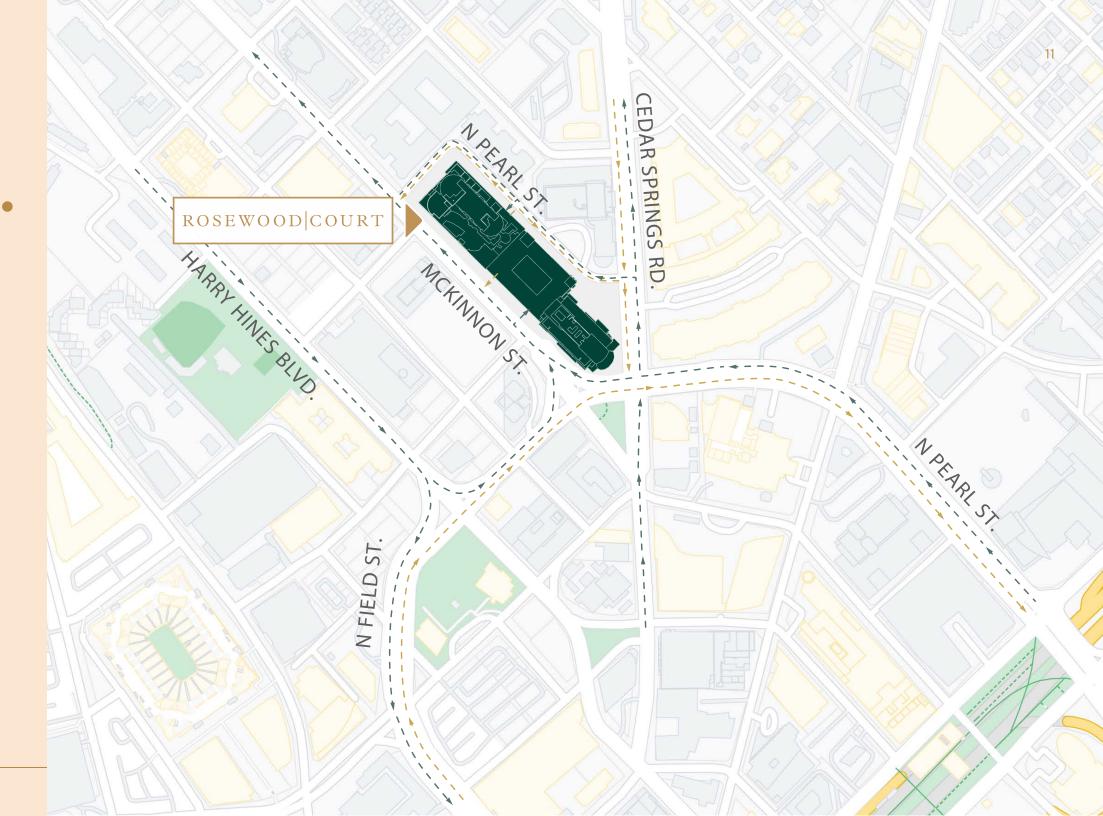

### Perfectly located. Appropriately understated.

Rosewood Court is located in Uptown Dallas across from the Crescent Hotel and near the American Airlines Center, the AT&T Center for the Performing Arts, and Klyde Warren Park.

Rosewood Court provides immediate access to the Dallas North Tollway with close proximity to US-75, 1-35 & Woodall Rogers Fwy.

Dallas-Fort Worth Airport (DFW) is a quick 20 minute trip & Love Field is 10 minutes away from Rosewood Court.

### Abundant amenities.

Located in Uptown Dallas, Rosewood Court is at the center of the city's most walkable community. Uptown is a dynamic district with a great deal of shopping, restaurants, and nightlife destinations that are as popular with those calling the neighborhood home as they are with visitors.