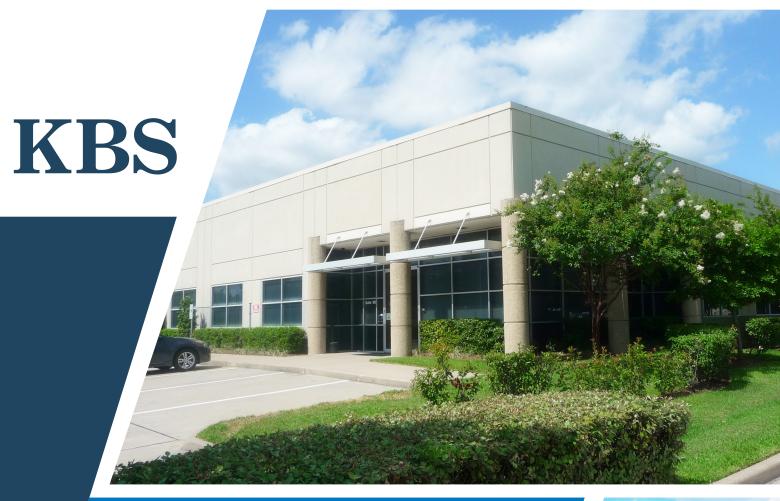

## Clay Crossing Business Center

FOR LEASE 8,250 SF

4321 W. Sam Houston Parkway N. , Suite 190 - Houston, TX 77043

Master-planned environment project with outstanding visibility and corporate identity in NW Houston.

# Clay Crossing Business Center

#### **BUILDING FEATURES**

- Master planned environment
- Outstanding visibility and corporate identity
- Excellent accessibility
- Tilt-up concrete construction
- All concrete paving
- 24/7 Access
- Cost effective alternative to full gross office space with no add on factor
- Productive and exclusive working environment with ability to control HVAC and electrical usage