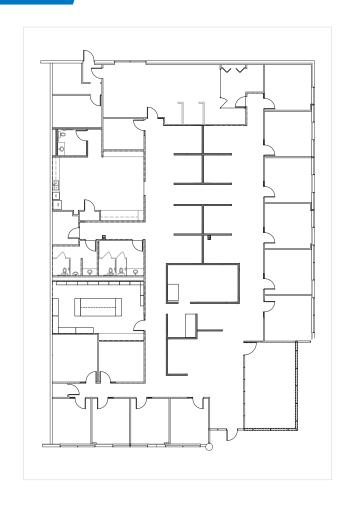

### Floor Plan

| SUITE        | 190      |
|--------------|----------|
| SQ FT        | 8,250 SF |
| OFFICE SPACE | 8,250 SF |
| WAREHOUSE    | 0 SF     |