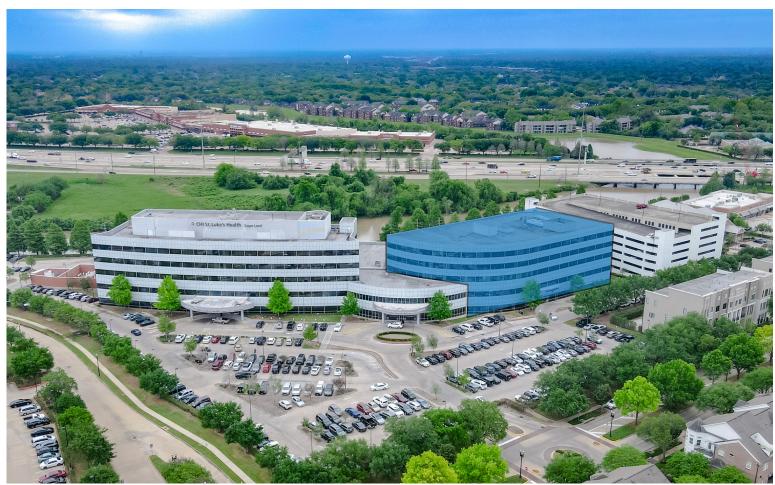

# SUGAR LAND MEDICAL PLAZA

1327 Lake Pointe Parkway | Sugar Land, TX 77478

### **Building Information:**

- 120,596 SF five-story medical office building
- Highly visible and conveniently located .24 miles off of I-69
- Covered patient drop-off
- On CHI St. Luke's Health-Sugar Land Hospital campus
- Availabilities from 1,337 6,939 SF