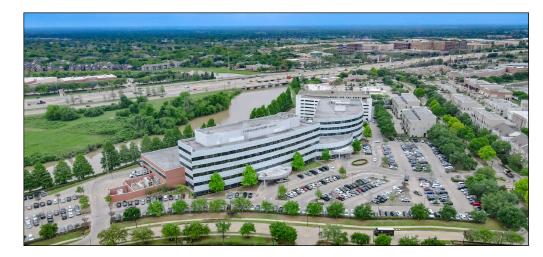

## **SUGAR LAND MEDICAL PLAZA**

1327 Lake Pointe Parkway | Sugar Land, TX 77478

### **Building Information:**

- 120,596 SF five-story medical office building
- Highly visible and conveniently located .24 miles off of I-69
- Covered patient drop-off
- On CHI St. Luke's Health-Sugar Land Hospital campus
- Availabilities from 1,337 6,939 SF