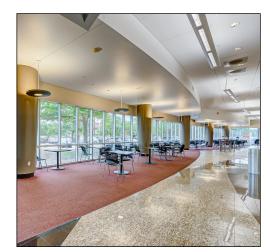

### **Building Information:**

- 120,596 SF five-story medical office building
- Highly visible and conveniently located .24 miles off of I-69
- Covered patient drop-off
- On CHI St. Luke's Health-Sugar Land Hospital campus
- Availabilities from 1,337 6,939 SF