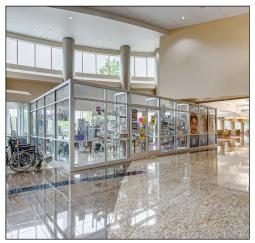

### **Building Information:**

- 120,596 SF five-story medical office building
- Highly visible and conveniently located .24 miles off of I-69
- Covered patient drop-off
- On CHI St. Luke's Health-Sugar Land Hospital campus
- Availabilities from 1,337 6,939 SF