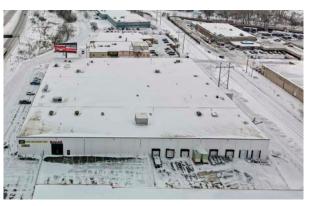

# **280 BUSINESS CENTER**

# County: RamseyDistrict: Mid-CityZoning: I-2; General IndustrialSite Size: 3.75 AcresBuilding Area: 163,350 SF (Total)Number of Stories: OneYear of Construction: 1956Renovation: 2004