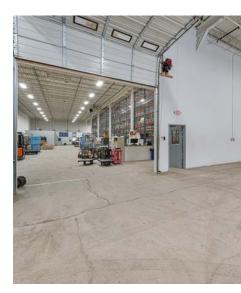

# THE SPECS

#### Bay D & E: 41,558 SF

Clear Height: 22' clear

Loading: 8 docks, 1 drive-ins

Truck Court Depth: 125'

Lighting: LED

**Fully Sprinklered** 

Lease Rate: \$8.50 PSF

2023 CAM/Tax Expenses: \$4.64 PSF