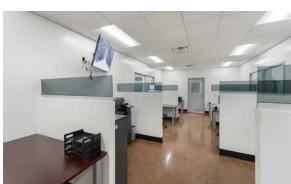

# THE SPECS

# County: RamseyDistrict: Mid-CityZoning: I-2; General IndustrialSite Size: 3.75 AcresBuilding Area: 163,350 SF (Total)Number of Stories: OneYear of Construction: 1956Renovation: 2004