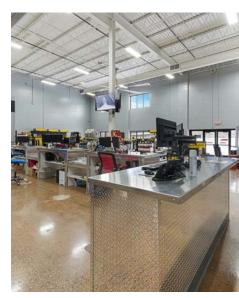

# THE SPECS

# County: RamseyDistrict: Mid-CityZoning: I-2; General IndustrialSite Size: 3.75 AcresBuilding Area: 163,350 SF (Total)Number of Stories: OneYear of Construction: 1956Renovation: 2004