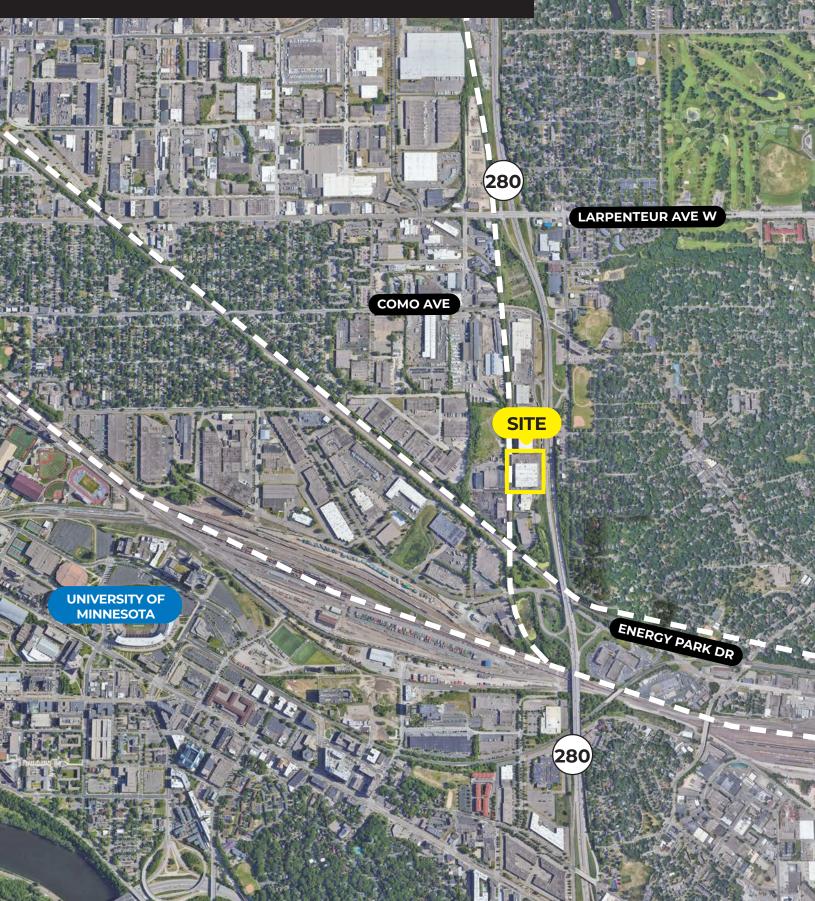

## **THE ACCESS** UNPARALLELED ACCESS

Easy access to and from Interstates 94, 394, 35W, and Highway 36 via Highway 280

Parking and loading access via Border Avenue from Highway 55 and Interstate 94

Vehicle access via N Hunting Valley Road and Doswell Avenue

Fenced in truck court

Close proximity to Rosedale Center

Highly visible signage opportunity

Average traffic counts approximately 66,000 vehicles per day