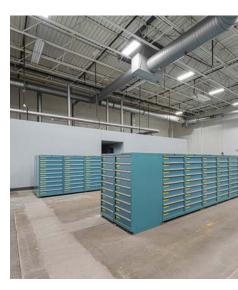

# THE SPECS

# County: RamseyDistrict: Mid-CityZoning: I-2; General IndustrialSite Size: 3.75 AcresBuilding Area: 163,350 SF (Total)Number of Stories: OneYear of Construction: 1956Renovation: 2004