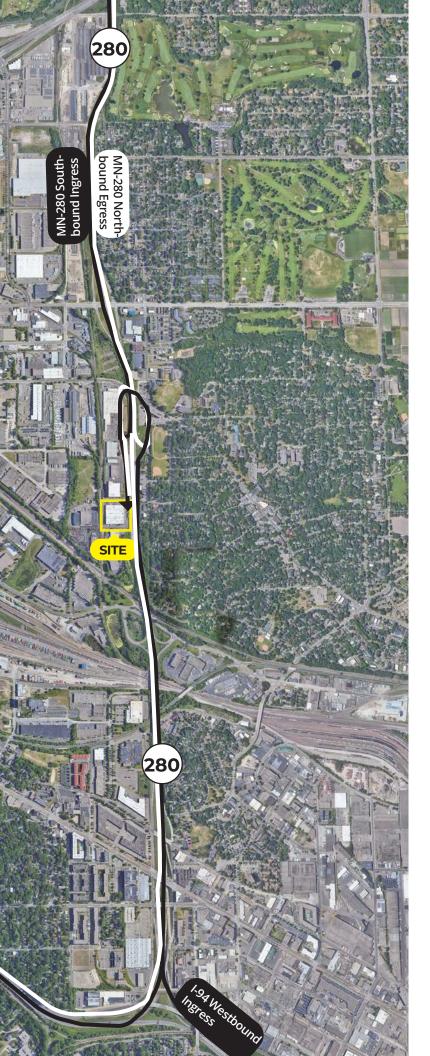

## **THE ACCESS** UNPARALLELED ACCESS

Easy access to and from Interstates 94, 394, 35W, and Highway 36 via Highway 280

Parking and loading access via Border Avenue from Highway 55 and Interstate 94

Vehicle access via N Hunting Valley Road and Doswell Avenue

Fenced in truck court

Close proximity to Rosedale Center

Highly visible signage opportunity

Average traffic counts approximately 66,000 vehicles per day