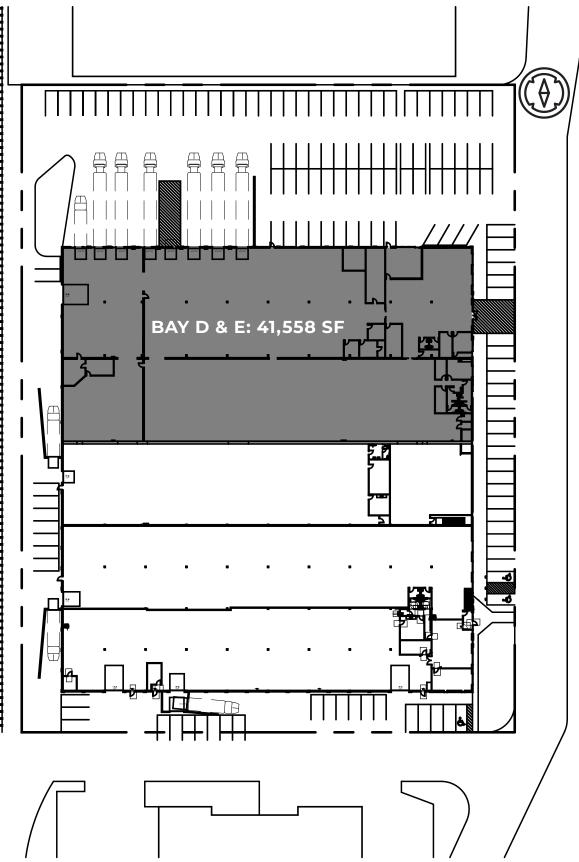

#### Bay D & E: 41,558 SF

Clear Height: 22' clear

Loading: 8 docks, 1 drive-ins

Truck Court Depth: 125'

Lighting: LED

**Fully Sprinklered** 

Lease Rate: \$8.50 PSF

2023 CAM/Tax Expenses: \$4.64 PSF