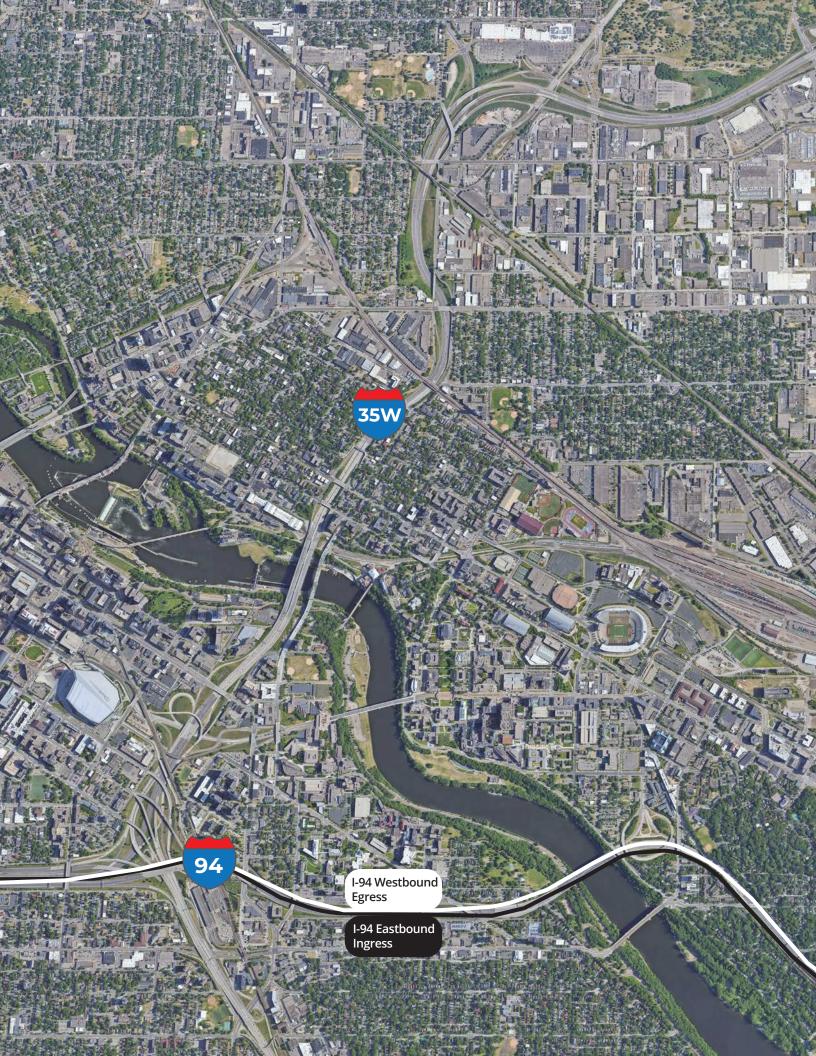

## **THE ACCESS** UNPARALLELED ACCESS

Easy access to and from Interstates 94, 394, 35W, and Highway 36 via Highway 280

Parking and loading access via Border Avenue from Highway 55 and Interstate 94

Vehicle access via N Hunting Valley Road and Doswell Avenue

Fenced in truck court

Close proximity to Rosedale Center

Highly visible signage opportunity

Average traffic counts approximately 66,000 vehicles per day