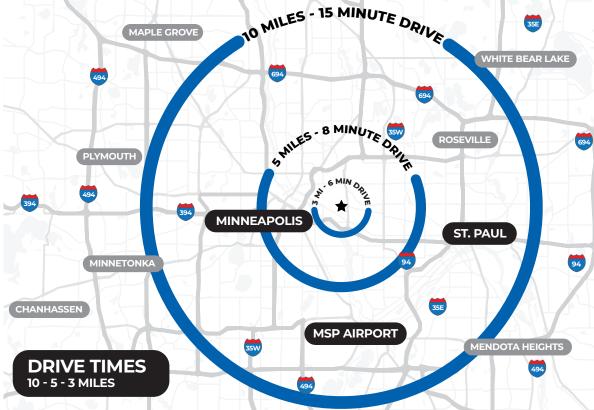

# **280 BUSINESS CENTER**

### 2475 DOSWELL AVENUE, ST. PAUL, MN 55108

## FOR LEASE

il den

WANTED.

Public Slow



🔒 dite,





## **THE ACCESS** UNPARALLELED ACCESS

Easy access to and from Interstates 94, 394, 35W, and Highway 36 via Highway 280

Parking and loading access via Border Avenue from Highway 55 and Interstate 94

Vehicle access via N Hunting Valley Road and Doswell Avenue

Fenced in truck court

Close proximity to Rosedale Center

Highly visible signage opportunity

Average traffic counts approximately 66,000 vehicles per day

# A LOCATION CENTRAL TO EVERYTHING















# THE SPECS





# County: RamseyDistrict: Mid-CityZoning: I-2; General IndustrialSite Size: 3.75 AcresBuilding Area: 163,350 SF (Total)Number of Stories: OneYear of Construction: 1956Renovation: 2004



#### Bay D & E: 41,558 SF

Clear Height: 22' clear

Loading: 8 docks, 1 drive-ins

Truck Court Depth: 125'

Lighting: LED

**Fully Sprinklered** 



Lease Rate: \$8.50 PSF

2023 CAM/Tax Expenses: \$4.64 PSF

















#### ALEX BARÓN TRANSWESTERN 612.359.1658

612.359.1658 ALEX.BARON@TRANSWESTERN.COM

## EQUITY FINANCIAL SERVICES

612.991.5277 MAX@EFSRE.COM