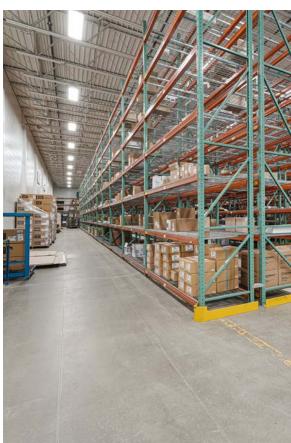

#### Bay D & E: 41,558 SF

Clear Height: 22' clear

Loading: 8 docks, 1 drive-ins

Truck Court Depth: 125'

Lighting: LED

**Fully Sprinklered** 

Lease Rate: \$8.50 PSF

2023 CAM/Tax Expenses: \$4.64 PSF