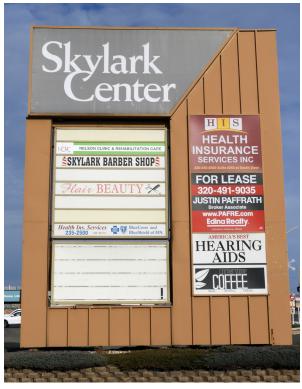

## **SKYLARK CENTER**

1604 First Street South | Willmar, MN

### **HIGHLIGHTS**

- Skylark Center is a 63,467 sf mall sitting on a 6-acre parcel located in the heart of Willmar along Highway 71/1st Street and is across the street from the Kandi Mall. The area consists of a variety of local and national tenants/retailers.
- This multi-tenant property is anchored by Carris Healthcare provider and offers a value-add opportunity with an in-place NOI.
- The City of Willmar is located 95 miles west of the Twin
  Cities in Kandiyohi County and has the feeling of a larger
  city with that small-town atmosphere. The economy
  is stable and growing in the agriculture, medical, and
  technology industries.

# **PHOTOS**

### Skylark Center