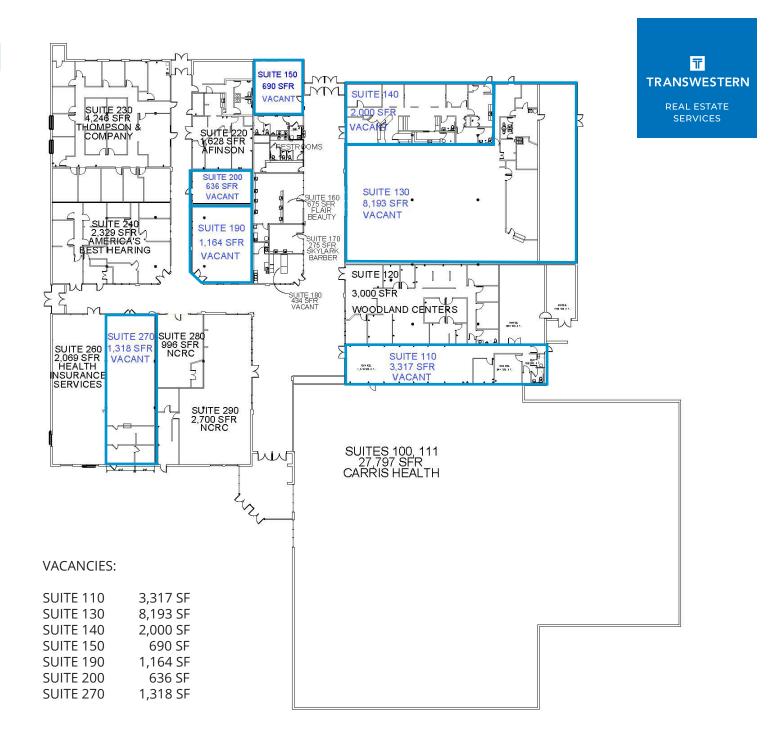

#### AVAILABLE

**For Lease:** 434 sf - 8,193 sf

CAM & Tax \$4.19 psf TOTAL

(2021 est.): (\$3.01 psf CAM + \$1.18 psf Tax)

### SITE PLAN

Skylark Center