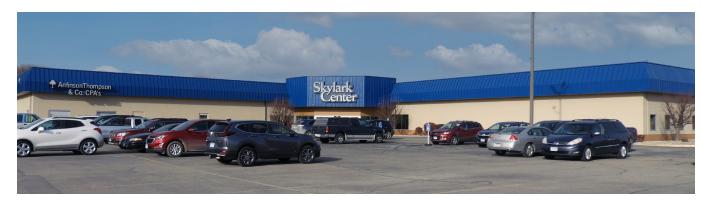

# **PHOTOS**

### Skylark Center

### **HIGHLIGHTS**

- Skylark Center is a 63,467 sf mall sitting on a 6-acre parcel located in the heart of Willmar along Highway 71/1st Street and is across the street from the Kandi Mall. The area consists of a variety of local and national tenants/retailers.
- This multi-tenant property is anchored by Carris Healthcare provider and offers a value-add opportunity with an in-place NOI.
- The City of Willmar is located 95 miles west of the Twin
  Cities in Kandiyohi County and has the feeling of a larger
  city with that small-town atmosphere. The economy
  is stable and growing in the agriculture, medical, and
  technology industries.