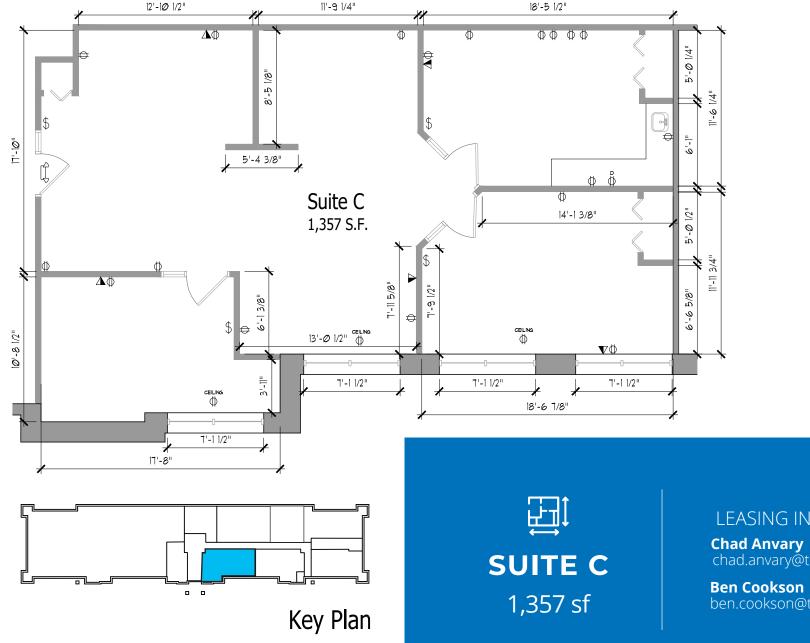

# FIOOR PLAN | SUITE C

8500 Edinbrook Parkway

TRANSWESTERN REAL ESTATE SERVICES

LEASING INFORMATION: Chad Anvary | 612.359.1642 chad.anvary@transwestern.com

Ben Cookson | 612.359.1604 ben.cookson@transwestern.com