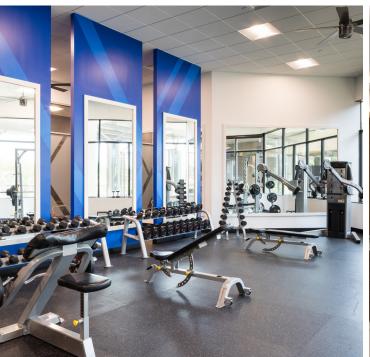

## WHERE CONVENIENCE AND LOCATION MEET

Located on the Canal at Las Colinas, One Twenty Five is a Class A office located in the Las Colinas Urban Center with a seven-story parking garage. With convenient access to SH 114, Northwest Highway, Las Colinas Blvd. and N. O'Connor Blvd, One Twenty Five is walking distance from a plethora of restaurants, shops, and the Omni Mandalay Hotel. Extensive renovations were completed in 2015 which include an updated lobby, café, fitness center with high quality equipment, luxurious locker rooms and showers (Q2 2022), conference center with audio visual capabilities, and kitchenette.

Newly Renovated 6,000 SF Fitness Center

Newly Renovated Tenant Lounge

On-site Café

First Class 24/7 Security

Move-in-ready Spec Suites

Newly Renovated Conference Center