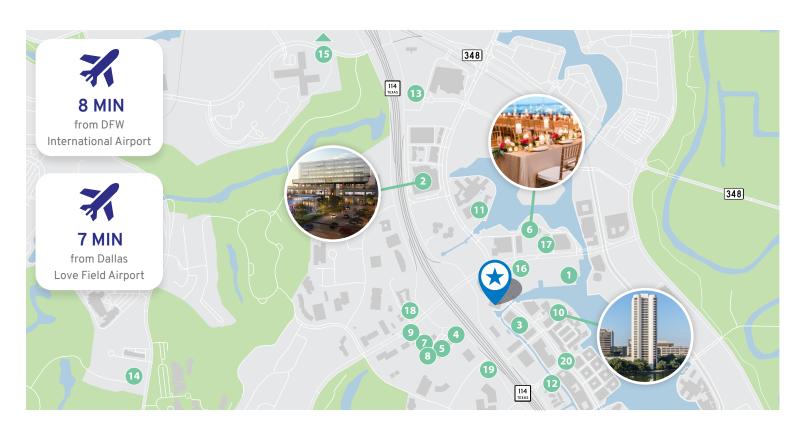

#### ATTRACTIONS/RESTAURANTS

- Gables Water Street
- 2 Toyota Music Factory
- Subz N Stuff Gourmet Subs
- Chipotle Mexican Grill
- 5 Jimmy John's

#### HOTELS/RETAIL/SERVICES

- Dallas Marriott
- 12 Holiday Inn Express Irving
- 13 Homewood Suites by Hilton
- Four Seasons
- 15 Hyatt Place Dallas/Las Colinas

- 16 Bank of America
- 17 SAP American
- (B) Capital One Bank
- Bank of Las Colinas
- Tom Thumb Grocery Store

La Cima Club

Chicago Pizza

Schlotzsky's

Italian Cafe

Omni Mandalay

Hilton

PACIFIC TABLE

Yard House