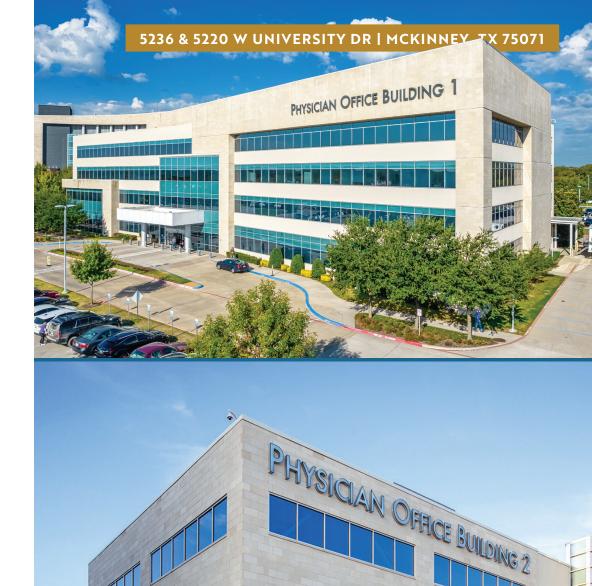

# CAMPUS SETTING MEDICAL SPACE

PHYSICIAN OFFICE BUILDING

### BAYLOR MCKINNEY POB I & POB II

5236 & 5220 W UNIVERSITY DR MCKINNEY, TX 75071

TRANSWESTERN

# BUILDINGS HIGHLIGHTS

盦

, 「

· 6 ]

Two, class A, medical office buildings
115,278 SF Total ("RBA")
77,047 SF Total ("RBA")

Serving one of the fastest growing regions in the nation

4.00/1,000 Parking ratio

Located on Baylor Scott & White medical center and near several corporate campuses

Built in 2016

Contiguous suites ranging from 1,976 - 2,864 SF available