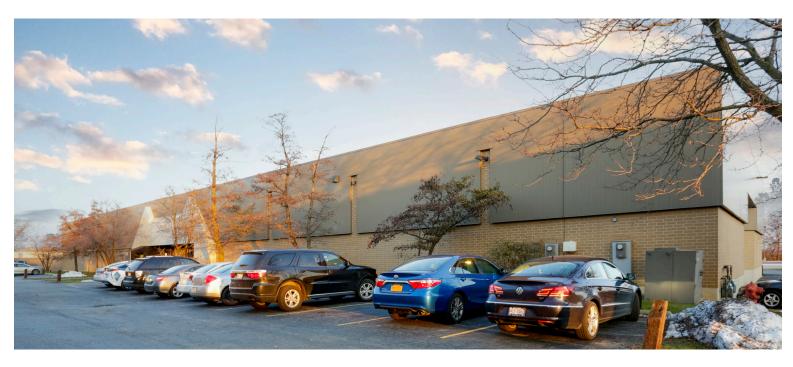

±10,000 SF OFFICE SPACE FOR LEASE MARQUETTE BUSINESS PARK

MIX OF LOCATED PRIVATE ON THE I-55 OFFICES CORRIDOR AND OPEN SPACE

# 1231-1233 NAPERVILLE DRIVE

Romeoville, IL 60446

# **HIGHLIGHTS**

Ideal location in the 55 Corridor. Easy access to I-355 and I-55 at Joliet Road, Route 53, and Weber Road. Mix of private offices and open space. Bright and airy atmosphere with lots of natural light. Condo association totaling 5 buildings for effective cost management. Restaurants and shopping nearby.