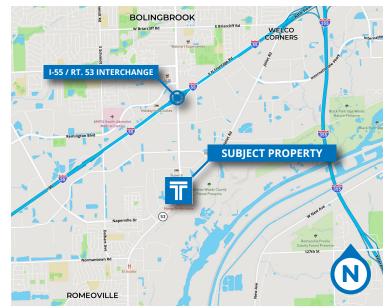

# **HIGHLIGHTS**

Ideal location in the 55 Corridor. Easy access to I-355 and I-55 at Joliet Road, Route 53, and Weber Road. Mix of private offices and open space. Bright and airy atmosphere with lots of natural light. Condo association totaling 5 buildings for effective cost management. Restaurants and shopping nearby.