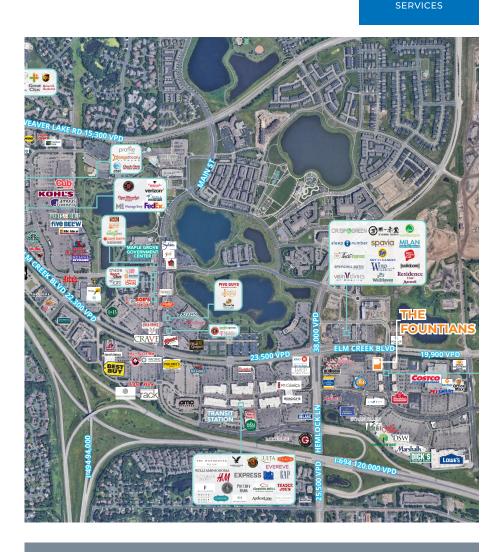

#### HIGHLIGHTS

- Class A finishes
- Building signage opportunity
- Office space in The Fountains at Arbor Lakes
- Located near many retail amenities including restaurants, banks, shopping and shopping