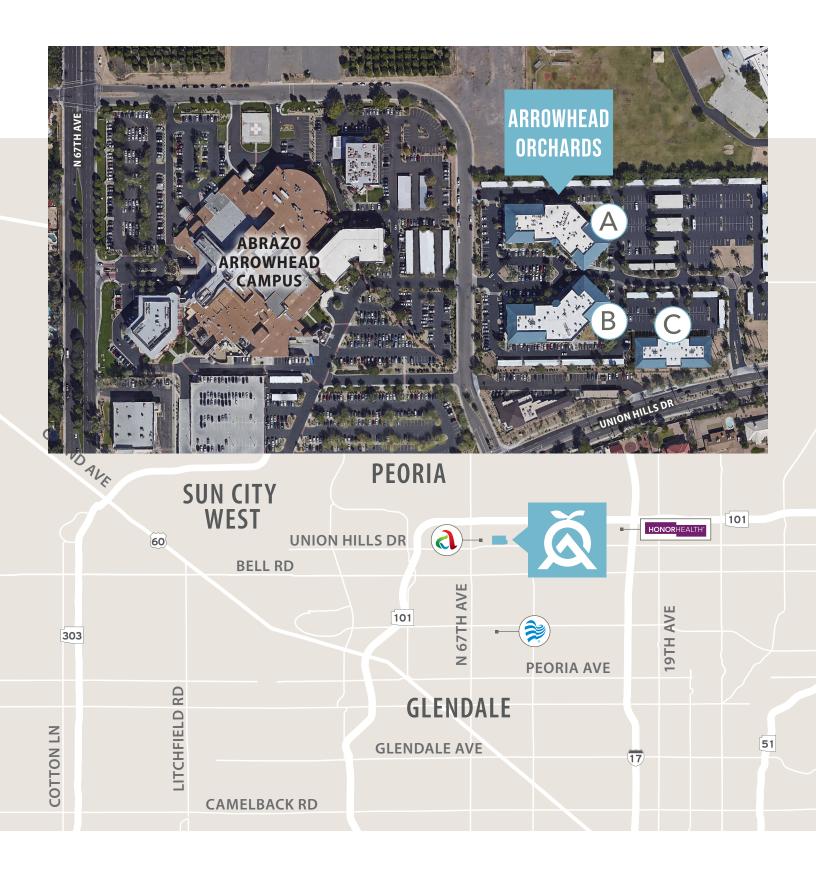

# **EXCEPTIONAL MEDICAL OFFICE SPACE FOR LEASE**

BUILDINGS A, B & C 6320 WEST UNION HILLS DRIVE GLENDALE, AZ 85308

#### **LOCATION FEATURES**

- Located adjacent to Abrazo Arrowhead Campus, a 217 licensed bed hospital that specializes in heart and vascular care, bone and joint care, emergency care and more
- Within 5 miles to Banner Thunderbird Medical Center, a 561 licensed bed hospital that specializes in cancer treatment, diabetes and endocrinology, gynecology and more
- Less than 1.5 miles to the Loop 101 freeway
- Within a mile to abundant retail and dining amenities
- Approximately 288,486 residents within a 5-mile radius with an estimated population increase of 6.7% by 2020. (Source: CoStar).

### **AVAILABILITIES - LEASE RATE \$38.00 MG**

- Bldg A: Suite 110 ±1,719 RSF
- Bldg A: Suite 180 ±1,970 RSF
- Bldg A: Suite 250/255 ±2,394 RSF (Divisible to ±1,582 RSF)
- Bldg B: Suite 2500/2600 ±7,006 RSF (Divisible to ±2,000 RSF)