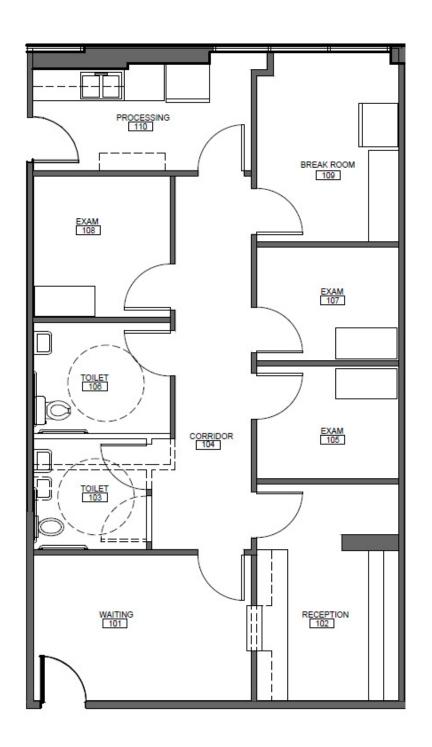

# **KINGWOOD MEDICAL ARTS**

350 KINGWOOD MEDICAL DRIVE | KINGWOOD, TX 77339

Floor Plan | Suite 130 | 1,441 SF

TRANSWESTERN REAL ESTATE SERVICES

Leasing Information:

Sarah Carter | VP 713.231.1629 Sarah.Carter@transwestern.com The information provided herein was obtained from sources believed reliable; however, Transwestern makes no guarantees, warranties or representations as to the completeness of accuracy thereof. The presentation of this property is submitted subject to errors, omissions, change of price or conditions, prior to sale or lease, or withdrawal without notice. Copyright © 2023 Transwestern.