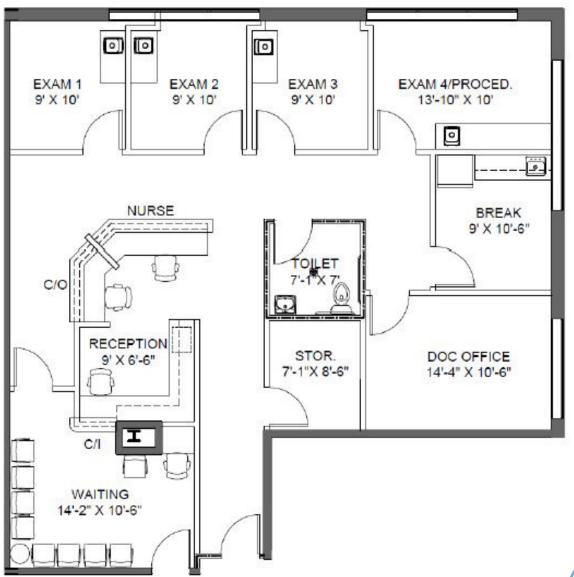

### **KINGWOOD MEDICAL ARTS**

350 KINGWOOD MEDICAL DRIVE | KINGWOOD, TX 77339

Floor Plan | Suite 150 | 2,741 SF

TRANSWESTERN REAL ESTATE SERVICES

Leasing Information:

Sarah Carter | VP 713.231.1629 Sarah.Carter@transwestern.com The information provided herein was obtained from sources believed reliable; however, Transwestern makes no guarantees, warranties or representations as to the completeness of accuracy thereof. The presentation of this property is submitted subject to errors, omissions, change of price or conditions, prior to sale or lease, or withdrawal without notice. Copyright © 2023 Transwestern.