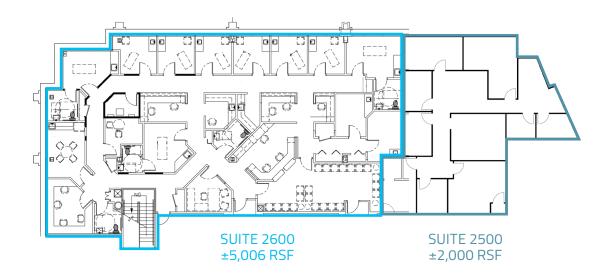

# **BUILDING B - 2ND FLOOR**

SUITE 2500 ±2,000 RSF

# **BUILDING B - 2ND FLOOR**

SUITE 2600 ±5,006 RSF

# **BUILDING B - 2ND FLOOR**

SUITE 2500 & 2600 ±7,006 RSF