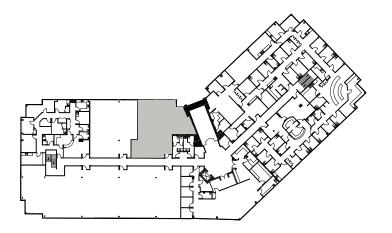

# **BUILDING B - 2ND FLOOR**

SUITE 2500 ±2,000 RSF

# **BUILDING B - 2ND FLOOR**

SUITE 2600 ±5,006 RSF

# **BUILDING B - 2ND FLOOR**

SUITE 2500 & 2600 ±7,006 RSF