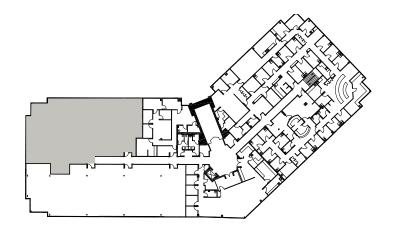

# **BUILDING B - 2ND FLOOR**

SUITE 2500 ±2,000 RSF

# **BUILDING B - 2ND FLOOR**

SUITE 2600 ±5,006 RSF

# **BUILDING B - 2ND FLOOR**

SUITE 2500 & 2600 ±7,006 RSF