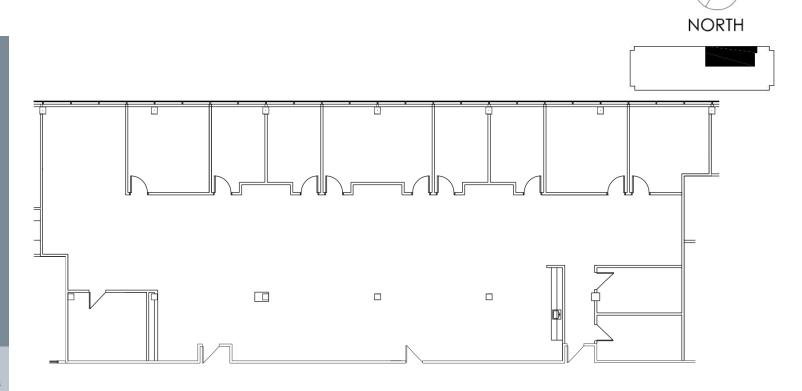

## **TIMBERLANDS III**

5445 CORPORATE DRIVE | TROY, MI 48098

**FLOOR PLAN** 

SUITE 340 | 5,908SF