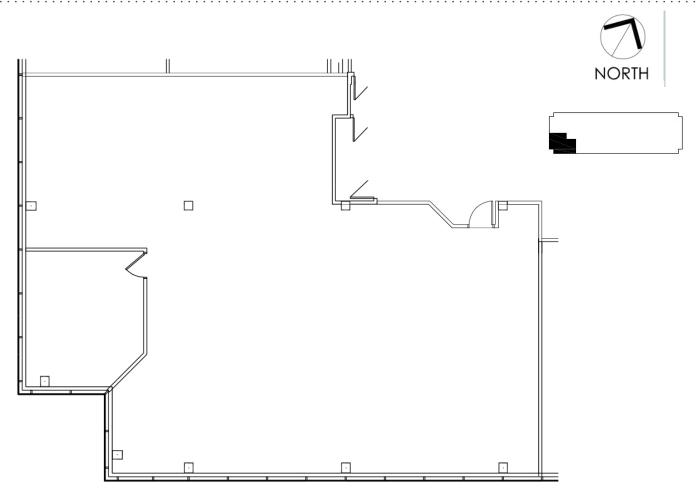

## **TIMBERLANDS III**

5445 CORPORATE DRIVE | TROY, MI 48098

**FLOOR PLAN** 

SUITE 310 | 3,271 SF