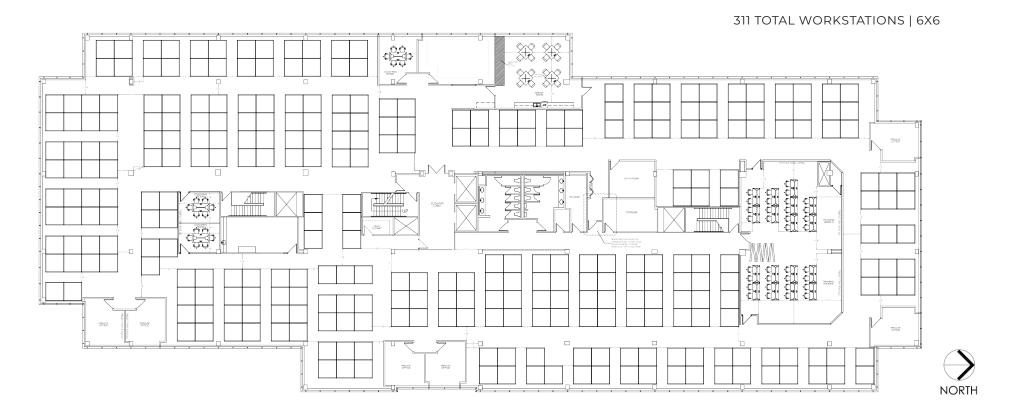

# TIMBERLANDS IV

1450 W LONG LAKE RD| TROY, MI 48098

129,562 SF

### **FLOOR PLAN**

OFFICE

LEASE

## SUBLEASE | 4TH FLOOR | 34,473 SF

#### Leasing Information:

Bill Harvey 248.797.9455 bill.harvey@transwestern.com Chuck Howard 248.821.7722 charles.howard@transwestern.com The information provided herein was obtained from sources believed reliable; however, Transwestern makes no guarantees, warranties or representations as to the completeness of accuracy thereof. The presentation of this property is submitted subject to errors, omissions, change of price or conditions, prior to sale or lease, or withdrawl without notice. Copyright © 2020 Transwestern.