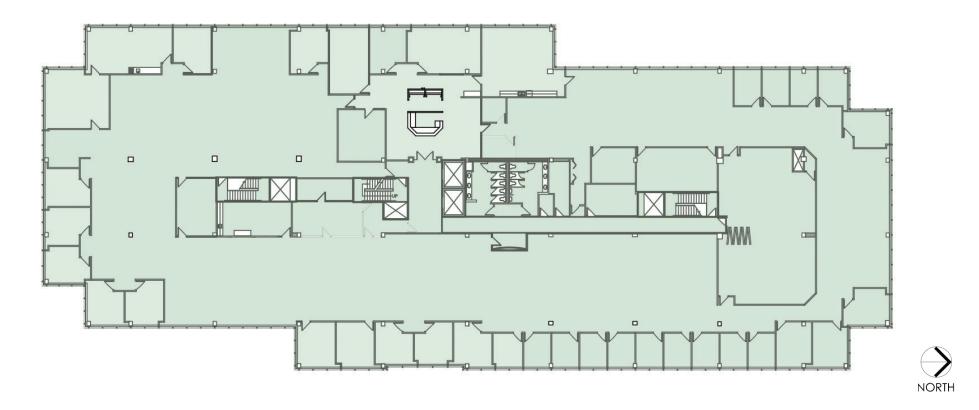

# **TIMBERLANDS IV**

1450 W LONG LAKE RD | TROY, MI 48098

### **FLOOR PLAN**

OFFICE

LEASE

## SUBLEASE | 4TH FLOOR | 34,473 SF

#### Leasing Information:

Bill Harvey 248.797.9455 bill.harvey@transwestern.com Chuck Howard 248.821.7722 charles.howard@transwestern.com The information provided herein was obtained from sources believed reliable; however, Transwestern makes no guarantees, warranties or representations as to the completeness of accuracy thereof. The presentation of this property is submitted subject to errors, omissions, change of price or conditions, prior to sale or lease, or withdrawl without notice. Copyright © 2020 Transwestern.