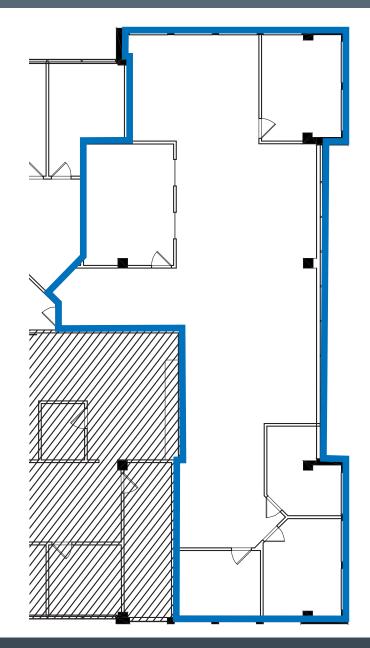

## **OFFICE SPACE FOR LEASE**

## **COUNTRY CLUB PARK I**

2260 S Xanadu Way Aurora, CO 80014

**SUITE 225** 

2,200 SF