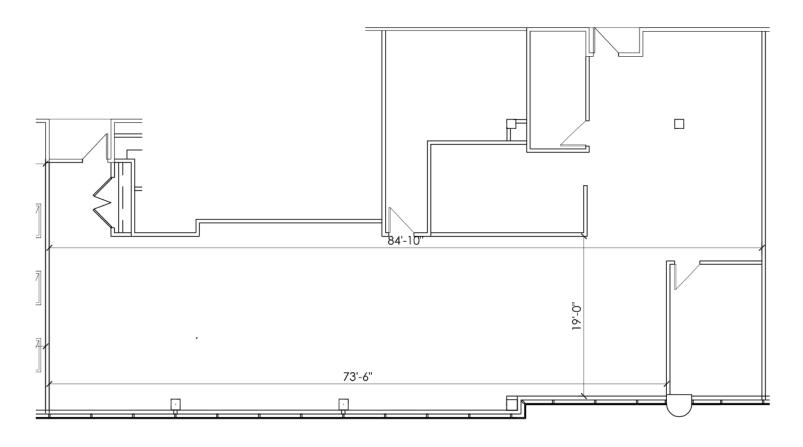

# **TIMBERLANDS III**

5445 CORPORATE DRIVE | TROY, MI 48098

**FLOOR PLAN** 

SUITE 305 & 310 | 6,737 SF

Bill

Harvey

248.797.9455

bill.harvey@transwestern.con

Chuck Howard

248.821.7772

charles howard@transwestern.com

CLASS A OFFICE SPACE