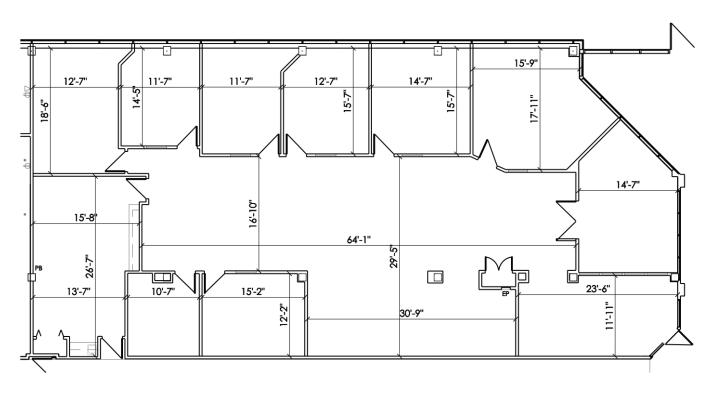

## **TIMBERLANDS III**

5445 CORPORATE DRIVE | TROY, MI 48098

**FLOOR PLAN** 

SUITE 200 | 33,388 SF

### Leasing Information:

Bill

**Harvey** 

hill harvev@transwestern.co

Chuck Howard

248.821.///2

charles.howard@transwestern.com