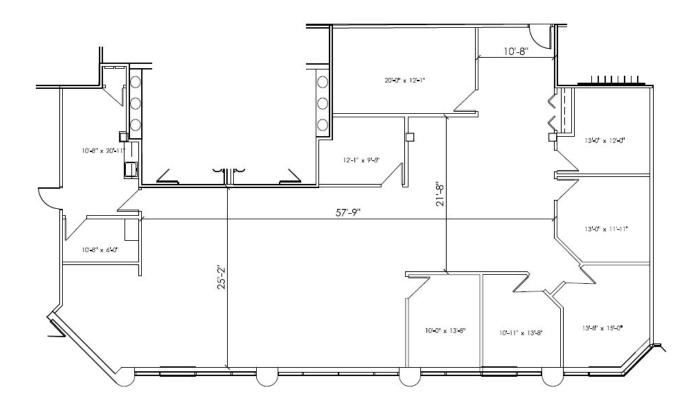

# **TIMBERLANDS III**

5445 CORPORATE DRIVE | TROY, MI 48098

**FLOOR PLAN** 

SUITE 340 | 5,908SF