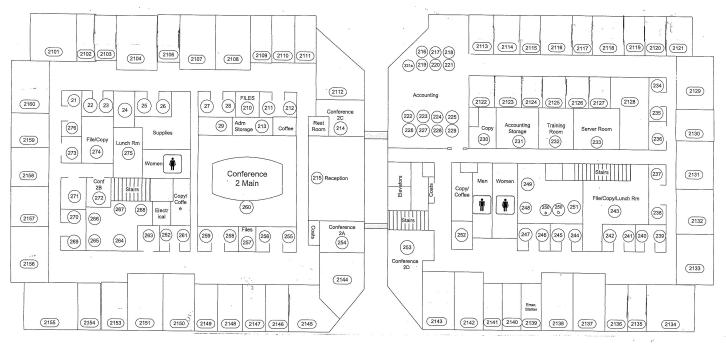

## **TIMBERLANDS III**

5445 CORPORATE DRIVE | TROY, MI 48098

**FLOOR PLAN** 

SUITE 200 | 33,388 SF

### Leasing Information:

Bill

**Harvey** 

hill harvev@transwestern.co

Chuck Howard

248.821.///2

charles.howard@transwestern.com