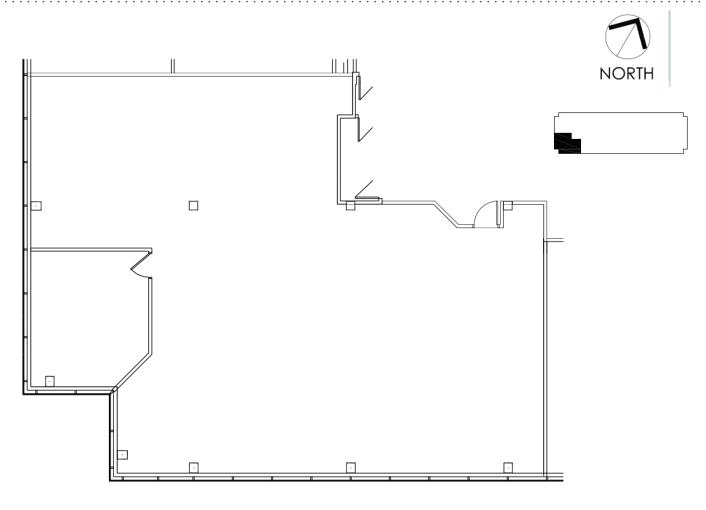

# **TIMBERLANDS III**

5445 CORPORATE DRIVE | TROY, MI 48098

**FLOOR PLAN** 

SUITE 340 | 5,908SF

### Leasing Information:

Bill

**Harvey** 

bill.harvey@transwestern.com

Chuck Howard

charles.howard@transwestern.

CLASS A OFFICE SPACE