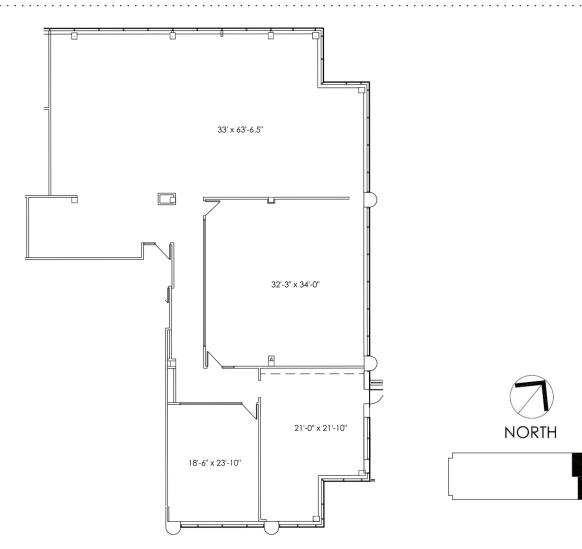

## **TIMBERLANDS III**

5445 CORPORATE DRIVE | TROY, MI 48098

**FLOOR PLAN** 

SUITE 200 | 33,388 SF