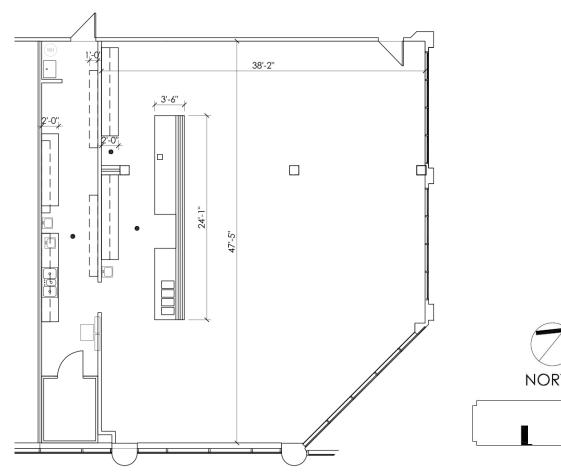

## **TIMBERLANDS III**

5445 CORPORATE DRIVE | TROY, MI 48098

FLOOR PLAN SUITE 155 | 2,391 SF

#### Leasing Information:

Bill

Harvey

248.797.9455

bill.harvey@transwestern.com

Chuck Howard

Howard

248.821.7772

charles howard@transwestern.com

CLASS A OFFICE SPACE