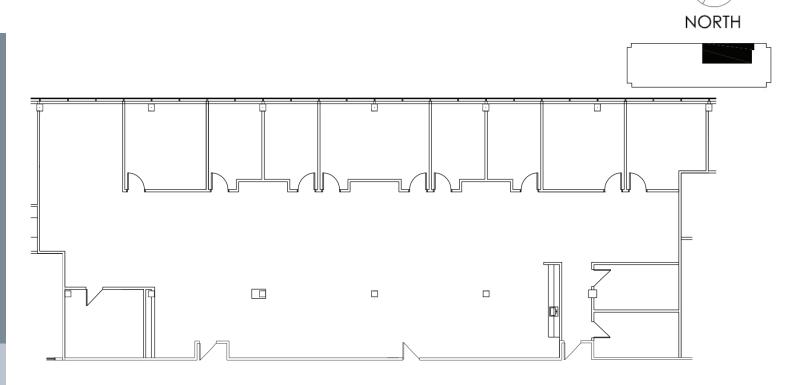

## **TIMBERLANDS III**

5445 CORPORATE DRIVE | TROY, MI 48098

FLOOR PLAN SUITE 155 | 2,391 SF

#### Leasing Information:

Bill

Harvey

248.797.9455

bill.harvey@transwestern.com

Chuck Howard

Howard

248.821.7772

charles howard@transwestern.com

CLASS A OFFICE SPACE