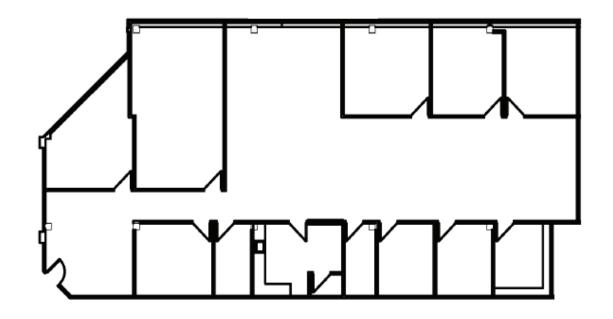

# **TIMBERLANDS III**

5445 CORPORATE DRIVE | TROY, MI 48098

FLOOR PLAN SUITE 125 |3,506 SF