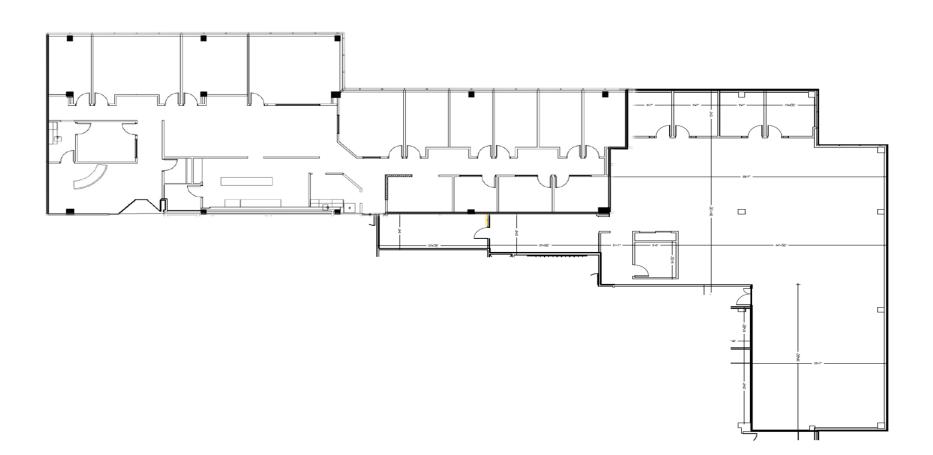

## **TIMBERLANDS IV**

1450 W LONG LAKE RD| TROY, MI 48098

## **FLOOR PLAN**

## SUITE 250 (11,267 RSF)