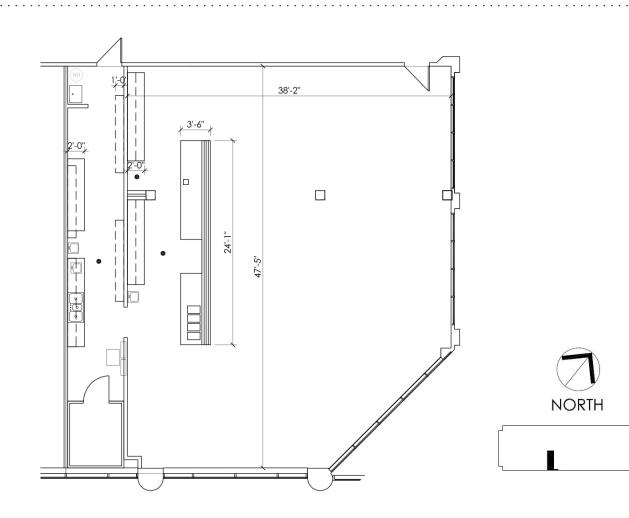

## **TIMBERLANDS III**

5445 CORPORATE DRIVE | TROY, MI 48098

FLOOR PLAN SUITE 155 | 2,391 SF