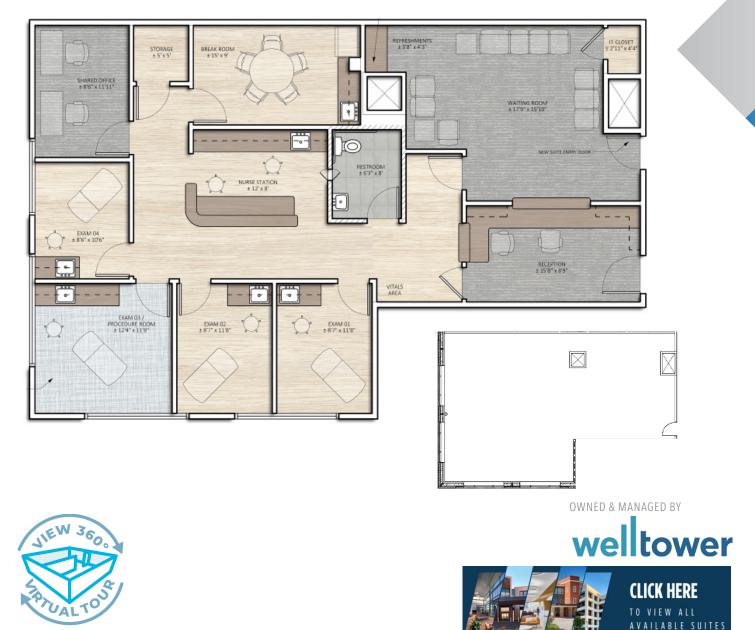

### **FLOOR PLAN**

#### SUITE 208: 2,231 SF - CONCEPTUAL PLAN

**CONTACT** ASHLEY CASSEL BYRD, SVP 713.490.3785 ashley.byrd@transwestern.com

The information provided herein was obtained from sources believed reliable; however, Transwestern makes no guarantees, warranties or representations as to the completeness or accuracy thereof. The presentation of this property is submitted subject to errors, omissions, change of price or conditions, prior sale or lease, or withdrawal without notice. Copyright © 2023 Transwestern.

### FLOOR PLAN

#### SUITE 208: CONCEPTUAL PLAN

WAITING ROOM

**RECEPTION AREA** 

PROCEDURE ROOM

SHARED OFFICE

**CONTACT** ASHLEY CASSEL BYRD, SVP 713.490.3785 ashley.byrd@transwestern.com

NURSE STATION

BREAKROOM