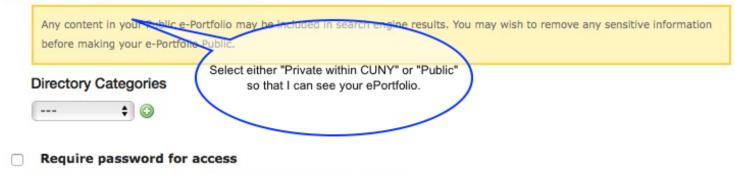

Please make sure to change the permission of your ePortfolio viewable to others (either "public" or "private within LaGuardia") so that we can see your ePortfolio with the link. See the attached instructions. (see the attached screenshot)

## Permissions

Private to me Only viewable by you

Private within CUNY La Guardia Community College Only viewable by users at CUNY La Guardia Community College

Show in private school directory

Visitors must enter the correct password to view this ePortfolio

Public Viewable by anyone and searchable by google and other search engines.

Custom Permissions →