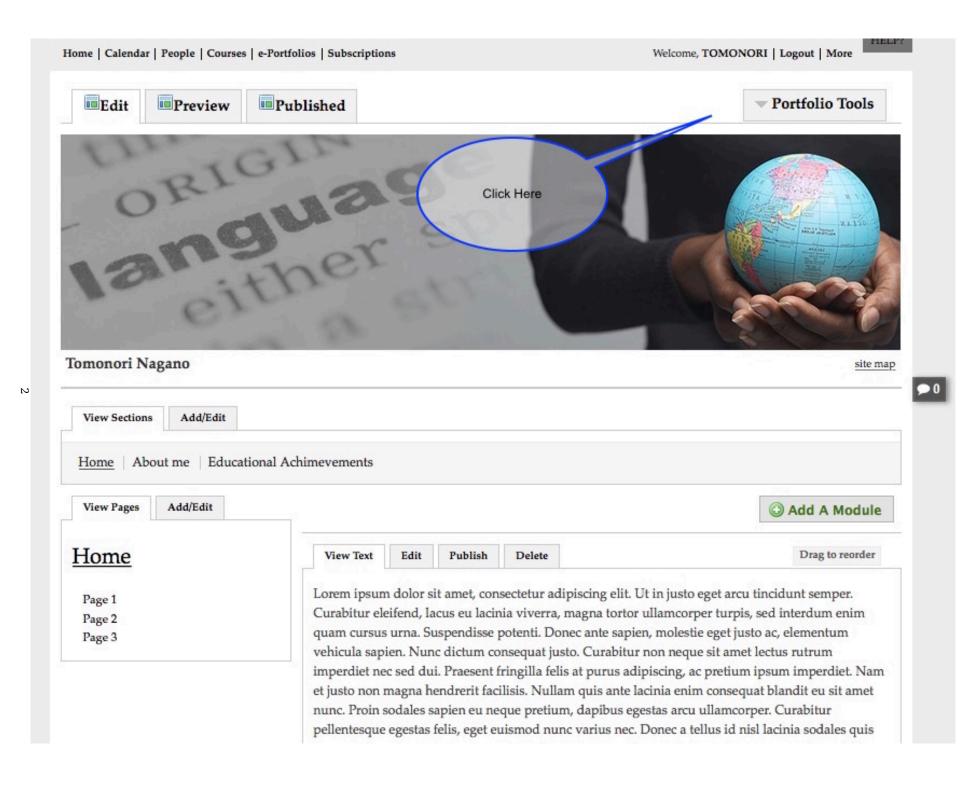

- (1) Find your ePortfolio. If you don't have one (if you have recently transferred from another school etc), please speak with me individually.
- (2) Make sure that you have the menu titled "Educational Achievement/Coursework" (or something similar). You should have a link to your Freshman Seminar Class there.
- (3) For this class, create an "ELN101: Introduction to Bilingualism" module under "Educational Achievement/Coursework." In other words, ELN101 will appear right after (or next to) your Freshman Seminar Class. Your ELN101 page should include the following components:
  - a) Your language autobiography (the first week PLA; copy and paste it as text, rather than an attachment)
  - b) A visual related to the course (i.e., images about bilingualism)
  - c) ELN101 course description (Copy it from https://laguardia.catalog.cuny.edu/courses/0754521)
  - d) ELN101 syllabus (Download it from https://t-nagano.com/mycourses/ELN101/)
- (4) You will receive credit for this assignment as long as you create a page for ELN101 and add it to your ePortfolio. I trust your aesthetic and creative mind you can choose how you want to present your ePortfolio.