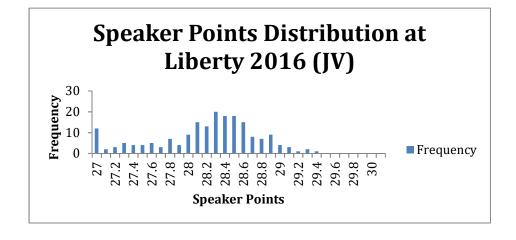

### **Speaker Point Data**

Because this tournament is one of the last tournaments of the season, if not the last for many, we would like to share speaker point data from the two of the most recent ADA tournaments to help judges accurately assess point allocation.

#### Liberty JV:

 Average
 Mode
 Median

 28.10572917
 28.3
 28.3