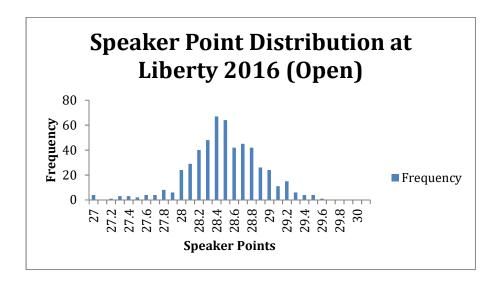

### **Speaker Point Data**

Because this tournament is one of the last tournaments of the season, if not the last for many, we would like to share speaker point data from the two of the most recent ADA tournaments to help judges accurately assess point allocation.

#### Liberty Open:

 Average
 Mode
 Median

 28.48330171
 28.4
 28.5