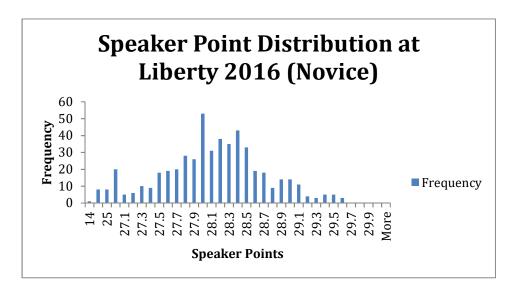

### **Speaker Point Data**

Because this tournament is one of the last tournaments of the season, if not the last for many, we would like to share speaker point data from the two of the most recent ADA tournaments to help judges accurately assess point allocation.

#### Liberty Novice:

 Average
 Mode
 Median

 27.87887597
 28
 28.1