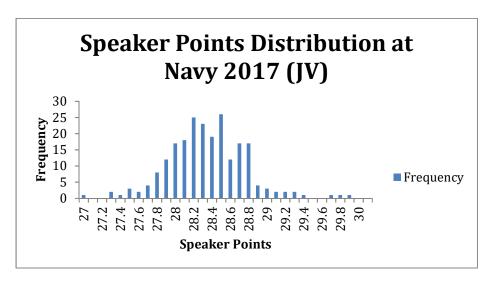

### **Speaker Point Data**

Because this tournament is one of the last tournaments of the season, if not the last for many, we would like to share speaker point data from the two of the most recent ADA tournaments to help judges accurately assess point allocation.

#### Navy JV:

 Average
 Mode
 Median

 28.34955357
 28.5
 28.3