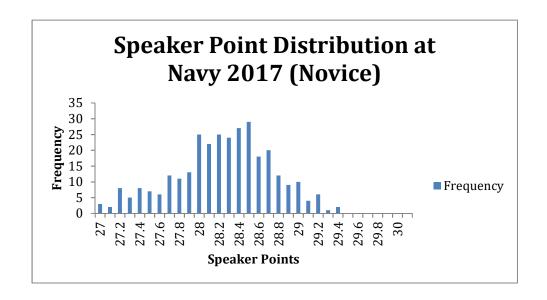

### **Speaker Point Data**

Because this tournament is one of the last tournaments of the season, if not the last for many, we would like to share speaker point data from the two of the most recent ADA tournaments to help judges accurately assess point allocation.

#### Navy:

 Average
 Mode
 Median

 28.2433657
 28.5
 28.3