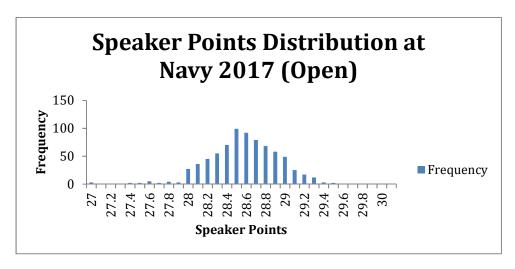

### **Speaker Point Data**

Because this tournament is one of the last tournaments of the season, if not the last for many, we would like to share speaker point data from the two of the most recent ADA tournaments to help judges accurately assess point allocation.

#### Navy Open:

| Average     | Mode |      | Median |      |
|-------------|------|------|--------|------|
| 28.54323259 |      | 28.5 |        | 28.6 |