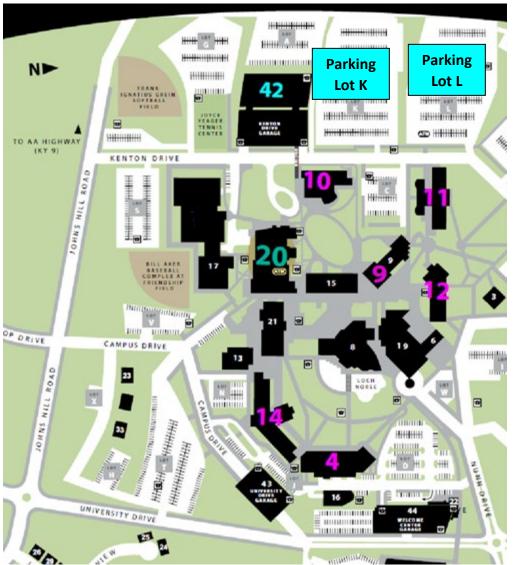

#### **PARKING**

Cars: 42 Kenton Drive Parking Garage (if gate is down on departure, pay; free if not).

Buses park next to the Kenton Drive Parking Garage in Lot K or Lot L.

## 20 Student Union (SU)

Starbucks 8 AM to 2 PM both days
Sbarro Pizza 10:30 AM to 2 PM Fri, 11 AM to 2 PM Sat
Wild Blue Japanese 10:30 AM to 2 PM Fri only
Steak n Shake 10:30 AM to 2 PM Fri, 11 AM to 2 PM Sats
Market (food to go like salads and premade sandwiches) open both days

## **COMPETITION ROUNDS**

4 BC Business Academic Center (Friday)

**10 GH** Griffin Hall (both days)

**12 LA** Landrum Academic Center (both days)

9 FH and HE Founders Hall and Health Innovations (buildings are connected) (Friday)

11 SC Hermann Natural Science Center (both days)

**14 MP** Mathematics – Education – Psychology (both days)