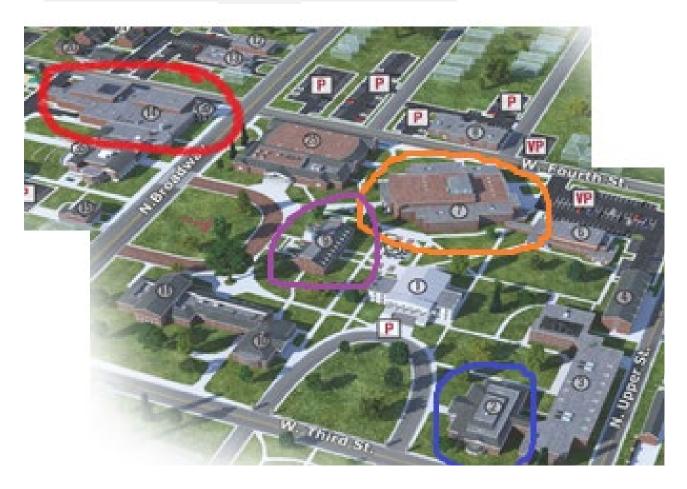

# **TABROOM TELEPHONE/TEXT:**

859-927-1100 (text if you get voicemail)

Building Guide for map below:

#### **RED (14) William T. Young Campus Center**

- Registration & Tab (Hearth Room)
- Student Lounge Room 228
- Judge Lounge Room 118
- $\circ$  Cafeteria
- Congress rooms
- One section of NPF / Friday only

## **BLUE (2)** Cowgill Center for Business, Economics, and Education

 $\circ~$  Novice PF

#### **PURPLE (9) Carpenter Academic Center**

o Novice LD, Varsity LD, Varsity PF

### **ORANGE (7) Mitchell Fine Arts Center**

Awards (Kerrick Theater)