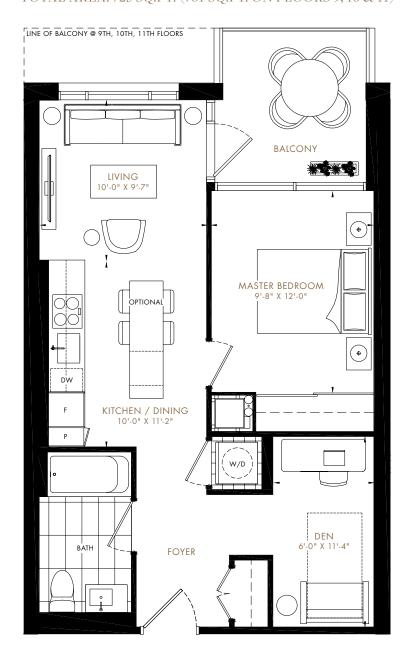

## 1D-Е

1 BEDROOM + DEN, 1 BATH, BALCONY
INTERIOR: 645 SQ.FT. OUTDOOR: 80 SQ.FT. (116 SQ.FT. ON FLOORS 9, 10 & 11)
TOTAL AREA: 725 SQ.FT. (761 SQ.FT. ON FLOORS 9, 10 & 11)