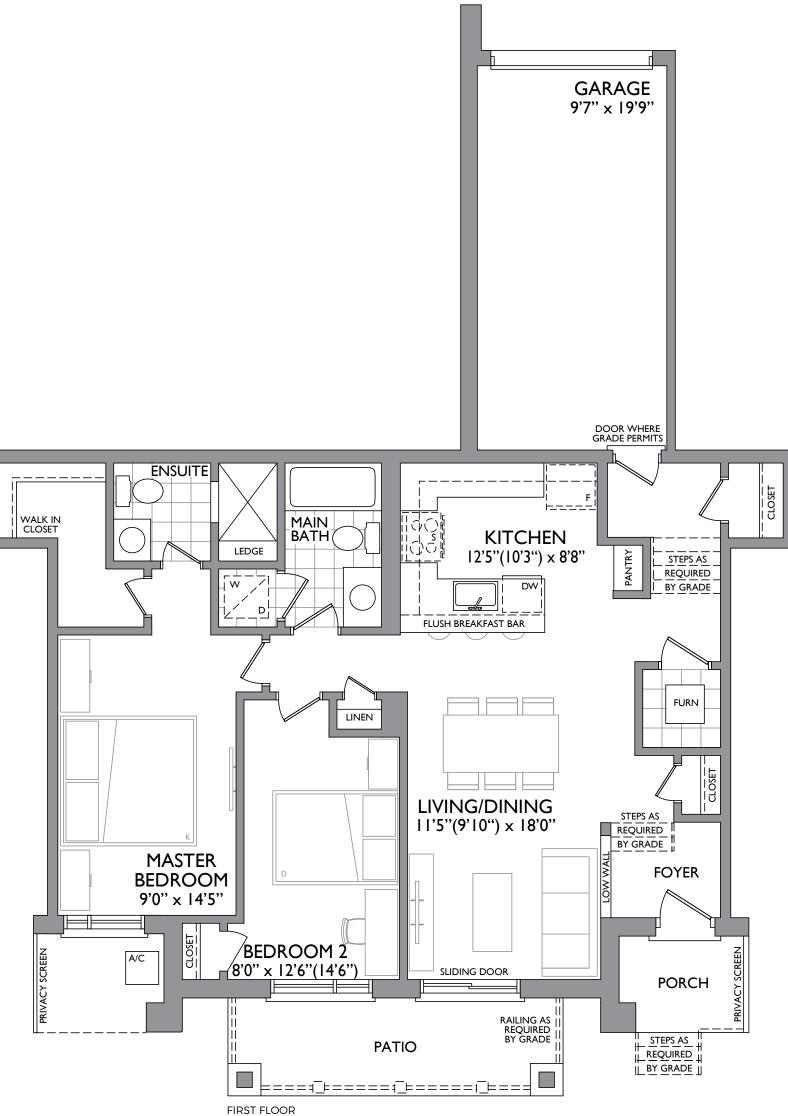

## **nu**towns

ELEVATION A & B

Dimensions, materials, specifications, structural elements and floorplans are subject to change without notice. Actual usable floor space may vary from the stated floor area. Layout shown may be the reverse of the unit purchased. Exterior elevation and site plan are subject to approval by applicable authorities and the purchaser agrees to accept any change. The size and location of windows, mullions, exterior doors, patios and/or balconies are subject to change and may vary depending on unit location within the project. Furniture is displayed for illustration purposes only and does not necessarily reflect the electrical plan of the unit. All illustrations are artist's concept only. E. & O. E., Ocotber 2018.