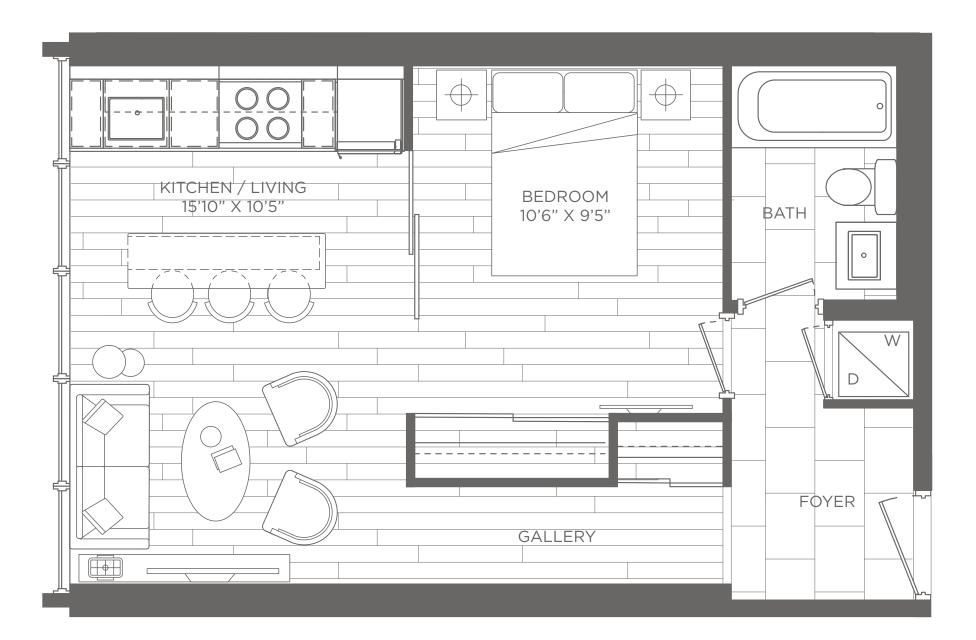

## CAMBRIDGE

I BEDROOM 455 SQ. FT.

0.1

FLOORS 6 - 25

Dimensions, specifications, layouts (including tile patterns), window sizes, mullions, fixture representation, appliance locations, and materials are approximate only, may vary, and are subject to changes without notice as provided in the Agreement of Purchase and Sale. Plans may be reversed. Wall thickness will vary with floor levels reducing room dimensions accordingly. Furniture is not included. Prices are subject to change without notice. E. & O. E. Plans not to scale. For more information on the method used for calculating the floor area of any unit, reference should be made to Builder Bulletin NO. 22 published by Tarion.