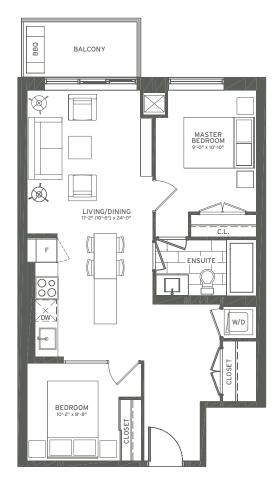

## **C701 two bedroom** interior: 701 sq.ft. exterior: 52 sq.ft. total: 753 sq.ft.

This plan is not to scale and is subject to architectural review and revision, including without limitation, the Unit being constructed with a layout that is the reverse of that set out above. Refer to Draft Condominium Plan in the Disclosure Statement for actual Unit orientation. All details are approximate and subject to change without notice in order to comply with building site conditions and municipal, structural, and Vendor and/or architectural requirements. Balconies, terraces and patios are exclusive use common elements, shown for display purposes only and location and size of such are subject to change without notice. Window location, size and type may vary without notice. E. & O.E. December 2014.