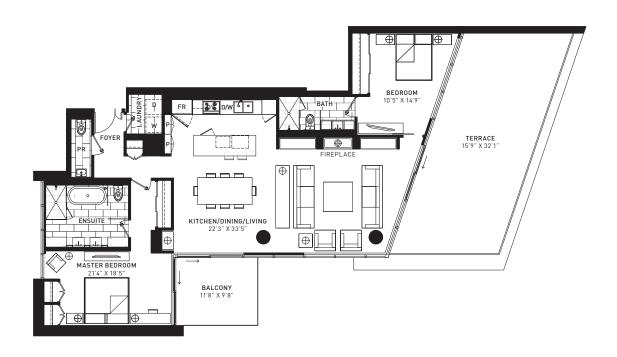

## RIVERHOUSE

Designers recommended layout.

This plan is based on architectural plans at the time of printing. The Developer reserves the right to make changes and modifications to maintain the high standards of this development without notice. Note: square footage and dimensions are approximate only and are meant solely for illustration purposes. Purchasers are specifically advised that dimensions and square footages may change on completion of the condominium. This furniture and closet plan is representational only and does not form any part of any contract document. Please refer to the agreement of Purchase and Sale to see what is included in the purchase of this unit.

RESIDENCE No. 502

LEVEL 5

2 BEDROOM

INTERIOR 1660 SQ.FT. | OUTDOOR 610 SQ.FT.