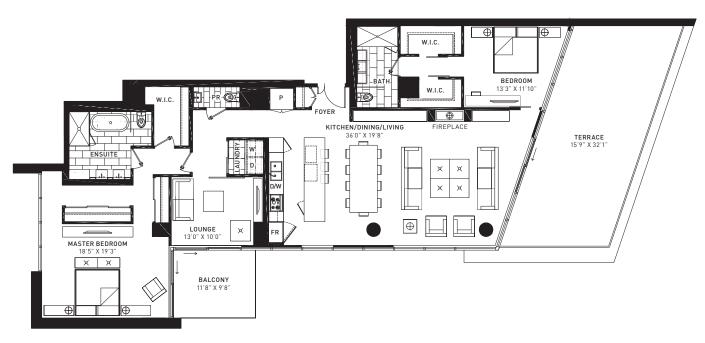

## RIVERHOUSE

Designers recommended layout.

This plan is based on architectural plans at the time of printing. The Developer reserves the right to make changes and modifications to maintain the high standards of this development without notice. Note: square footage and dimensions are approximate only and are meant solely for illustration purposes. Purchasers are specifically advised that dimensions and square footages may change on completion of the condominium. This furniture and closet plan is representational only and does not form any part of any contract document. Please refer to the agreement of Purchase and Sale to see what is included in the purchase of this unit.

RESIDENCE No. 402

LEVEL 4 2 BEDROOM + LOUNGE

INTERIOR 2140 SQ.FT. | OUTDOOR 620 SQ.FT.