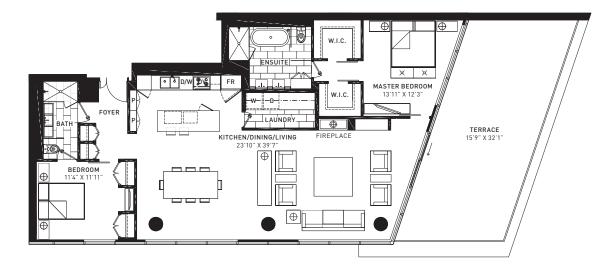

## RIVERHOUSE

Designers recommended layout.

This plan is based on architectural plans at the time of printing. The Developer reserves the right to make changes and modifications to maintain the high standards of this development without notice. Note: square footage and dimensions are approximate only and are meant solely for illustration purposes. Purchasers are specifically advised that dimensions and square footages may change on completion of the condominium. This furniture and closet plan is representational only and are so not form any part of any contract document. Please refer to the agreement of Purchase and Sale to see what is included in the purchase of this unit.

RESIDENCE No. 303 LEVEL 3 2 BEDROOM

INTERIOR 1680 SQ.FT. | OUTDOOR 500 SQ.FT.