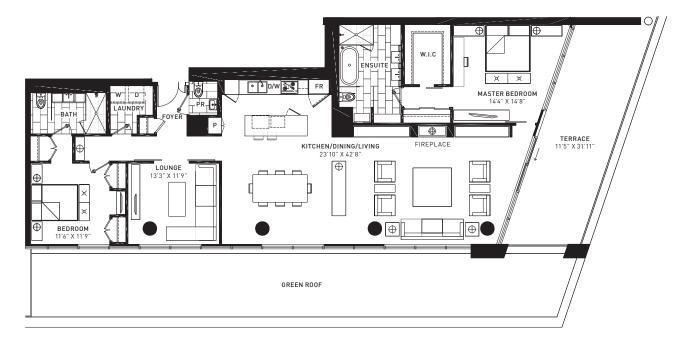

RESIDENCE No. 203

LEVEL 2 2 BEDROOM + LOUNGE INTERIOR 2090 SQ.FT. | OUTDOOR 360 SQ.FT.