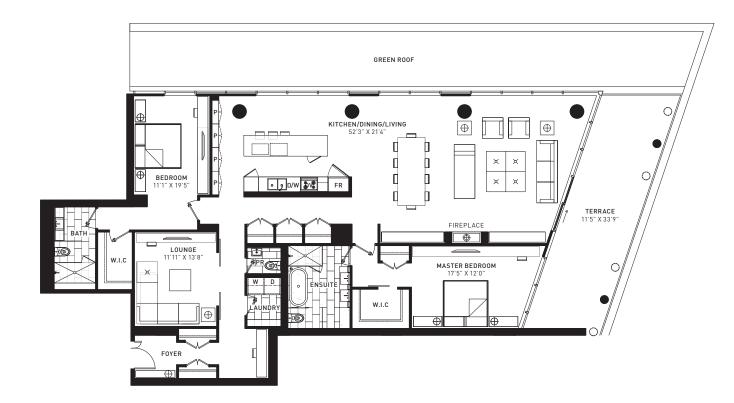

## RIVERHOUSE

Designers recommended layout.

This plan is based on architectural plans at the time of printing. The Developer reserves the right to make changes and modifications to maintain the high standards of this development without notice. Note: square footage and dimensions are approximate only and are meant solely for illustration purposes. Purchasers are specifically advised that dimensions and square footages may change on completion of the condominium. This furniture and closet plan is representational only and dees not form any part of any contract document. Please refer to the agreement of Purchase and Sale to see what is included in the purchase of this unit.

RESIDENCE No. 202

LEVEL 2 2 BEDROOM + LOUNGE INTERIOR 2490 SQ.FT. | OUTDOOR 380 SQ.FT.