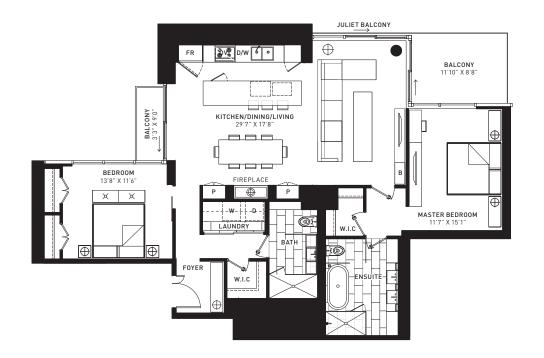

RIVERHOUSE

Designers recommended layout.

This plan is based on architectural plans at the time of printing. The Developer reserves the right to make changes and modifications to maintain the high standards of this development without notice. Note: square footage and dimensions are approximate only and are meant solely for illustration purposes. Purchasers are specifically advised that dimensions and square footages may change on completion of the condominium. This furniture and closet plan is representational only and does not form any part of any contract document. Please refer to the agreement of Purchase and Sale to see what is included in the purchase of this unit.

RESIDENCE No. 201

LEVEL 2

2 BEDROOM

INTERIOR 1500 SQ.FT. | OUTDOOR 130 SQ.FT.