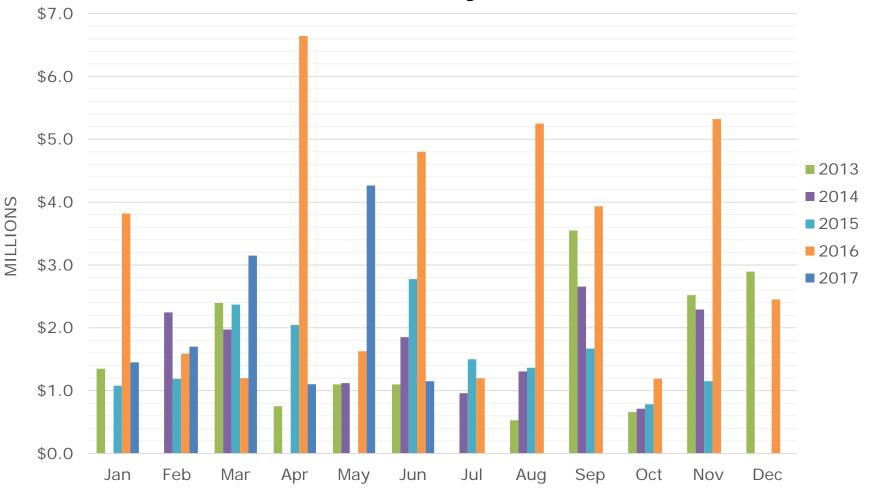

#### Whistler Chalet Sales – Monthly \$

All sales information is derived from the Whistler Listing Service and is believed correct. E&OE