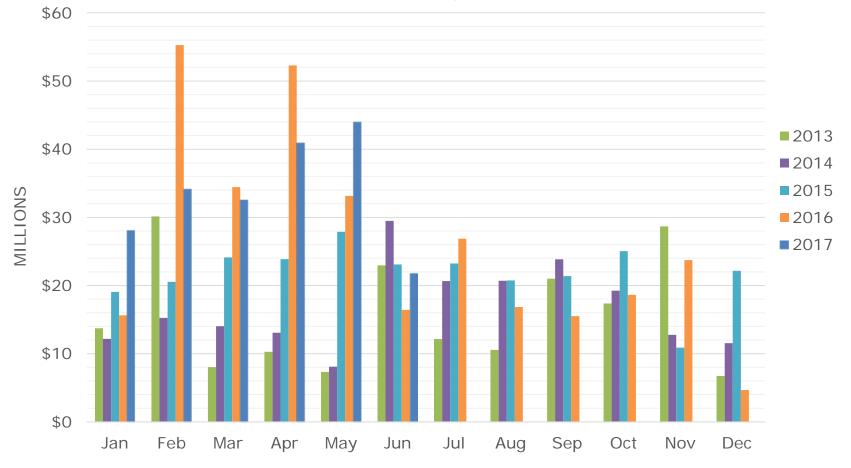

# Whistler Condos: All Types – Monthly \$

All sales information is derived from the Whistler Listing Service and is believed correct. E&OE