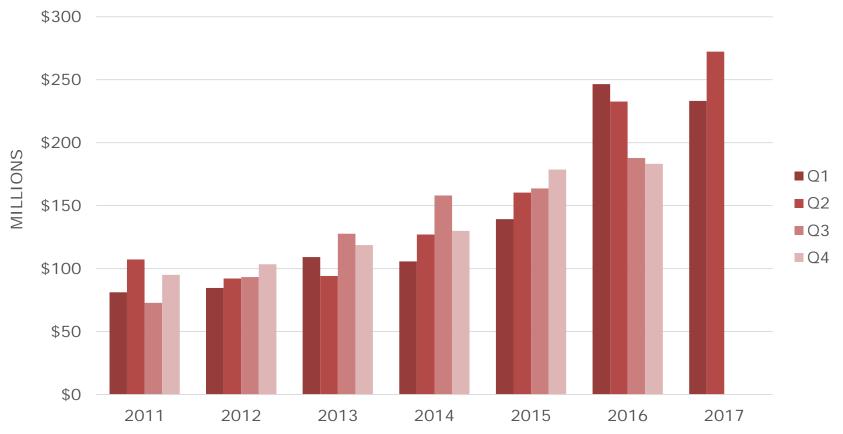

# Sales - \$ Volume Quarterly

All sales information is derived from the Whistler Listing Service and is believed correct. E&OE