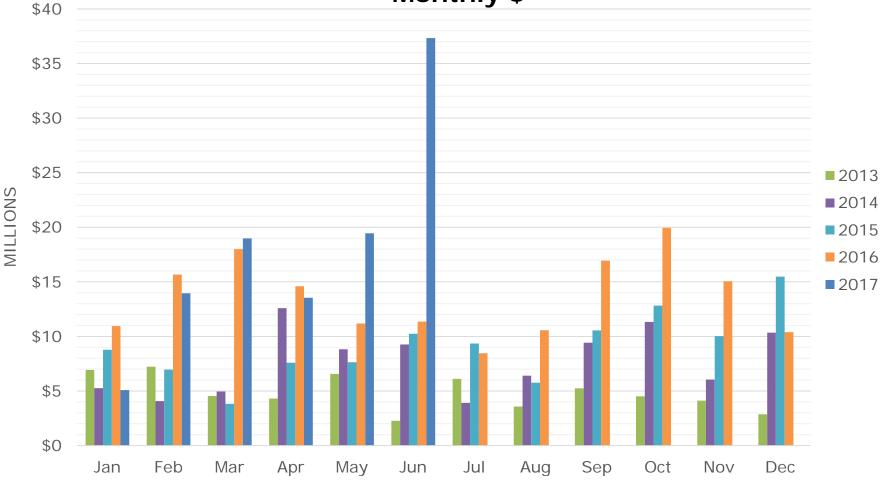

#### Whistler Chalet Sales – Monthly \$

All sales information is derived from the Whistler Listing Service and is believed correct. E&OE