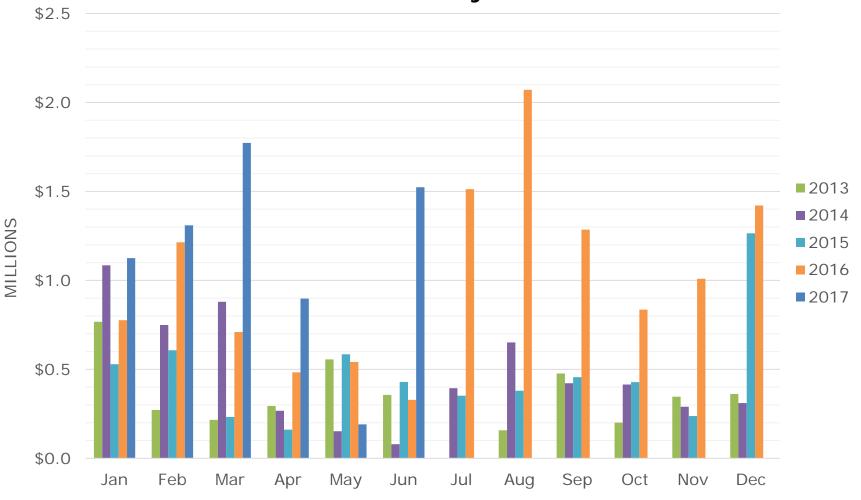

#### Whistler Duplex Sales – Monthly \$

All sales information is derived from the Whistler Listing Service and is believed correct. E&OE

7