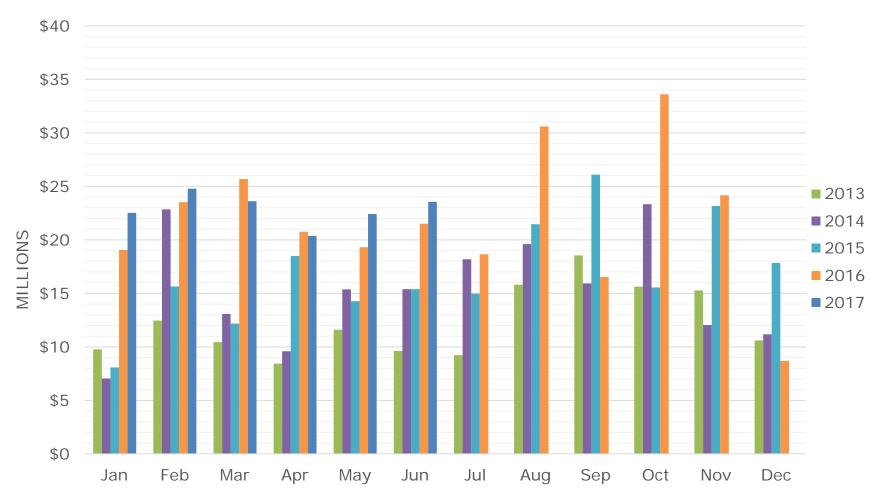

#### Whistler Chalet Sales – Monthly \$

All sales information is derived from the Whistler Listing Service and is believed correct. E&OE