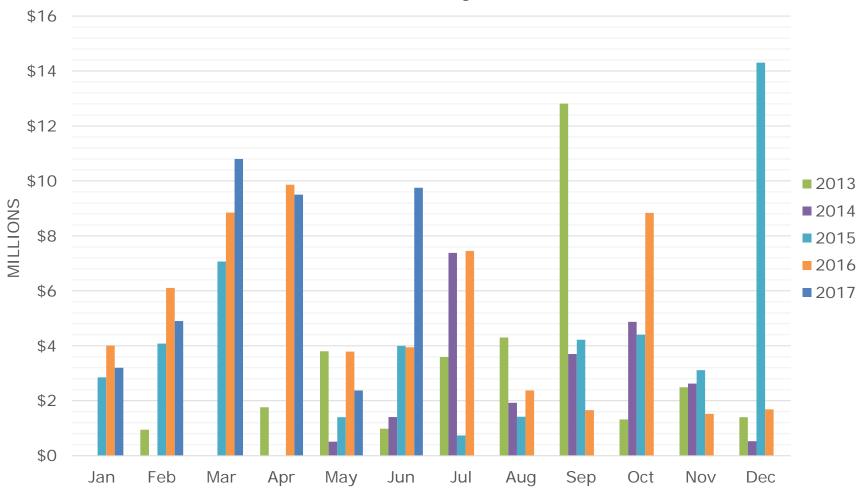

# Whistler Condos: All Types – Monthly \$

All sales information is derived from the Whistler Listing Service and is believed correct. E&OE