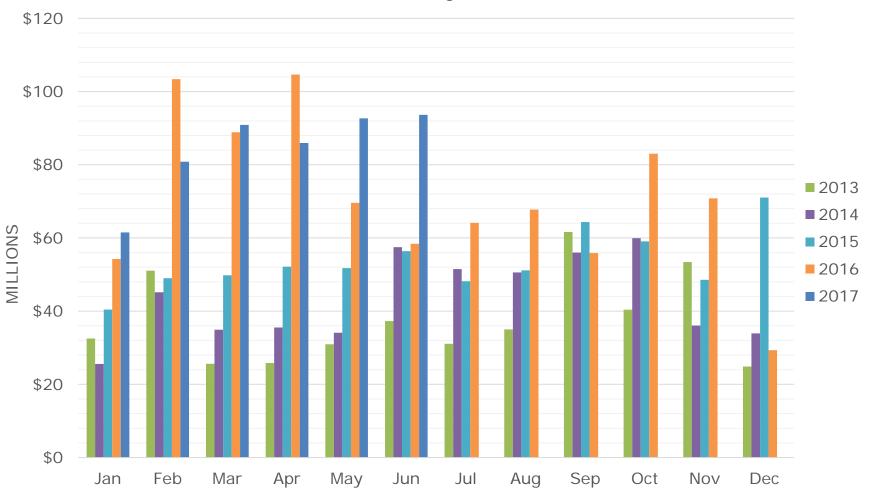

#### Whistler Chalet Sales – Monthly \$

All sales information is derived from the Whistler Listing Service and is believed correct. E&OE