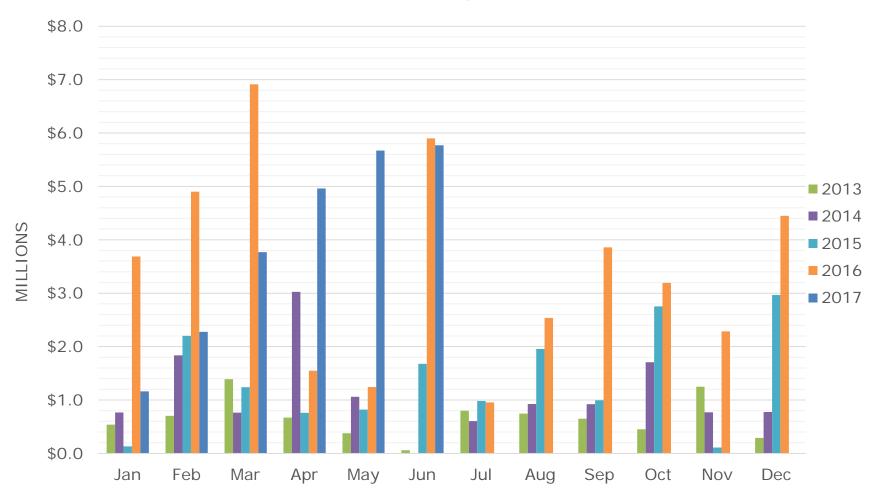

# Whistler Shared Owner Sales – Monthly \$

All sales information is derived from the Whistler Listing Service and is believed correct. E&OE