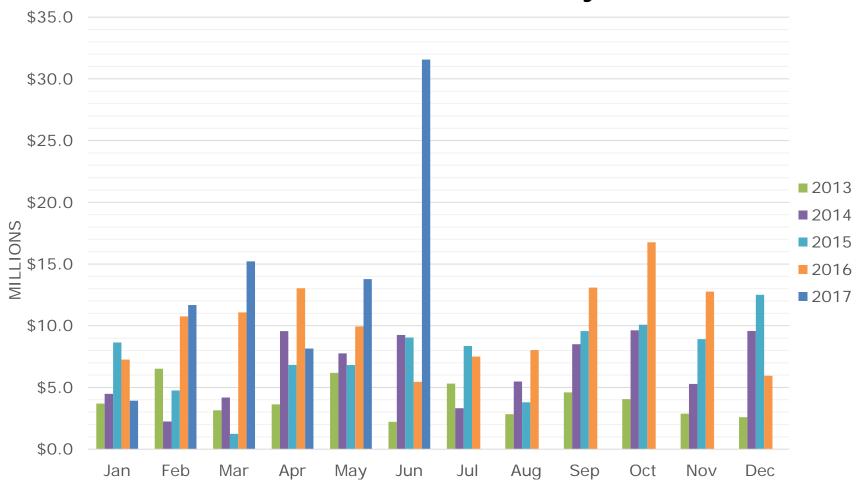

#### Whistler Duplex Sales – Monthly \$

All sales information is derived from the Whistler Listing Service and is believed correct. E&OE

7