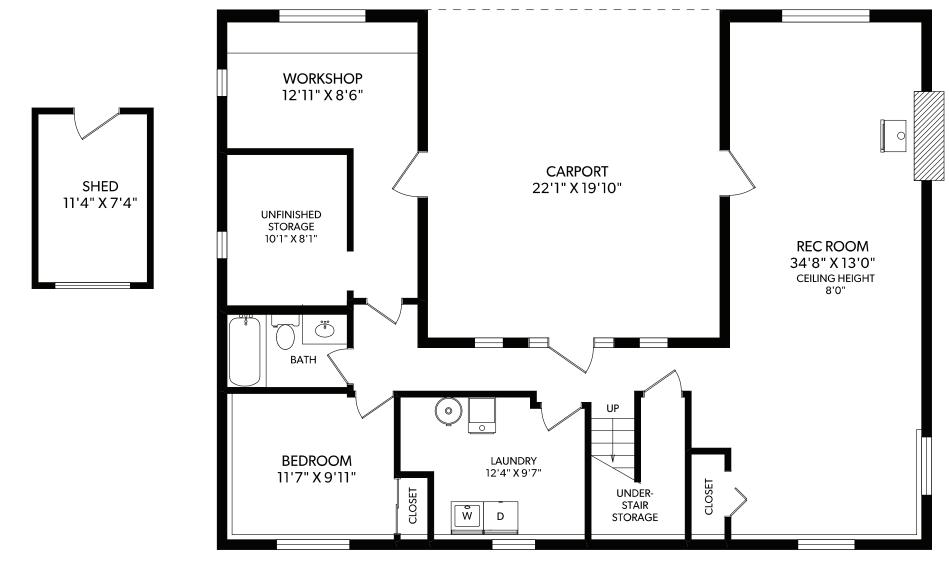

## **LOWER FLOOR**

| FLOOR | FINISHED | UNFINISHED | TOTAL | OTHER AREAS |     |
|-------|----------|------------|-------|-------------|-----|
| MAIN  | 1312     | 0          | 1312  | CARPORT     | 447 |
| LOWER | 1033     | 279        | 1312  | DECKS       | 699 |
| TOTAL | 2345     | 279        | 2624  | SHED        | 99  |