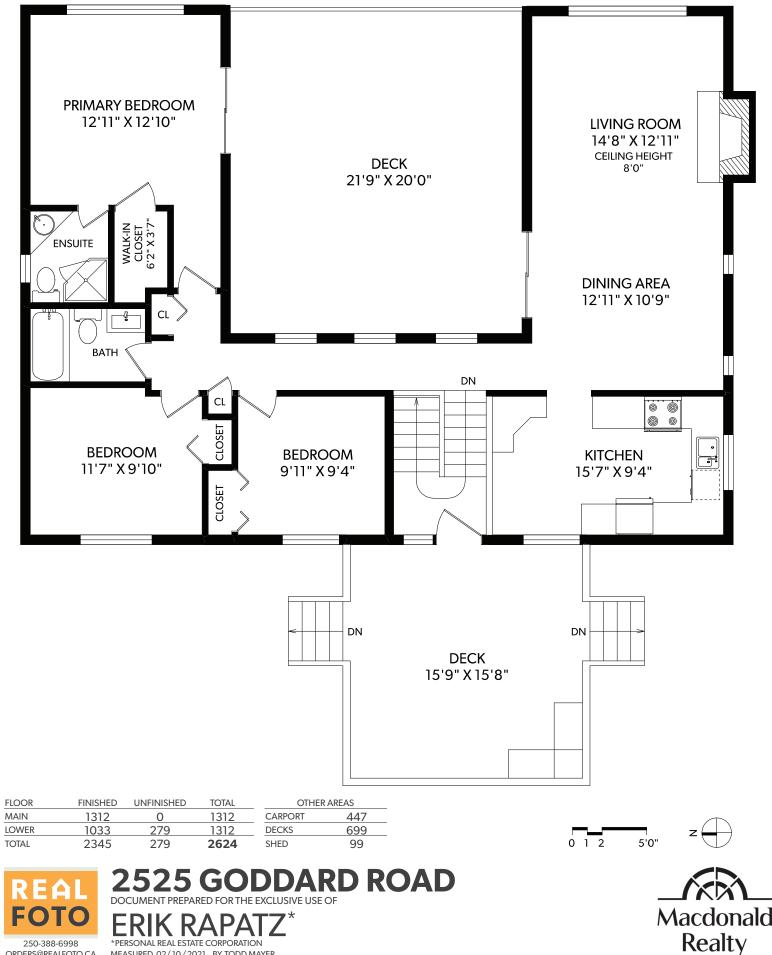

## **MAIN FLOOR**

MEASURED 02/10/2021 BY TODD MAYER ORDERS@REALFOTO.CA

All information furnished regarding this property is from sources deemed reliable but no warranty or representation is made to the accuracy thereof. Purchaser to verify measurements if important.

## **LOWER FLOOR**

| FLOOR | FINISHED | UNFINISHED | TOTAL | OTHER AREAS |     |
|-------|----------|------------|-------|-------------|-----|
| MAIN  | 1312     | 0          | 1312  | CARPORT     | 447 |
| LOWER | 1033     | 279        | 1312  | DECKS       | 699 |
| TOTAL | 2345     | 279        | 2624  | SHED        | 99  |

250-388-6998 \*PERSONAL REAL ESTATE CORPORATION ORDERS@REALFOTO.CA MEASURED 02/10/2021 BY TODD MAYER

All information furnished regarding this property is from sources deemed reliable but no warranty or representation is made to the accuracy thereof. Purchaser to verify measurements if important.

0 1 2

5'0"