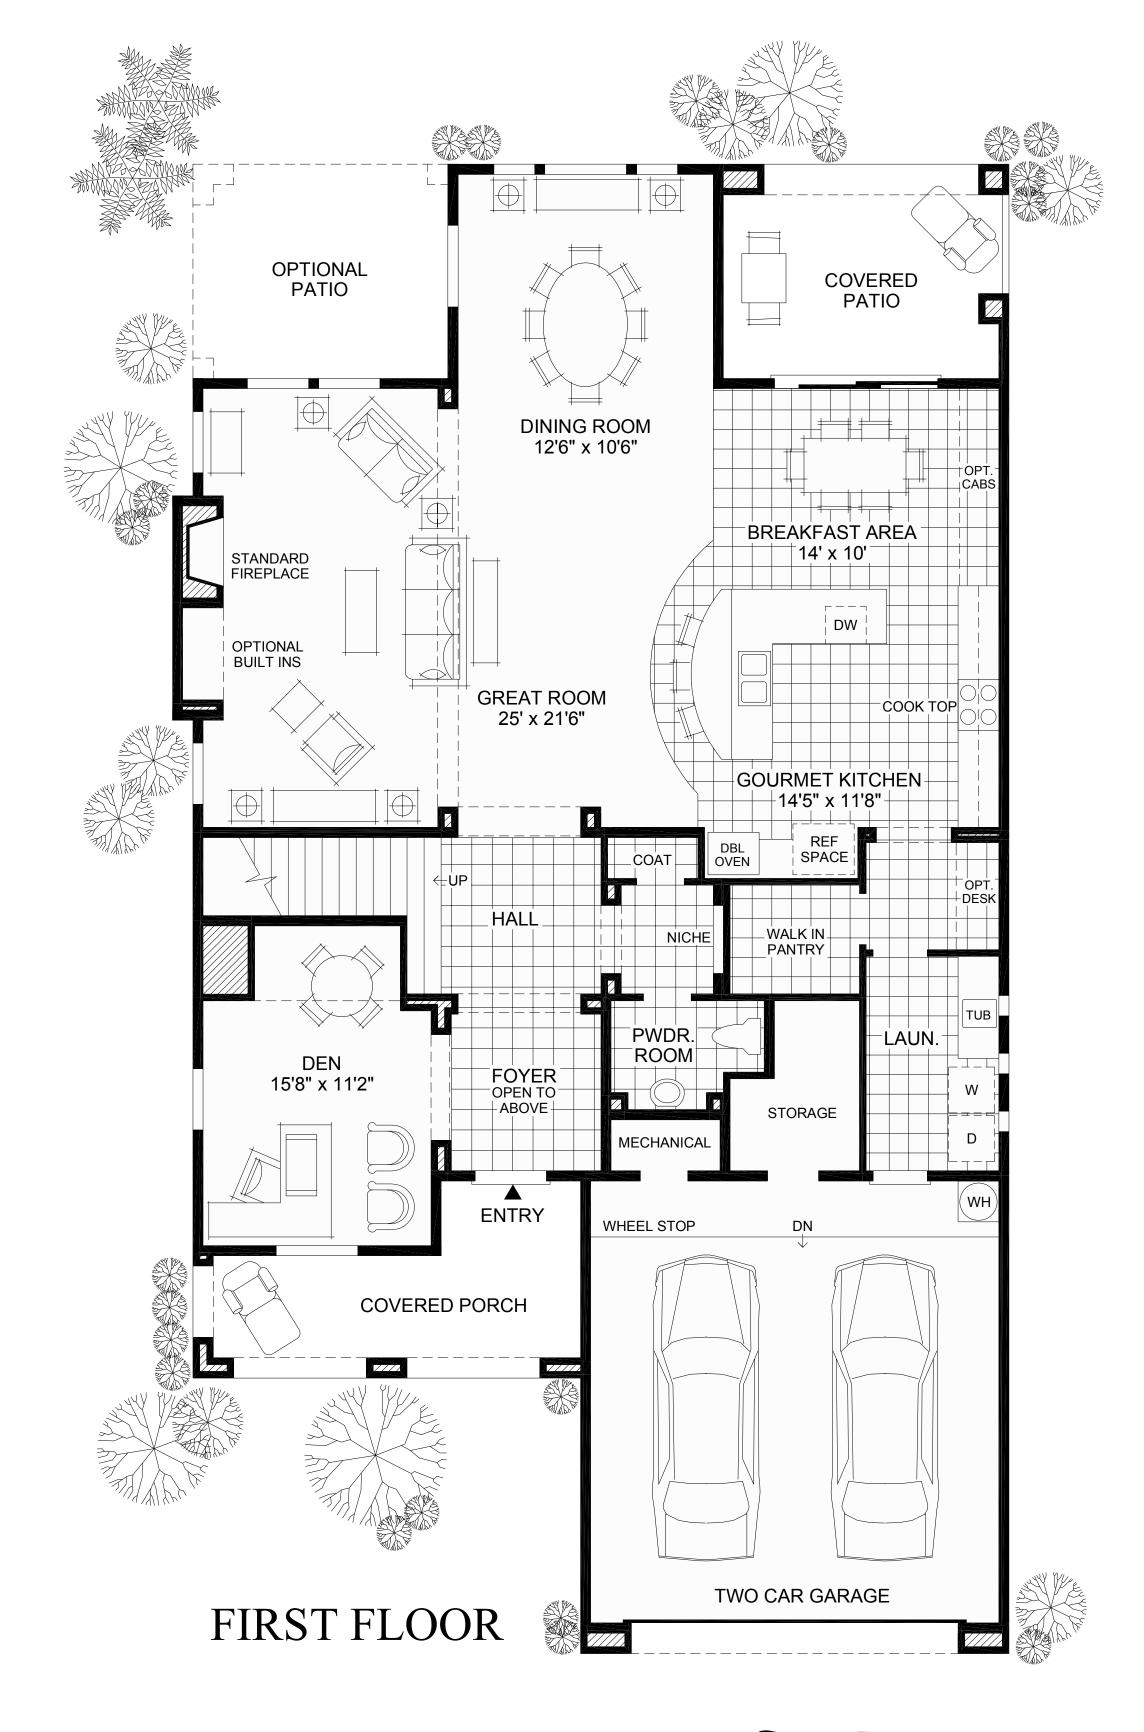

## THE STRADA

Gourmet kitchen with walk in pantry and center island.

Spacious great room.

Master suite features private retreat with luxurious bath, walk in closet and private balcony.

3 bedrooms,  $2\frac{1}{2}$  baths and study.

All dimensions are approximate, shown to the maximum dimensions of each room, and are subject to field variation. Dimensions should not be used to calculate room square footage. Some windows, exterior features, ceiling heights, and floor plans may vary with elevations. Features may also vary from community to community. Please consult a Sales Manager for details. Options purchased must be specified in Exhibit B.