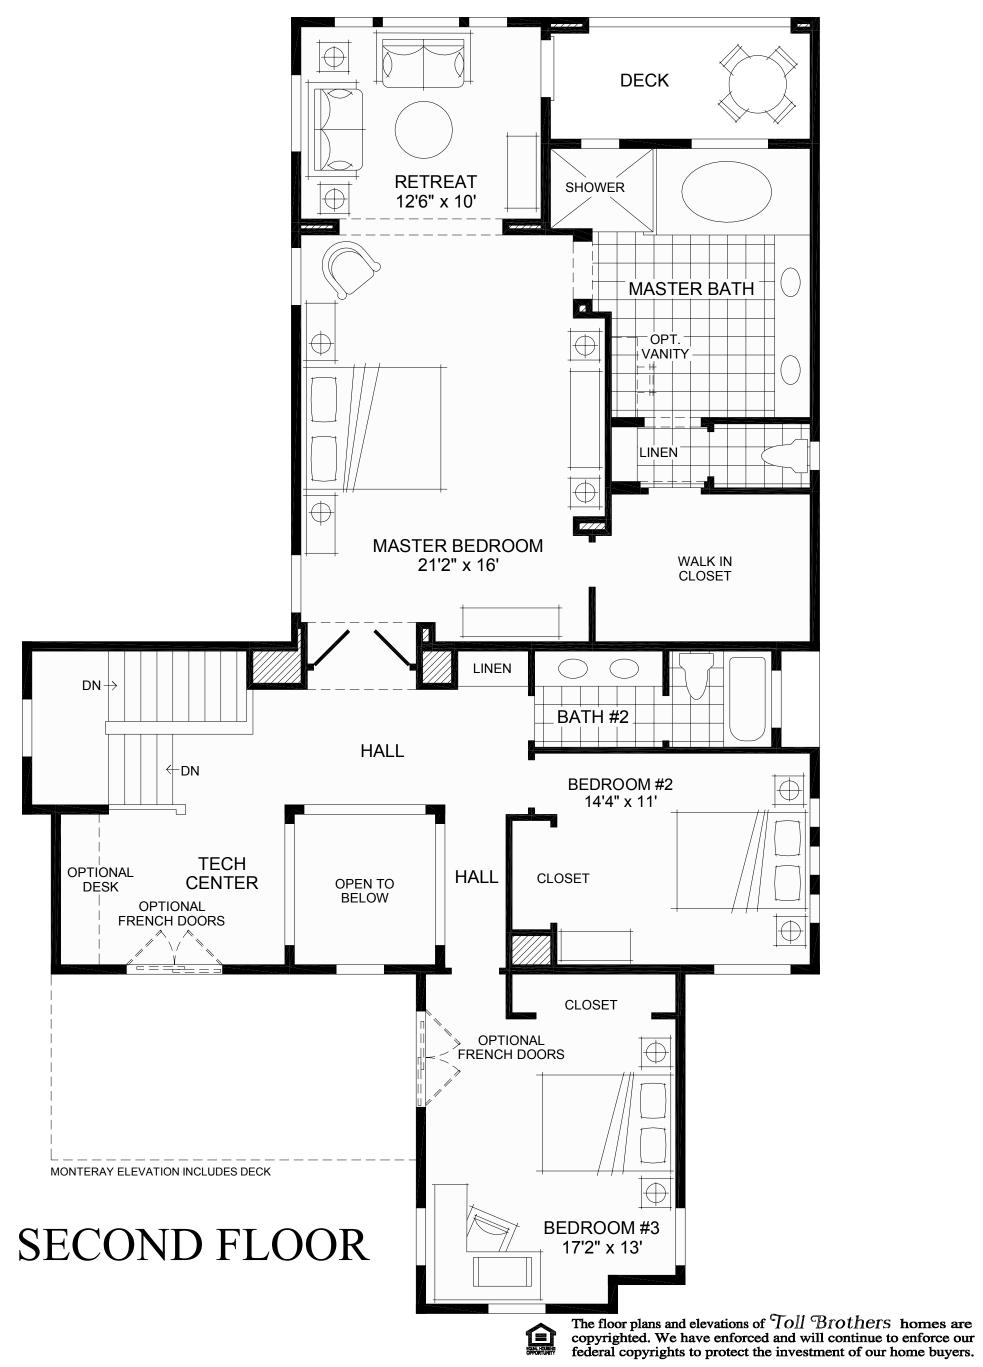

## THE STRADA

Gourmet kitchen with walk in pantry and center island.

Spacious great room.

Master suite features private retreat with luxurious bath, walk in closet and private balcony.

3 bedrooms,  $2\frac{1}{2}$  baths and study.

All dimensions are approximate, shown to the maximum dimensions of each room, and are subject to field variation. Dimensions should not be used to calculate room square footage. Some windows, exterior features, ceiling heights, and floor plans may vary with elevations. Features may also vary from community to community. Please consult a Sales Manager for details. Options purchased must be specified in Exhibit B.