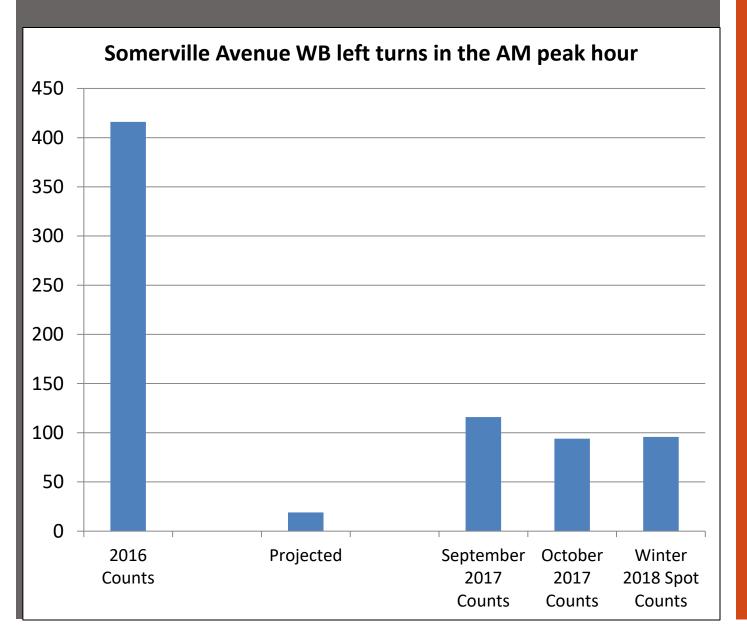

#### Remaining Issues

- More left turns from Somerville Ave WB to Webster Ave than anticipated
  - Time signals to encourage use of Prospect Street
- Concurrent pedestrian
   phase at Webster Ave not comfortable for school children/crossing guards
  - Revert to all-ped phasing