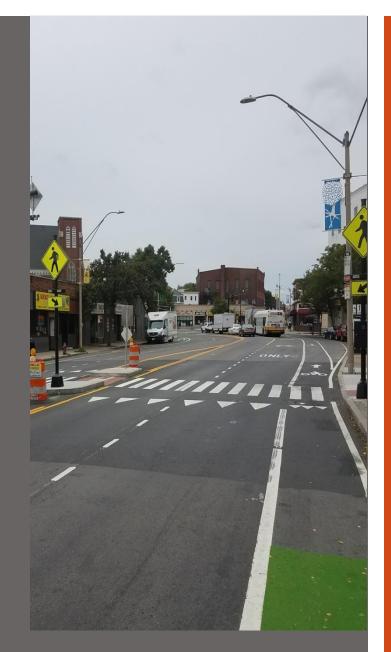

# Early Action Overview

- Prospect Street and Webster Ave made twoway
- Concurrent pedestrian phases
- New crossing across
   Somerville Avenue to
   Union Square Plaza
- Bus/bike lane on Prospect
   Street
- Enhanced bicycle facilities