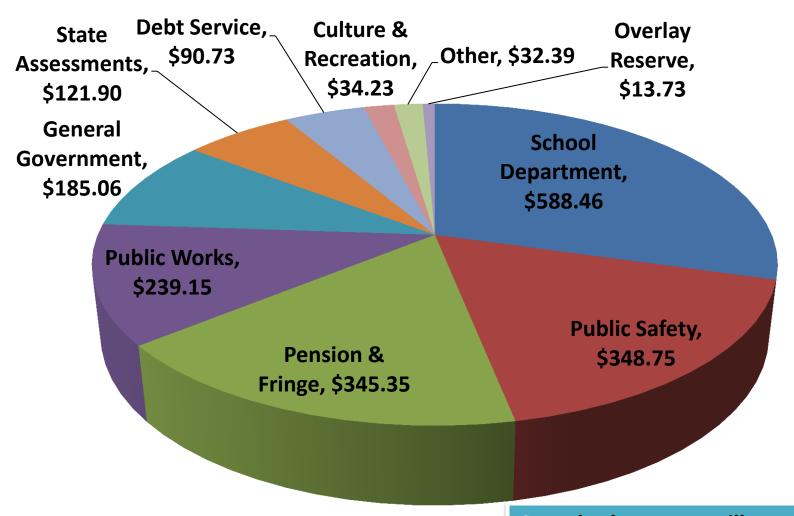

## How a \$2,000 Tax Bill Gets Spent

Go to budget.somervillema.gov to see a breakdown of your taxes.