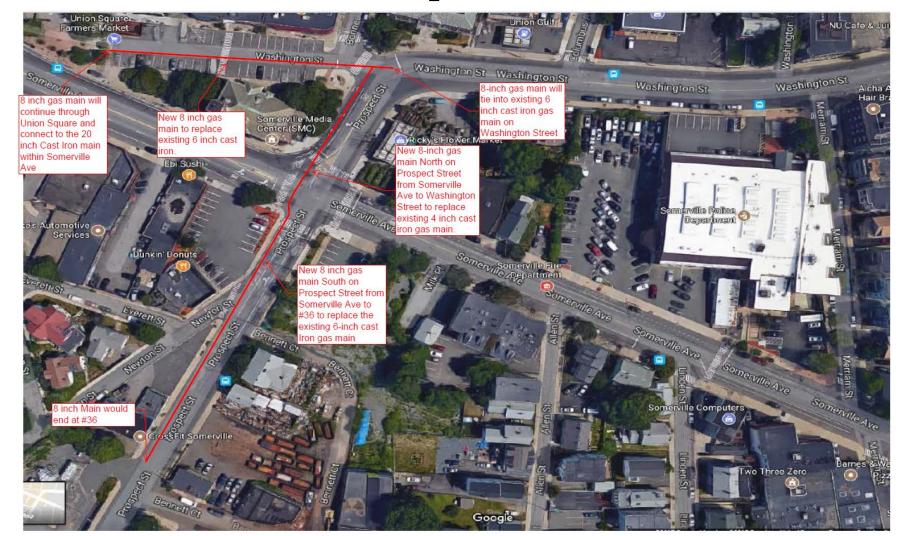

## **Project Extents**

Construction timeframe:

### **Construction Timeline 2018**

- Spring/Summer work in Plaza:
  - Test pits (to locate utilities)
  - Sewer relocation
  - New water line
- Spring/Summer work elsewhere:
  - Test pits (to locate utilities)
  - Survey work and videos (surface and in sewers)
- Later in 2018:
  - Sewer lining
  - Upstream connection –
     heart of Union Square

## Other Spring Construction Activity

Eversource Gas – Prospect St