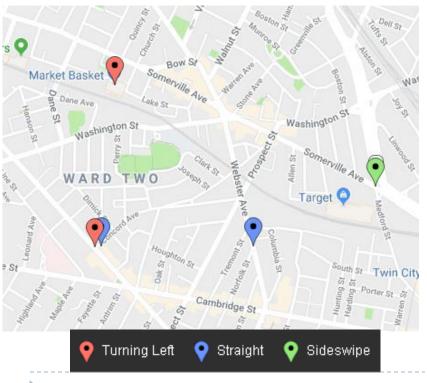

# Pedestrian-Involved Crashes

#### Wards 2 Pedestrian Area of Concern:

 No patterns present. However, SPD will monitor Beacon St & Concord Ave in particular.

#### Manner of Crash: City-wide

- In 54% of all pedestrian-involved crashes in 2017 the MV drove straight into a crossing pedestrian
- ▶ The next most frequent: MV Turning left