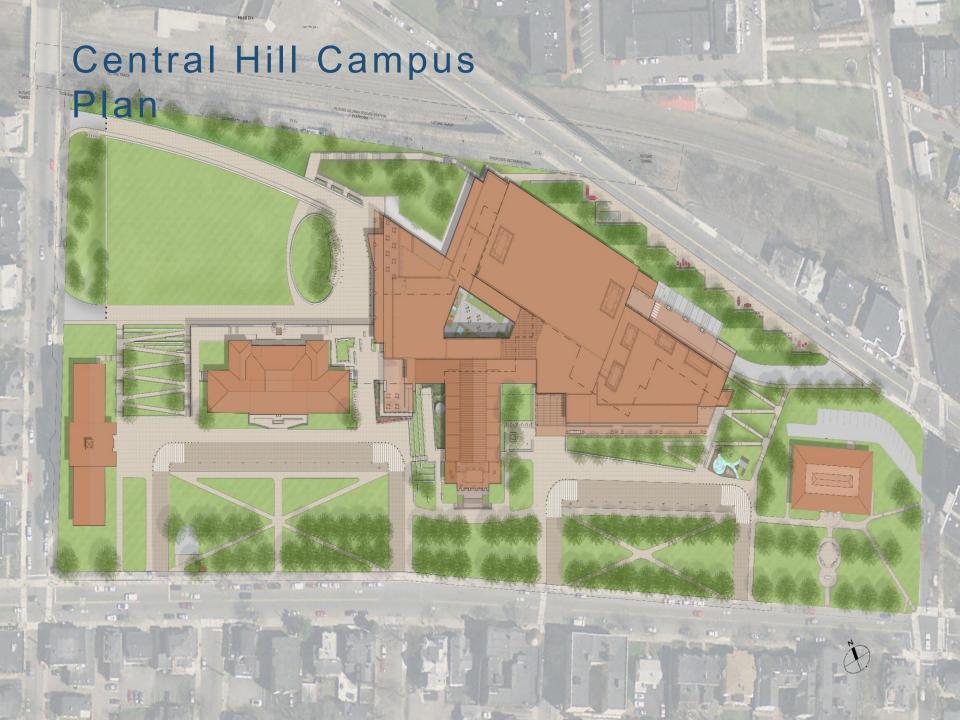

# Central Hill Campus Plan

First Public Meeting 5/31/2018 6 p.m. - High School Cafeteria

Central Library Site
City Hall Site
1895 Building Site
Transportation & Access
Playgrounds
Memorials

For more information, go to: www.somervillema.gov/centralhillplan

# **Uniquely Central Hill**

- GLX access
- Creation of New Open Space
- Balance of Neighborhood & Civic uses