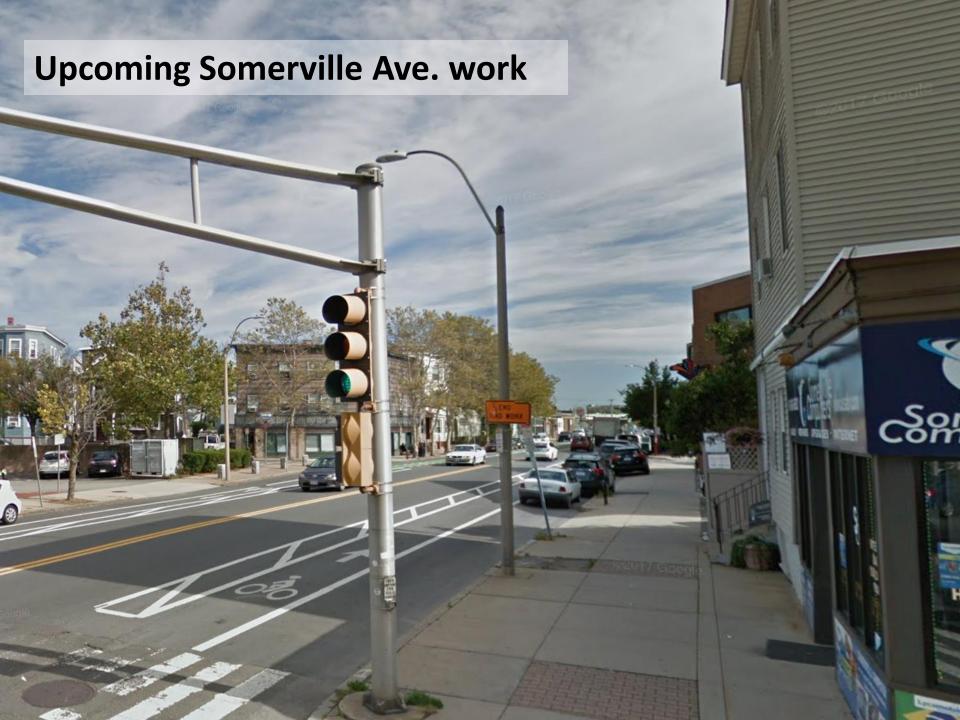

## **Project Extents**

Construction timeframe:

### **Construction Timeline 2018**

- Spring/Summer work in Plaza:
  - Test pits (to locate utilities)
  - Sewer relocation
  - New water line
- Spring/Summer work elsewhere:
  - Test pits (to locate utilities)
  - Survey work and videos (surface and in sewers)
- Later in 2018:
  - Sewer lining
  - Upstream connection –
     heart of Union Square