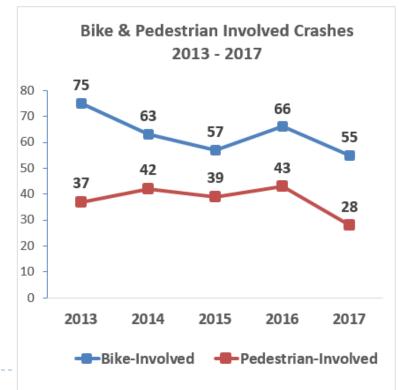

#### 2017 vs 2016:

- Total MV-only crashes decreased 16%
- Bike-involved crashes decreased 17%
- Pedestrian-involved crashes decreased 35%
- 0 fatalities

# Pedestrian-Involved Crashes

# Bike-Involved Crashes