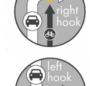

Manner of Crash: City-Wide

- "Left Hooks" cut by half
- Increase in "Dooring" incidents