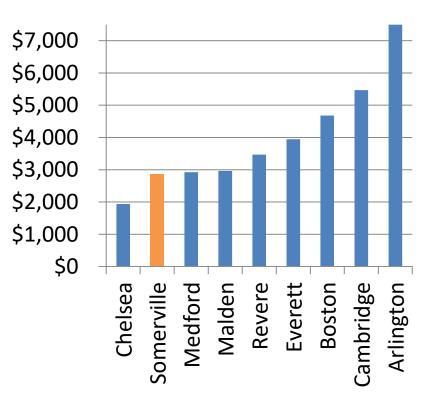

# Where Can I Learn More? somervillema.gov

somervillema.gov/newsletter

somervillema.gov/events

somervillema.gov/resistat

# How Do We Achieve Our Goals & Stay Within The Budget?



And all our other priorities.

## A 90-Second Budget Primer

Has been increasing, tecession levels.

City Budget Taxes

Largest portion of

City revenue.

Fees & Fines
A small part of the budget.

\* There are a few other small sources of income, but these are the big three.

# How Somerville Compares to Our Neighbors

#### 2018 residential tax rate



# Approximate operational budget spending per capita



## How a \$2,000 Tax Bill Gets Spent



Go to budget.somervillema.gov to see a breakdown of your taxes.



## **Adopted Local Option Taxes**



## Overwhelming Support for the Community Preservation Act



# Getting More From Development - Linkage

- A fee paid per a certain amount of square feet by a developer
- In 2017 the Board of Aldermen voted to increase the housing linkage fee and adopt a jobs linkage fee

#### **Housing Linkage**

- \$10/square foot over 30,000
- So far the City has received just under \$4 million in housing linkage payments

#### **Jobs Linkage**

- \$2.46/square foot over
   15,000
- Jobs linkage payments start coming in next fiscal year with just over \$1 million estimated to come in

# Getting More From Development – Union Square Example



- US2 will make ar