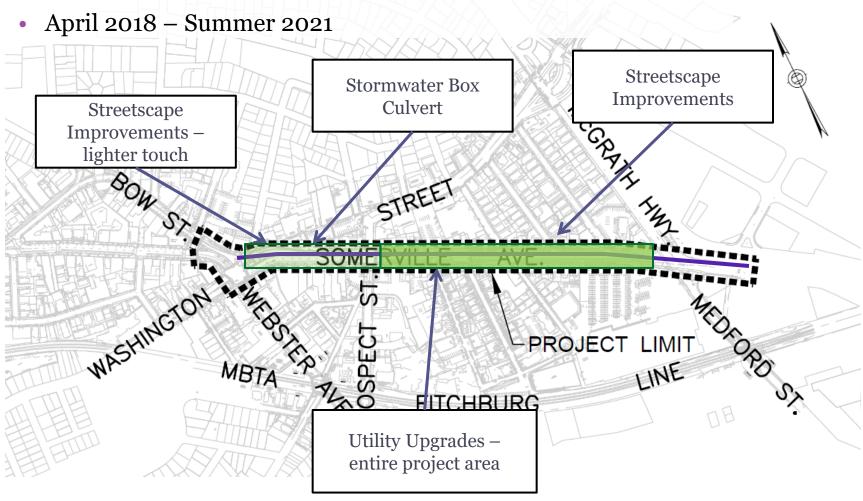

## **Project Extents**

Construction timeframe:

### **Construction Timeline 2018**

- Spring/Summer work in Plaza:
  - Test pits (to locate utilities)
  - Sewer relocation
  - New water line
- Spring/Summer work elsewhere:
  - Test pits (to locate utilities)
  - Survey work and videos (surface and in sewers)
- Later in 2018:
  - Sewer lining
  - Upstream connection –
     heart of Union Square