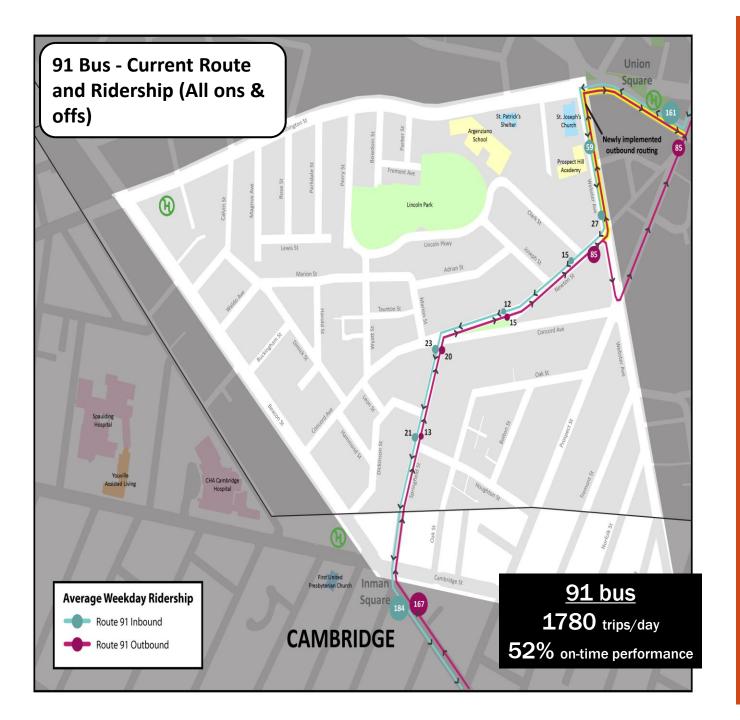

### MBTA SERVICE PLANNING

Union Square Traffic Signals

Union Square Traffic Signals

Union Square Traffic Signals

Union Square Traffic Signals