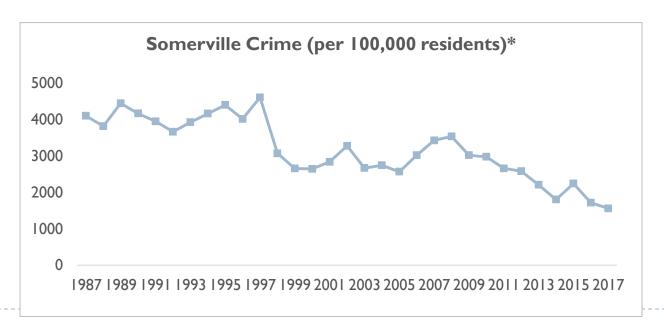

#### **Trends**

- >Citywide, crime is down 11% vs. 2016 >2017 was a 30-year citywide low, a 62% decrease vs. 1987
- > Ward 2: Over the past 12 months, crimes that frequently impact residents have **decreased 20**%.