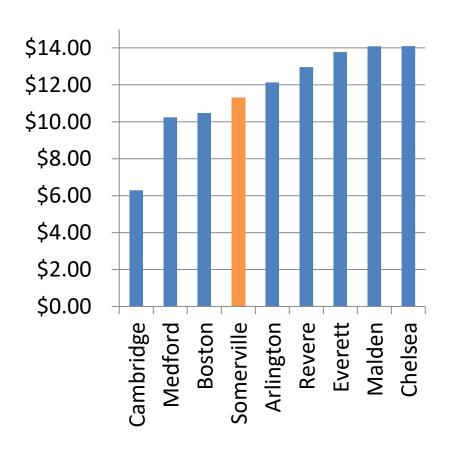

# Where Can I Learn More? somervillema.gov

somervillema.gov/newsletter

somervillema.gov/events

somervillema.gov/resistat

# How Do We Achieve Our Goals & Stay Within The Budget?



And all our other priorities.

## A 90-Second Budget Primer

Has been increasing, tecession levels.

City Budget Taxes

Largest portion of

City revenue.

Fees & Fines
A small part of the budget.

\* There are a few other small sources of income, but these are the big three.

# How Somerville Compares to Our Neighbors

#### 2018 residential tax rate



# Approximate operational budget spending per capita



## How a \$2,000 Tax Bill Gets Spent



Go to budget.somervillema.gov to see a breakdown of your taxes.



## **Adopted Local Option Taxes**



## Overwhelming Support for the Community Preservation Act



# Getting More From Development - Linkage

- A fee paid per a certain amount of square feet by a developer
- In 2017 the Board of Aldermen voted to increase the housing linkage fee and adopt a jobs linkage fee

#### **Housing Linkage**

- \$10/square foot over 30,000
- So far the City has received just under \$4 million in housing linkage payments

#### **Jobs Linkage**

- \$2.46/square foot over
   15,000
- Jobs linkage payments start coming in next fiscal year with just over \$1 million estimated to come in

# Getting More From