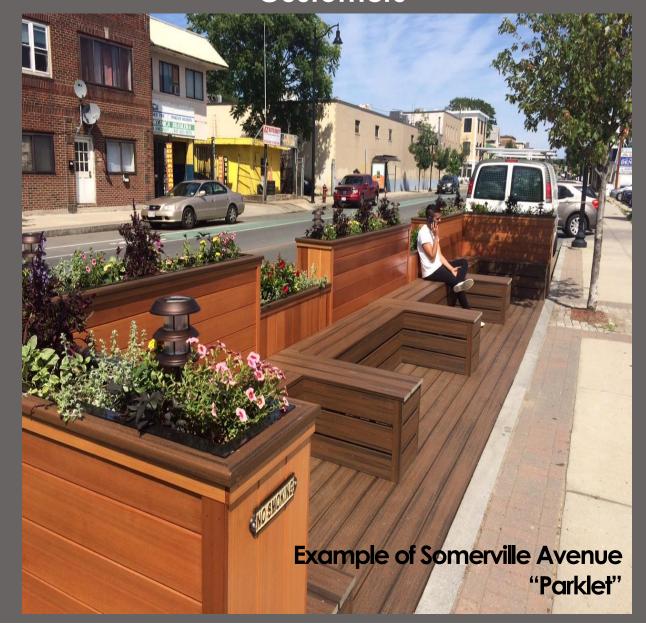

# Add Temporary Public Space to Attract Customers

MBTA Green Line

## OUR STRATEGIES

Detour Planning

Emergency Response

Business Support

Public Space

Bus Modification

## OUR STRATEGIES

Detour Planning

Emergency Response

Business Support

Public Space

Bus Modification

Pest

Management