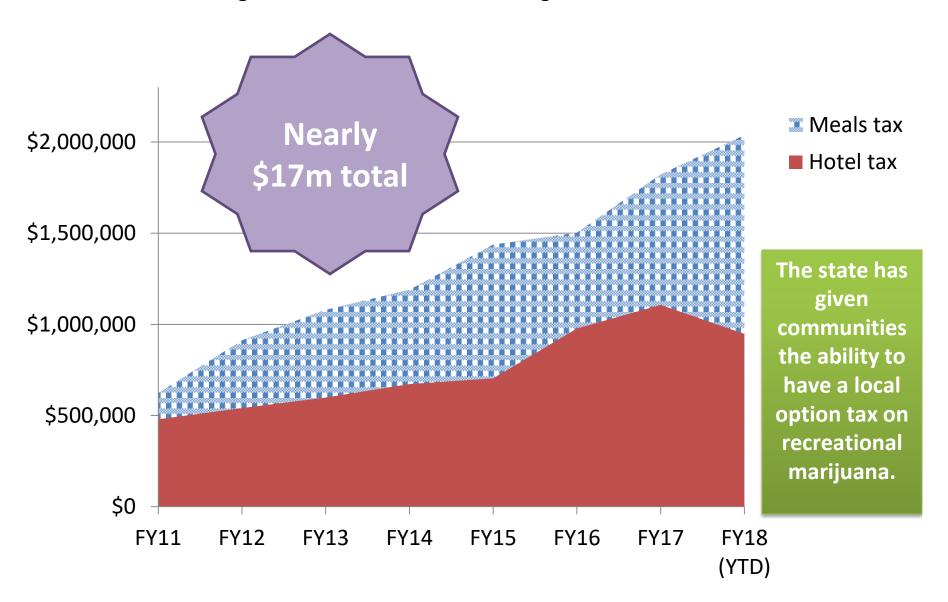

# Where Can I Learn More? somervillema.gov

somervillema.gov/newsletter

somervillema.gov/events

somervillema.gov/resistat

# How Do We Achieve Our Goals & Stay Within The Budget?



And all our other priorities.

## A 90-Second Budget Primer

Has been increasing, tecession levels.

City Budget Taxes

Largest portion of

City revenue.

Fees & Fines
A small part of the budget.

\* There are a few other small sources of income, but these are the big three.

# How Somerville Compares to Our Neighbors

#### 2018 residential tax rate



# Approximate operational budget spending per capita



## How a \$2,000 Tax Bill Gets Spent



Go to budget.somervillema.gov to see a breakdown of your taxes.



## **Adopted Local Option Taxes**



## Overwhelming Support for the Community Preservation Act



# Getting More From Development - Linkage

- A fee paid per a certain amount of square feet by a developer
- In 2017 the Board of Aldermen voted to increase the housing linkage fee and adopt a jobs linkage fee

#### **Housing Linkage**

- \$10/square foot over 30,000
- So far the City has received just under \$4 million in housing linkage payments

#### **Jobs Linkage**

- \$2.46/square foot over
   15,000
- Jobs linkage payments start coming in next fiscal year with just over \$1 million estimated to come in

# Getting More From Development – Union Square Example



- US2 will make around \$112m in payments and contributions, including:
  - Green Line Extension funding
  - Infrastructure improvements
  - Jobs programs
  - Com