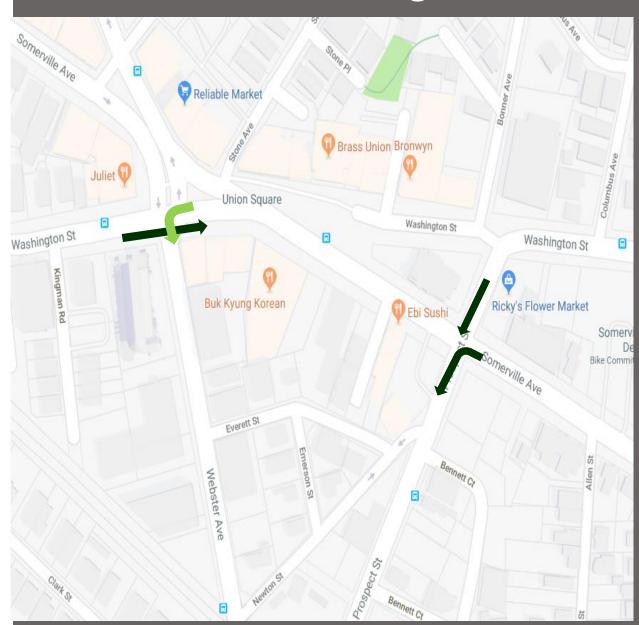

# Early Action Overview

- Prospect Street and Webster Ave made twoway
- Concurrent pedestrian phases
- New crossing across
   Somerville Avenue to
   Union Square Plaza
- Bus/bike lane on Prospect
   Street
- Enhanced bicycle facilities

#### **Left Turns toward Cambridge**

<u>Agenda</u>

Union Square Traffic Signals

#### **Left Turns toward Cambridge**