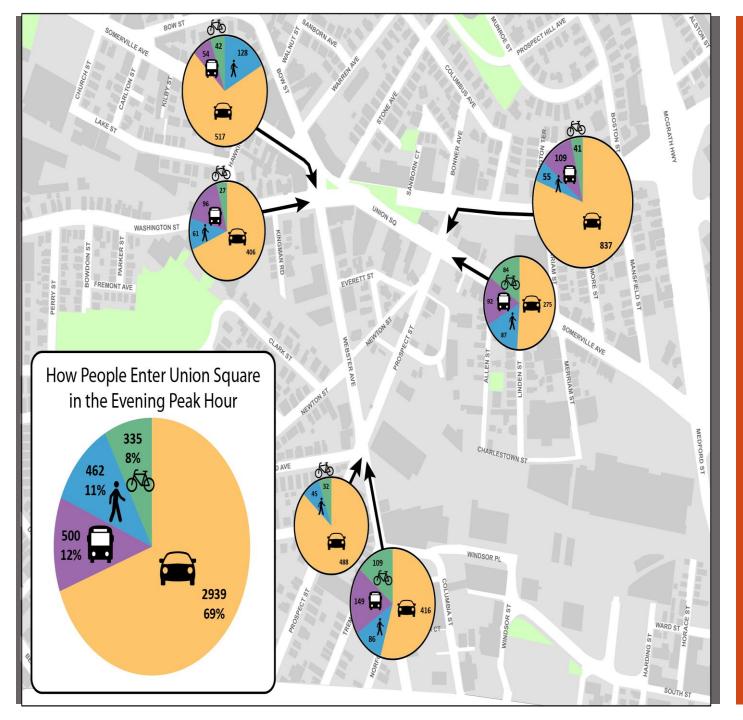

on Overview

- Prospect Street and Webster Ave made twoway
- Concurrent pedestrian phases
- New crossing across
   Somerville Avenue to
   Union Square Plaza
- Bus/bike lane on Prospect
   Street
- Enhanced bicycle facilities



#### Agenda

Union Square Traffic Signals



#### **Left Turns toward Cambridge**



<u>Agenda</u>

Union Square Traffic Signals



#### **Left Turns toward Cambridge**



#### Agenda

Union Square Traffic Signals



#### Remaining Issues

- More left turns from Somerville Ave WB to Webster Ave than anticipated
  - Time signals to encourage use of Prospect Street
- Concurrent pedestrian
   phase at Webster Ave not comfortable for school children/crossing guards
  - Revert to all-ped phasing



#### Agenda

Union Square Traffic Signals



### MBTA SERVICE PLANNING



Union Square Traffic Signals





Union Square Traffic Signals







Union Square Traffic Signals





Union Square Traffic Signals



#### **Vision Zero**

Mayor Curtatone committed Somerville to Vision Zero last year



City evaluating action items for Vision Zero Action Plan for targeted December 2018 publication

- Policy changes
  - Pedestrian and Transit Committee(s)
  - Snow clearing priorities
  - 20mph speed limit, tweaked rules for bicyclists, etc.
- Infrastructure improvement goals
  - Upgrade traffic signals citywide
  - Dedicated funding source for traffic calming
  - Specific infrastructure projects
- Public feedback
  - Go to www.somervillema.gov/visionzero to submit areas of concern
  - Look out for meetings this summer







## **Project Extents**

Construction timefra