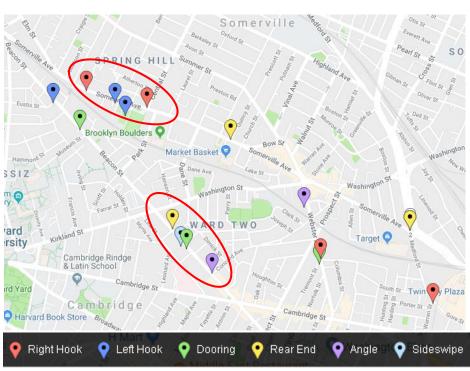

# Bike-Involved Crashes

#### Ward 2 Bike Areas to Monitor:

Even though number of pedestrian and bike-involved accidents has significantly declined, SPD is partnering with Traffic & Infrastructure to identify possible improvements in problem intersections and corridors.

Manner of Crash: City-Wide

- "Left Hooks" cut by half
- Increase in "Dooring" incidents