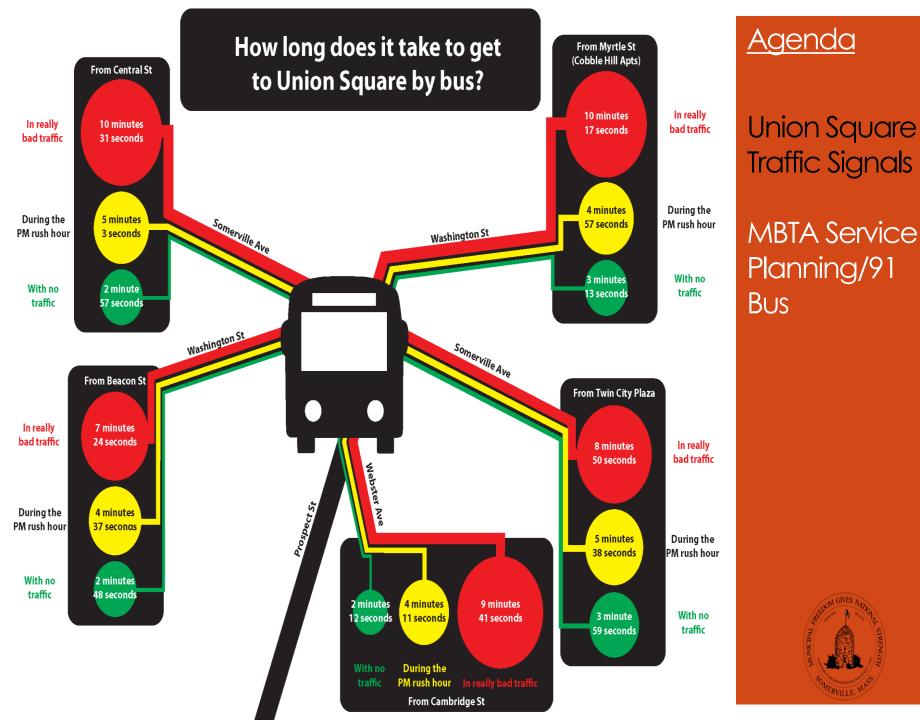

ent pedestrian phases
- New crossing across
   Somerville Avenue to
   Union Square Plaza
- Bus/bike lane on Prospect
   Street
- Enhanced bicycle facilities



#### Agenda

Union Square Traffic Signals



#### **Left Turns toward Cambridge**



<u>Agenda</u>

Union Square Traffic Signals



#### **Left Turns toward Cambridge**



#### Agenda

Union Square Traffic Signals



#### Remaining Issues

- More left turns from Somerville Ave WB to Webster Ave than anticipated
  - Time signals to encourage use of Prospect Street
- Concurrent pedestrian
   phase at Webster Ave not comfortable for school children/crossing guards
  - Revert to all-ped phasing



#### Agenda

Union Square Traffic Signals



### MBTA SERVICE PLANNING



Union Square Traffic Signals





Union Square Traffic Signals







Union Square Traffic Signals





Union Square Traffic Signals



#### **Vision Zero**

Mayor Curtatone committed Somerville to Vision Zero last year



City evaluating action items for Vision Zero Action Plan for targeted December 2018 publication

- Policy changes
  - Pedestrian and Transit Committee(s)
  - Snow clearing priorities
  - 20mph speed limit, tweaked rules for bicyclists, etc.
- Infrastructure improvement goals
  - Upgrade traffic signals citywide
  - Dedicated funding source for traffic calming
  - Specific infrastructure projects
- Public feedback
  - Go to www.somervillema.gov/visionzero to submit areas of concern
  - Look out for meetings this summer







## **Project Extents**

Construction timeframe:



### **Construction Timeline 2018**

- Spring/Summer work in P