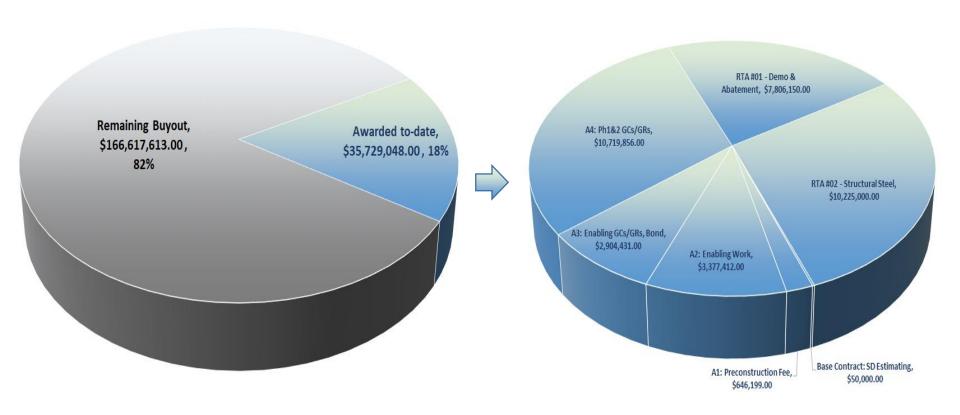

r 2018 - 25 June 2018 | Abatement and Early Demo "C" Wing                     |
| 03 May 2018 - 30 May 2018  | Trade Contractor Bidding                              |
| July 2018 - August 2018    | GMP Negotiation                                       |

| June 2018 - Aug 2019 | Phase 1 Construction (West of Gym)      |
|----------------------|-----------------------------------------|
| May 2019 - Oct 2019  | Phase 1A Construction (Shops Below Gym) |
| Apr 2019 - Jan 2020  | Phase 1B Construction (Gym Renovations) |
| June 2019 - Aug 2020 | Phase 2 Construction (East of Gym)      |
| June 2019 - Jan 2020 | Phase 2A Construction (War Memorial)    |
| Aug 2020 - May 2021  | Phase 3 Construction (Field)            |

# Upcoming Work: Preparation for Phase 1



# Construction Buyout Summary



[Construction Budget: \$202,346,661]



# Highland Avenue Perspectives







# School Street Perspective





Existing



Proposed



# Central Hill Campus Plan

First Public Meeting 5/31/2018 6 p.m. - High School Cafeteria

Central Library Site
City Hall Site
1895 Building Site
Transportation & Access
Playgrounds
Memorials

For more information, go to: www.somervillema.gov/centralhillplan

# **Uniquely Central Hill**

- GLX access
- Creation of New Open Space
- Balance of Neighborhood & Civic uses





# **Construction Phasing**

| 2017                                            | 2018