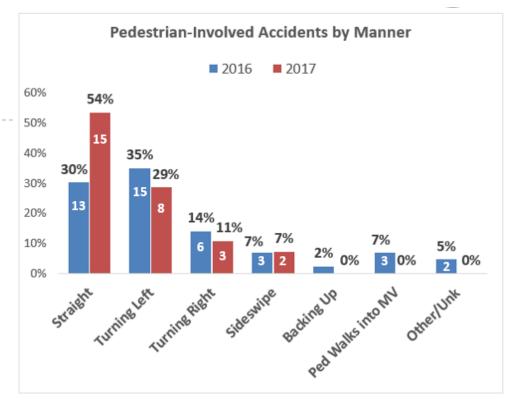

#### Manner of Crash: City-wide

- In 54% of all pedestrian-involved crashes in 2017 the MV drove straight into a crossing pedestrian
- ▶ The next most frequent: MV Turning left