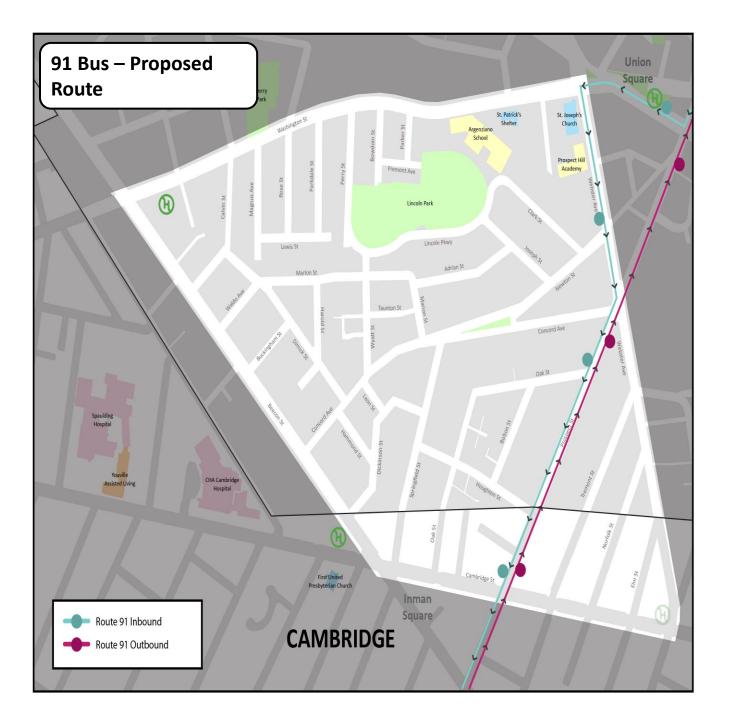

### MBTA SERVICE PLANNING

Union Square Traffic Signals

Union Square Traffic Signals

Union Square Traffic Signals

Union Square Traffic Signals