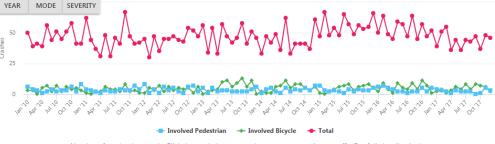

# City-Wide MV Crashes

All users of roadways, including bicyclists, pedestrians and motorists, possess the same rights, deserve the same respect, and equally share the responsibility of keeping our roads safe. SPD enforces the rules of the road equally as covered in MGL c.90 § 14.

#### 2017 vs 2016:

- Total MV-only crashes decreased 16%
- Bike-involved crashes decreased 17%
- Pedestrian-involved crashes decreased 35%
- 0 fatalities

# Pedestrian-Involved Crashes

# Bike-Involved Crashes