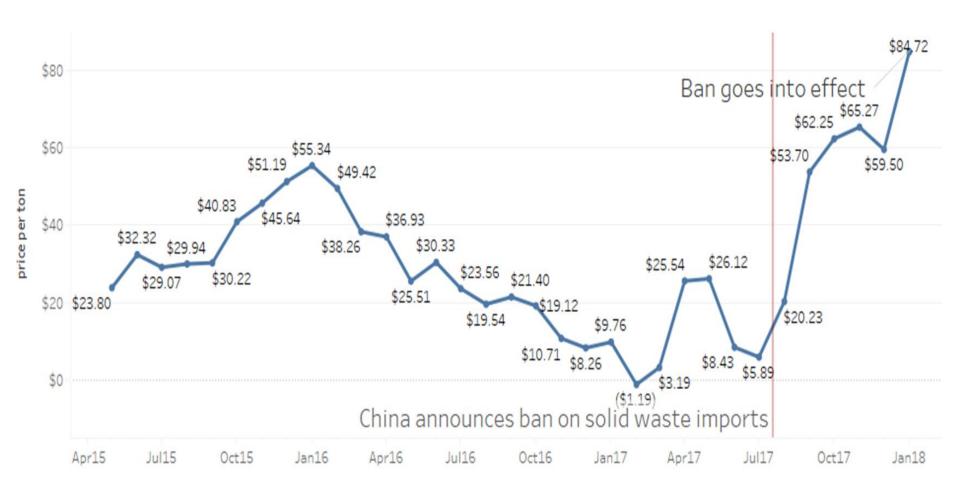

# Why are Reduce and Reuse Even More Important?

- Recyclables are a commodity in the global economy
  - The US exports about 75% of its recycling to China
  - China recently changed policies on the materials it will accept, resulting in higher costs

# The Rising Cost of Recycling