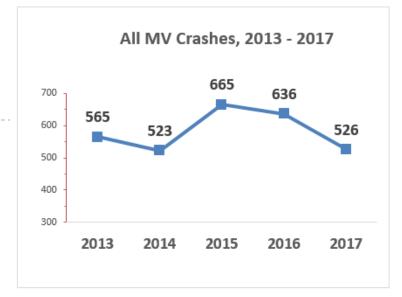

# City-Wide MV Crashes

All users of roadways, including bicyclists, pedestrians and motorists, possess the same rights, deserve the same respect, and equally share the responsibility of keeping our roads safe. SPD enforces the rules of the road equally as covered in MGL c.90 § 14.

#### 2017 vs 2016:

- Total MV-only crashes decreased 16%
- Bike-involved crashes decreased 17%
- Pedestrian-involved crashes decreased 35%
- 0 fatalities