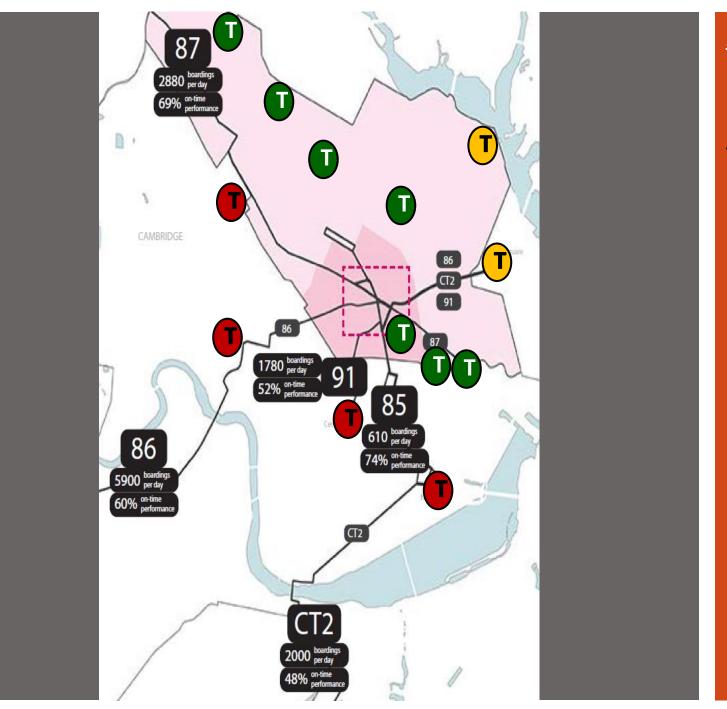

### MBTA SERVICE PLANNING

Union Square Traffic Signals

Union Square Traffic Signals

Union Square Traffic Signals

Union Square Traffic Signals