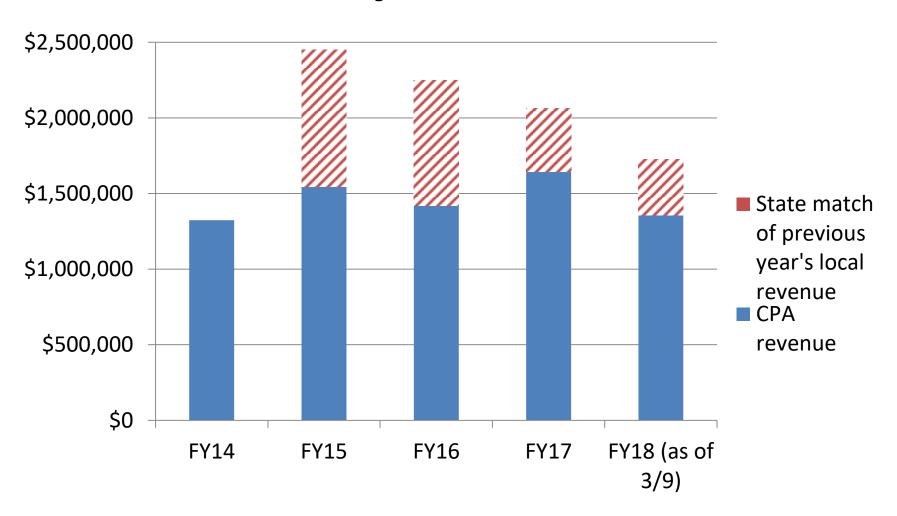

# Where Can I Learn More? somervillema.gov

somervillema.gov/newsletter

somervillema.gov/events

somervillema.gov/resistat

# How Do We Achieve Our Goals & Stay Within The Budget?



And all our other priorities.

## A 90-Second Budget Primer

Has been increasing, tecession levels.

City Budget Taxes

Largest portion of

City revenue.

Fees & Fines
A small part of the budget.

\* There are a few other small sources of income, but these are the big three.

# How Somerville Compares to Our Neighbors

#### 2018 residential tax rate



# Approximate operational budget spending per capita



## How a \$2,000 Tax Bill Gets Spent



Go to budget.somervillema.gov to see a breakdown of your taxes.



## **Adopted Local Option Taxes**



## Overwhelming Support for the Community Preservation Act



# Getting More From Development - Linkage

- A fee paid per a certain amount of square feet by a developer
- In 2017 the Board of Aldermen voted to increase the housing linkage fee and adopt a jobs linkage fee

#### **Housing Linkage**

- \$10/square foot over 30,000
- So far the City has received just under \$4 million in housing linkage payments

#### **Jobs Linkage**

- \$2.46/square foot over
   15,000
- Jobs linkage payments start coming in next fiscal year with just over \$1 million estimated to come in

# Getting More From Development – Union Square Example



- US2 will make around \$112m in payments and contributions, including:
  - Green Line Extension funding
  - Infrastructure improvements
  - Jobs programs
  - Community benefits
- This in on top of adding nearly one-half bil