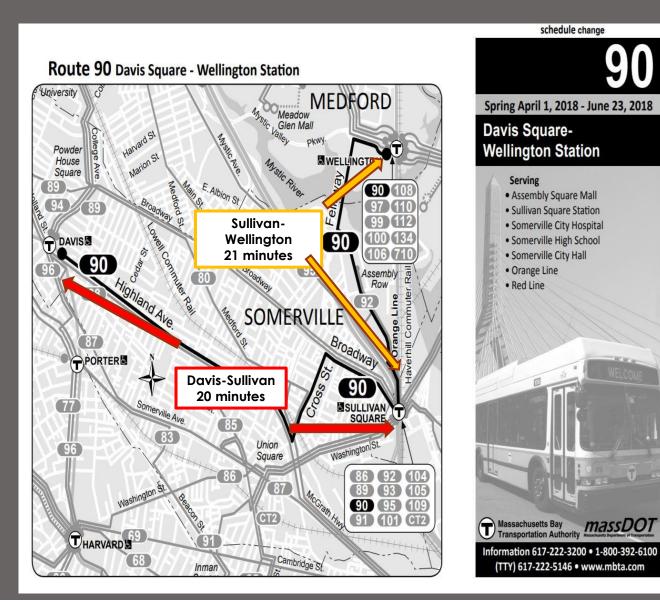

# Double service frequency on MBTA Route 90 Bus to provide better cross-town transit

#### MBTA Green Line

#### OUR STRATEGIES

Detour Planning

Emergency Response

Business Support

Public Space

Bus Modification