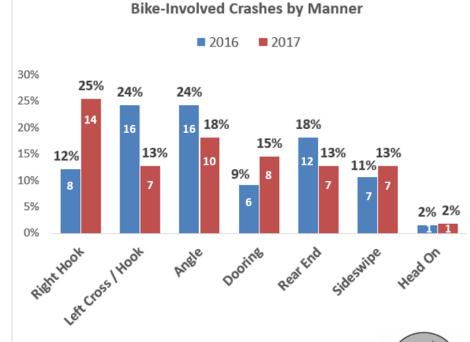

Manner of Crash: City-Wide

- "Left Hooks" cut by half
- Increase in "Dooring" incidents