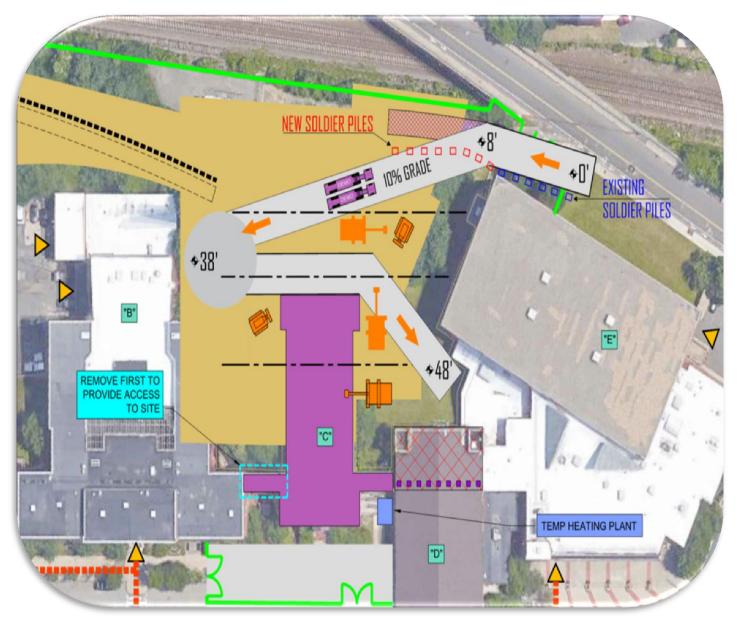

into Modular Classrooms |
| 23 Apr 2018 - 25 June 2018 | Abatement and Early Demo "C" Wing                     |
| 03 May 2018 - 30 May 2018  | Trade Contractor Bidding                              |
| July 2018 - August 2018    | GMP Negotiation                                       |

| June 2018 - Aug 2019 | Phase 1 Construction (West of Gym)      |
|----------------------|-----------------------------------------|
| May 2019 - Oct 2019  | Phase 1A Construction (Shops Below Gym) |
| Apr 2019 - Jan 2020  | Phase 1B Construction (Gym Renovations) |
| June 2019 - Aug 2020 | Phase 2 Construction (East of Gym)      |
| June 2019 - Jan 2020 | Phase 2A Construction (War Memorial)    |
| Aug 2020 - May 2021  | Phase 3 Construction (Field)            |

# Upcoming Work: Preparation for Phase 1



# Construction Buyout Summary



[Construction Budget: \$202,346,661]



# Highland Avenue Perspectives







# School Street Perspective





Existing



Proposed



# Central Hill Campus Plan

First Public Meeting 5/31/2018 6 p.m. - High School Cafeteria

Central Library Site
City Hall Site
1895 Building Site
Transportation & Access
Playgrounds
Memorials

For more information, go to: www.somervillema.gov/centralhillplan

# **Uniquely Central Hill**

- GLX access
- Creation of New Open Space
- Balance of Neighborhood & Civic uses





# **Construction Phasing**

| 2017                                            | 2018