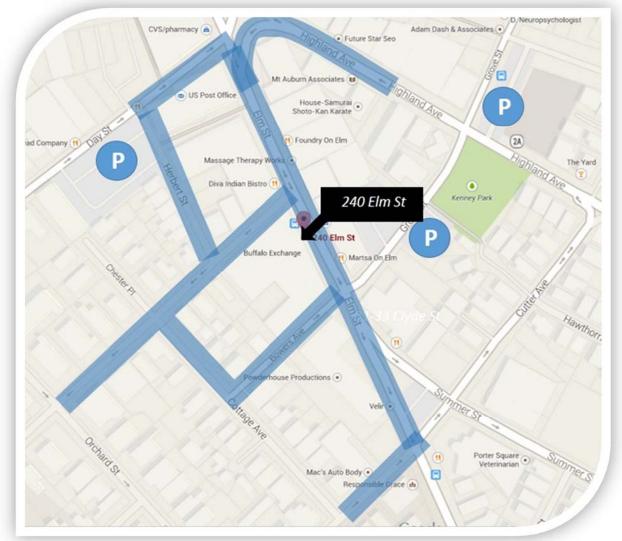

This study area is shown in Figure 3.

# Figure 3: Project Study Area

Map Source: Google Maps