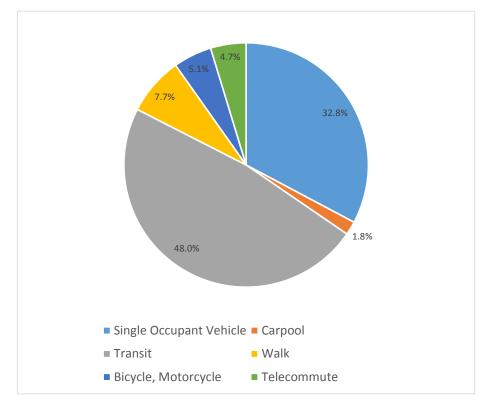

The latest data (2008-2012) associated for US Census Tract 3509 (which encompasses 240 Elm Street) shows that 67.2% of the working residential population in the area travel to work via modes other than by a single occupant vehicle (SOV). Figure 2 shows all the mode choice distributions for the area. Moreover, the Census Data indicates that 27% of the residents in Census Tract 3509 do not own a vehicle.

Figure 2: Mode Choice for 240 Elm Street Vicinity