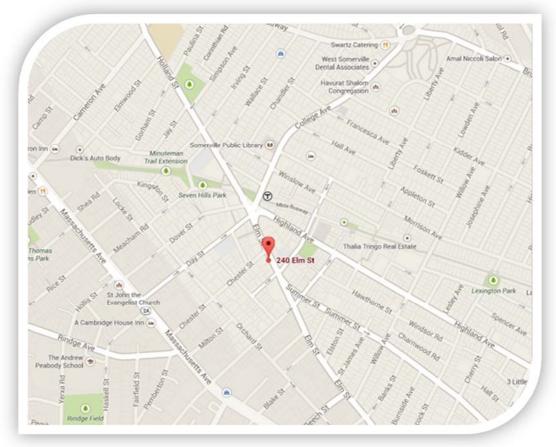

18,000 SF gymnasium facility. Because there is no on-site parking, the Somerville Planning Department has requested a parking utilization study. Therefore, DCI has conducted a parking utilization study to determine the availability of on-street parking and off-street parking in municipal parking lots in the vicinity of the project site.

#### **Transit Supply**

The Site is conveniently situated close to public transportation. The Site is 730 feet from the Davis Square Transit Station. The Davis Square Transit Station serves the Red Line subway route and various bus routes. The Red Line connects Alewife Station to Braintree Station and Mattapan Station. The Site is served by the following existing MBTA bus routes #87, #88, #89, #90, #94, #96 on Elm Street.

### Figure 1: Project Location



Map Source: Google Maps

#### **Transportation Modes**

The Site is located in an area that has a relatively high portion of non-vehicular travel to and from employment. Non-vehicular modes of transportation includes bicycling, walking, transit, and telecommuting.

The latest data (2008-2012) associated for US Census Tract 3509 (which encompasses 240 Elm Street) shows that 67.2% of the working residential population in the area travel to work via modes other than by a single occupant vehicle (SOV). Figure 2 shows all the mode choice distributions for the area. Moreover, the Census Data indicates that 27% of the residents in Census Tract 3509 do not own a vehicle.



Figure 2: Mode Choice for 240 Elm Street Vicinity

# **Parking Demand**

According to ITE's Parking Generation, 4<sup>th</s