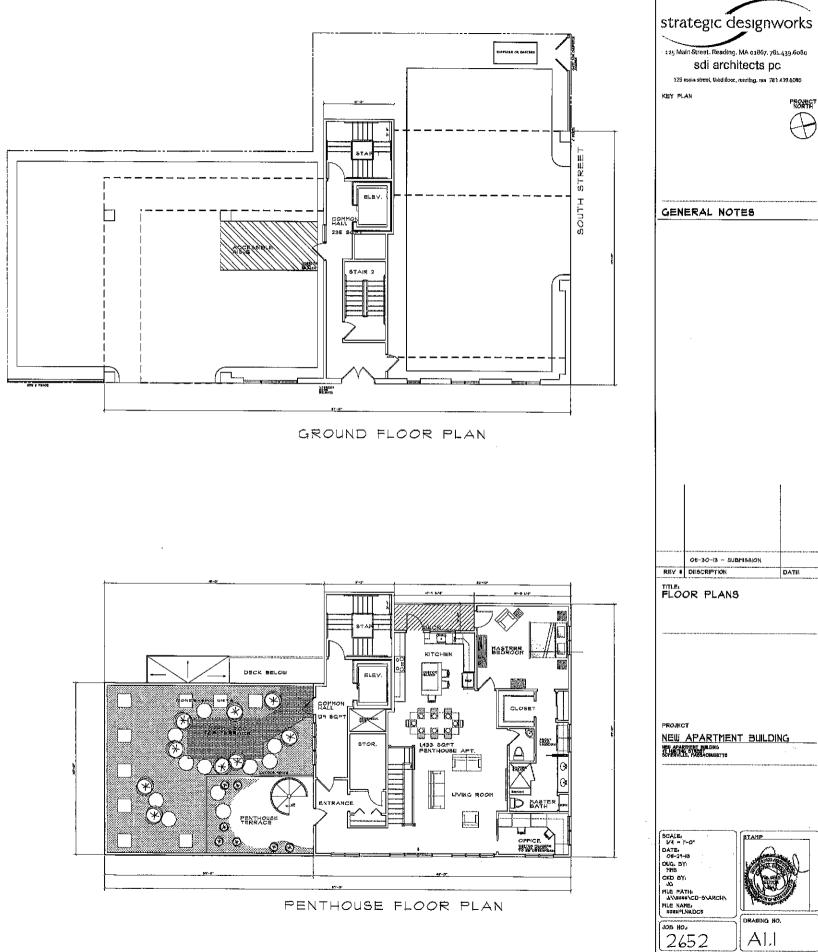

## <u>NOTES</u>

THE PURPOSE OF THIS PLAN IS TO SHOW THE EXISTING BUILDING AND PROPOSED RECONSTRUCTION OF THE SAME ON THE LOCUS PROPERTY. THE PROPERTY LINES SHOWN ON THIS PLAN ARE THE RESULT OF AN ON-THE-GROUND INSTRUMENT SURVEY PERFORMED BETWEEN AUGUST 14 AND AUGUST 21, 2013, BY DESIGN CONSULTANTS, INC.

ARCHITECTURAL PLANS HAVE BEEN UTILIZED FOR BUILDING SIZE AND LAYOUT.

OWNERSHIP INFORMATION USED IN THE PREPARATION OF THIS PLAN WAS OBTAINED FROM THE CITY OF SOMERVILLE ASSESSOR'S OFFICES.

TO THE BEST OF MY PROFESSIONAL KNOWLEDGE, INFORMATION, AND BELIEF, THIS PLAN CONFORMS TO THE TECHNICAL AND PROCEDURAL STANDARDS FOR THE PRACTICE OF LAND SURVEYING IN THE COMMONWEALTH OF MASSACHUSETTS.