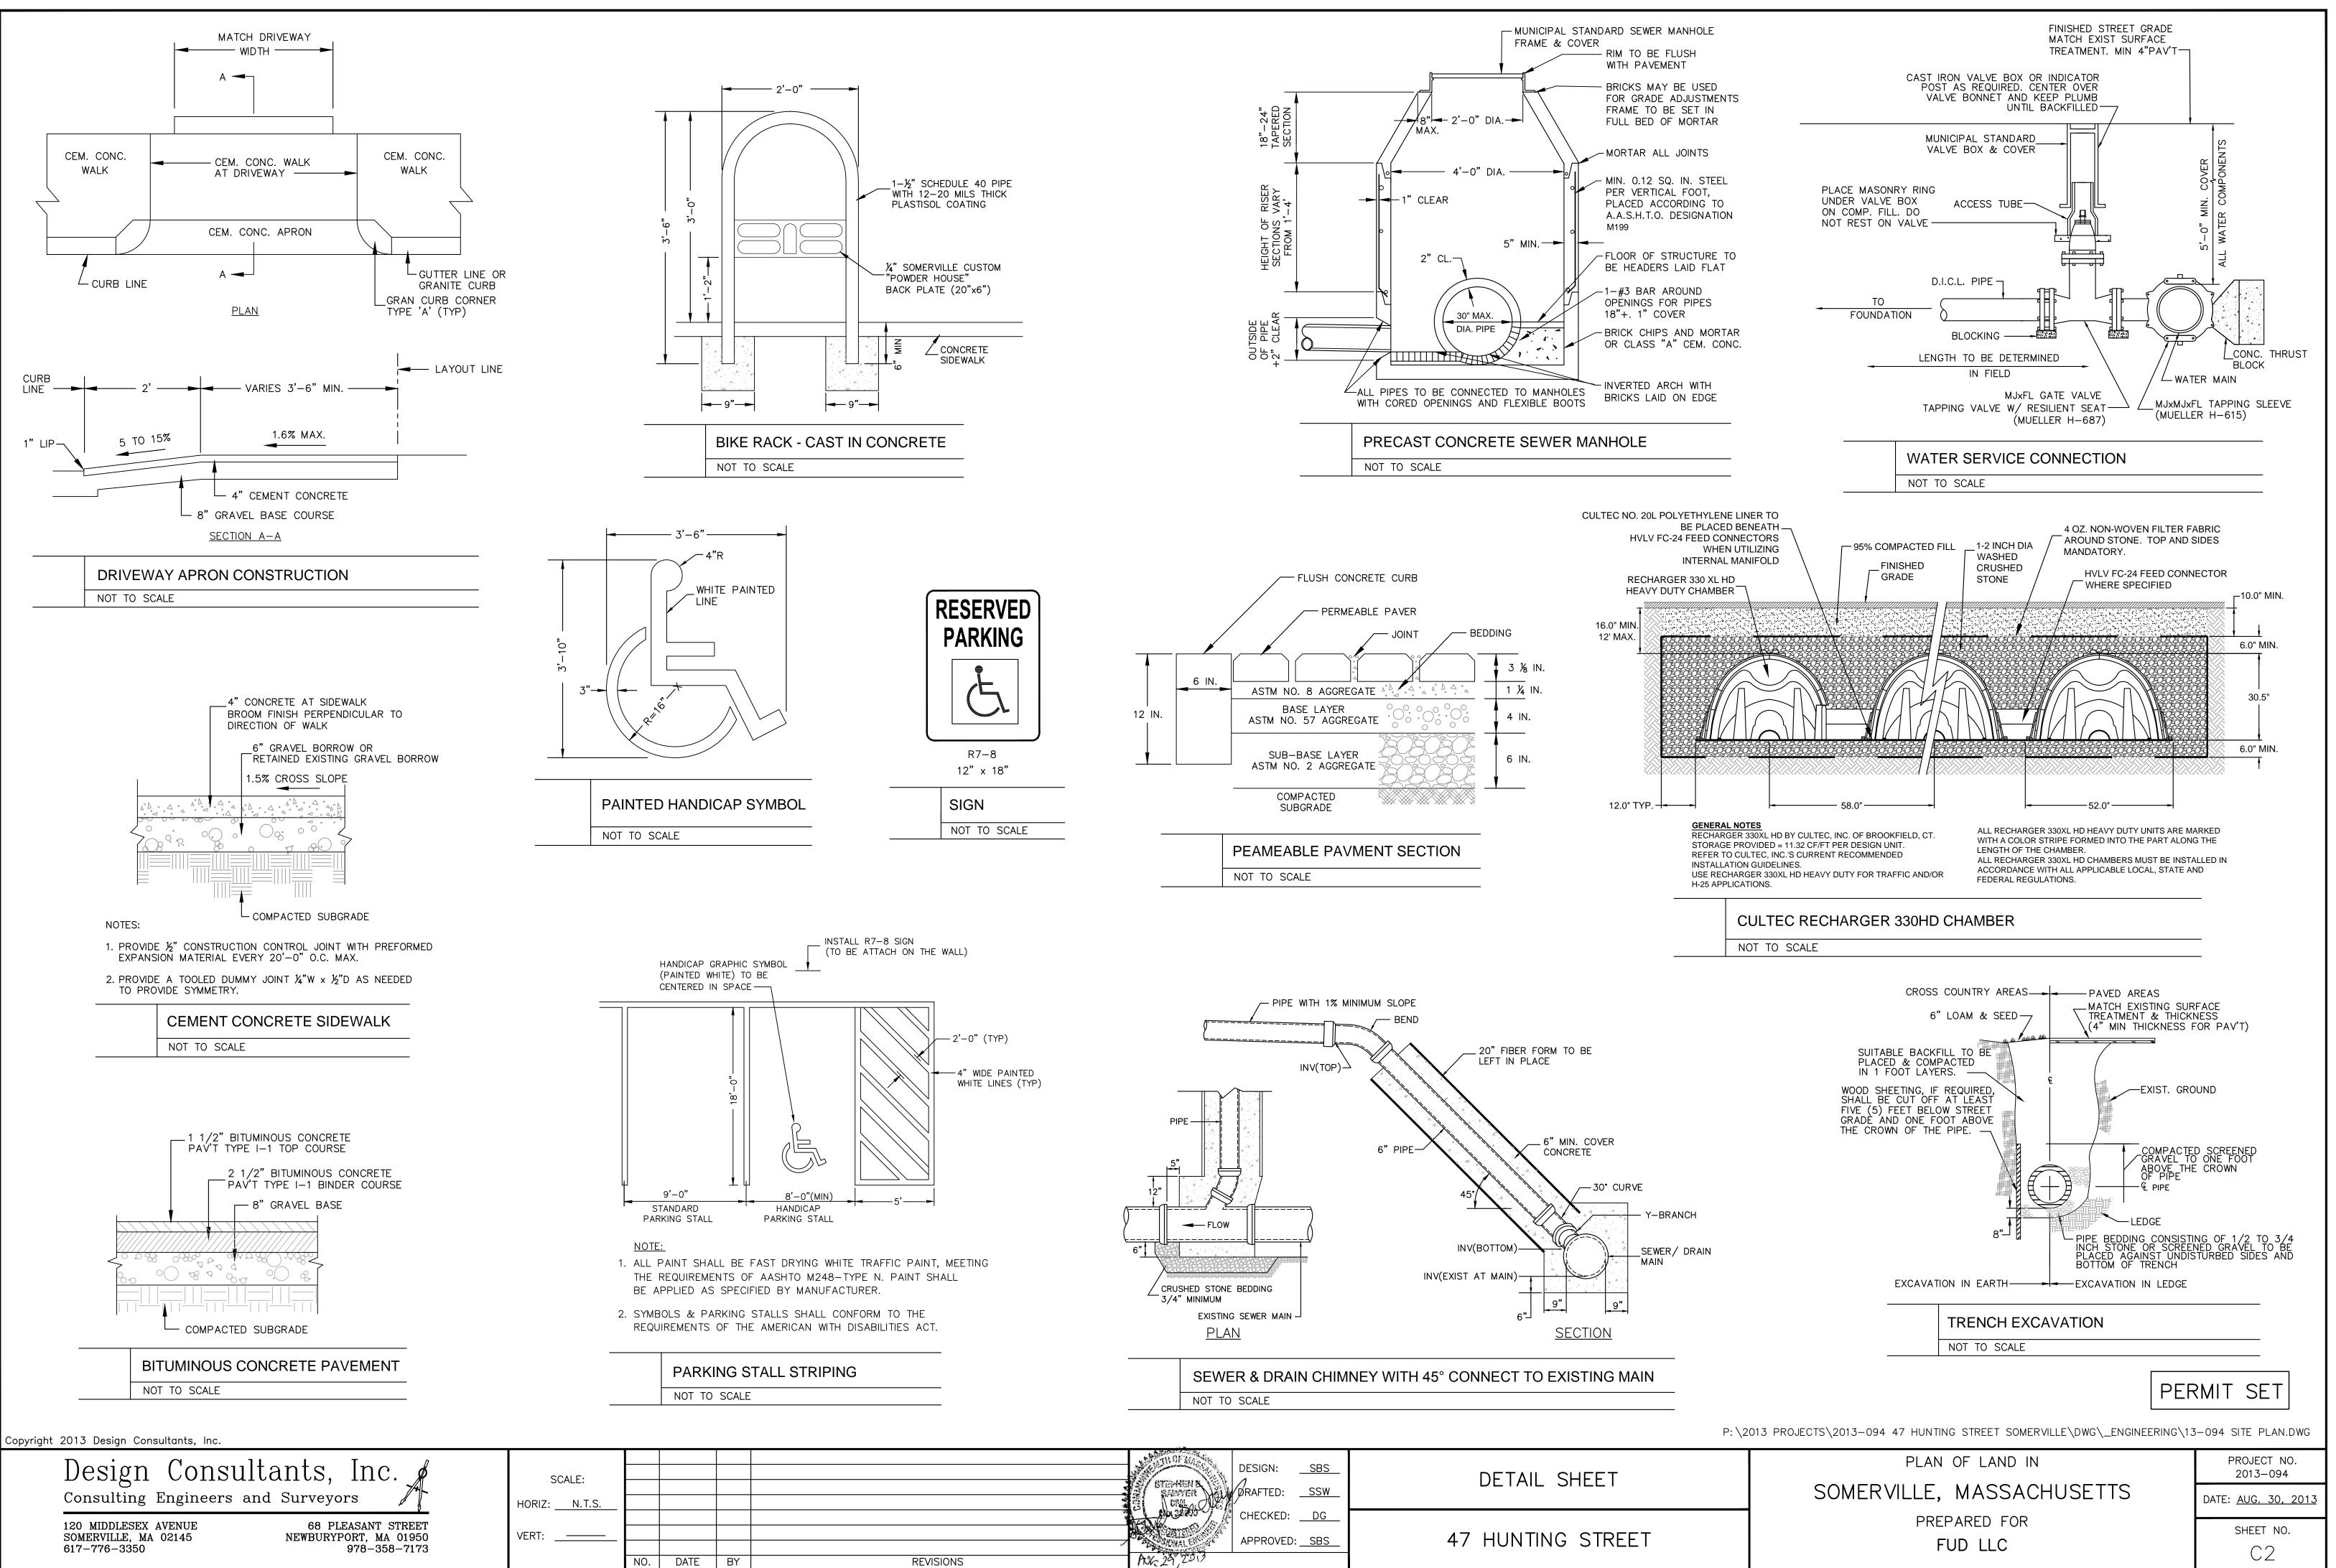

| LEGEN       | 2                        |                |
|-------------|--------------------------|----------------|
| Ķ           | HYDRANT                  |                |
| *50         | WATER SHUT OFF           |                |
| OW.G.       | WATER GATE               | *              |
| C)          | UTILITY POLE             |                |
| -0          | GUY POLE                 |                |
| ⊞田          | CATCH BASIN (CB)         |                |
| D           | DRAIN MANHOLE (DMH)      |                |
| S           | SEWER MANHOLE (SMH)      |                |
| Ē           | ELECTRIC MANHOLE         |                |
| $\bigcirc$  | UNKNOWN MANHOLE          |                |
| Û           | TELEPHONE MANHOLE        |                |
| <u>⊚</u> FA | MONITORING WELL          |                |
| O G.G.      | GAS GATE                 |                |
|             | DECIDUOUS TREE           |                |
|             | SIGN                     |                |
| 0           | CHAIN LINK FENCE         |                |
|             | SEWER LINE               |                |
| G           | GAS LINE                 |                |
| W           | WATER LINE               |                |
| T           | TELEPHONE LINE           |                |
| OHW         | OVERHEAD WIRES           |                |
| name        | ELECTRIC LINE            |                |
| — D —       | DRAIN LINE               |                |
| RCP         | REINFORCED CONCRETE PIPE | е <sup>с</sup> |
| CI          | CAST IRON PIPE           |                |
| VC          | VITRIFIED CLAY PIPE      |                |
| INVERT      | INVERT                   |                |
| WL          | WATER LEVEL              |                |
| NPV         | NO PIPES VISIBLE         |                |
| FFE         | FINISHED FLOOR ELEVATION |                |
| + 15.62     | SPOT GRADE               |                |
|             |                          |                |