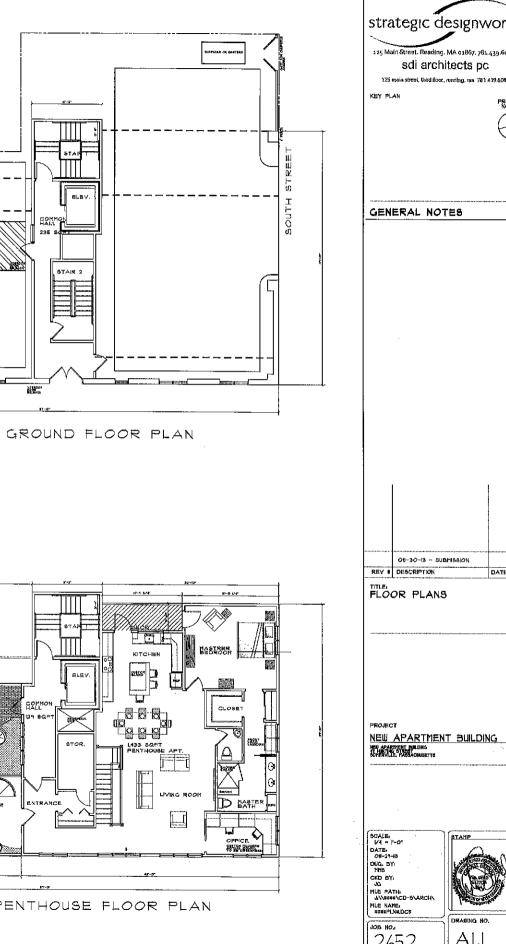

## <u>NOTES</u>

THE PURPOSE OF THIS PLAN IS TO SHOW THE EXISTING BUILDING AND PROPOSED RECONSTRUCTION OF THE SAME ON THE LOCUS PROPERTY. THE PROPERTY LINES SHOWN ON THIS PLAN ARE THE RESULT OF AN ON-THE-GROUND INSTRUMENT SURVEY PERFORMED BETWEEN AUGUST 14 AND AUGUST 21, 2013, BY DESIGN CONSULTANTS, INC.

ARCHITECTURAL PLANS HAVE BEEN UTILIZED FOR BUILDING SIZE AND LAYOUT.

OWNERSHIP INFORMATION USED IN THE PREPARATION OF THIS PLAN WAS OBTAINED FROM THE CITY OF SOMERVILLE ASSESSOR'S OFFICES.

TO THE BEST OF MY PROFESSIONAL KNOWLEDGE, INFORMATION, AND BELIEF, THIS PLAN CONFORMS TO THE TECHNICAL AND PROCEDURAL STANDARDS FOR THE PRACTICE OF LAND SURVEYING IN THE COMMONWEALTH OF MASSACHUSETTS.