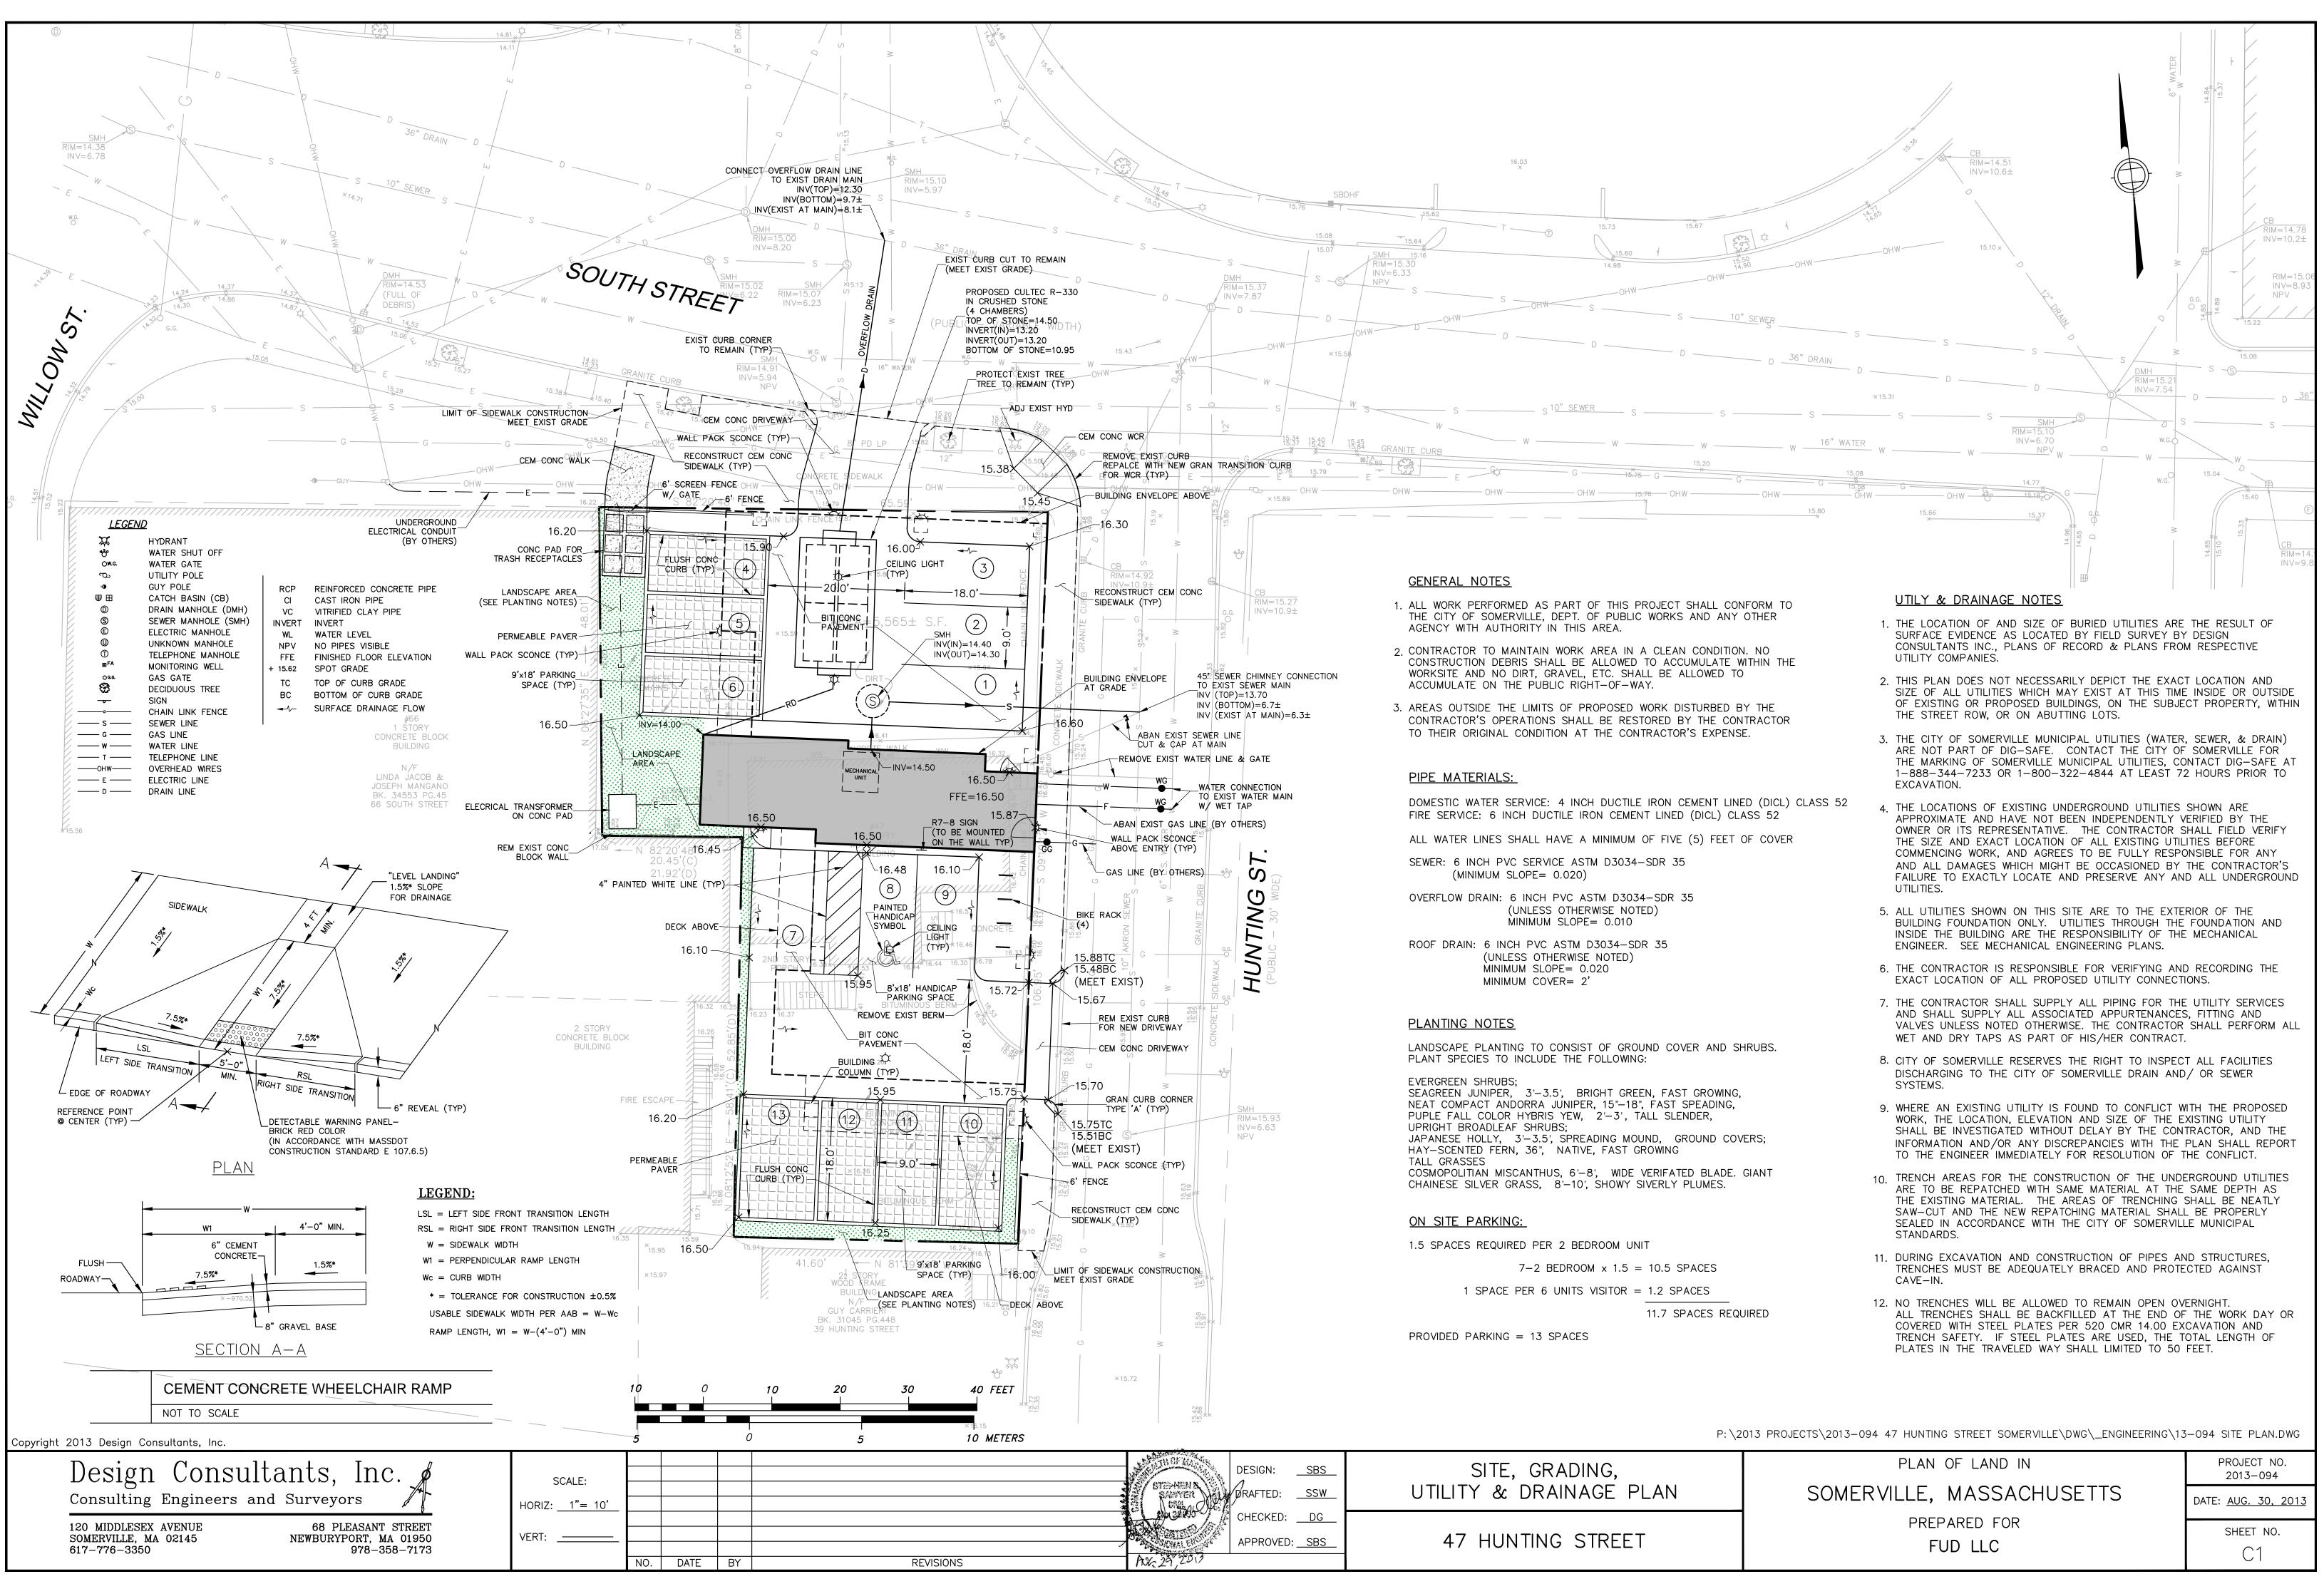

| LEGEN       | 2                        |                |
|-------------|--------------------------|----------------|
| Ķ           | HYDRANT                  |                |
| *50         | WATER SHUT OFF           |                |
| OW.G.       | WATER GATE               | *              |
| C)          | UTILITY POLE             |                |
| -0          | GUY POLE                 |                |
| ⊞田          | CATCH BASIN (CB)         |                |
| D           | DRAIN MANHOLE (DMH)      |                |
| S           | SEWER MANHOLE (SMH)      |                |
| Ē           | ELECTRIC MANHOLE         |                |
| $\bigcirc$  | UNKNOWN MANHOLE          |                |
| Û           | TELEPHONE MANHOLE        |                |
| <u>⊚</u> FA | MONITORING WELL          |                |
| O G.G.      | GAS GATE                 |                |
|             | DECIDUOUS TREE           |                |
|             | SIGN                     |                |
| 0           | CHAIN LINK FENCE         |                |
|             | SEWER LINE               |                |
| G           | GAS LINE                 |                |
| W           | WATER LINE               |                |
| T           | TELEPHONE LINE           |                |
| OHW         | OVERHEAD WIRES           |                |
| name        | ELECTRIC LINE            |                |
| — D —       | DRAIN LINE               |                |
| RCP         | REINFORCED CONCRETE PIPE | е <sup>с</sup> |
| CI          | CAST IRON PIPE           |                |
| VC          | VITRIFIED CLAY PIPE      |                |
| INVERT      | INVERT                   |                |
| WL          | WATER LEVEL              |                |
| NPV         | NO PIPES VISIBLE         |                |
| FFE         | FINISHED FLOOR ELEVATION |                |
| + 15.62     | SPOT GRADE               |                |
|             |                          |                |

## <u>NOTES</u>

THE PURPOSE OF THIS PLAN IS TO SHOW THE EXISTING BUILDING AND PROPOSED RECONSTRUCTION OF THE SAME ON THE LOCUS PROPERTY. THE PROPERTY LINES SHOWN ON THIS PLAN ARE THE RESULT OF AN ON-THE-GROUND INSTRUMENT SURVEY PERFORMED BETWEEN AUGUST 14 AND AUGUST 21, 2013, BY DESIGN CONSULTANTS, INC.

ARCHITECTURAL PLANS HAVE BEEN UTILIZED FOR BUILDING SIZE AND LAYOUT.

OWNERSHIP INFORMATION USED IN THE PREPARATION OF THIS PLAN WAS OBTAINED FROM THE CITY OF SOMERVILLE ASSESSOR'S OFFICES.

TO THE BEST OF MY PROFESSIONAL KNOWLEDGE, INFORMATION, AND BELIEF, THIS PLAN CONFORMS TO THE TECHNICAL AND PROCEDURAL STANDARDS FOR THE PRACTICE OF LAND SURVEYING IN THE COMMONWEALTH OF MASSACHUSETTS.