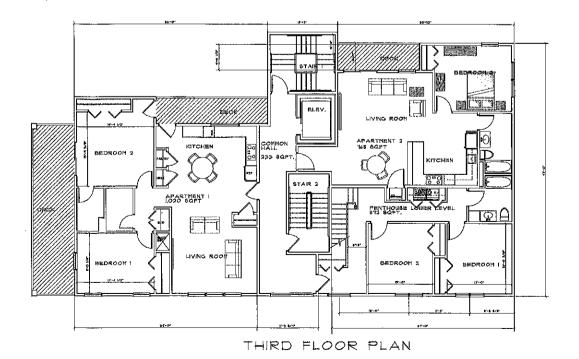

## <u>NOTES</u>

THE PURPOSE OF THIS PLAN IS TO SHOW THE EXISTING BUILDING AND PROPOSED RECONSTRUCTION OF THE SAME ON THE LOCUS PROPERTY. THE PROPERTY LINES SHOWN ON THIS PLAN ARE THE RESULT OF AN ON-THE-GROUND INSTRUMENT SURVEY PERFORMED BETWEEN AUGUST 14 AND AUGUST 21, 2013, BY DESIGN CONSULTANTS, INC.

ARCHITECTURAL PLANS HAVE BEEN UTILIZED FOR BUILDING SIZE AND LAYOUT.

OWNERSHIP INFORMATION USED IN THE PREPARATION OF THIS PLAN WAS OBTAINED FROM THE CITY OF SOMERVILLE ASSESSOR'S OFFICES.

TO THE BEST OF MY PROFESSIONAL KNOWLEDGE, INFORMATION, AND BELIEF, THIS PLAN CONFORMS TO THE TECHNICAL AND PROCEDURAL STANDARDS FOR THE PRACTICE OF LAND SURVEYING IN THE COMMONWEALTH OF MASSACHUSETTS.