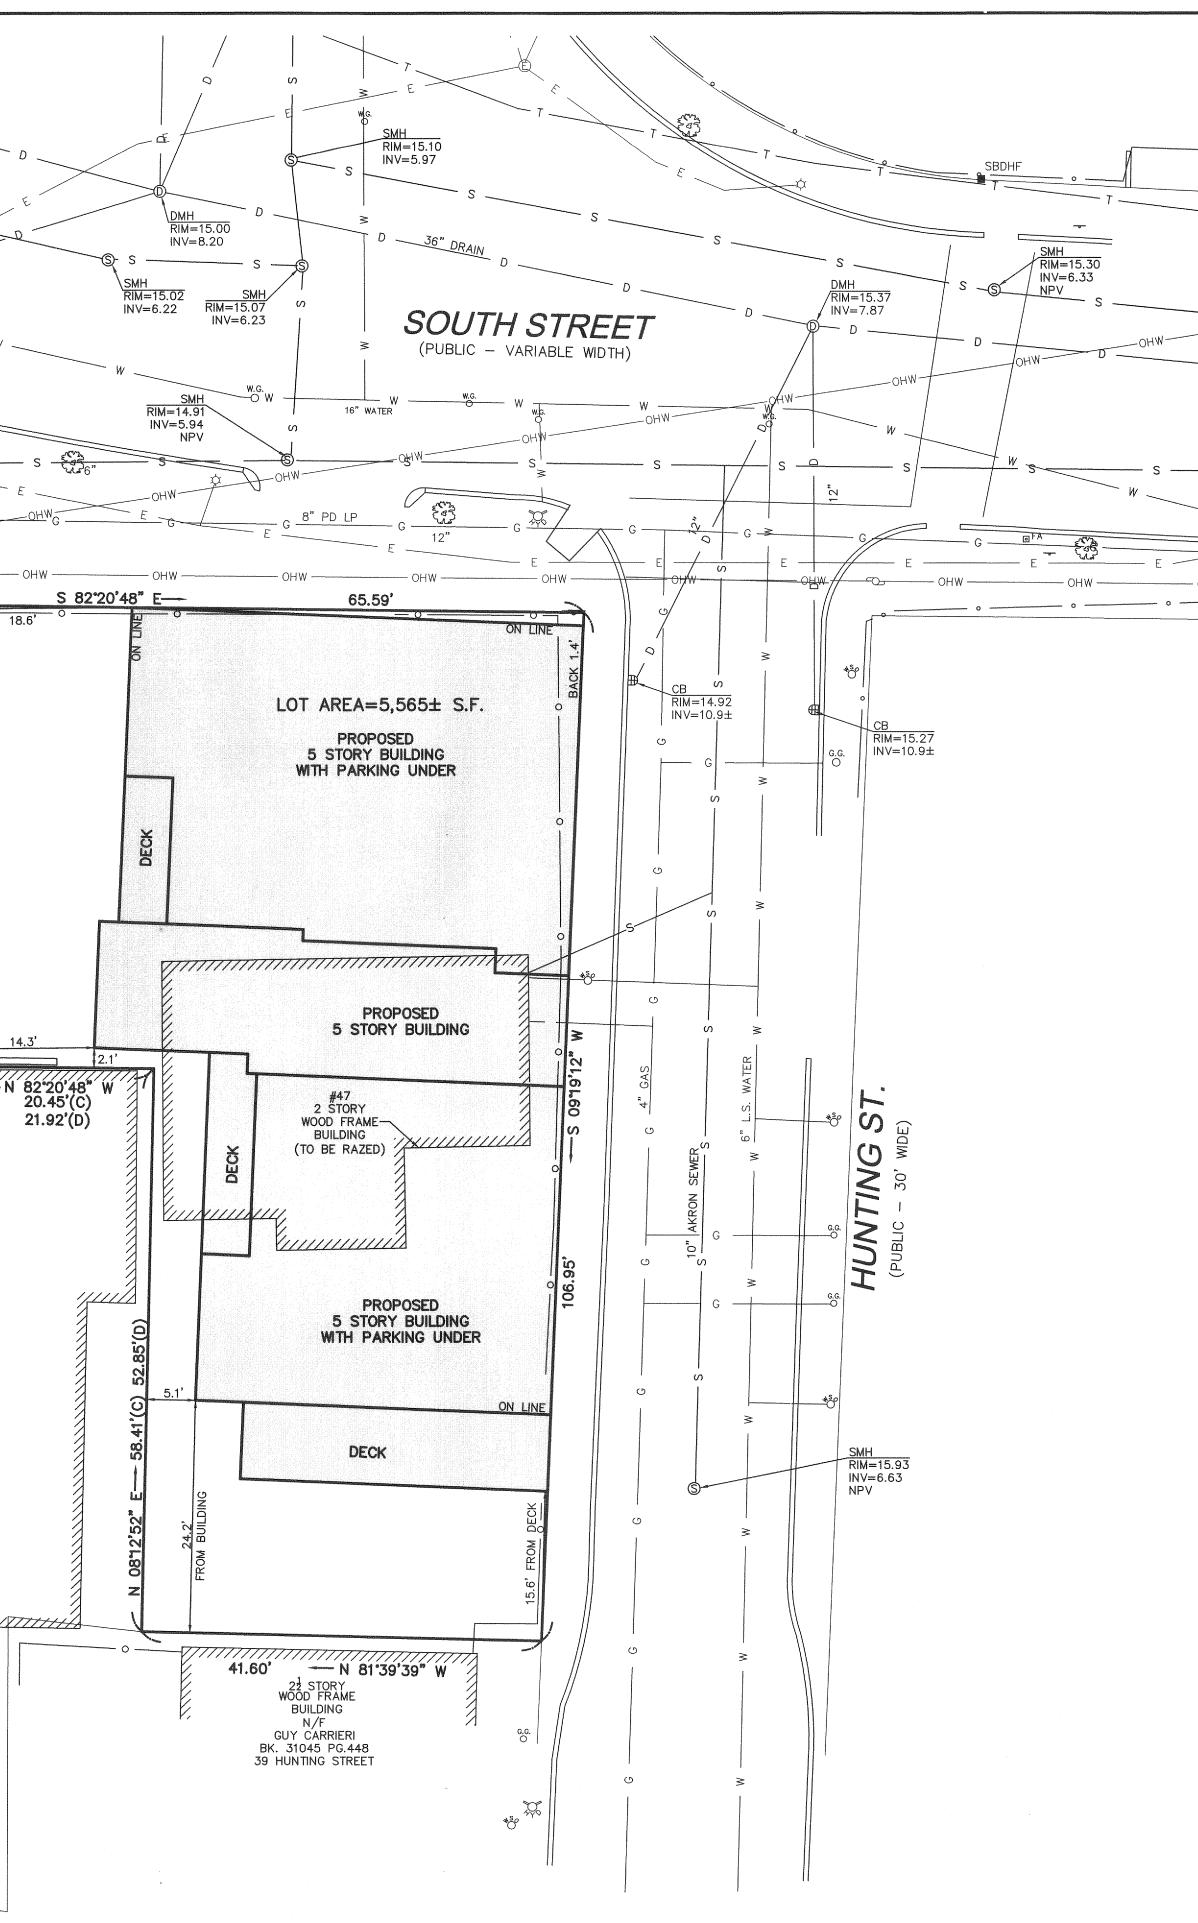

## <u>PLAN REFERENCES</u>

-- PL. NO. 1466 OF 1984

## LOCUS TITLE INFORMATION

| 47 HUNTING STREET |                                     |  |  |
|-------------------|-------------------------------------|--|--|
| OWNER:            | FUD LLC                             |  |  |
| DEED REFERENCE:   | BK. 57580 PG. 397                   |  |  |
| PLAN REFERENCE:   | PL. BK. 17 PL. 89, PL. 1828 OF 1946 |  |  |
| ASSESSORS:        | PARCEL ID MAP 97, BLOCK H, LOTS 2-4 |  |  |

## <u>NOTES</u>

THE PURPOSE OF THIS PLAN IS TO SHOW THE EXISTING BUILDING AND PROPOSED RECONSTRUCTION OF THE SAME ON THE LOCUS PROPERTY. THE PROPERTY LINES SHOWN ON THIS PLAN ARE THE RESULT OF AN ON-THE-GROUND INSTRUMENT SURVEY PERFORMED BETWEEN AUGUST 14 AND AUGUST 21, 2013, BY DESIGN CONSULTANTS, INC.

ARCHITECTURAL PLANS HAVE BEEN UTILIZED FOR BUILDING SIZE AND LAYOUT.

OWNERSHIP INFORMATION USED IN THE PREPARATION OF THIS PLAN WAS OBTAINED FROM THE CITY OF SOMERVILLE ASSESSOR'S OFFICES.

TO THE BEST OF MY PROFESSIONAL KNOWLEDGE, INFORMATION, AND BELIEF, THIS PLAN CONFORMS TO THE TECHNICAL AND PROCEDURAL STANDARDS FOR THE PRACTICE OF LAND SURVEYING IN THE COMMONWEALTH OF MASSACHUSETTS.