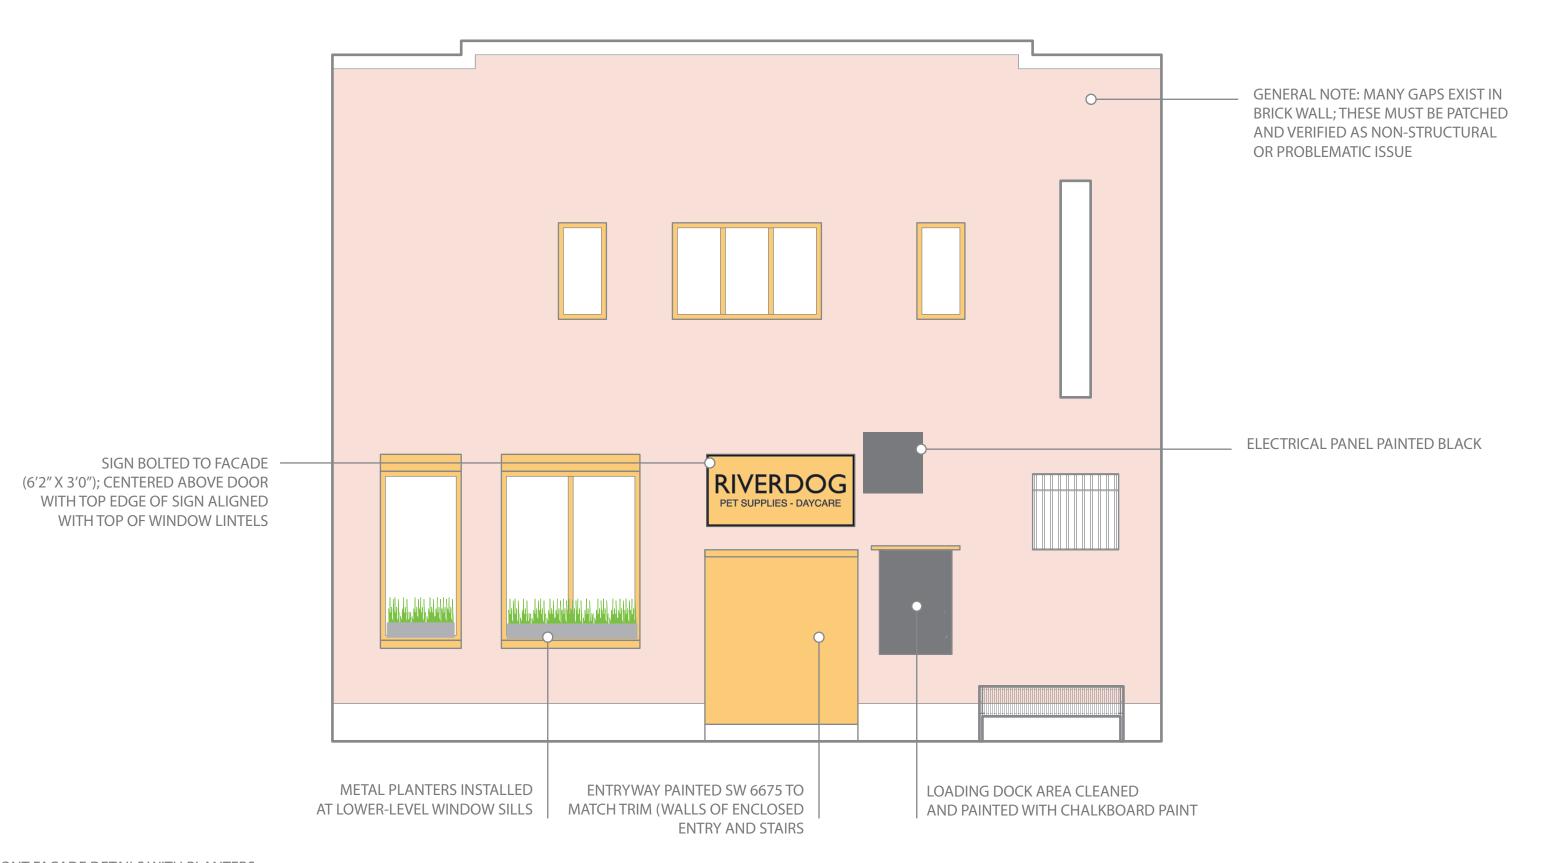

PREPARED BY: URBAIN DRC

FRONT FACADE DETAILS WITH PLANTERS

RIVERDOG - 321 SOMERVILLE AVE., SOMERVILLE, MA 02143 - FACADE RENOVATION SCHEMATIC DESIGN

PREPARED BY: URBAIN DRC

2'

SIGNAGE

RIVERDOG - 321 SOMERVILLE AVE., SOMERVILLE, MA 02143 - FACADE RENOVATION SCHEMATIC DESIGN