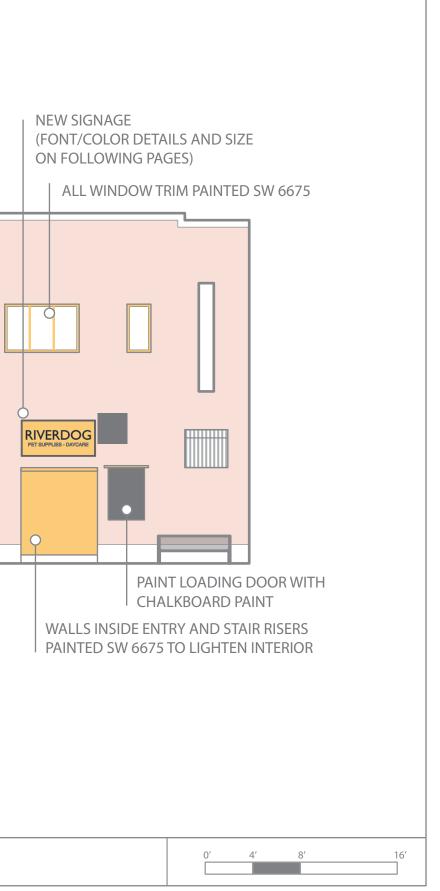

REMOVAL OF EXISTING SIGNAGE AND PATCHING OF FACADE BRICKWORK

RIVERDOG - 321 SOMERVILLE AVE., SOMERVILLE, MA 02143 - FACADE RENOVATION SCHEMATIC DESIGN

PREPARED BY: URBAIN DRC

PAINTING INSTRUCTIONS

RIVERDOG - 321 SOMERVILLE AVE., SOMERVILLE, MA 02143 - FACADE RENOVATION SCHEMATIC DESIGN