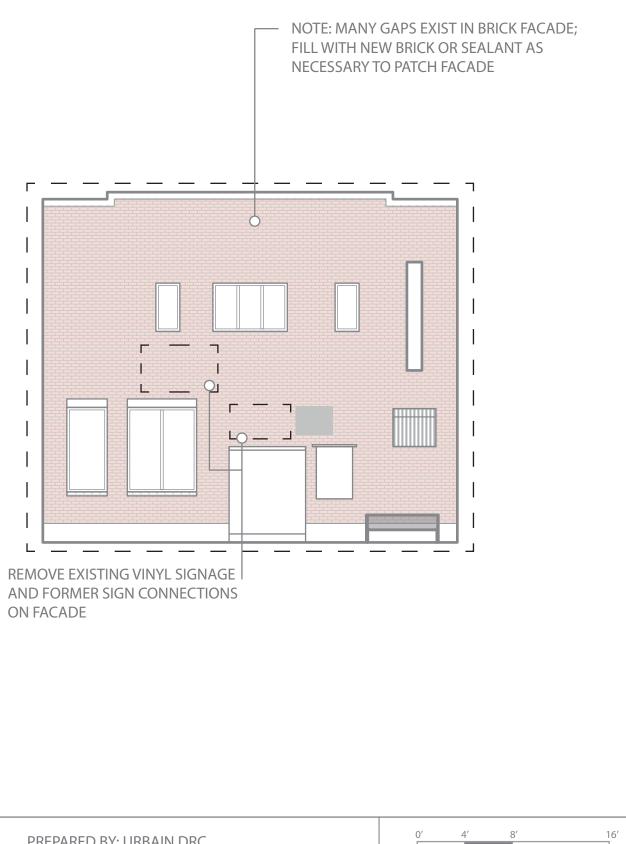

REMOVAL OF EXISTING SIGNAGE AND PATCHING OF FACADE BRICKWORK

RIVERDOG - 321 SOMERVILLE AVE., SOMERVILLE, MA 02143 - FACADE RENOVATION SCHEMATIC DESIGN

PREPARED BY: URBAIN DRC

PAINTING INSTRUCTIONS

RIVERDOG - 321 SOMERVILLE AVE., SOMERVILLE, MA 02143 - FACADE RENOVATION SCHEMATIC DESIGN