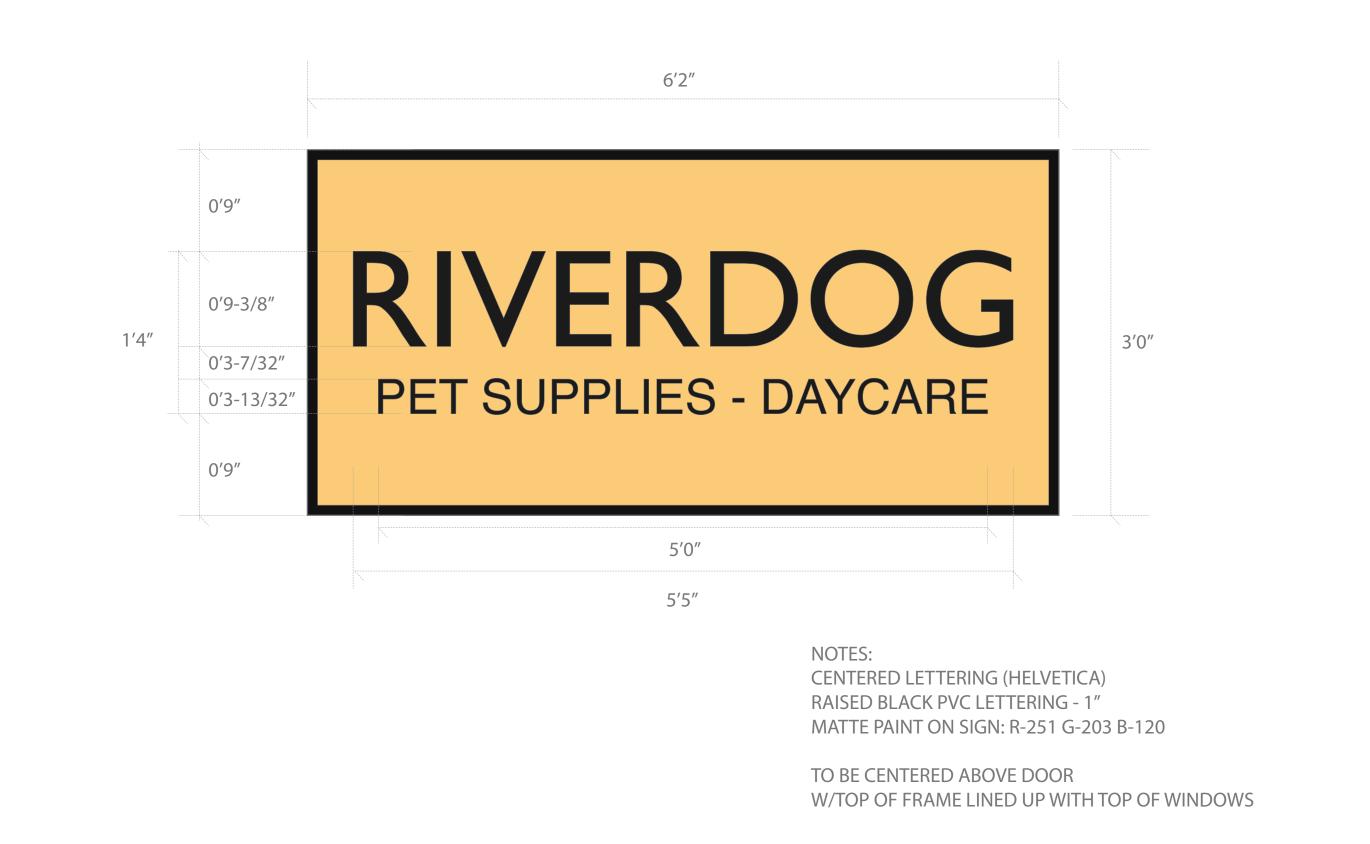

PREPARED BY: URBAIN DRC

FRONT FACADE DETAILS WITH PLANTERS

RIVERDOG - 321 SOMERVILLE AVE., SOMERVILLE, MA 02143 - FACADE RENOVATION SCHEMATIC DESIGN

PREPARED BY: URBAIN DRC

2'

SIGNAGE

RIVERDOG - 321 SOMERVILLE AVE., SOMERVILLE, MA 02143 - FACADE RENOVATION SCHEMATIC DESIGN