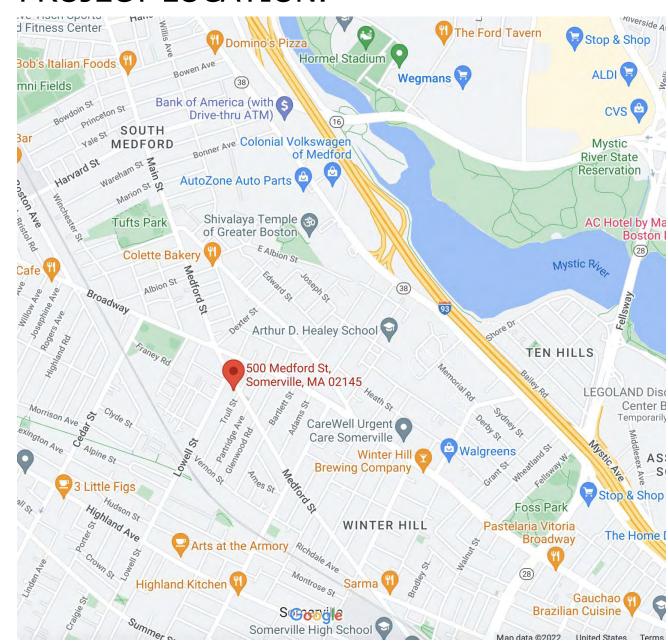

Location: 14 MCGRATH HWY

| APPLICANT                                                                                                     |             |
|---------------------------------------------------------------------------------------------------------------|-------------|
| Company Name: Liquor Junction                                                                                 |             |
| Business Address:<br>14 McGrath Hwy<br>Somerville, ma 02143                                                   |             |
| Enter your current business license #                                                                         | AL17-000147 |
| Do you currently serve alcohol?                                                                               | Yes         |
| ARE YOU CHANGING THE NAME OF YOUR BUSINESS?                                                                   | No          |
| ARE YOU CHANGING YOUR MANAGER?                                                                                | No          |
| ARE YOU TRANSFERRING/ISSUING/PLEDGING STOCK, OR ARE YOU CHANGING DIRECTORS/OFFICERS /PARTNERS/TRUSTEES?       | No          |
| ARE YOU ALTERING YOUR EXISTING PREMISES OR OUTDOOR SEATING? SELECT YES TO INLCUDE OUTDOOR SEATING FOR LICENSE | Yes         |
| Are you changing your indoor premises?                                                                        | Yes         |
| Do you offer seating for the consumption of food on premises? (Food includes non-alcoholic beverages)         | No          |
| Proposed number of floors on the premises                                                                     | 1           |
| Proposed name of floor (Basement, balcony, Main, 2nd floor, etc.)1                                            | Main        |
| Proposed number of rooms1                                                                                     | 2           |
| Proposed square footage1                                                                                      | 11834       |
| Number of seats (enter 0 if you do not serve food on premises)1                                               | 0           |
| Current Number of Floors Indoors                                                                              | 1           |
| Current number of rooms indoors                                                                               | 2           |
| Current number of seats indoors (enter 0 if you do not serve food on premises)                                | 0           |
| Proposed total occupancy indoors                                                                              | 30          |
| Current total occupancy indoors                                                                               | 25          |
|                                                                                                               |             |