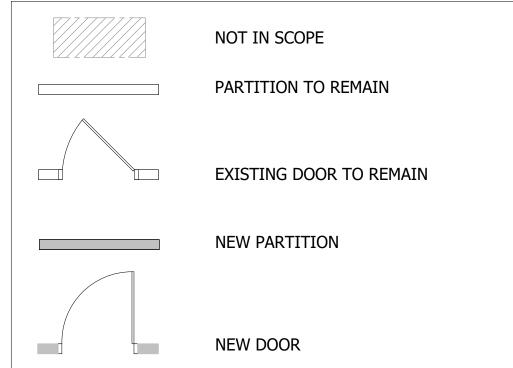

E CODES.
- 5. "ALIGN" MEANS TO ACCURATELY LOCATE FINISHED FACES IN THE SAME PLANE.
- 6. ALL MILLWORK TO BE FASTENED TO THE PARTITION OR FLOOR. PROVIDE CONCEALED BLOCKING FOR ALL MILLWORK NOT SUPPORTED BY SLABS OR TO BE MOUNTED ABOVE 4'-0" HT. ALL CONCEALED LUMBER AND BLOCKING TO BE FIRE TREATED.
- 7. EXISTING HARDWARE TO REMAIN TO BE CLEANED AND REPAIRED AS REQUIRED.
- 8. WORK SHALL BE MANAGED TO ENSURE SAFETY AND PROVIDE FOR EGRESS PATHS FOR ALL OCCUPANTS IN THE BUILDING DURING CONSTRUCTION.
- 9. SEAL ALL PENETRATIONS THROUGH ANY SURFACE, NEW OR EXISTING.
- 10. BRACE NEW PARTITIONS TO STRUCTURE AS REQUIRED.
- 11. PATCH/REPAIR EXISTING PARTITIONS WHERE ITEMS AND DEVICES HAVE BEEN REMOVED.
- 12. REPAIR DAMAGE TO ANY EXISTING FINISHES THAT OCCURS DURING CONSTRUCTION.

# CONSTRUCTION LEGEND



## CONSTRUCTION KEYNOTES

- 1 INFILL EXISTING DOOR LOCATION TO MATCH EXTERIOR WALL
- PROVIDE & INSTALL 3' CHAIN LINK FENCING FROM TOP OF NEW WALLS TO BRIDGE GAP TO CEILING
- 3 REPLACE EXISTING CEILING TILES THROUGHOUT
- MAINTAIN EXISTING FLOORS THROUGHOUT, INFILL NOTED AREAS TO MATCH EXISTING T-2
- 5 INFILL WALL OPENING TO MATCH EXISTING WALL TYPE
- 6 APPLY FILM TO EXTERIOR FACING WINDOWS AS INDICATED, SEE A8.01 FINISH PLAN
- 7 PROVIDE BLOCKING IF REQ'D. FOR MONITOR & SHELF MOUNTING

## **ALTERNATES**

- ALT. #02 PROVIDE NEW DOOR @ ENTRY/EXIT LOCATIONS: D01, D03
- ALT. #03 PROVIDE LED STRIP LIGHTING @ TOEKICK UNDER RETAIL COUNTER
- ALT. #04 PROVIDE LVT-1 FLOORING THROUGHOUT GROUND FLOOR
- ALT. #05 ELIMINATE DISPLAY WINDOWS @ RECIEVING & APPLY BLACK OUT FILM TO GLAZING
- ALT. #06 PROVIDE