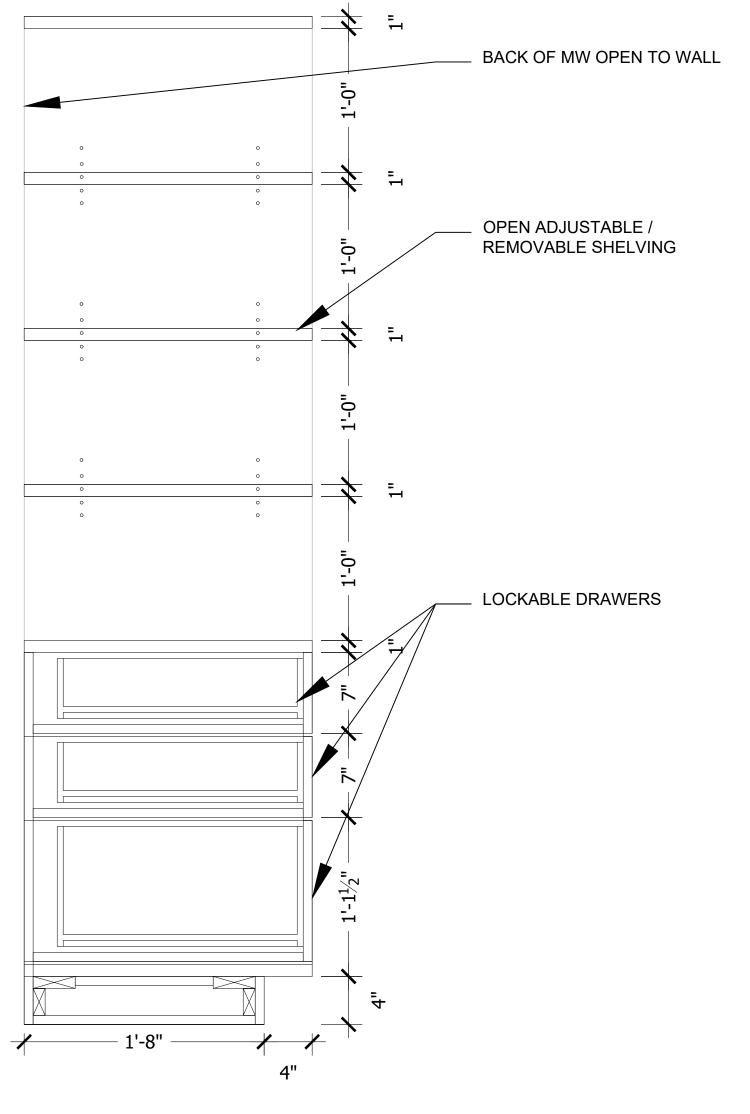

RUCT. RCP

A2.01



EST, 2013 四耳

79 MOUNTAIN AVE STE # MALDEN, MA 02148 781.399.4888

PERMIT SET
SEED DISPENSARY
SOO MEDFORD STREET
SOMERVILLE, MA

ELEVATIONS: INTERIOR

mp.dwg 8/11/2023



HOUSE 2013 DIETRICHET

PGEON & CC

79 MOUNTAIN AVE STE #3 MALDEN, MA 02148 781.399.4888

PERMIT SET
SEED DISPENSARY
SOO MEDFORD STREET
SOMERVILLE, MA

ELEVATIONS: INTERIOR

Date: 07.07

A3.01

/Users/houseofdietrich/Dropbox (Pidgeon and CO.)/Pidgeon and CO. Team Folder/Design Operations/22-1078 Core Empowerment 500 Medford Street Somerville MA/Dwgs & Sketchup/seed dispensary mp.dwg 8/11/2023



SEED DISPENSARY

EST, 2013

HQUSI DIETRICI

PO

79 MOUNTAIN AVE STE # MALDEN, MA 02148 781.399.4888

LEVATIONS: XTERIOR

A3.03







1-1/2"=1'-0"

1-1/2"=1'-0"

GATE @ RETAIL COUNTER PLAN DETAIL

1-1/2"=1'-0"





CHAIN LINK TO WALL CONNECTION EAST/WEST DETAIL







CHAIN LINK TO WALL CONNECTION NORTH/SOUTH DETAIL 1-1/2"=1'-0"

EST, 2013

79 MOUNTAIN AVE STE # MALDEN, MA 02148 781.399.4888

PERMIT SET SEED DISPENSARY 500 MEDFORD STRE SOMERVILLE, MA

DETAILS

Scope of Work



#### LICENSING COMMISSION LICENSE APPLICATION

City of Somerville, Commonwealth of Massachusetts Application #: AL24-000024 File #: 24-019500

Business Name: Golden Sun Enterprise INC DBA Sora

**Application Type:** Common Victualer (without alcohol)

Japan

Location: 509 BROADWAY

**APPLICANT** 

Company Name: Golden Sun Enterprise INC DBA Sora Japan

**Business Address:** 509 Broadway

Somerville, MA 02145

**Business Ownership Type** Corporation

Legal Name of the Proposed Licenseholder (Name of Corporation, LLC, Partner