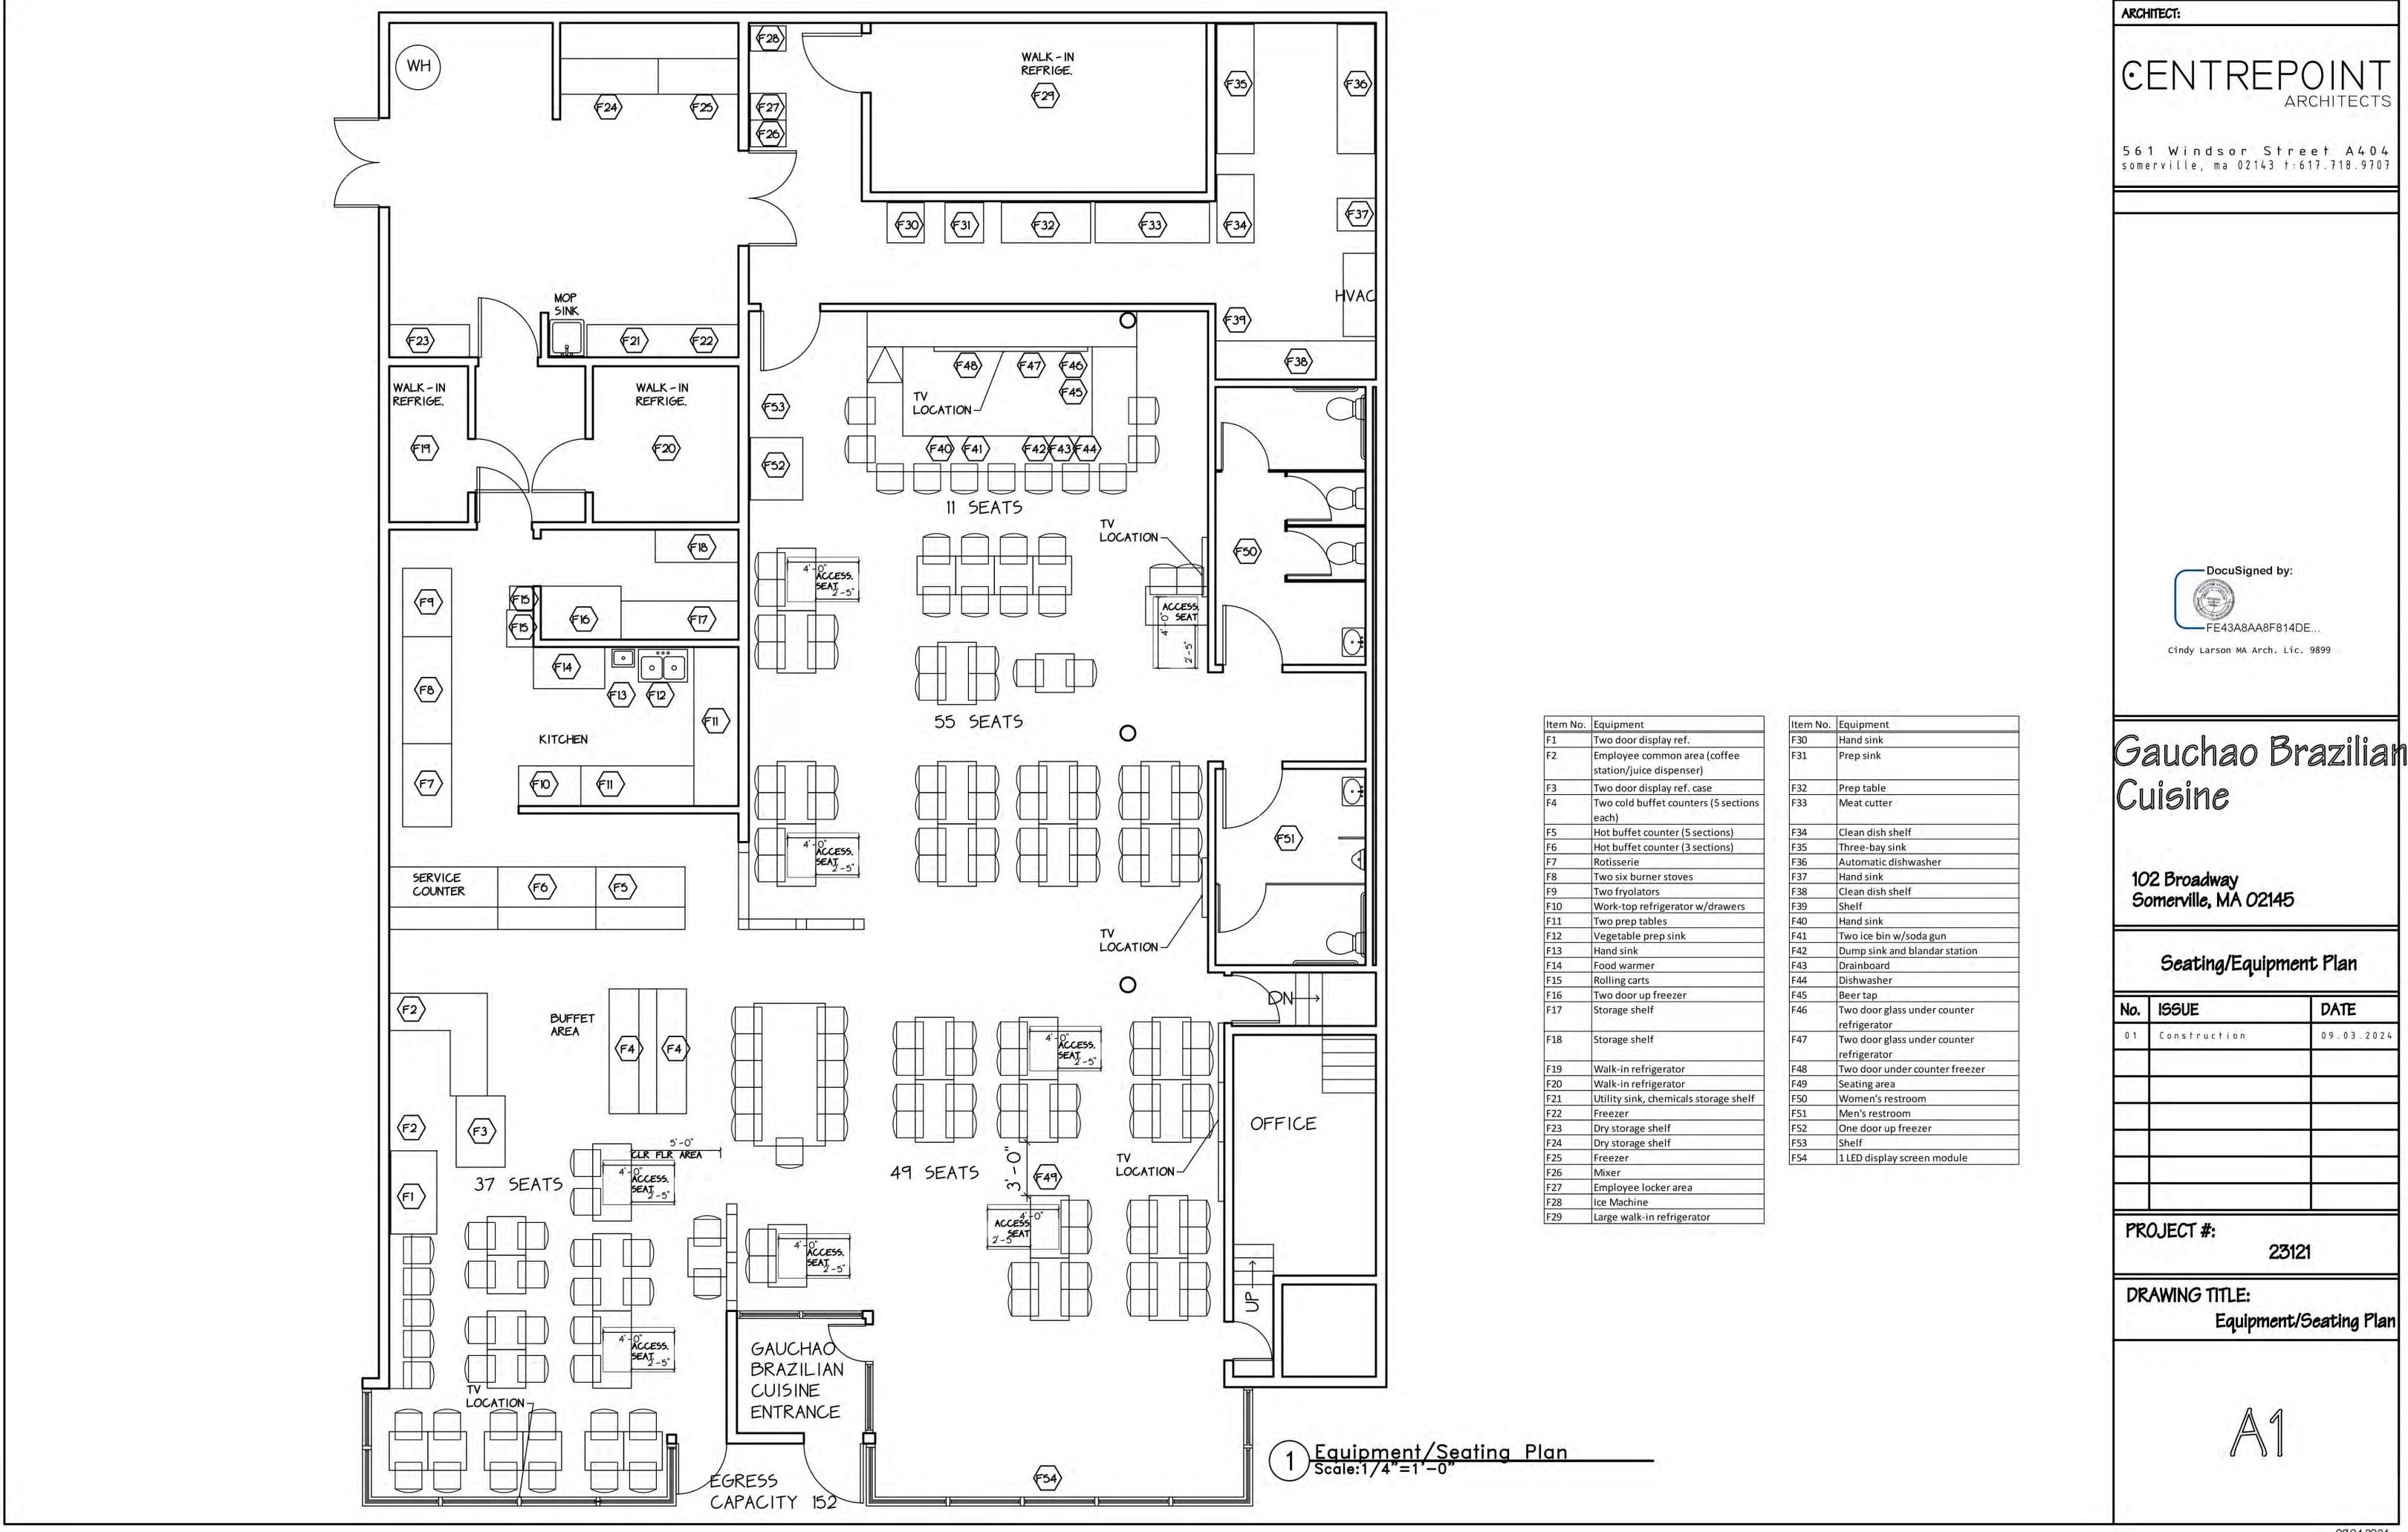

Organization name: St. Anthony Parish Event name: Reveillon 2025

**Description:** New Year's Eve with the parishioners of the **Location:** The event will be held in the church's reception

hall.

Date(s): December 31, 2024 Rain date(s): N/A

| Yes/No | If yes, Describe                                                           |
|--------|----------------------------------------------------------------------------|
| No     |                                                                            |
| Yes    | Brazilian food                                                             |
| No     |                                                                            |
| Yes    | Alcohol to be served: All Forms, Indoors Alcohol will be served at the bar |
| No     |                                                                            |
| No     |                                                                            |
| No     |                                                                            |
|        | Accessibility for all attendees                                            |
|        |                                                                            |
| Yes    | Police detail will be requested                                            |
| Yes    | Both parking lots at St Anthony Church                                     |
| Yes    | Hall restrooms                                                             |
| Yes    | RCAB Liability Insurance                                                   |
| No     |                                                                            |
|        | No Yes No Yes No No No Yes Yes Yes Yes Yes                                 |