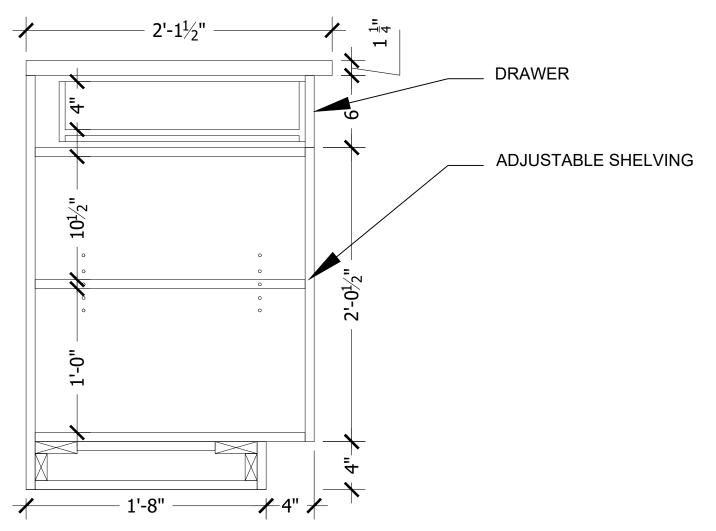

SEED DISPENSARY
500 MEDFORD STREET
SOMERVILLE, MA

GROUND FLOOR DEMO RCP & CONSTRUCT. RCP

A2.01



EST, 2013 四耳

79 MOUNTAIN AVE STE # MALDEN, MA 02148 781.399.4888

PERMIT SET
SEED DISPENSARY
SOO MEDFORD STREET
SOMERVILLE, MA

ELEVATIONS: INTERIOR

mp.dwg 8/11/2023



HOUSE 2013 DIETRICHET

PGEON & CC

79 MOUNTAIN AVE STE #3 MALDEN, MA 02148 781.399.4888

PERMIT SET
SEED DISPENSARY
SOO MEDFORD STREET
SOMERVILLE, MA

ELEVATIONS: INTERIOR

Date: 07.07

A3.01

/Users/houseofdietrich/Dropbox (Pidgeon and CO.)/Pidgeon and CO. Team Folder/Design Operations/22-1078 Core Empowerment 500 Medford Street Somerville MA/Dwgs & Sketchup/seed dispensary mp.dwg 8/11/2023



SEED DISPENSARY

EST, 2013

HQUSI DIETRICI

PO

79 MOUNTAIN AVE STE # MALDEN, MA 02148 781.399.4888

LEVATIONS: XTERIOR

A3.03







1-1/2"=1'-0"

1-1/2"=1'-0"

GATE @ RETAIL COUNTER PLAN DETAIL

1-1/2"=1'-0"





CHAIN LINK TO WALL CONNECTION EAST/WEST DETAIL







CHAIN LINK TO WALL CONNECTION NORTH/SOUTH DETAIL 1-1/2"=1'-0"

EST, 2013

79 MOUNTAIN AVE STE # MALDEN, MA 02148 781.399.4888

PERMIT SET SEED DISPENSARY 500 MEDFORD STRE SOMERVILLE, MA

DETAILS

Scope of Work



#### LICENSING COMMISSION LICENSE APPLICATION

City of Somerville, Commonwealth of Massachusetts Application #: AL24-000024 File #: 24-019500

Business Name: Golden Sun Enterprise INC DBA Sora

**Application Type:** Common Victualer (without alcohol)

Japan

Location: 509 BROADWAY

**APPLICANT** 

Company Name: Golden Sun Enterprise INC DBA Sora Japan

**Business Address:** 509 Broadway

Somerville, MA 02145

**Business Ownership Type** Corpora