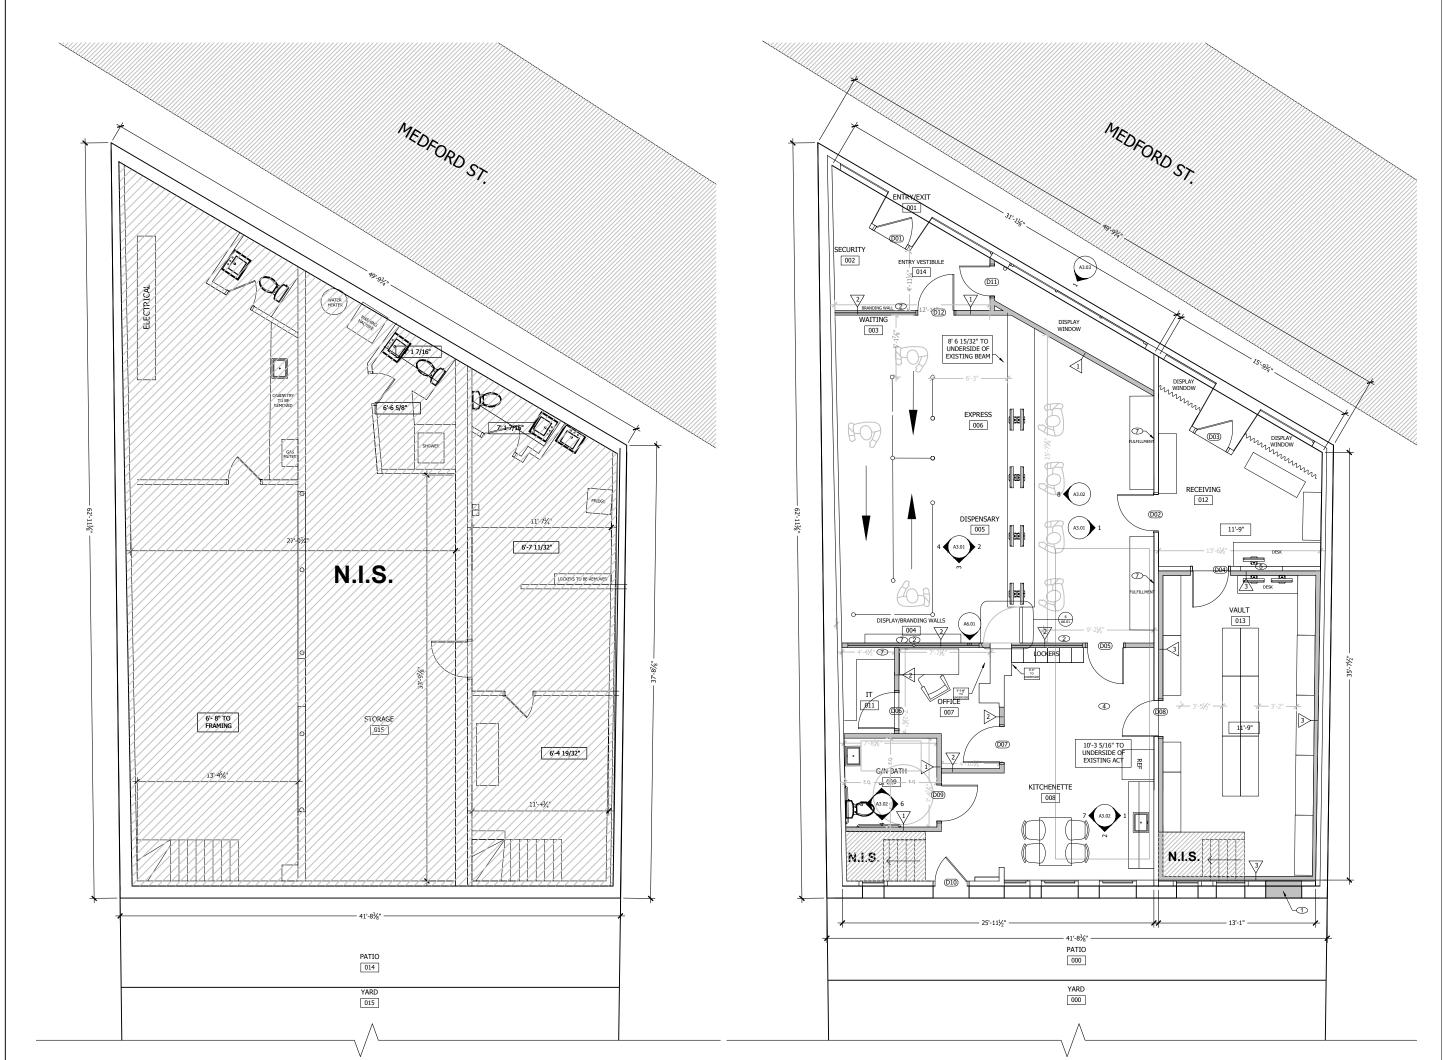

| DETAIL SYMBOL   |
| 2     |                  | COLUMN (                     | GRID AND BUBBLE |
| 1     | VIEW<br>SCALE    | —————— DRAWING               | S TITLE         |



HOUSE SOIS DIETRICHEST.

PADGEON & CO.

79 MOUNTAIN AVE STE # MALDEN, MA 02148 781.399.4888

SEED DISPENSARY
500 MEDFORD STREET
SOMERVILLE, MA

BASEMENT & FIRST FLOOR PLANS

A1.01

/Users/computer11/Dropbox (Pidgeon and CO.)/Pidgeon and CO. Team Folder/Design Operations/22-1078 Core Empowerment 500 Medford Street Somerville MA/Dwgs & Sketchup/seed dispensary.dwg 11/15/2022

A3.01





SW CARNIVAL

SW CITYSCAPE

EXISTING ELEVATION

NTS

2 EXISTING ELEVATION

NTS



PROPOSED ELEVATION

NTS

NEIGHBORING STRUCTURE

# SEED RECREATIONAL DISPENSARY 500 MEDFORD STREET SOMERVILLE, MA 02145

## PROJECT SCOPE & KEY PLANS:



## PROJECT LOCATION:



## DRAFTING SYMBOLS LEGEND:



## **ABBREVIATIONS**

| A/C<br>A/E<br>A/V<br>ACT<br>ADJ<br>AFF<br>AHU<br>ALT<br>ALUM<br>ANOD<br>APPROX<br>ARCH<br>AUTO<br>AVG | AIR CONDITIONING ARCHITECT/ENGINEER AUDIO VISUAL ACOUSTICAL CEILING TILE ADJACENT ABOVE FINISH FLOOR AIR HANDLING UNIT ALTERNATE(ING) | H<br>HB<br>HC<br>HDW<br>HEX<br>HID | HIGH<br>HOSE BIBB<br>HOLLOW CORE<br>HARDWARE<br>HEXAGONAL | R or RAD<br>RB<br>RBR<br>RCP<br>RECEPT | RADIUS<br>RUBBER BASE<br>RUBBER<br>REFLECTED CEILING PLAN<br>RECEPTACLE |
|-------------------------------------------------------------------------------------------------------|---------------------------------------------------------------------------------------------------------------------------------------|--------------------------