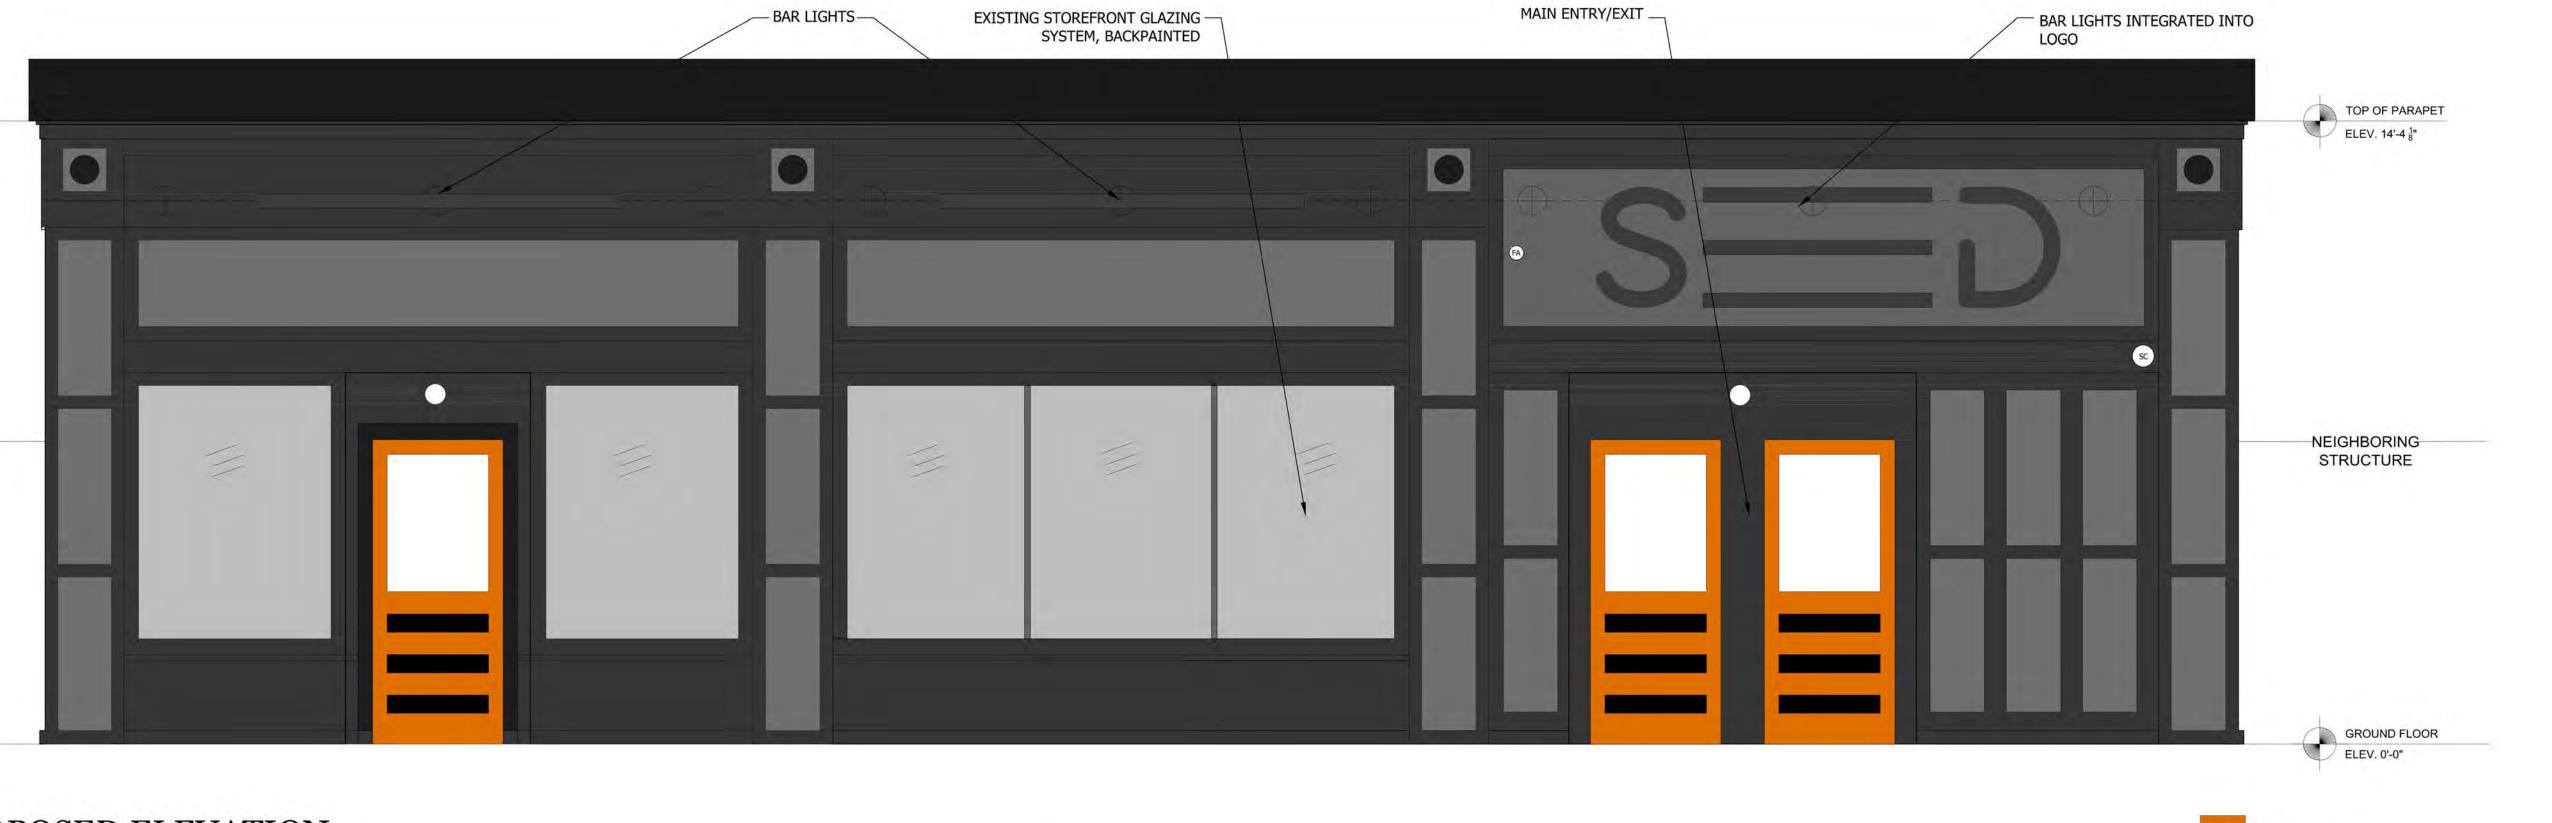

WINDOW TAG      |
| 1     | EQUIPMENT TAG    | ROOM<br>#                    | ROOM TAG        |
| SHEET | ELEVATION SYMBOL |                              | DETAIL SYMBOL   |
| 2     |                  | COLUMN (                     | GRID AND BUBBLE |
| 1     | VIEW<br>SCALE    | —————— DRAWING               | S TITLE         |



HOUSE SOIS DIETRICHEST.

PADGEON & CO.

79 MOUNTAIN AVE STE # MALDEN, MA 02148 781.399.4888

SEED DISPENSARY
500 MEDFORD STREET
SOMERVILLE, MA

BASEMENT & FIRST FLOOR PLANS

A1.01

/Users/computer11/Dropbox (Pidgeon and CO.)/Pidgeon and CO. Team Folder/Design Operations/22-1078 Core Empowerment 500 Medford Street Somerville MA/Dwgs & Sketchup/seed dispensary.dwg 11/15/2022

A3.01





SW CARNIVAL

SW CITYSCAPE

EXISTING ELEVATION

NTS

2 EXISTING ELEVATION

NTS



PROPOSED ELEVATION

NTS

NEIGHBORING STRUCTURE

# SEED RECREATIONAL DISPENSARY 500 MEDFORD STREET SOMERVILLE, MA 02145

## PROJECT SCOPE & KEY PLANS:



## PROJECT LOCATION:



## DRAFTING SYMBOLS LEGEND:



## **ABBREVIATIONS**

| A/C<br>A/E<br>A/V<br>ACT<br>ADJ<br>AFF<br>AHU<br>ALT<br>ALUM<br>ANOD<br>APPROX<br>ARCH<br>AUTO<br>AVG | AIR CONDITIONING ARCHITECT/ENGINEER AUDIO VISUAL ACOUSTICAL CEILING TILE ADJACENT ABOVE FINISH FLOOR AIR HANDLING UNIT ALTERNATE(ING) | H<br>HB<br>HC<br>HDW<br>HEX<br>HID | HIGH<br>HOSE BIBB<br>HOLLOW CORE<br>HARDWARE<br>HEXAGONAL | R or RAD<br>RB<br>RBR<br>RCP<br>RECEPT | RADIUS<br>RUBBER BASE<br>RUBBER<br>REFLECTED CEILING PLAN<br>RECEPTACLE |
|-------------------------------------------------------------------------------------------------------|---------