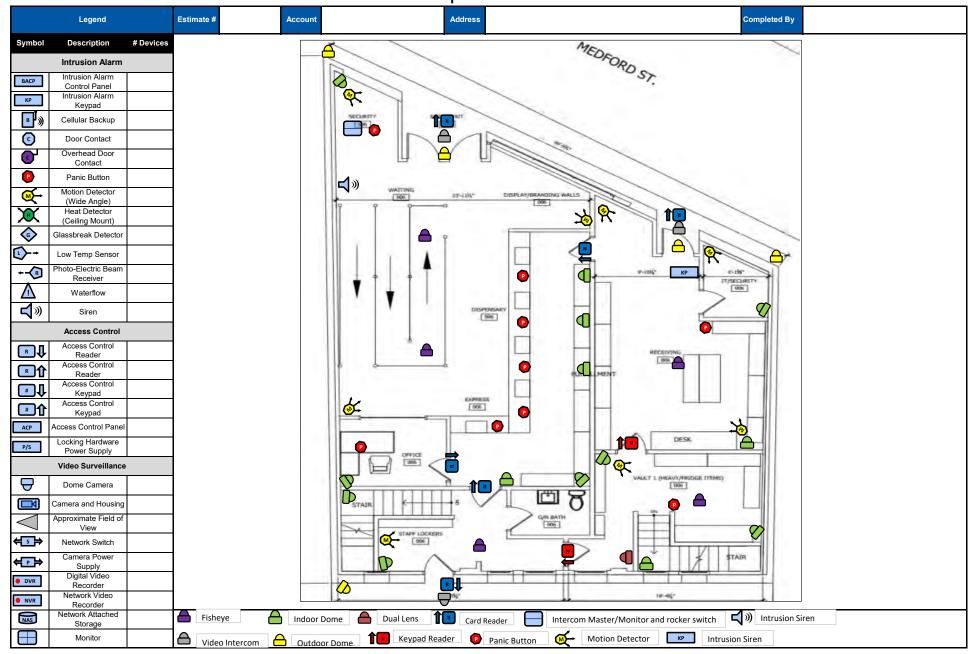

.399.4888

PERMIT SET
SEED DISPENSARY
SOO MEDFORD STREET
SOMERVILLE, MA

ELEVATIONS: INTERIOR

Date: 07.07

A3.01

/Users/houseofdietrich/Dropbox (Pidgeon and CO.)/Pidgeon and CO. Team Folder/Design Operations/22-1078 Core Empowerment 500 Medford Street Somerville MA/Dwgs & Sketchup/seed dispensary mp.dwg 8/11/2023



SEED DISPENSARY

EST, 2013

HQUSI DIETRICI

PO

79 MOUNTAIN AVE STE # MALDEN, MA 02148 781.399.4888

LEVATIONS: XTERIOR

A3.03







1-1/2"=1'-0"

1-1/2"=1'-0"

GATE @ RETAIL COUNTER PLAN DETAIL

1-1/2"=1'-0"





CHAIN LINK TO WALL CONNECTION EAST/WEST DETAIL







CHAIN LINK TO WALL CONNECTION NORTH/SOUTH DETAIL 1-1/2"=1'-0"

EST, 2013

79 MOUNTAIN AVE STE # MALDEN, MA 02148 781.399.4888

PERMIT SET SEED DISPENSARY 500 MEDFORD STRE SOMERVILLE, MA

DETAILS

Scope of Work



#### LICENSING COMMISSION LICENSE APPLICATION

City of Somerville, Commonwealth of Massachusetts Application #: AL24-000024 File #: 24-019500

Business Name: Golden Sun Enterprise INC DBA Sora

**Application Type:** Common Victualer (without alcohol)

Japan

Location: 509 BROADWAY

**APPLICANT** 

Company Name: Golden Sun Enterprise INC DBA Sora Japan

**Business Address:** 509 Broadway

Somerville, MA 02145

**Business Ownership Type** Corporation

Legal Name of the Proposed Licenseholder (Name of Corporation, LLC, Partnership/LLP, Trust, Sole

Proprietor, Other)

Golden Sun Enterprise INC

Name He Wang

Name Wei Jiang

Shengxu Zhen Name

Sora Japan **DBA Name** 

In the last 5 years, have you been found guilty, liable, or responsible, in any judicial or administrative proceeding, for a