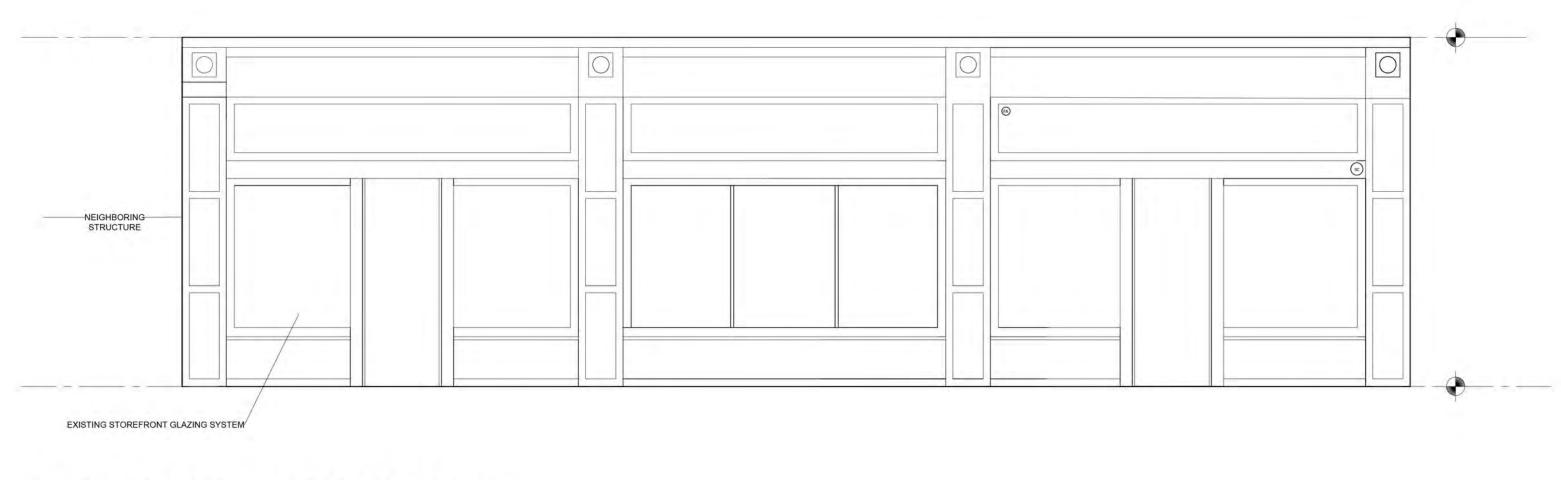

Location: 14 MCGRATH HWY

| APPLICANT                                                                                                     |             |
|---------------------------------------------------------------------------------------------------------------|-------------|
| Company Name: Liquor Junction                                                                                 |             |
| Business Address:<br>14 McGrath Hwy<br>Somerville, ma 02143                                                   |             |
| Enter your current business license #                                                                         | AL17-000147 |
| Do you currently serve alcohol?                                                                               | Yes         |
| ARE YOU CHANGING THE NAME OF YOUR BUSINESS?                                                                   | No          |
| ARE YOU CHANGING YOUR MANAGER?                                                                                | No          |
| ARE YOU TRANSFERRING/ISSUING/PLEDGING STOCK, OR ARE YOU CHANGING DIRECTORS/OFFICERS /PARTNERS/TRUSTEES?       | No          |
| ARE YOU ALTERING YOUR EXISTING PREMISES OR OUTDOOR SEATING? SELECT YES TO INLCUDE OUTDOOR SEATING FOR LICENSE | Yes         |
| Are you changing your indoor premises?                                                                        | Yes         |
| Do you offer seating for the consumption of food on premises? (Food includes non-alcoholic beverages)         | No          |
| Proposed number of floors on the premises                                                                     | 1           |
| Proposed name of floor (Basement, balcony, Main, 2nd floor, etc.)1                                            | Main        |
| Proposed number of rooms1                                                                                     | 2           |
| Proposed square footage1                                                                                      | 11834       |
| Number of seats (enter 0 if you do not serve food on premises)1                                               | 0           |
| Current Number of Floors Indoors                                                                              | 1           |
| Current number of rooms indoors                                                                               | 2           |
| Current number of seats indoors (enter 0 if you do not serve food on premises)                                | 0           |
| Proposed total occupancy indoors                                                                              | 30          |
| Current total occupancy indoors                                                                               | 25          |
|                                                                                                               |             |