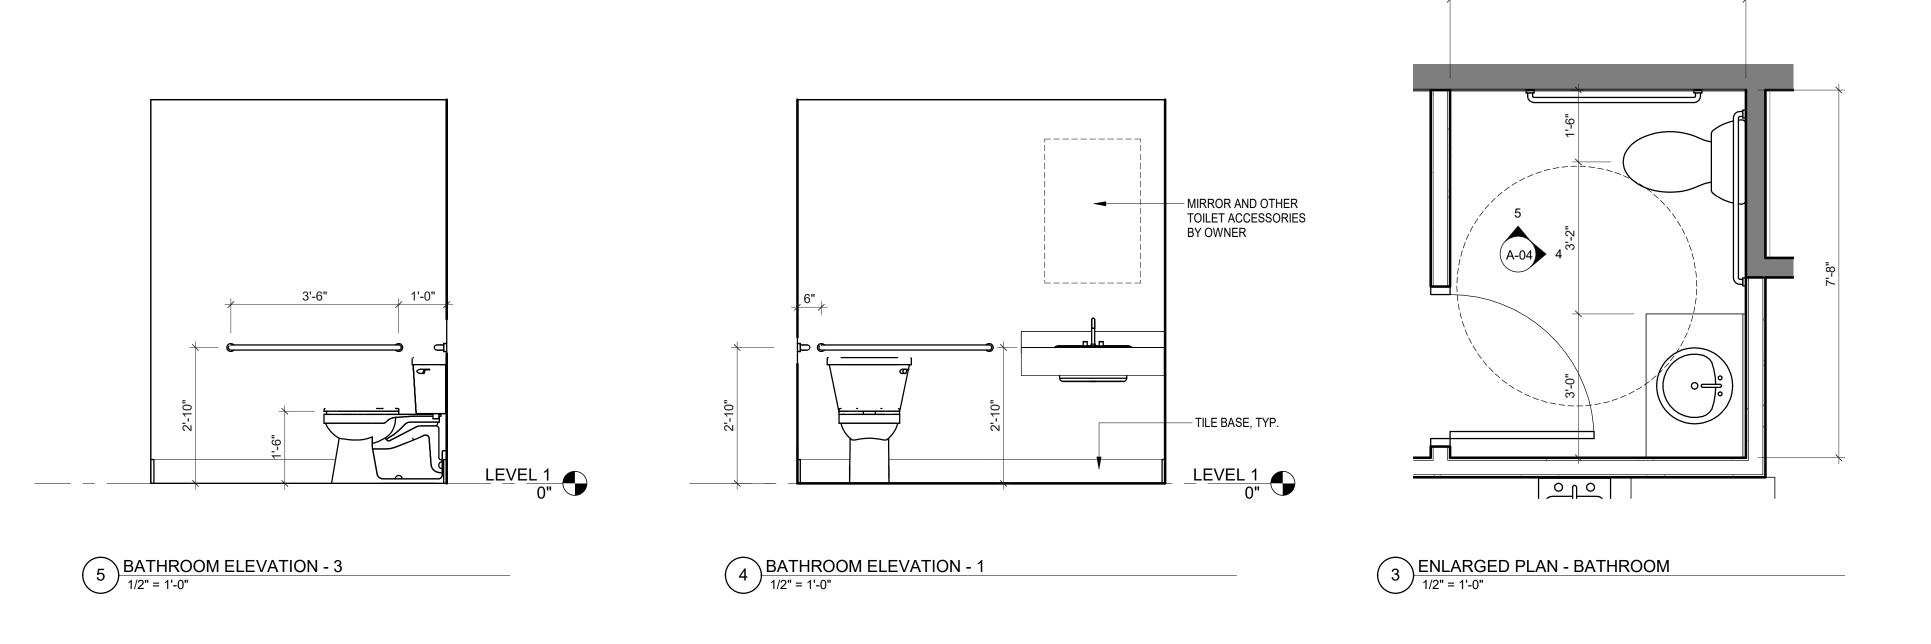

9-1                | WAITING ROOM | TILE     | VINYL | PTD    | ACT     |          |  |  |
| 509-2                | KITCHEN      | TILE     | VINYL | FRP/SS | ACT     |          |  |  |
| 509-3                | BATHROOM     | TILE     | VINYL | PTD    | ACT     |          |  |  |
| 509-4                | BASEMENT     | TILE     | VINYL | PTD    | N/A     |          |  |  |
| 509-5                | STORAGE      | EXISTING | N/A   | PTD    | N/A     |          |  |  |
| 509-6                | STORAGE      | EXISTING | N/A   | PTD    | N/A     |          |  |  |

PTD: PAINTED; FRP: FIBERGLASS REINFORCE PLASTIC PANEL; SS: STAINLESS STEEL

\*ALL CEILING TILES IN THE FOOD PREPARATION AREA MUST BE SMOOTH AND IMPERVIOUS, AND OTHERWISE COMPLIANT WITH THE REQUIREMENTS OF THE FEDERAL FOOD CODE.











6'-2"

499-509 BROADWAY - RENOVATION

499-509 BROADWAY SOMERVILLE, MA

ARCHITECT
CLDA ARCHITECTS, LLC
10 BRYANT ROAD
LEXINGTON, MA 02420
EMAIL: SLIANG@CL-DA.COM
TEL: 857-707-2612

THESE DRAWINGS ARE THE PROPERTY AND COPYRIGHT OF CLDA ARCHITECTS AND SHALL NOT BE USED IN WHOLE OR IN PART, OR SHALL BE ASSIGNED TO A THIRD PARTY WITHOUT THE EXPRESS WRITTEN PERMISSION OF CLDA ARCHITECTS.

© CLDA ARCHITECTS

REGISTRATION



ISSUED FOR

ISSUE LOG

BUILDING PERMIT APPLICATION

**KEY PLAN** 



As indicated

DRAWING TITLE

SCALE

**UNIT 509 PLANS** 

DRAWING NO.

A-04

## **SUSHI COMBO**

#### **SERVED WITH**

4pcs Nigiri

• 8pcs Roll

| *SALMON COMBO         |          | 13.99 |
|-----------------------|----------|-------|
| *TUNA COMBO           |          | 13.99 |
| SHRIMP COMBO          |