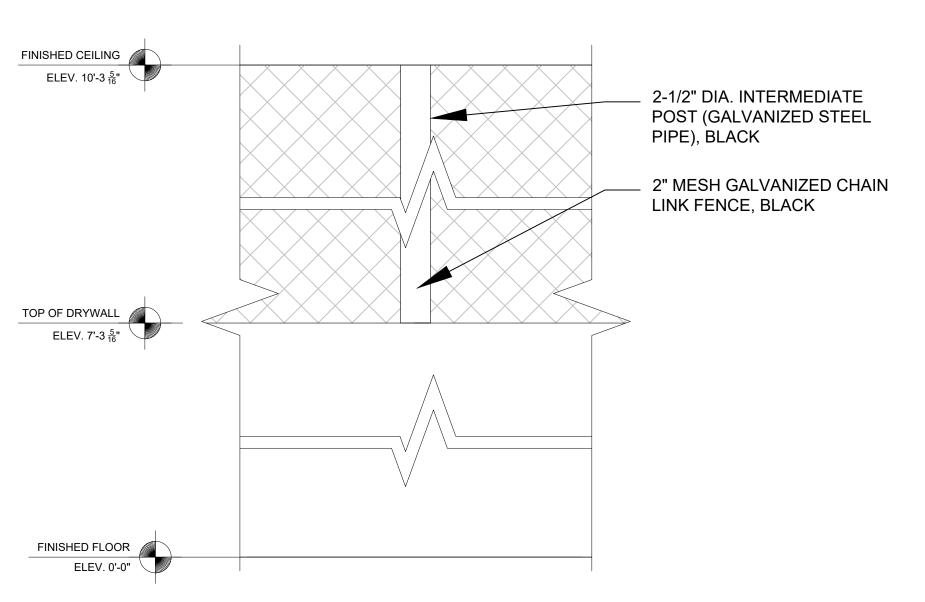

MALDEN, MA 02148 781.399.4888

PERMIT SET
SEED DISPENSARY
SOO MEDFORD STREET
SOMERVILLE, MA

ELEVATIONS: INTERIOR

mp.dwg 8/11/2023



HOUSE 2013 DIETRICHET

PGEON & CC

79 MOUNTAIN AVE STE #3 MALDEN, MA 02148 781.399.4888

PERMIT SET
SEED DISPENSARY
SOO MEDFORD STREET
SOMERVILLE, MA

ELEVATIONS: INTERIOR

Date: 07.07

A3.01

/Users/houseofdietrich/Dropbox (Pidgeon and CO.)/Pidgeon and CO. Team Folder/Design Operations/22-1078 Core Empowerment 500 Medford Street Somerville MA/Dwgs & Sketchup/seed dispensary mp.dwg 8/11/2023



SEED DISPENSARY

EST, 2013

HQUSI DIETRICI

PO

79 MOUNTAIN AVE STE # MALDEN, MA 02148 781.399.4888

LEVATIONS: XTERIOR

A3.03







1-1/2"=1'-0"

1-1/2"=1'-0"

GATE @ RETAIL COUNTER PLAN DETAIL

1-1/2"=1'-0"





CHAIN LINK TO WALL CONNECTION EAST/WEST DETAIL







CHAIN LINK TO WALL CONNECTION NORTH/SOUTH DETAIL 1-1/2"=1'-0"

EST, 2013

79 MOUNTAIN AVE STE # MALDEN, MA 02148 781.399.4888

PERMIT SET SEED DISPENSARY 500 MEDFORD STRE SOMERVILLE, MA

DETAILS

Scope of Work



#### LICENSING COMMISSION LICENSE APPLICATION

City of Somerville, Commonwealth of Massachusetts Application #: AL24-000024 File #: 24-019500

Business Name: Golden Sun Enterprise INC DBA Sora

**Application Type:** Common Victualer (without alcohol)

Japan

Location: 509 BROADWAY

**APPLICANT** 

Company Name: Golden Sun Enterprise INC DBA Sora Japan

**Business Address:** 509 Broadway

Somerville, MA 02145

**Business Ownership Type** Corporation

Legal Name of the Proposed Licenseholder (Name of Corporation, LLC, Partnership/LLP, Trust, Sole

Proprietor, Other)

Golden Sun En