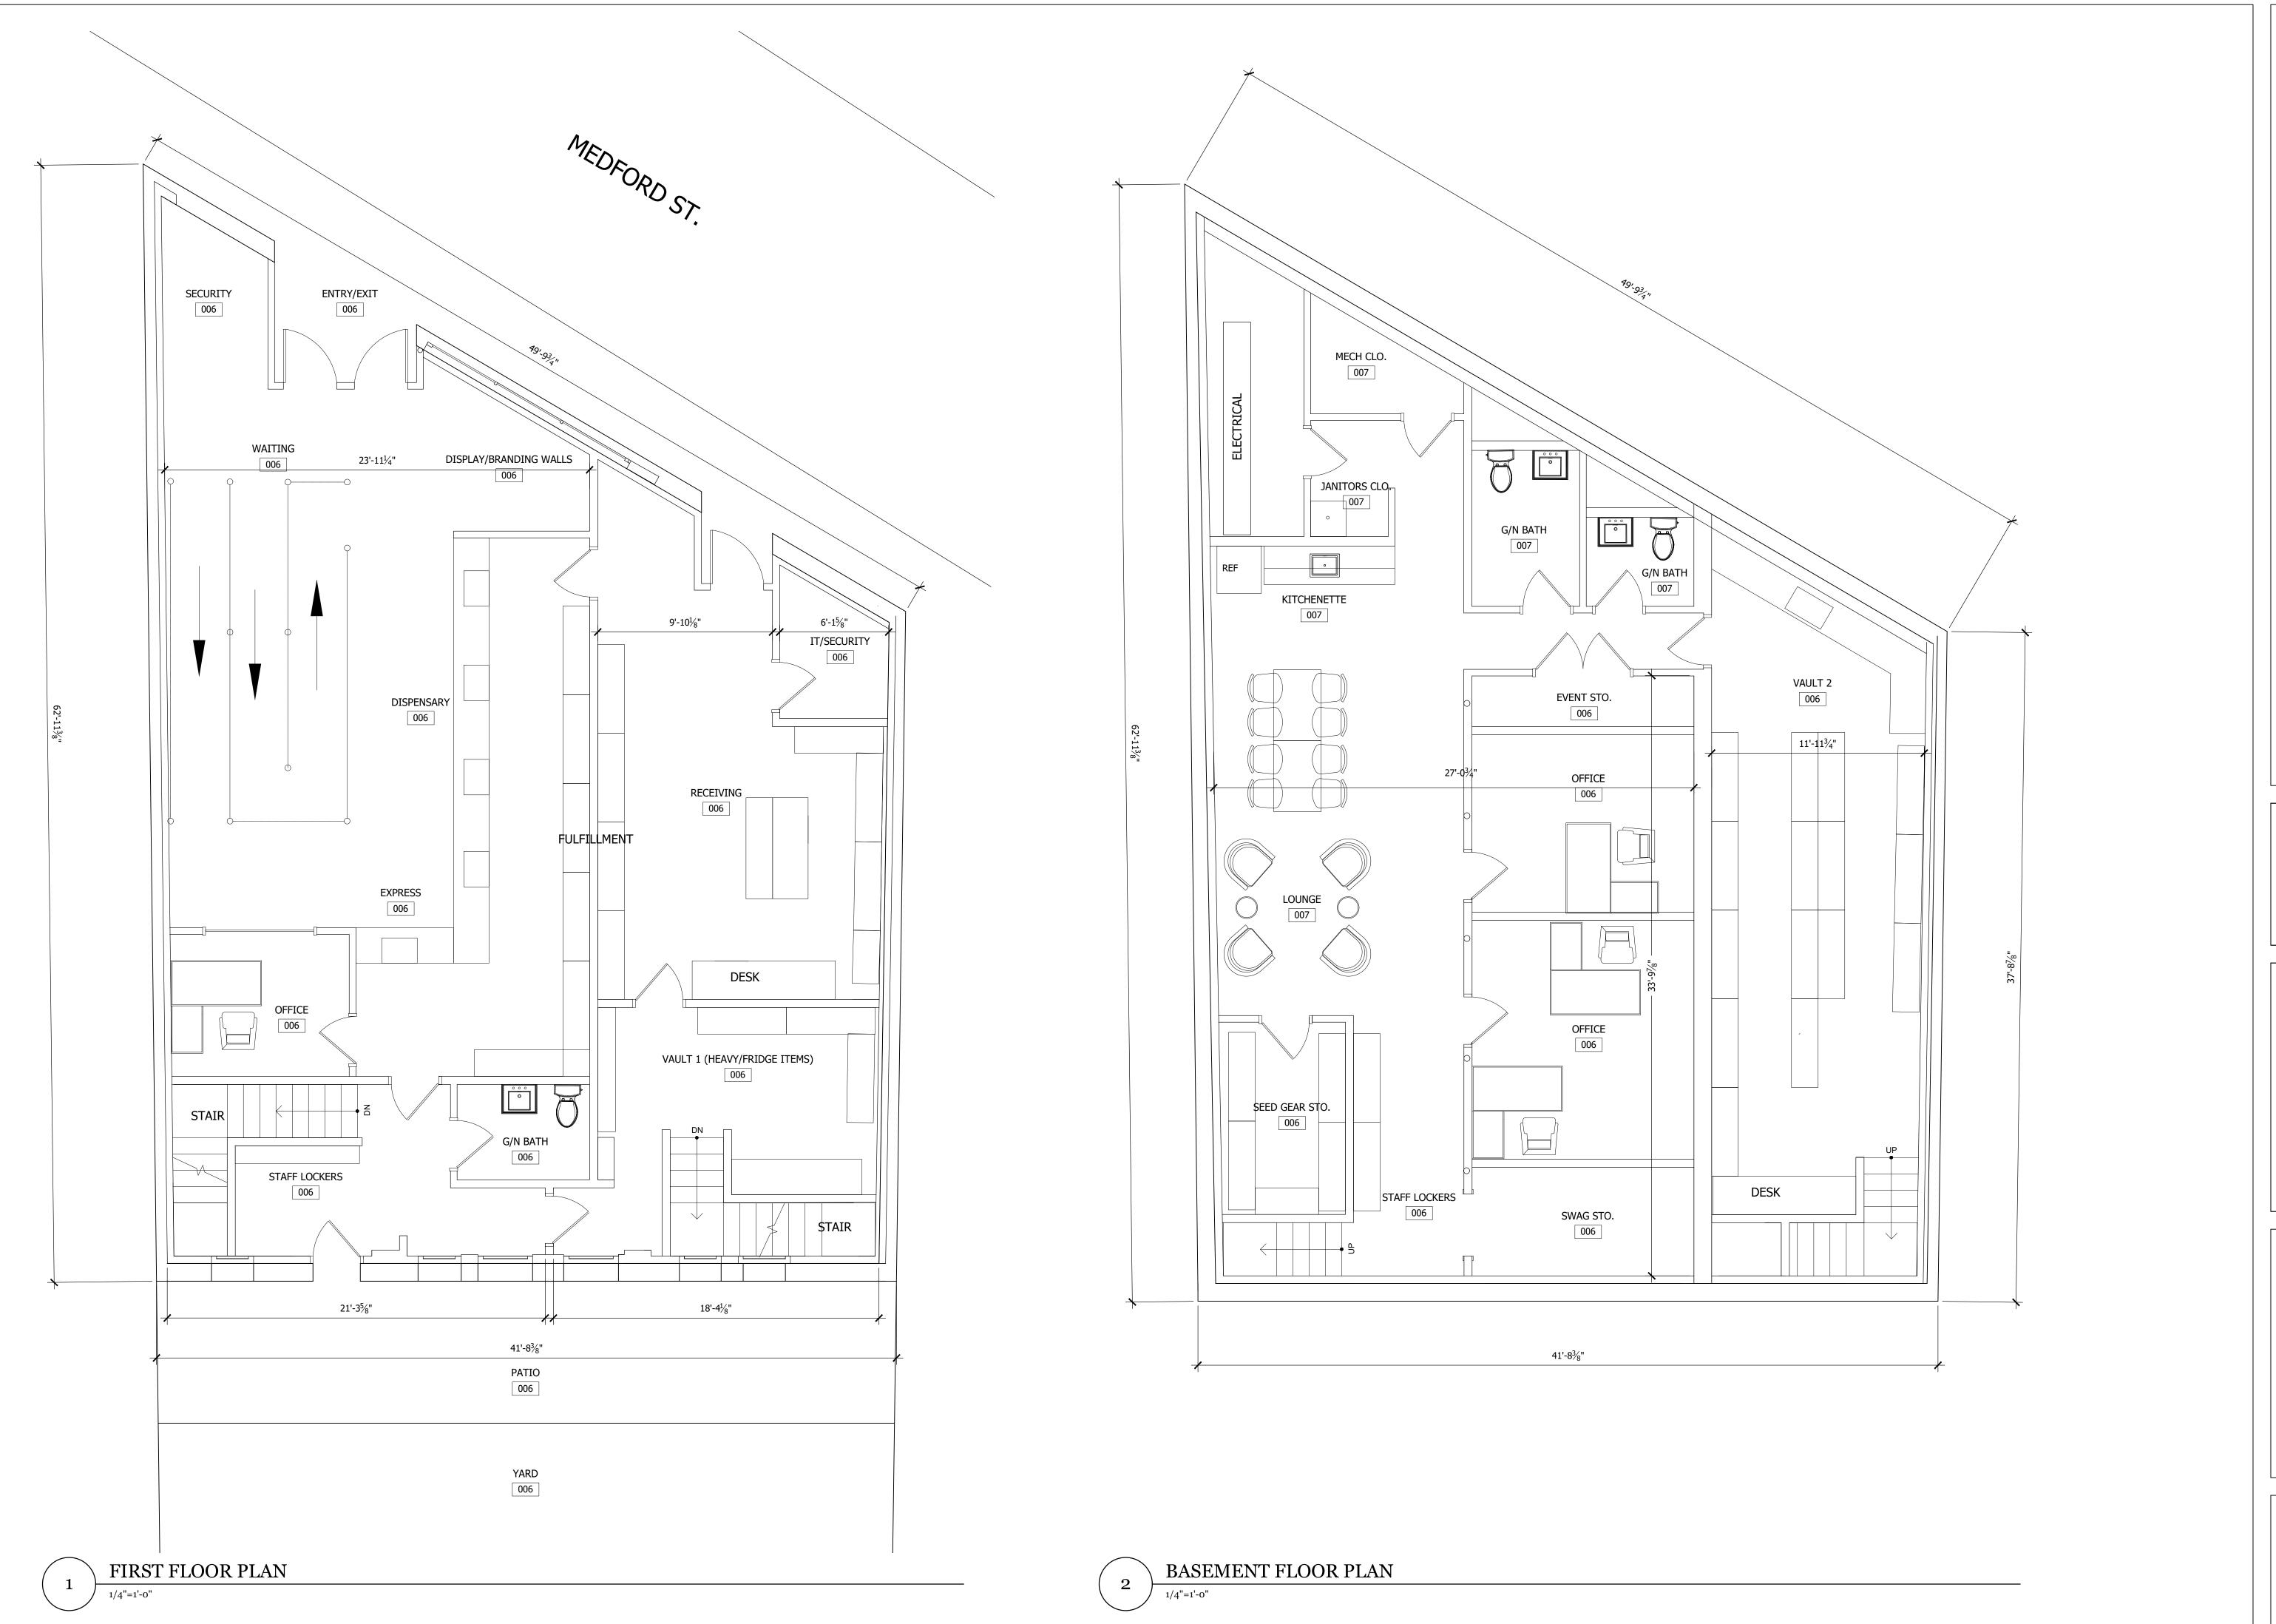

Location: 14 MCGRATH HWY

| APPLICANT                                                                                                     |             |
|---------------------------------------------------------------------------------------------------------------|-------------|
| Company Name: Liquor Junction                                                                                 |             |
| Business Address:<br>14 McGrath Hwy<br>Somerville, ma 02143                                                   |             |
| Enter your current business license #                                                                         | AL17-000147 |
| Do you currently serve alcohol?                                                                               | Yes         |
| ARE YOU CHANGING THE NAME OF YOUR BUSINESS?                                                                   | No          |
| ARE YOU CHANGING YOUR MANAGER?                                                                                | No          |
| ARE YOU TRANSFERRING/ISSUING/PLEDGING STOCK, OR ARE YOU CHANGING DIRECTORS/OFFICERS /PARTNERS/TRUSTEES?       | No          |
| ARE YOU ALTERING YOUR EXISTING PREMISES OR OUTDOOR SEATING? SELECT YES TO INLCUDE OUTDOOR SEATING FOR LICENSE | Yes         |
| Are you changing your indoor premises?                                                                        | Yes         |
| Do you offer seating for the consumption of food on premises? (Food includes non-alcoholic beverages)         | No          |
| Proposed number of floors on the premises                                                                     | 1           |
| Proposed name of floor (Basement, balcony, Main, 2nd floor, etc.)1                                            | Main        |
| Proposed number of rooms1                                                                                     | 2           |
| Proposed square footage1                                                                                      | 11834       |
| Number of seats (enter 0 if you do not serve food on premises)1                                               | 0           |
| Current Number of Floors Indoors                                                                              | 1           |
| Current number of rooms indoors                                                                               | 2           |
| Current number of seats indoors (enter 0 if you do not serve food on premises)                                | 0           |
| Proposed total occupancy indoors                                                                              | 30          |
| Current total occupancy indoors                                                                               | 25          |
|                                                                                                               |             |