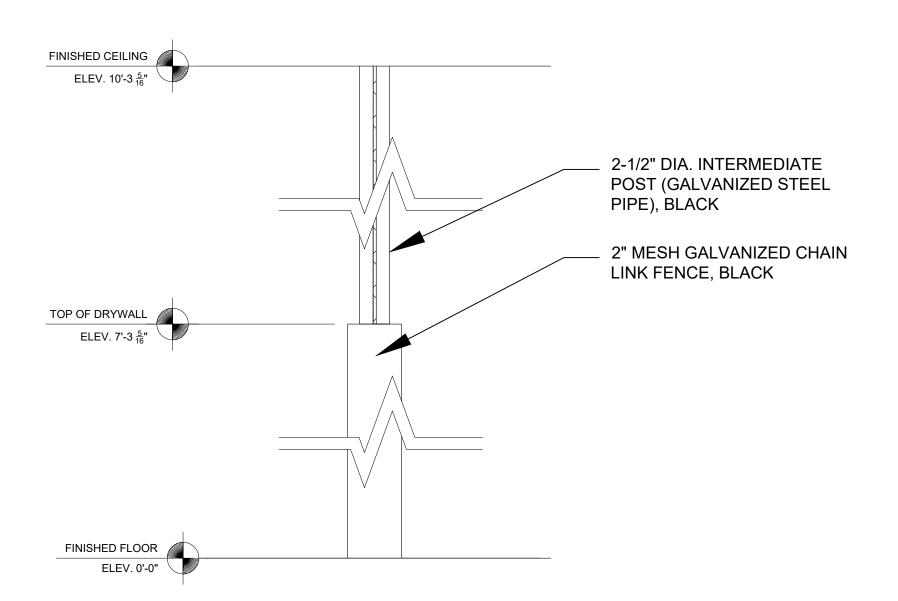

CT. RCP

A2.01



EST, 2013 四耳

79 MOUNTAIN AVE STE # MALDEN, MA 02148 781.399.4888

PERMIT SET
SEED DISPENSARY
SOO MEDFORD STREET
SOMERVILLE, MA

ELEVATIONS: INTERIOR

mp.dwg 8/11/2023



HOUSE 2013 DIETRICHET

PGEON & CC

79 MOUNTAIN AVE STE #3 MALDEN, MA 02148 781.399.4888

PERMIT SET
SEED DISPENSARY
SOO MEDFORD STREET
SOMERVILLE, MA

ELEVATIONS: INTERIOR

Date: 07.07

A3.01

/Users/houseofdietrich/Dropbox (Pidgeon and CO.)/Pidgeon and CO. Team Folder/Design Operations/22-1078 Core Empowerment 500 Medford Street Somerville MA/Dwgs & Sketchup/seed dispensary mp.dwg 8/11/2023



SEED DISPENSARY

EST, 2013

HQUSI DIETRICI

PO

79 MOUNTAIN AVE STE # MALDEN, MA 02148 781.399.4888

LEVATIONS: XTERIOR

A3.03







1-1/2"=1'-0"

1-1/2"=1'-0"

GATE @ RETAIL COUNTER PLAN DETAIL

1-1/2"=1'-0"





CHAIN LINK TO WALL CONNECTION EAST/WEST DETAIL







CHAIN LINK TO WALL CONNECTION NORTH/SOUTH DETAIL 1-1/2"=1'-0"

EST, 2013

79 MOUNTAIN AVE STE # MALDEN, MA 02148 781.399.4888

PERMIT SET SEED DISPENSARY 500 MEDFORD STRE SOMERVILLE, MA

DETAILS

Scope of Work



#### LICENSING COMMISSION LICENSE APPLICATION

City of Somerville, Commonwealth of Massachusetts Application #: AL24-000024 File #: 24-019500

Business Name: Golden Sun Enterprise INC DBA Sora

**Application Type:** Common Victualer (without alcohol)

Japan

Location: 509 BROADWAY

**APPLICANT** 

Company Name: Golden Sun Enterprise INC DBA Sora Japan

**Business Address:** 509 Broadway

Somerville, MA 02145

**Business Ownership Type** Corporation

Legal Name of the Proposed Licenseholder (Name of Corporation, LLC, Partnersh