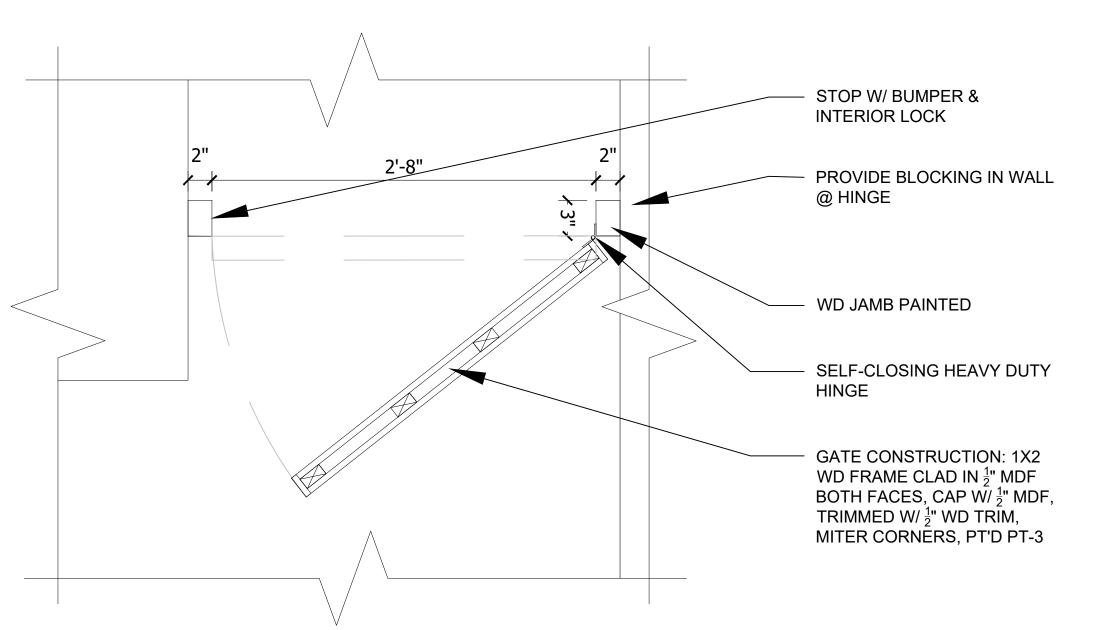

# MALDEN, MA 02148 781.399.4888

PERMIT SET
SEED DISPENSARY
SOO MEDFORD STREET
SOMERVILLE, MA

ELEVATIONS: INTERIOR

mp.dwg 8/11/2023



HOUSE 2013 DIETRICHET

PGEON & CC

79 MOUNTAIN AVE STE #3 MALDEN, MA 02148 781.399.4888

PERMIT SET
SEED DISPENSARY
SOO MEDFORD STREET
SOMERVILLE, MA

ELEVATIONS: INTERIOR

Date: 07.07

A3.01

/Users/houseofdietrich/Dropbox (Pidgeon and CO.)/Pidgeon and CO. Team Folder/Design Operations/22-1078 Core Empowerment 500 Medford Street Somerville MA/Dwgs & Sketchup/seed dispensary mp.dwg 8/11/2023



SEED DISPENSARY

EST, 2013

HQUSI DIETRICI

PO

79 MOUNTAIN AVE STE # MALDEN, MA 02148 781.399.4888

LEVATIONS: XTERIOR

A3.03







1-1/2"=1'-0"

1-1/2"=1'-0"

GATE @ RETAIL COUNTER PLAN DETAIL

1-1/2"=1'-0"





CHAIN LINK TO WALL CONNECTION EAST/WEST DETAIL







CHAIN LINK TO WALL CONNECTION NORTH/SOUTH DETAIL 1-1/2"=1'-0"

EST, 2013

79 MOUNTAIN AVE STE # MALDEN, MA 02148 781.399.4888

PERMIT SET SEED DISPENSARY 500 MEDFORD STRE SOMERVILLE, MA

DETAILS

Scope of Work



#### LICENSING COMMISSION LICENSE APPLICATION

City of Somerville, Commonwealth of Massachusetts Application #: AL24-000024 File #: 24-019500

Business Name: Golden Sun Enterprise INC DBA Sora

**Application Type:** Common Victualer (without alcohol)

Japan

Location: 509 BROADWAY

**APPLICANT** 

Company Name: Golden Sun Enterprise INC DBA Sora Japan

**Business Address:** 509 Broadway

Somerville, MA 02145

**Business Ownership Type** Corporation

Legal Name of the Proposed Licenseholder (Name of Corporation, LLC, Partnership/LLP, Trust, Sole

Proprietor, Other)

Golden Sun