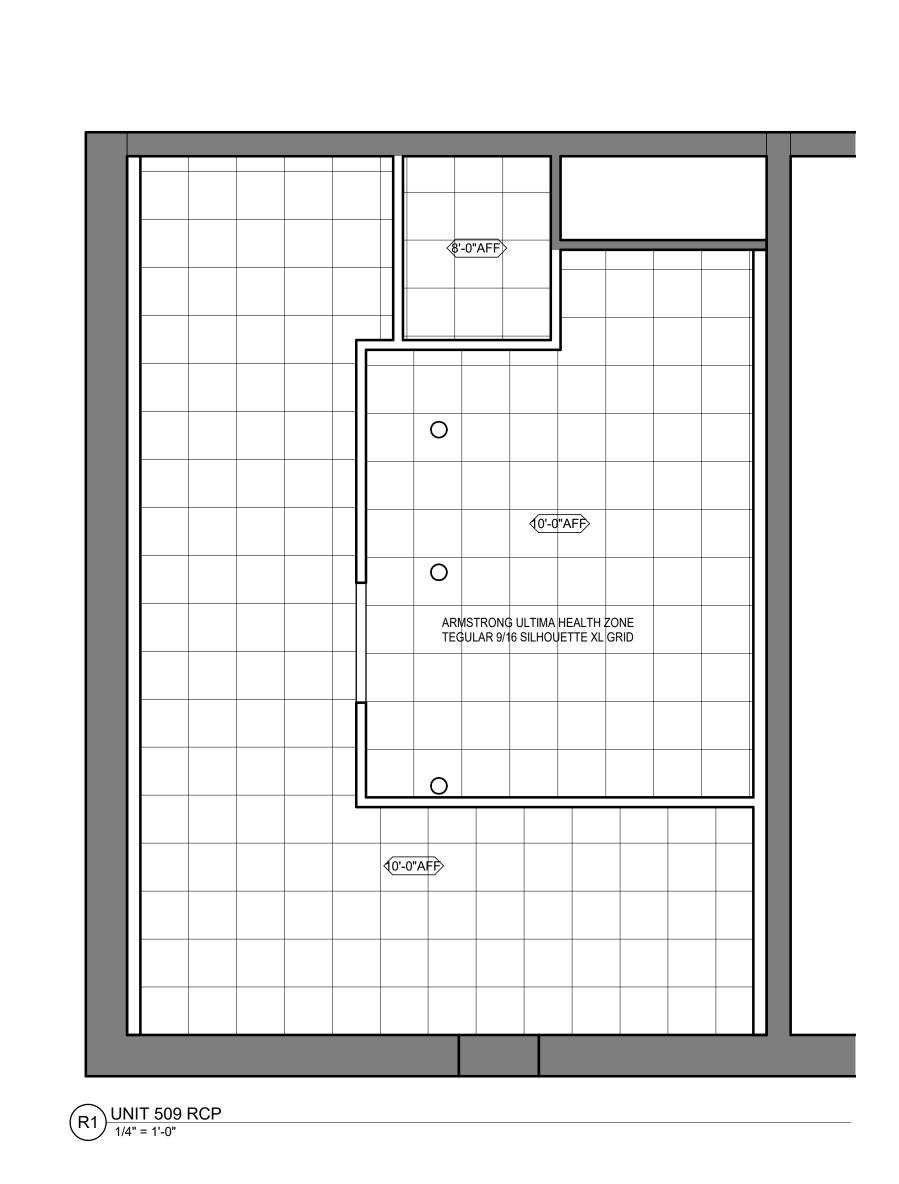

| WAITING ROOM | TILE     | VINYL | PTD    | ACT     |          |  |  |
| 509-2                | KITCHEN      | TILE     | VINYL | FRP/SS | ACT     |          |  |  |
| 509-3                | BATHROOM     | TILE     | VINYL | PTD    | ACT     |          |  |  |
| 509-4                | BASEMENT     | TILE     | VINYL | PTD    | N/A     |          |  |  |
| 509-5                | STORAGE      | EXISTING | N/A   | PTD    | N/A     |          |  |  |
| 509-6                | STORAGE      | EXISTING | N/A   | PTD    | N/A     |          |  |  |

PTD: PAINTED; FRP: FIBERGLASS REINFORCE PLASTIC PANEL; SS: STAINLESS STEEL

\*ALL CEILING TILES IN THE FOOD PREPARATION AREA MUST BE SMOOTH AND IMPERVIOUS, AND OTHERWISE COMPLIANT WITH THE REQUIREMENTS OF THE FEDERAL FOOD CODE.











6'-2"

499-509 BROADWAY - RENOVATION

499-509 BROADWAY SOMERVILLE, MA

ARCHITECT
CLDA ARCHITECTS, LLC
10 BRYANT ROAD
LEXINGTON, MA 02420
EMAIL: SLIANG@CL-DA.COM
TEL: 857-707-2612

THESE DRAWINGS ARE THE PROPERTY AND COPYRIGHT OF CLDA ARCHITECTS AND SHALL NOT BE USED IN WHOLE OR IN PART, OR SHALL BE ASSIGNED TO A THIRD PARTY WITHOUT THE EXPRESS WRITTEN PERMISSION OF CLDA ARCHITECTS.

© CLDA ARCHITECTS

REGISTRATION



ISSUED FOR

ISSUE LOG

BUILDING PERMIT APPLICATION

**KEY PLAN** 



As indicated

DRAWING TITLE

SCALE

**UNIT 509 PLANS** 

DRAWING NO.

A-04

## **SUSHI COMBO**

#### **SERVED WITH**

4pcs Nigiri

• 8pcs Roll

| *SALMON COMBO         |          | 13.99 |
|-----------------------|----------|-------|
| *TUNA COMBO           |          | 13.99 |
| SHRIMP COMBO          | L.