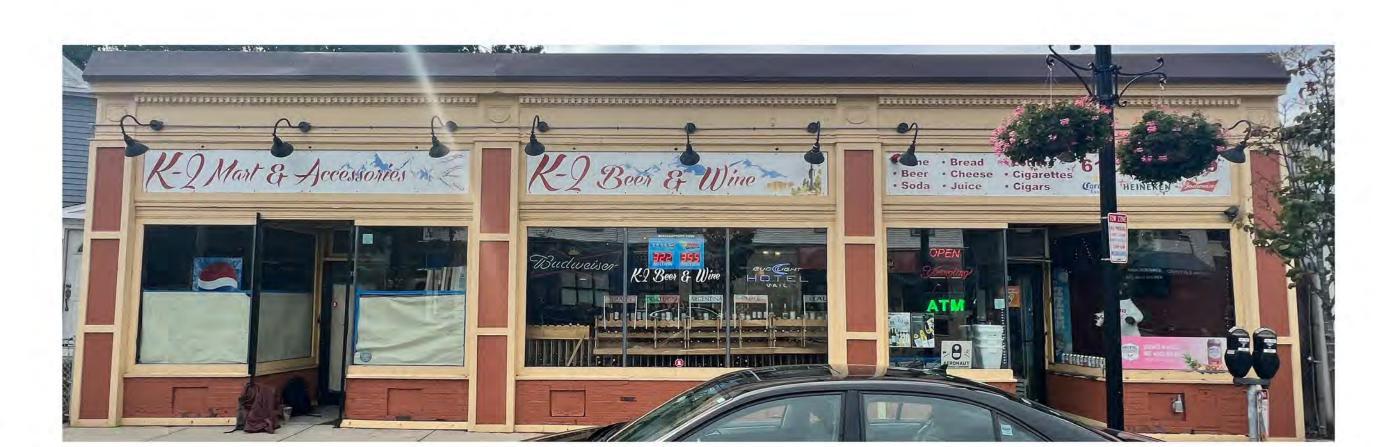

Location: 14 MCGRATH HWY

| APPLICANT                                                                                                     |             |
|---------------------------------------------------------------------------------------------------------------|-------------|
| Company Name: Liquor Junction                                                                                 |             |
| Business Address:<br>14 McGrath Hwy<br>Somerville, ma 02143                                                   |             |
| Enter your current business license #                                                                         | AL17-000147 |
| Do you currently serve alcohol?                                                                               | Yes         |
| ARE YOU CHANGING THE NAME OF YOUR BUSINESS?                                                                   | No          |
| ARE YOU CHANGING YOUR MANAGER?                                                                                | No          |
| ARE YOU TRANSFERRING/ISSUING/PLEDGING STOCK, OR ARE YOU CHANGING DIRECTORS/OFFICERS /PARTNERS/TRUSTEES?       | No          |
| ARE YOU ALTERING YOUR EXISTING PREMISES OR OUTDOOR SEATING? SELECT YES TO INLCUDE OUTDOOR SEATING FOR LICENSE | Yes         |
| Are you changing your indoor premises?                                                                        | Yes         |
| Do you offer seating for the consumption of food on premises? (Food includes non-alcoholic beverages)         | No          |
| Proposed number of floors on the premises                                                                     | 1           |
| Proposed name of floor (Basement, balcony, Main, 2nd floor, etc.)1                                            | Main        |
| Proposed number of rooms1                                                                                     | 2           |
| Proposed square footage1                                                                                      | 11834       |
| Number of seats (enter 0 if you do not serve food on premises)1                                               | 0           |
| Current Number of Floors Indoors                                                                              | 1           |
| Current number of rooms indoors                                                                               | 2           |
| Current number of seats indoors (enter 0 if you do not serve food on premises)                                | 0           |
| Proposed total occupancy indoors                                                                              | 30          |
| Current total occupancy indoors                                                                               | 25          |
|                                                                                                               |             |