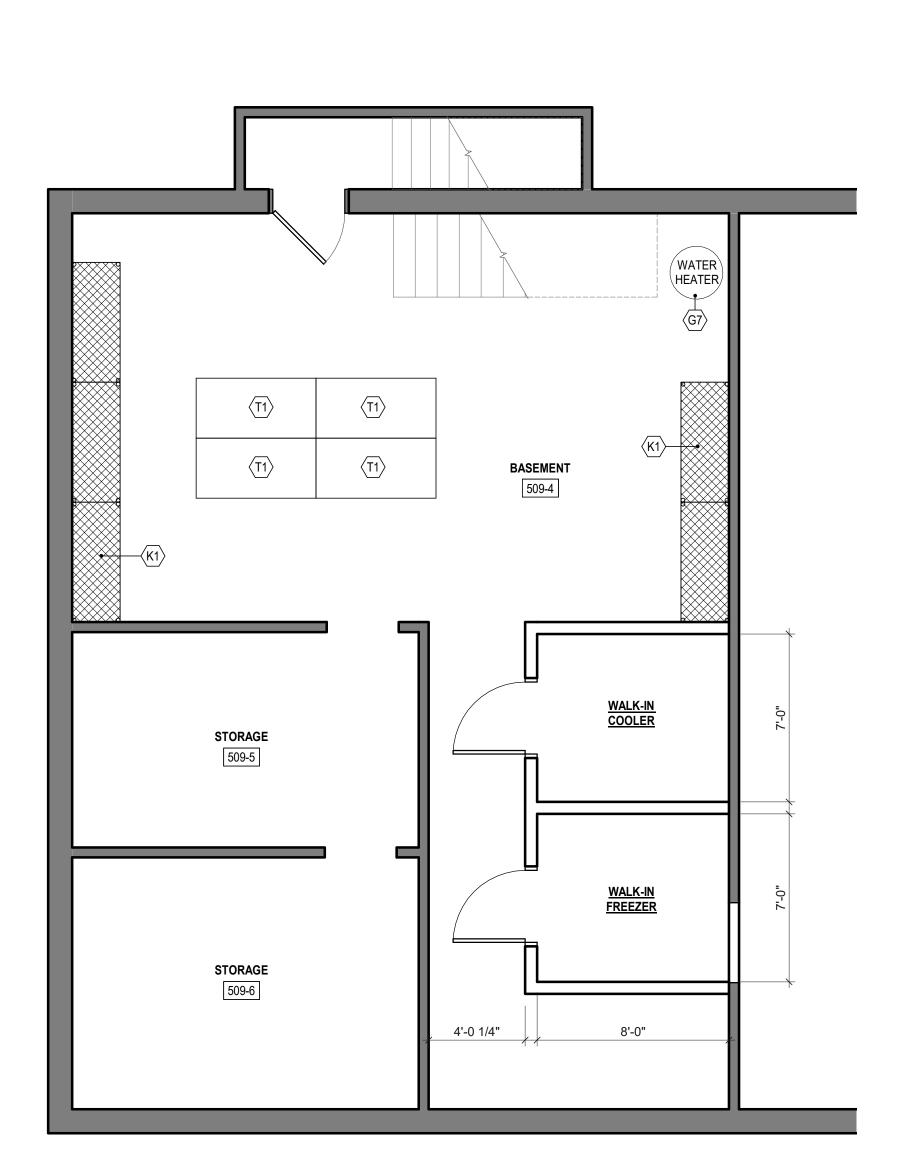

Location: 14 MCGRATH HWY

| APPLICANT                                                                                                     |             |
|---------------------------------------------------------------------------------------------------------------|-------------|
| Company Name: Liquor Junction                                                                                 |             |
| Business Address:<br>14 McGrath Hwy<br>Somerville, ma 02143                                                   |             |
| Enter your current business license #                                                                         | AL17-000147 |
| Do you currently serve alcohol?                                                                               | Yes         |
| ARE YOU CHANGING THE NAME OF YOUR BUSINESS?                                                                   | No          |
| ARE YOU CHANGING YOUR MANAGER?                                                                                | No          |
| ARE YOU TRANSFERRING/ISSUING/PLEDGING STOCK, OR ARE YOU CHANGING DIRECTORS/OFFICERS /PARTNERS/TRUSTEES?       | No          |
| ARE YOU ALTERING YOUR EXISTING PREMISES OR OUTDOOR SEATING? SELECT YES TO INLCUDE OUTDOOR SEATING FOR LICENSE | Yes         |
| Are you changing your indoor premises?                                                                        | Yes         |
| Do you offer seating for the consumption of food on premises? (Food includes non-alcoholic beverages)         | No          |
| Proposed number of floors on the premises                                                                     | 1           |
| Proposed name of floor (Basement, balcony, Main, 2nd floor, etc.)1                                            | Main        |
| Proposed number of rooms1                                                                                     | 2           |
| Proposed square footage1                                                                                      | 11834       |
| Number of seats (enter 0 if you do not serve food on premises)1                                               | 0           |
| Current Number of Floors Indoors                                                                              | 1           |
| Current number of rooms indoors                                                                               | 2           |
| Current number of seats indoors (enter 0 if you do not serve food on premises)                                | 0           |
| Proposed total occupancy indoors                                                                              | 30          |
| Current total occupancy indoors                                                                               | 25          |
|                                                                                                               |             |