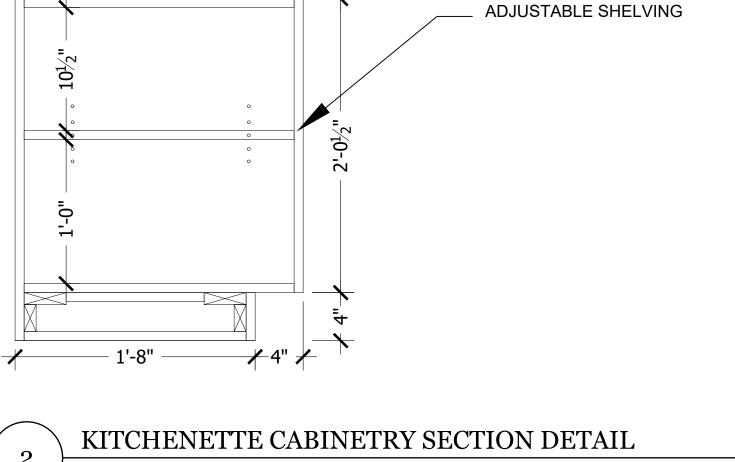

EED DISPENSARY
500 MEDFORD STREET
SOMERVILLE, MA

GROUND FLOOR DEMO RCP & CONSTRUCT. RCP

A2.01



EST, 2013 四耳

79 MOUNTAIN AVE STE # MALDEN, MA 02148 781.399.4888

PERMIT SET
SEED DISPENSARY
SOO MEDFORD STREET
SOMERVILLE, MA

ELEVATIONS: INTERIOR

mp.dwg 8/11/2023



HOUSE 2013 DIETRICHET

PGEON & CC

79 MOUNTAIN AVE STE #3 MALDEN, MA 02148 781.399.4888

PERMIT SET
SEED DISPENSARY
SOO MEDFORD STREET
SOMERVILLE, MA

ELEVATIONS: INTERIOR

Date: 07.07

A3.01

/Users/houseofdietrich/Dropbox (Pidgeon and CO.)/Pidgeon and CO. Team Folder/Design Operations/22-1078 Core Empowerment 500 Medford Street Somerville MA/Dwgs & Sketchup/seed dispensary mp.dwg 8/11/2023



SEED DISPENSARY

EST, 2013

HQUSI DIETRICI

PO

79 MOUNTAIN AVE STE # MALDEN, MA 02148 781.399.4888

LEVATIONS: XTERIOR

A3.03







1-1/2"=1'-0"

1-1/2"=1'-0"

GATE @ RETAIL COUNTER PLAN DETAIL

1-1/2"=1'-0"





CHAIN LINK TO WALL CONNECTION EAST/WEST DETAIL







CHAIN LINK TO WALL CONNECTION NORTH/SOUTH DETAIL 1-1/2"=1'-0"

EST, 2013

79 MOUNTAIN AVE STE # MALDEN, MA 02148 781.399.4888

PERMIT SET SEED DISPENSARY 500 MEDFORD STRE SOMERVILLE, MA

DETAILS

Scope of Work



#### LICENSING COMMISSION LICENSE APPLICATION

City of Somerville, Commonwealth of Massachusetts Application #: AL24-000024 File #: 24-019500

Business Name: Golden Sun Enterprise INC DBA Sora

**Application Type:** Common Victualer (without alcohol)

Japan

Location: 509 BROADWAY

**APPLICANT** 

Company Name: Golden Sun Enterprise INC DBA Sora Japan

**Business Address:** 509 Broadway

Somerville, MA 02145

**Business Ownership Type** Corporati