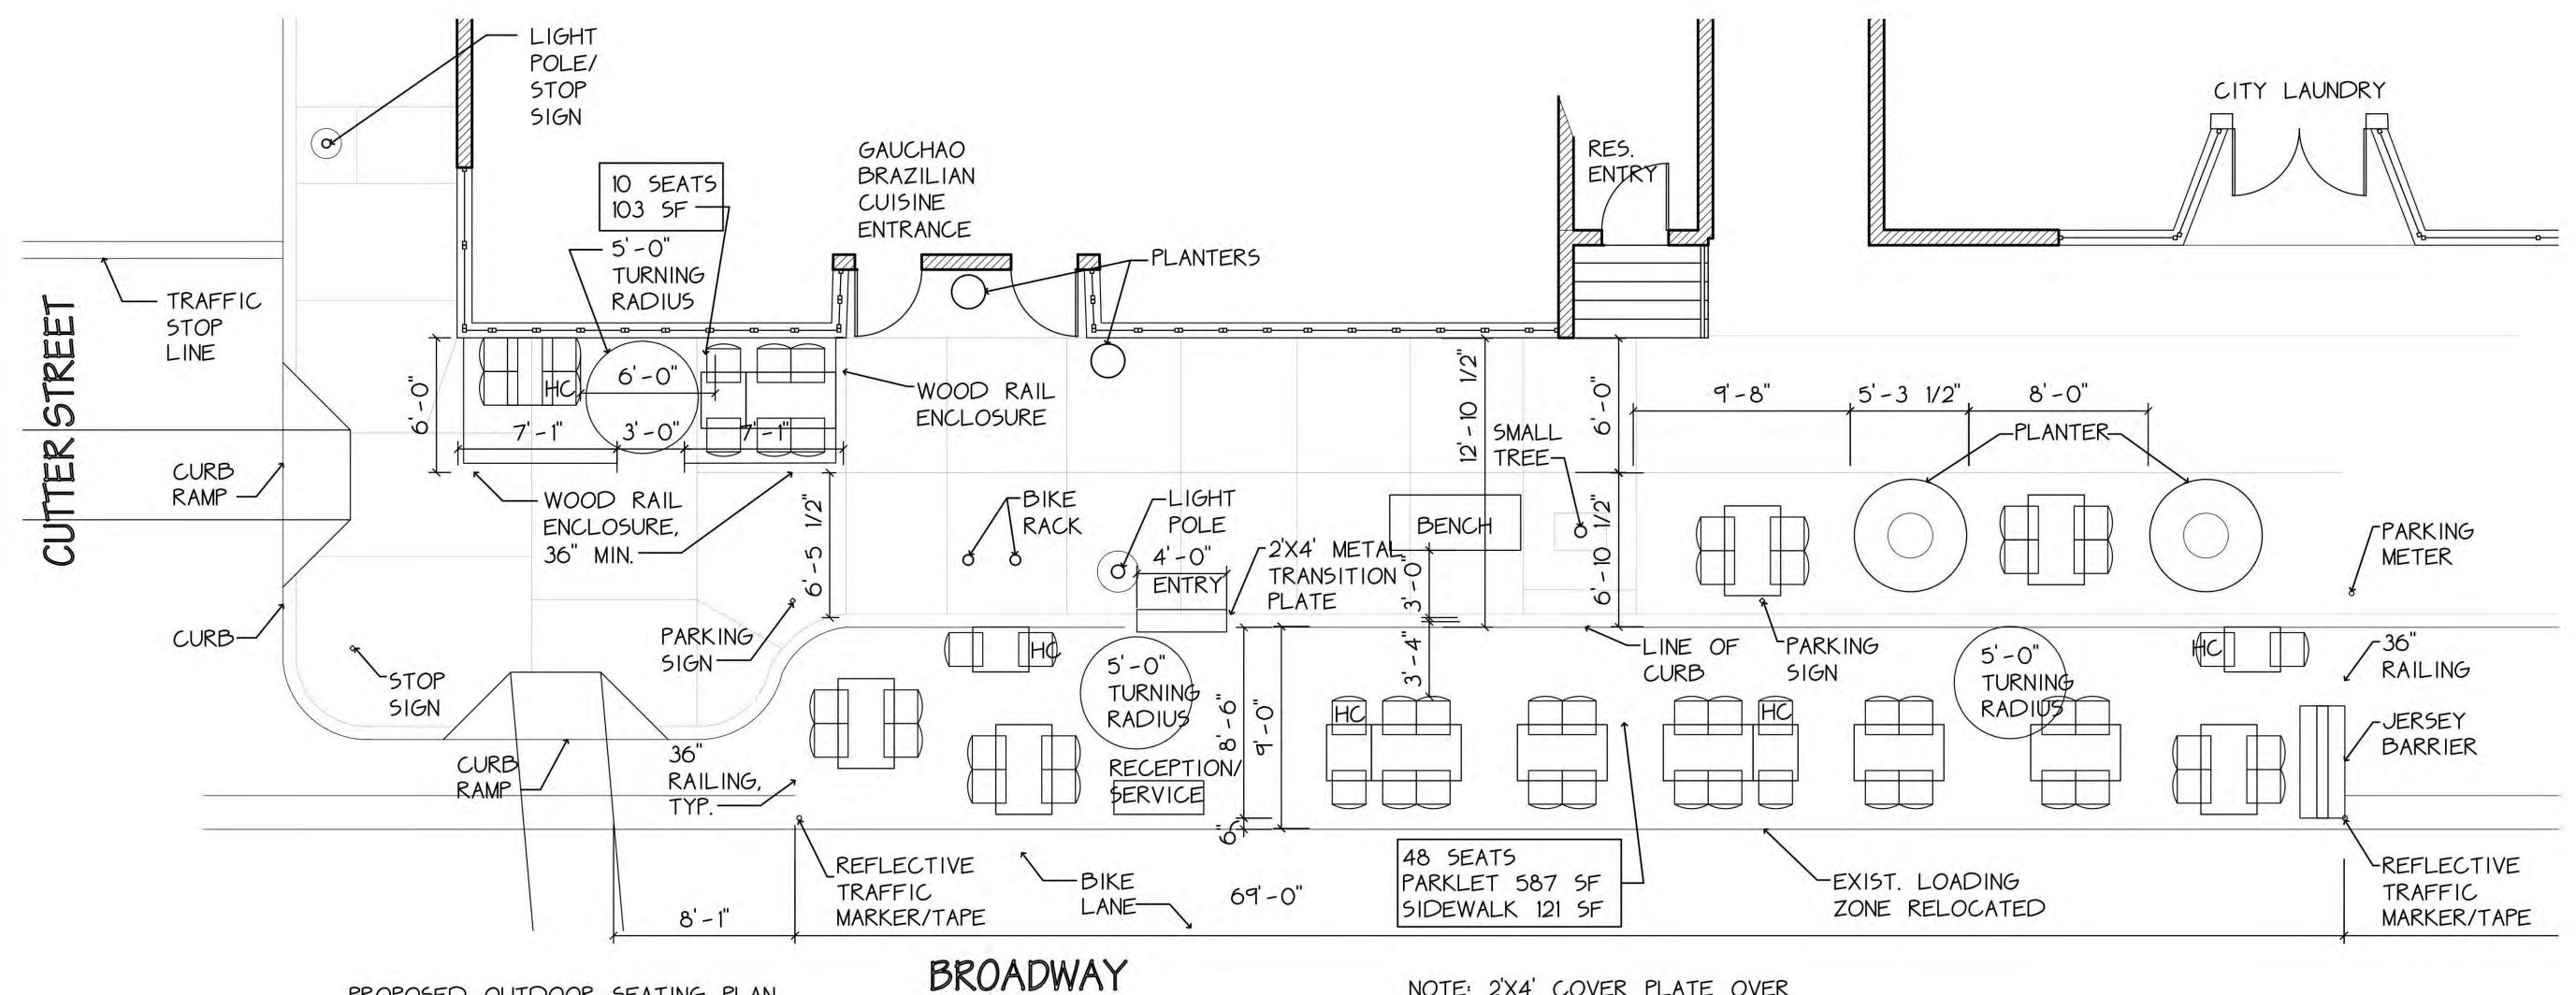

Organization name: St. Anthony Parish Event name: Reveillon 2025

**Description:** New Year's Eve with the parishioners of the **Location:** The event will be held in the church's reception

hall.

Date(s): December 31, 2024 Rain date(s): N/A

| Yes/No | If yes, Describe                                                           |
|--------|----------------------------------------------------------------------------|
| No     |                                                                            |
| Yes    | Brazilian food                                                             |
| No     |                                                                            |
| Yes    | Alcohol to be served: All Forms, Indoors Alcohol will be served at the bar |
| No     |                                                                            |
| No     |                                                                            |
| No     |                                                                            |
|        | Accessibility for all attendees                                            |
|        |                                                                            |
| Yes    | Police detail will be requested                                            |
| Yes    | Both parking lots at St Anthony Church                                     |
| Yes    | Hall restrooms                                                             |
| Yes    | RCAB Liability Insurance                                                   |
| No     |                                                                            |
|        | No Yes No Yes No No No Yes Yes Yes Yes Yes                                 |