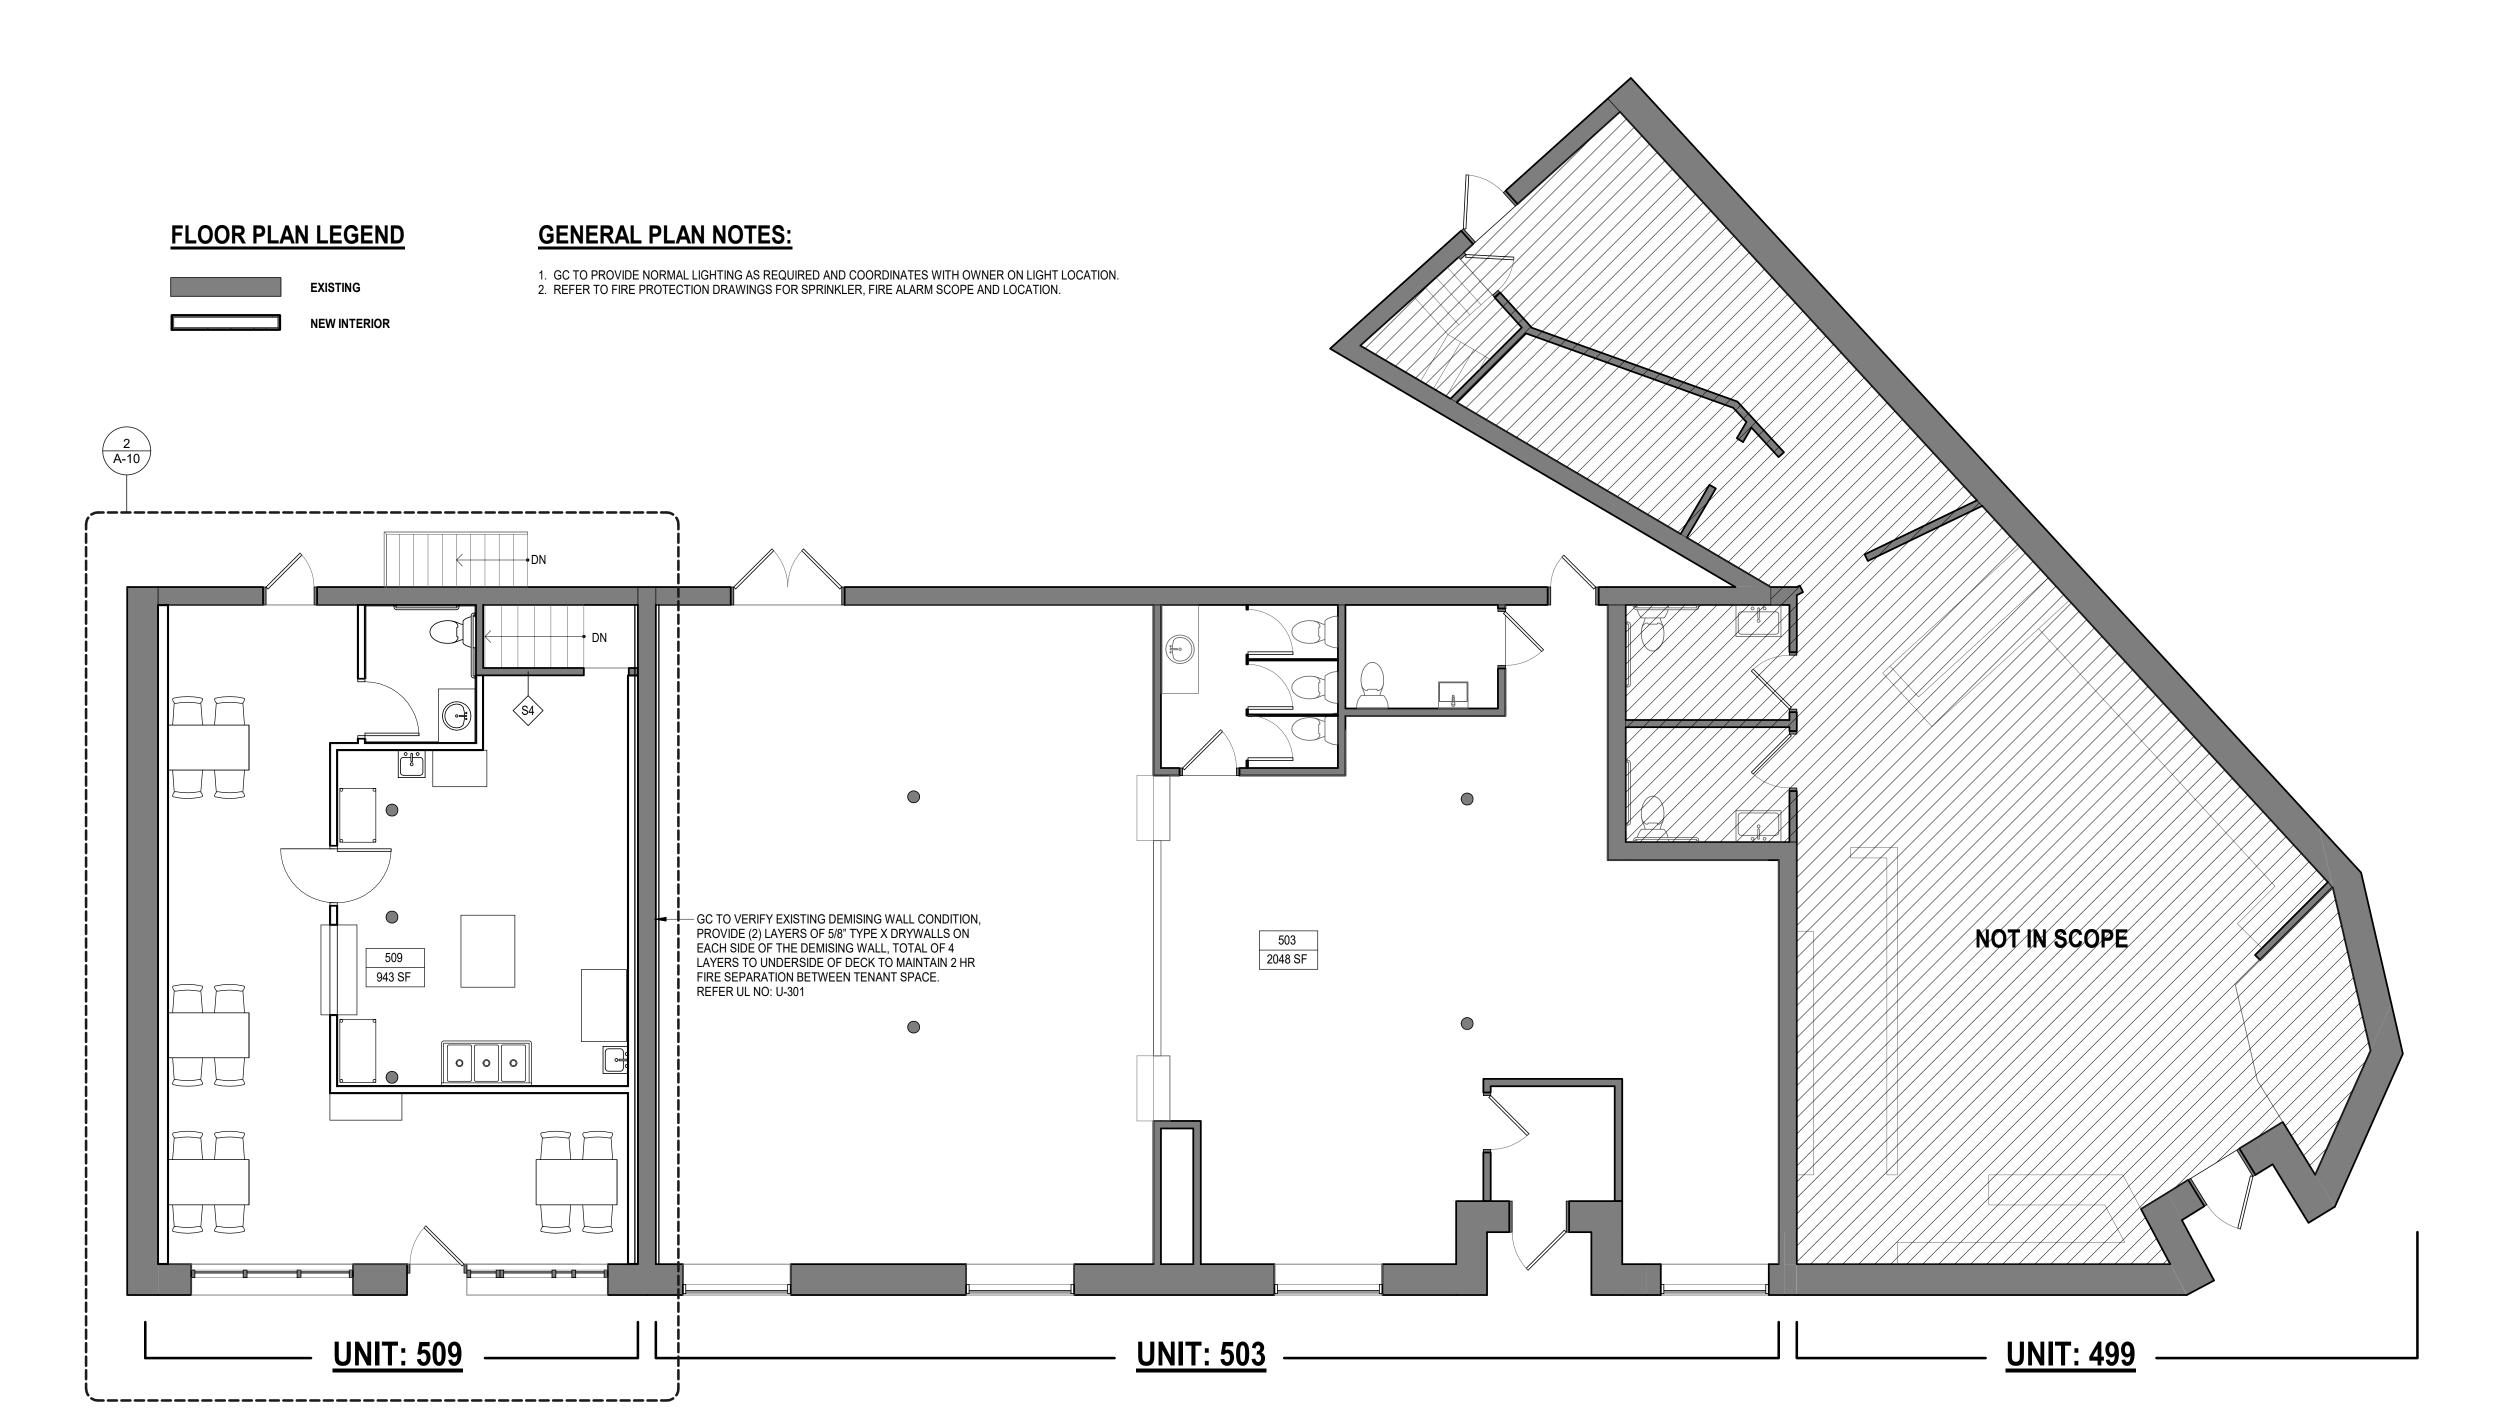

RE THE PROPERTY AND COPYRIGHT OF CLDA ARCHITECTS AND SHALL NOT BE USED IN WHOLE OR IN PART, OR SHALL BE ASSIGNED TO A THIRD PARTY WITHOUT THE EXPRESS WRITTEN PERMISSION OF CLDA ARCHITECTS. © CLDA ARCHITECTS

### REGISTRATION



ISSUED FOR

**BUILDING PERMIT APPLICATION** 

**ISSUE LOG** 

10/27/2023 PERMIT SET NO. DATE DESCRIPTION 

**KEY PLAN** 

10/27/2023 DRAWN BY

As indicated

**DRAWING TITLE** 

COVER

## **PARTITION TYPES**

- NON FIRE RATING PARTITION
- GC TO PROVIDE BLOCKING FOR RESTROOM AND KITCHEN EQUIPMENT WHERE REQUIRED.
- GC TO BRACE WALL AS REQUIRED.

  THROUGH PENETRATION FIRESTORS BERLIND

  THROUGH PENETRATION F
- THROUGH-PENETRATION FIRESTOPS PER UL DESIGN RECOMMENDATIONS
  REPLACE OUTERMOST GWB LAYER WITH MOISTURE AND MOLD RESISTANT BOARD ON KITCHEN OR BATHROOM SIDE





2'-0"

/8" MHY

2 VANITY SINK SECTION
1" = 1'-0"

─ 5/4" MARBLE COUNTER TOP

☐── 3/4"X3" MARBLE BACK SPLASH

2X4 BLOCKING

TOE CLEARANCE

BATTERY PACK FOR

STEEL ANGLE



# 499-509 BROADWAY - RENOVATION

499-509 BROADWAY SOMERVILLE, MA

## ARCHITECT

CLDA ARCHITECTS, LLC
10 BRYANT ROAD
LEXINGTON, MA 02420
EMAIL: SLIANG@CL-DA.COM
TEL: 857-707-2612

THESE DRAWINGS ARE THE PROPERTY AND COPYRIGHT OF CLDA ARCHITECTS AND SHALL NOT BE USED IN WHOLE OR IN PART, OR SHALL BE ASSIGNED TO A THIRD PARTY WITHOUT THE EXPRESS WRITTEN PERMISSION OF CLDA ARCHITECTS.

© CLDA ARCHITECTS

### © CLDA ARCHITECTS



## ISSUED FOR

BUILDING PERMIT APPLICATION

## ISSUE LOG

| <br>       |            | - |
|------------|------------|---|
| <br>       |            | _ |
| <br>       |            | _ |
|