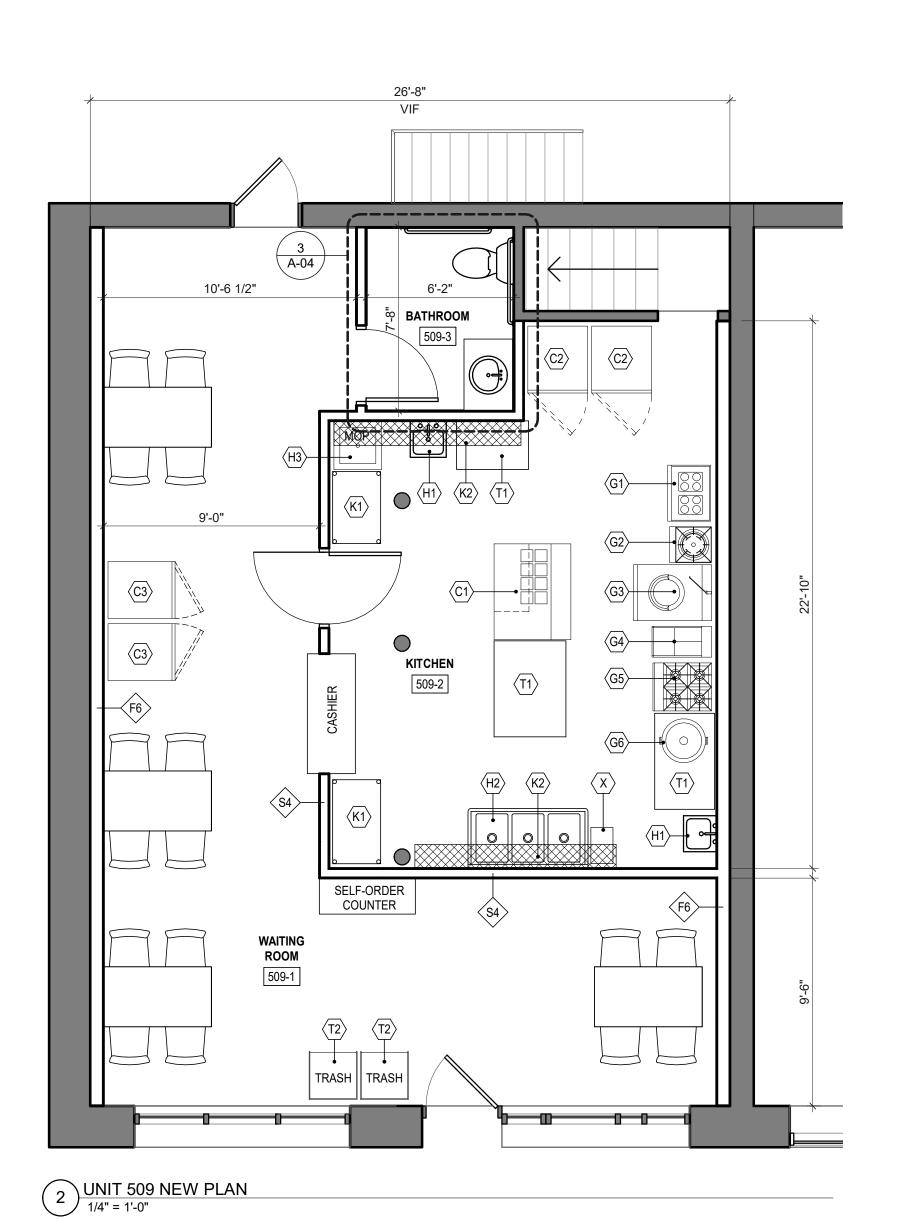

1                | WAITING ROOM | TILE     | VINYL | PTD    | ACT     |          |  |  |
| 509-2                | KITCHEN      | TILE     | VINYL | FRP/SS | ACT     |          |  |  |
| 509-3                | BATHROOM     | TILE     | VINYL | PTD    | ACT     |          |  |  |
| 509-4                | BASEMENT     | TILE     | VINYL | PTD    | N/A     |          |  |  |
| 509-5                | STORAGE      | EXISTING | N/A   | PTD    | N/A     |          |  |  |
| 509-6                | STORAGE      | EXISTING | N/A   | PTD    | N/A     |          |  |  |

PTD: PAINTED; FRP: FIBERGLASS REINFORCE PLASTIC PANEL; SS: STAINLESS STEEL

\*ALL CEILING TILES IN THE FOOD PREPARATION AREA MUST BE SMOOTH AND IMPERVIOUS, AND OTHERWISE COMPLIANT WITH THE REQUIREMENTS OF THE FEDERAL FOOD CODE.











6'-2"

499-509 BROADWAY - RENOVATION

499-509 BROADWAY SOMERVILLE, MA

ARCHITECT
CLDA ARCHITECTS, LLC
10 BRYANT ROAD
LEXINGTON, MA 02420
EMAIL: SLIANG@CL-DA.COM
TEL: 857-707-2612

THESE DRAWINGS ARE THE PROPERTY AND COPYRIGHT OF CLDA ARCHITECTS AND SHALL NOT BE USED IN WHOLE OR IN PART, OR SHALL BE ASSIGNED TO A THIRD PARTY WITHOUT THE EXPRESS WRITTEN PERMISSION OF CLDA ARCHITECTS.

© CLDA ARCHITECTS

REGISTRATION



ISSUED FOR

ISSUE LOG

BUILDING PERMIT APPLICATION

**KEY PLAN** 



As indicated

DRAWING TITLE

SCALE

**UNIT 509 PLANS** 

DRAWING NO.

A-04

## **SUSHI COMBO**

#### **SERVED WITH**

4pcs Nigiri

• 8pcs Roll

| *SALMON COMBO         |          | 13.99 |
|-----------------------|----------|-------|
| *TUNA COMBO           |          | 13.99 |
| SHRIMP COMBO          | L