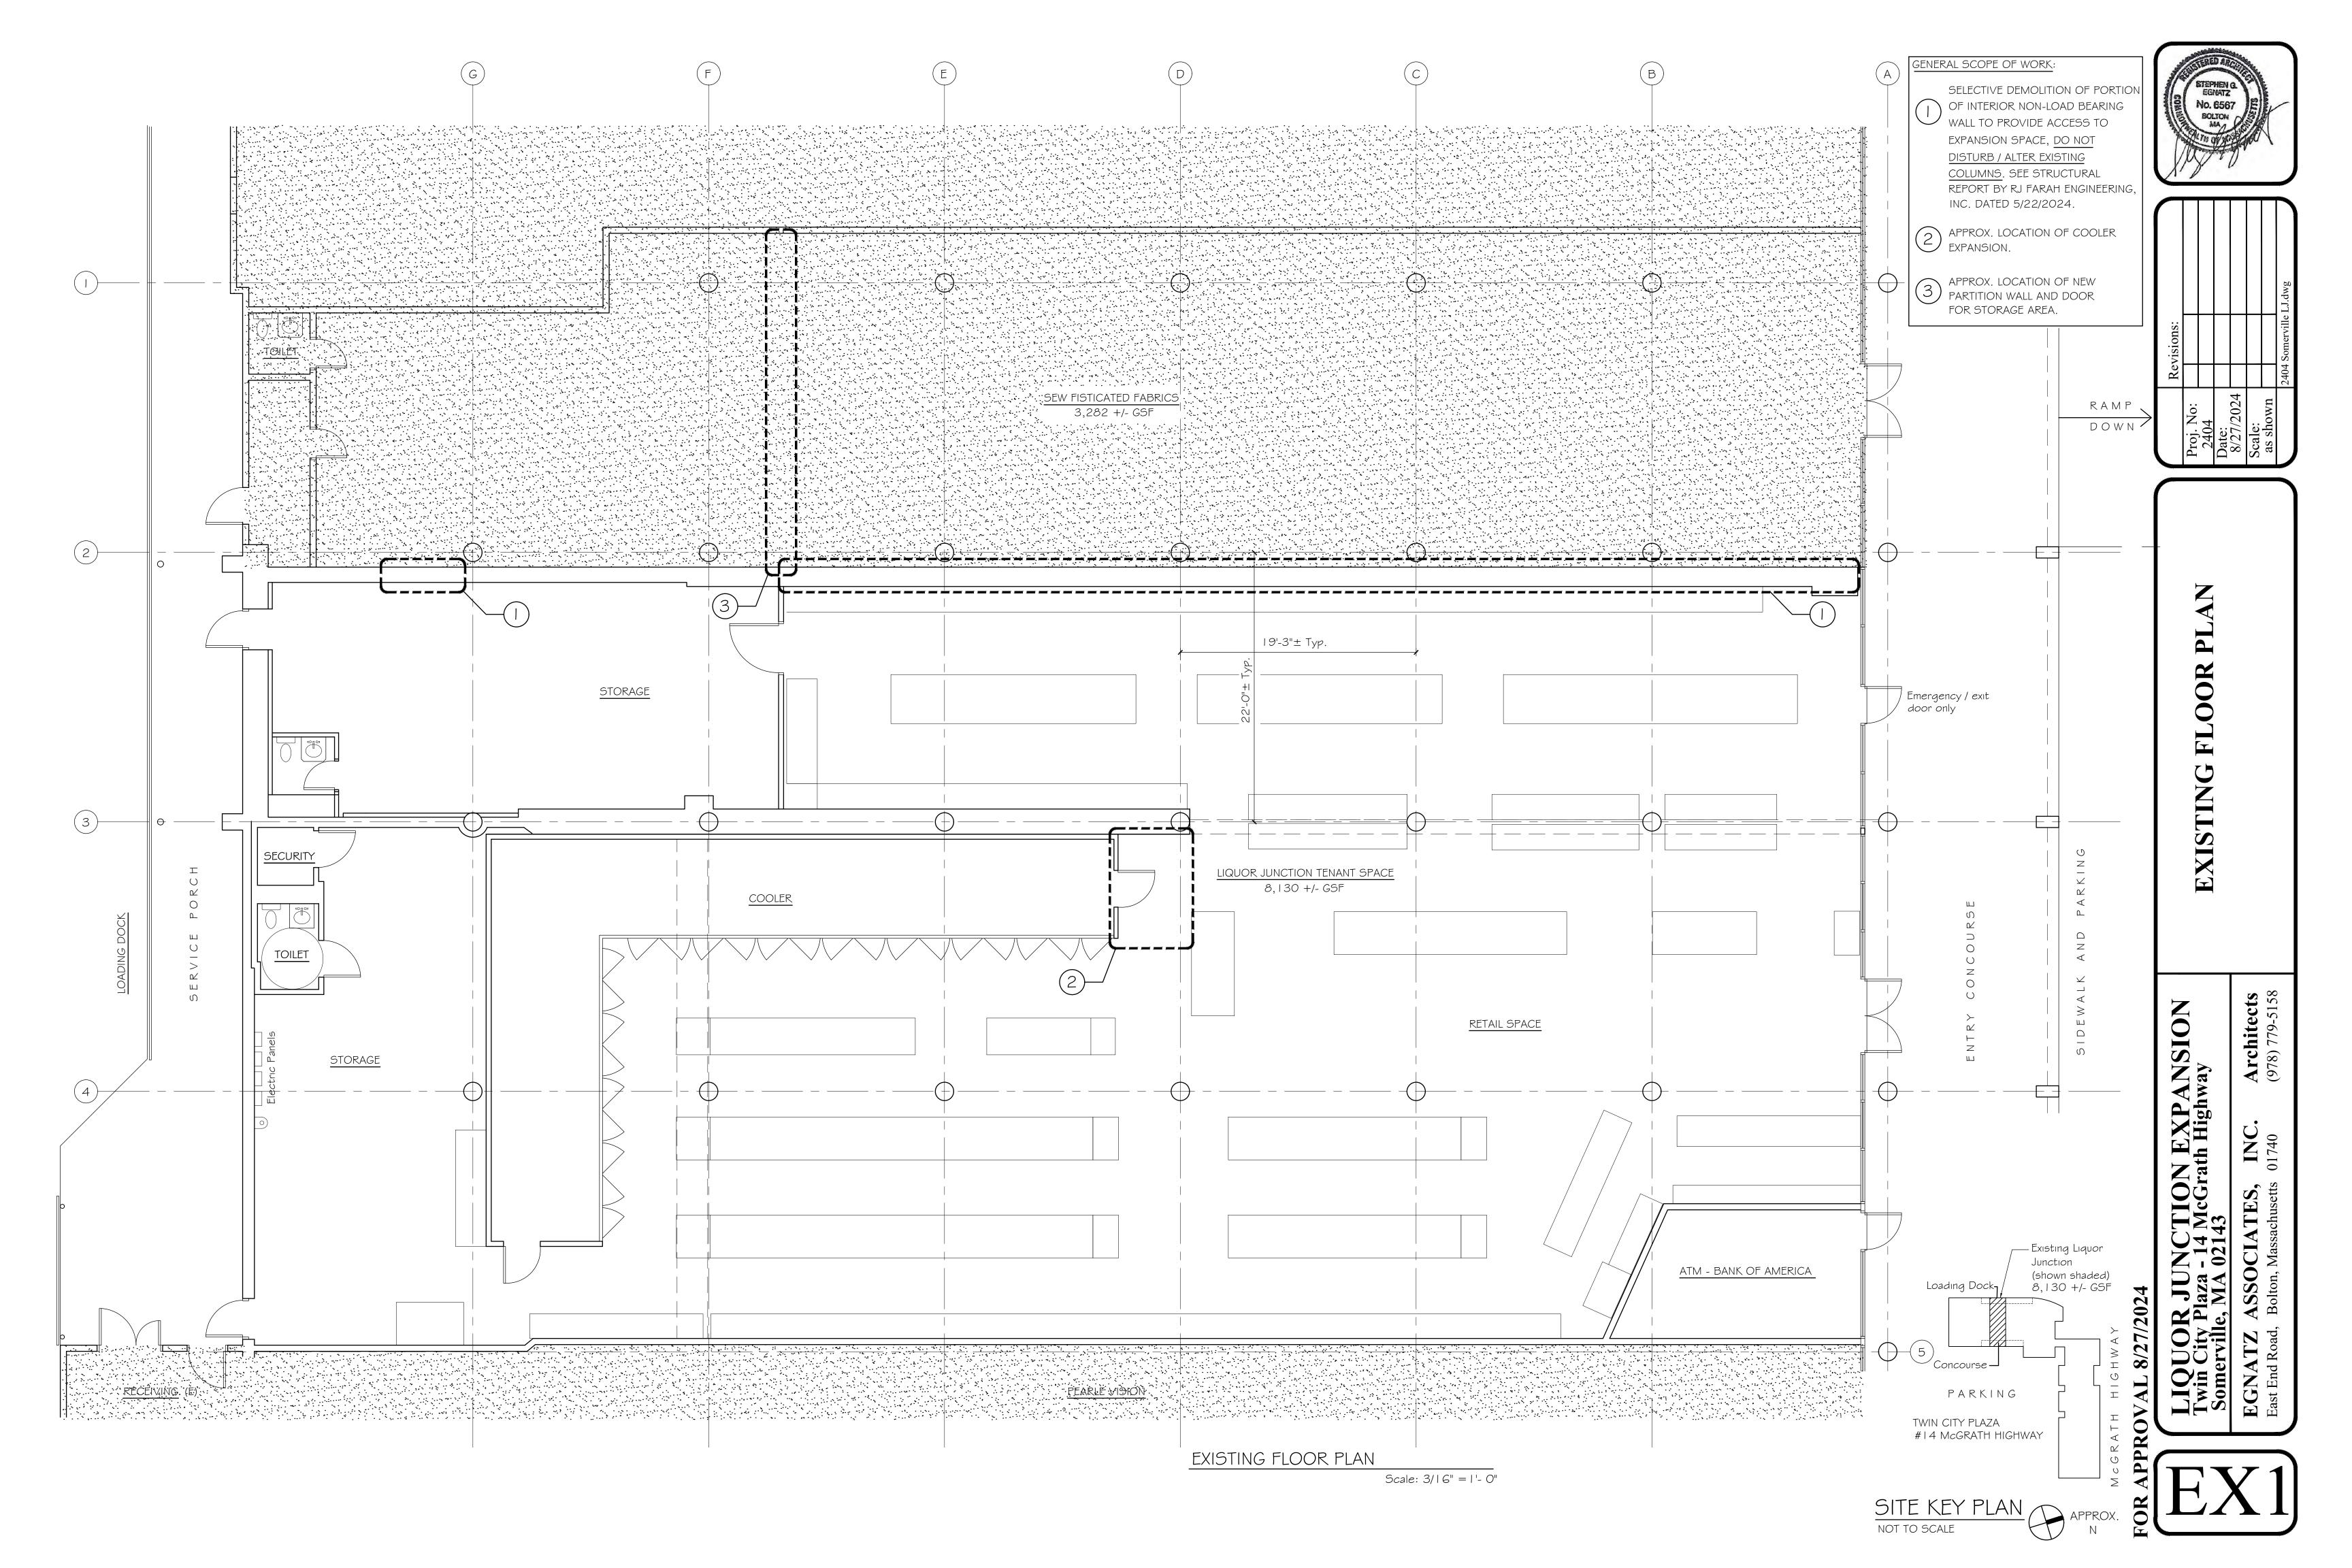

Location: 14 MCGRATH HWY

| APPLICANT                                                                                                     |             |
|---------------------------------------------------------------------------------------------------------------|-------------|
| Company Name: Liquor Junction                                                                                 |             |
| Business Address:<br>14 McGrath Hwy<br>Somerville, ma 02143                                                   |             |
| Enter your current business license #                                                                         | AL17-000147 |
| Do you currently serve alcohol?                                                                               | Yes         |
| ARE YOU CHANGING THE NAME OF YOUR BUSINESS?                                                                   | No          |
| ARE YOU CHANGING YOUR MANAGER?                                                                                | No          |
| ARE YOU TRANSFERRING/ISSUING/PLEDGING STOCK, OR ARE YOU CHANGING DIRECTORS/OFFICERS /PARTNERS/TRUSTEES?       | No          |
| ARE YOU ALTERING YOUR EXISTING PREMISES OR OUTDOOR SEATING? SELECT YES TO INLCUDE OUTDOOR SEATING FOR LICENSE | Yes         |
| Are you changing your indoor premises?                                                                        | Yes         |
| Do you offer seating for the consumption of food on premises? (Food includes non-alcoholic beverages)         | No          |
| Proposed number of floors on the premises                                                                     | 1           |
| Proposed name of floor (Basement, balcony, Main, 2nd floor, etc.)1                                            | Main        |
| Proposed number of rooms1                                                                                     | 2           |
| Proposed square footage1                                                                                      | 11834       |
| Number of seats (enter 0 if you do not serve food on premises)1                                               | 0           |
| Current Number of Floors Indoors                                                                              | 1           |
| Current number of rooms indoors                                                                               | 2           |
| Current number of seats indoors (enter 0 if you do not serve food on premises)                                | 0           |
| Proposed total occupancy indoors                                                                              | 30          |
| Current total occupancy indoors                                                                               | 25          |
|                                                                                                               |             |