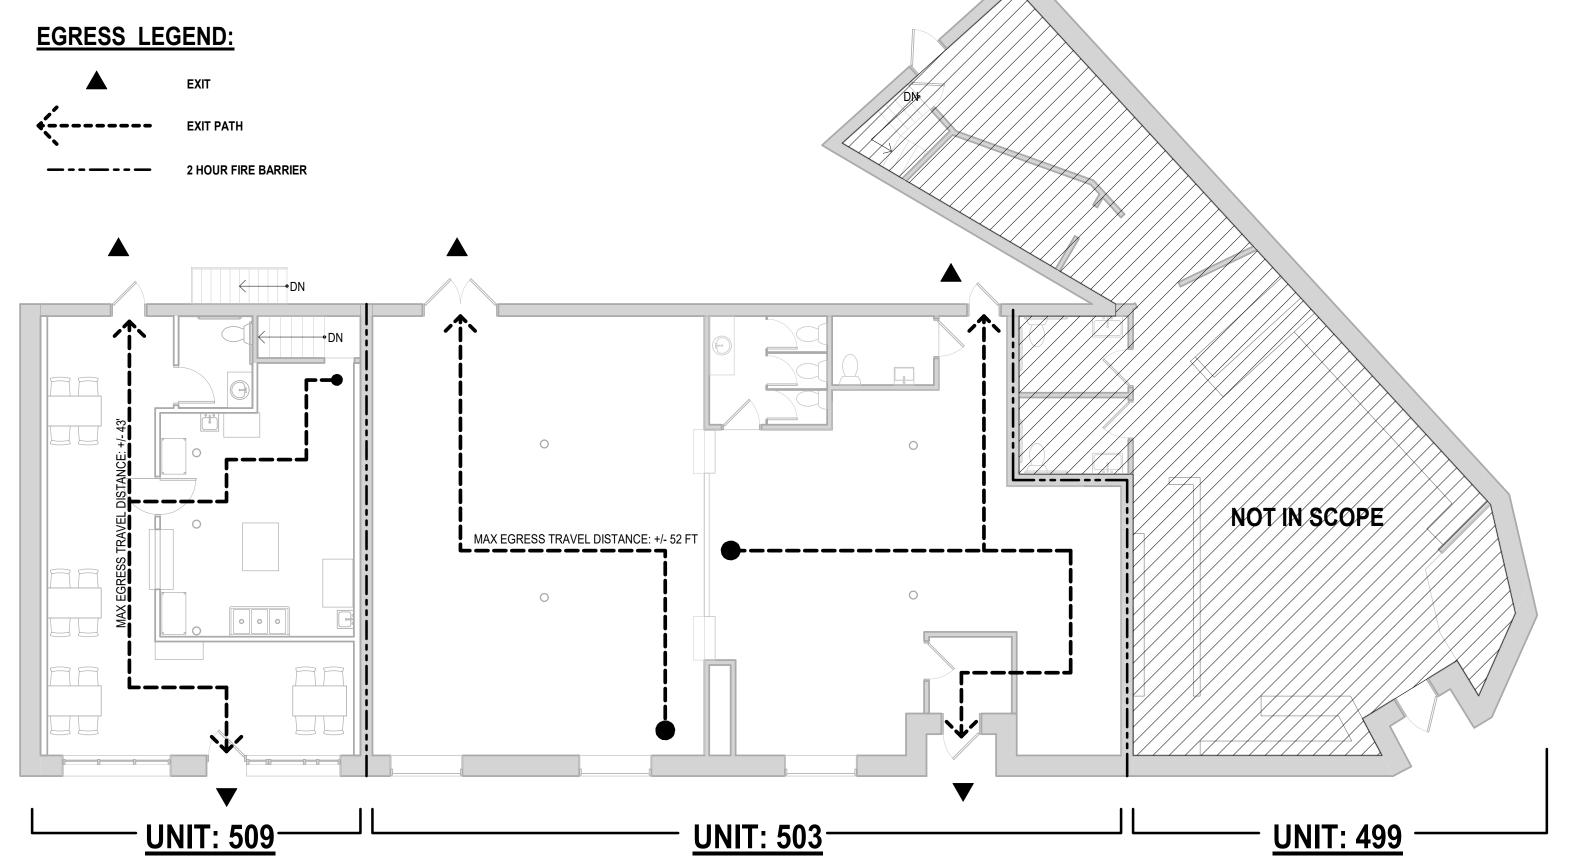

TMENTS TO BE NECESSARY TO MEET THE DESIGN OBJECTIVES AND SHOULD CONSIDER SUCH ADJUSTMENT AS INCLUDED IN THE SCOPE OF WORK.

13. THE ARCHITECT WILL NOT HAVE CONTROL OVER OR CHARGE OF AND WILL NOT BE RESPONSIBLE FOR THE CONSTRUCTION MEANS, METHODS, TECHNIQUES, SEQUENCES OR PROCEDURES, OR FOR THE SAFETY PRECAUTIONS AND PROGRAMS IN CONNECTION WITH THE WORK. THE ARCHITECT WILL NOT BE RESPONSIBLE FOR ACTS OR OMISSIONS OF THE CONTRACTOR, SUBCONTRACTOR OR THEIR AGENTS OR EMPLOYEES,

14. IT IS NOT THE INTENT OF THESE DRAWINGS TO SHOW NOR INDICATE ANY OR ALL FASTENING OR FRAMING TECHNIQUES /DEVICES, NOR BE ABLE TO SHOW ALL CONDITIONS PRESENT. DETAILS SHOWN ARE FOR

15. PROTECT ALL EXISTING FLOORS, WALLS, PARTITIONS, AND CEILINGS TO REMAIN. PATCH ALL FINISHES TO MATCH EXISTING.

## **LOCUS MAP:**





## 499-509 BROADWAY -**RENOVATION**

499-509 BROADWAY SOMERVILLE, MA

**ARCHITECT** 

**CLDA ARCHITECTS. LLC** 10 BRYANT ROAD LEXINGTON, MA 02420 EMAIL: SLIANG@CL-DA.COM TEL: 857-707-2612

THESE DRAWINGS ARE THE PROPERTY AND COPYRIGHT OF CLDA ARCHITECTS AND SHALL NOT BE USED IN WHOLE OR IN PART, OR SHALL BE ASSIGNED TO A THIRD PARTY WITHOUT THE EXPRESS WRITTEN PERMISSION OF CLDA ARCHITECTS. © CLDA ARCHITECTS

### REGISTRATION



ISSUED FOR

**BUILDING PERMIT APPLICATION** 

**ISSUE LOG** 

10/27/2023 PERMIT SET NO. DATE DESCRIPTION 

**KEY PLAN** 

10/27/2023 DRAWN BY

As indicated

**DRAWING TITLE** 

COVER

## **PARTITION TYPES**

- NON FIRE RATING PARTITION
- GC TO PROVIDE BLOCKING FOR RESTROOM AND KITCHEN EQUIPMENT WHERE REQUIRED.
- GC TO BRACE WALL AS REQUIRED.

  THROUGH PENETRATIO