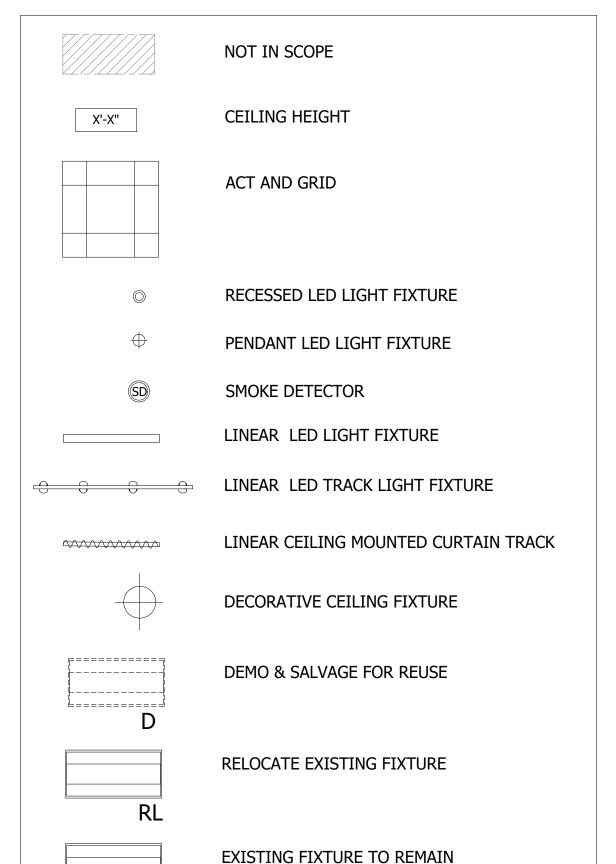

3 REPLACE EXISTING CEILING TILES THROUGHOUT
- MAINTAIN EXISTING FLOORS THROUGHOUT, INFILL NOTED AREAS TO MATCH EXISTING T-2
- 5 INFILL WALL OPENING TO MATCH EXISTING WALL TYPE
- 6 APPLY FILM TO EXTERIOR FACING WINDOWS AS INDICATED, SEE A8.01 FINISH PLAN
- 7 PROVIDE BLOCKING IF REQ'D. FOR MONITOR & SHELF MOUNTING

## **ALTERNATES**

- ALT. #02 PROVIDE NEW DOOR @ ENTRY/EXIT LOCATIONS: D01, D03
- ALT. #03 PROVIDE LED STRIP LIGHTING @ TOEKICK UNDER RETAIL COUNTER
- ALT. #04 PROVIDE LVT-1 FLOORING THROUGHOUT GROUND FLOOR
- ALT. #05 ELIMINATE DISPLAY WINDOWS @ RECIEVING & APPLY BLACK OUT FILM TO GLAZING
- ALT. #06 PROVIDE PARTITION TYPE 1 DISPLAY WINDOW @ RECIEVING

## RCP DEMOLITION LEGEND

OF EMS. CABLE.

NOT IN SCOPE



ACT AND GRID TO BE REMOVED



ACT AND GRID TO REMAIN

## CEILING LEGEND



## DEMOLITION RCP KEYNOTES

PATCH ALL WALLS, EXISTING WALLS/SOFFITS, & CEILING AS REQUIRED BY DEMO

## RCP KEYNOTES

**EXR** 

- 1 HARD CEILING, SPEC TBD
- 2 PROVIDE & INSTALL 50% MIN. NEW ACT & GRID THROUGHOUT TO ACCOMODATE NEW WORK (SPEC. TBD)
- 3> PROVIDE & INSTALL NEW ACT & GRID IN G/N BATH (SPEC. TBD)
- RELOCATE EXISTING SMOKE DETECTORS IN SAME/CLOSE TO LOCATION ON NEW CEILING
- PROVIDE & INSTALL CEILING CURTAIN TRACK & CURTAINS;
  CURTAIN ROD CONNECTION 94004 HAND DRAW CEILING MOUNT
  SET, BLACK, SWIVEL SLIDE WITH ATTACHED HOOK, 48" & 84"
  TRACKS, CURTAIN ROD CONNECTION BLACKOUT GROMMET PANEL,
  BLACK, BLACK GROMMETS, 82" & 100" FLAT WIDTH PANELS
- TRACK & DECORATIVE LIGHTING TO BE ON A CONTROL SWITCH / PANEL, TRACKS TO BE MOUNTED ~30" FROM WALLS FOR DISPLAY, MOUNTING LOCATIONS TO