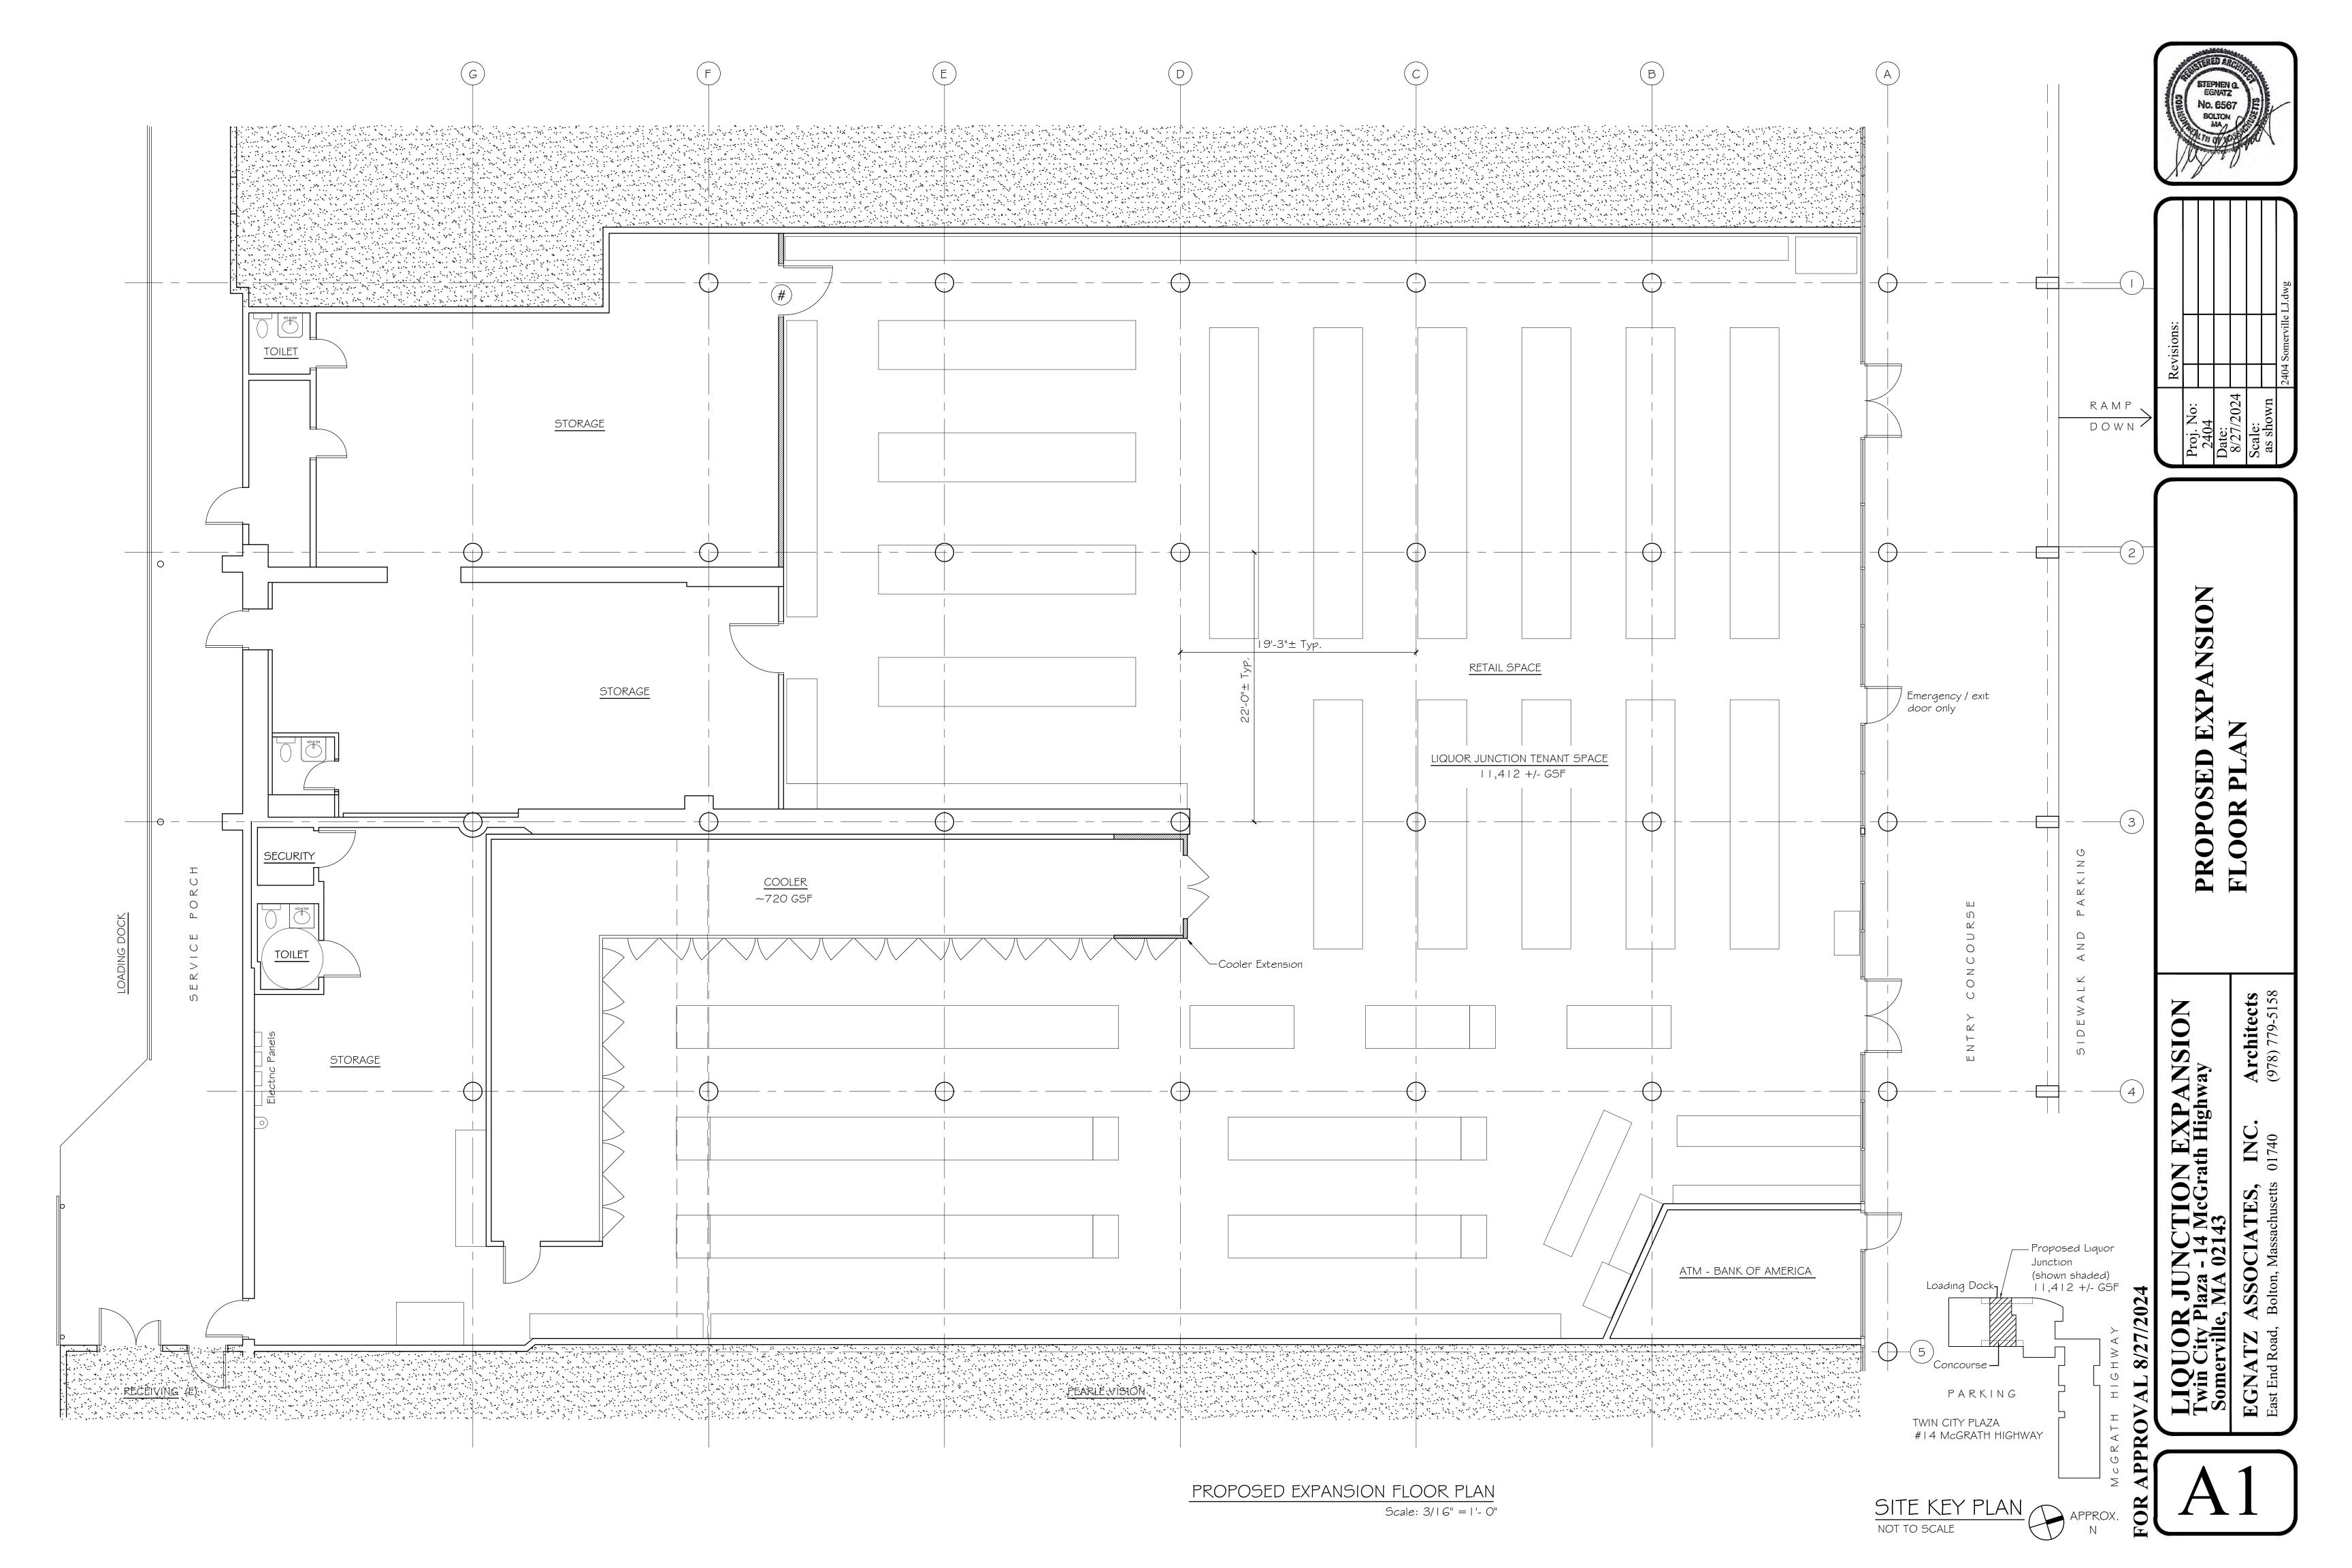

Location: 14 MCGRATH HWY

| APPLICANT                                                                                                     |             |
|---------------------------------------------------------------------------------------------------------------|-------------|
| Company Name: Liquor Junction                                                                                 |             |
| Business Address:<br>14 McGrath Hwy<br>Somerville, ma 02143                                                   |             |
| Enter your current business license #                                                                         | AL17-000147 |
| Do you currently serve alcohol?                                                                               | Yes         |
| ARE YOU CHANGING THE NAME OF YOUR BUSINESS?                                                                   | No          |
| ARE YOU CHANGING YOUR MANAGER?                                                                                | No          |
| ARE YOU TRANSFERRING/ISSUING/PLEDGING STOCK, OR ARE YOU CHANGING DIRECTORS/OFFICERS /PARTNERS/TRUSTEES?       | No          |
| ARE YOU ALTERING YOUR EXISTING PREMISES OR OUTDOOR SEATING? SELECT YES TO INLCUDE OUTDOOR SEATING FOR LICENSE | Yes         |
| Are you changing your indoor premises?                                                                        | Yes         |
| Do you offer seating for the consumption of food on premises? (Food includes non-alcoholic beverages)         | No          |
| Proposed number of floors on the premises                                                                     | 1           |
| Proposed name of floor (Basement, balcony, Main, 2nd floor, etc.)1                                            | Main        |
| Proposed number of rooms1                                                                                     | 2           |
| Proposed square footage1                                                                                      | 11834       |
| Number of seats (enter 0 if you do not serve food on premises)1                                               | 0           |
| Current Number of Floors Indoors                                                                              | 1           |
| Current number of rooms indoors                                                                               | 2           |
| Current number of seats indoors (enter 0 if you do not serve food on premises)                                | 0           |
| Proposed total occupancy indoors                                                                              | 30          |
| Current total occupancy indoors                                                                               | 25          |
|                                                                                                               |             |