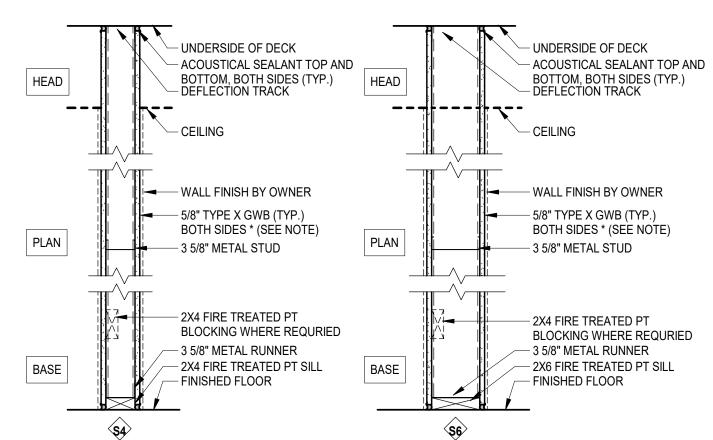

ARE THE PROPERTY AND COPYRIGHT OF CLDA ARCHITECTS AND SHALL NOT BE USED IN WHOLE OR IN PART, OR SHALL BE ASSIGNED TO A THIRD PARTY WITHOUT THE EXPRESS WRITTEN PERMISSION OF CLDA ARCHITECTS. © CLDA ARCHITECTS

### REGISTRATION



ISSUED FOR

**BUILDING PERMIT APPLICATION** 

**ISSUE LOG** 

10/27/2023 PERMIT SET NO. DATE DESCRIPTION 

**KEY PLAN** 

10/27/2023 DRAWN BY

As indicated

**DRAWING TITLE** 

COVER

## **PARTITION TYPES**

- NON FIRE RATING PARTITION
- GC TO PROVIDE BLOCKING FOR RESTROOM AND KITCHEN EQUIPMENT WHERE REQUIRED.
- GC TO BRACE WALL AS REQUIRED.

  THROUGH PENETRATION FIRESTORS BERLIND

  THROUGH PENETRATION F
- THROUGH-PENETRATION FIRESTOPS PER UL DESIGN RECOMMENDATIONS
  REPLACE OUTERMOST GWB LAYER WITH MOISTURE AND MOLD RESISTANT BOARD ON KITCHEN OR BATHROOM SIDE





2'-0"

/8" MHY

2 VANITY SINK SECTION
1" = 1'-0"

─ 5/4" MARBLE COUNTER TOP

☐── 3/4"X3" MARBLE BACK SPLASH

2X4 BLOCKING

TOE CLEARANCE

BATTERY PACK FOR

STEEL ANGLE



# 499-509 BROADWAY - RENOVATION

499-509 BROADWAY SOMERVILLE, MA

## ARCHITECT

CLDA ARCHITECTS, LLC
10 BRYANT ROAD
LEXINGTON, MA 02420
EMAIL: SLIANG@CL-DA.COM
TEL: 857-707-2612

THESE DRAWINGS ARE THE PROPERTY AND COPYRIGHT OF CLDA ARCHITECTS AND SHALL NOT BE USED IN WHOLE OR IN PART, OR SHALL BE ASSIGNED TO A THIRD PARTY WITHOUT THE EXPRESS WRITTEN PERMISSION OF CLDA ARCHITECTS.

© CLDA ARCHITECTS

### © CLDA ARCHITECTS



## ISSUED FOR

BUILDING PERMIT APPLICATION

## ISSUE LOG

| <br>       |            | - |
|------------|------------|---|
| <br>       |            | _ |
| <br>       |            | _ |
|