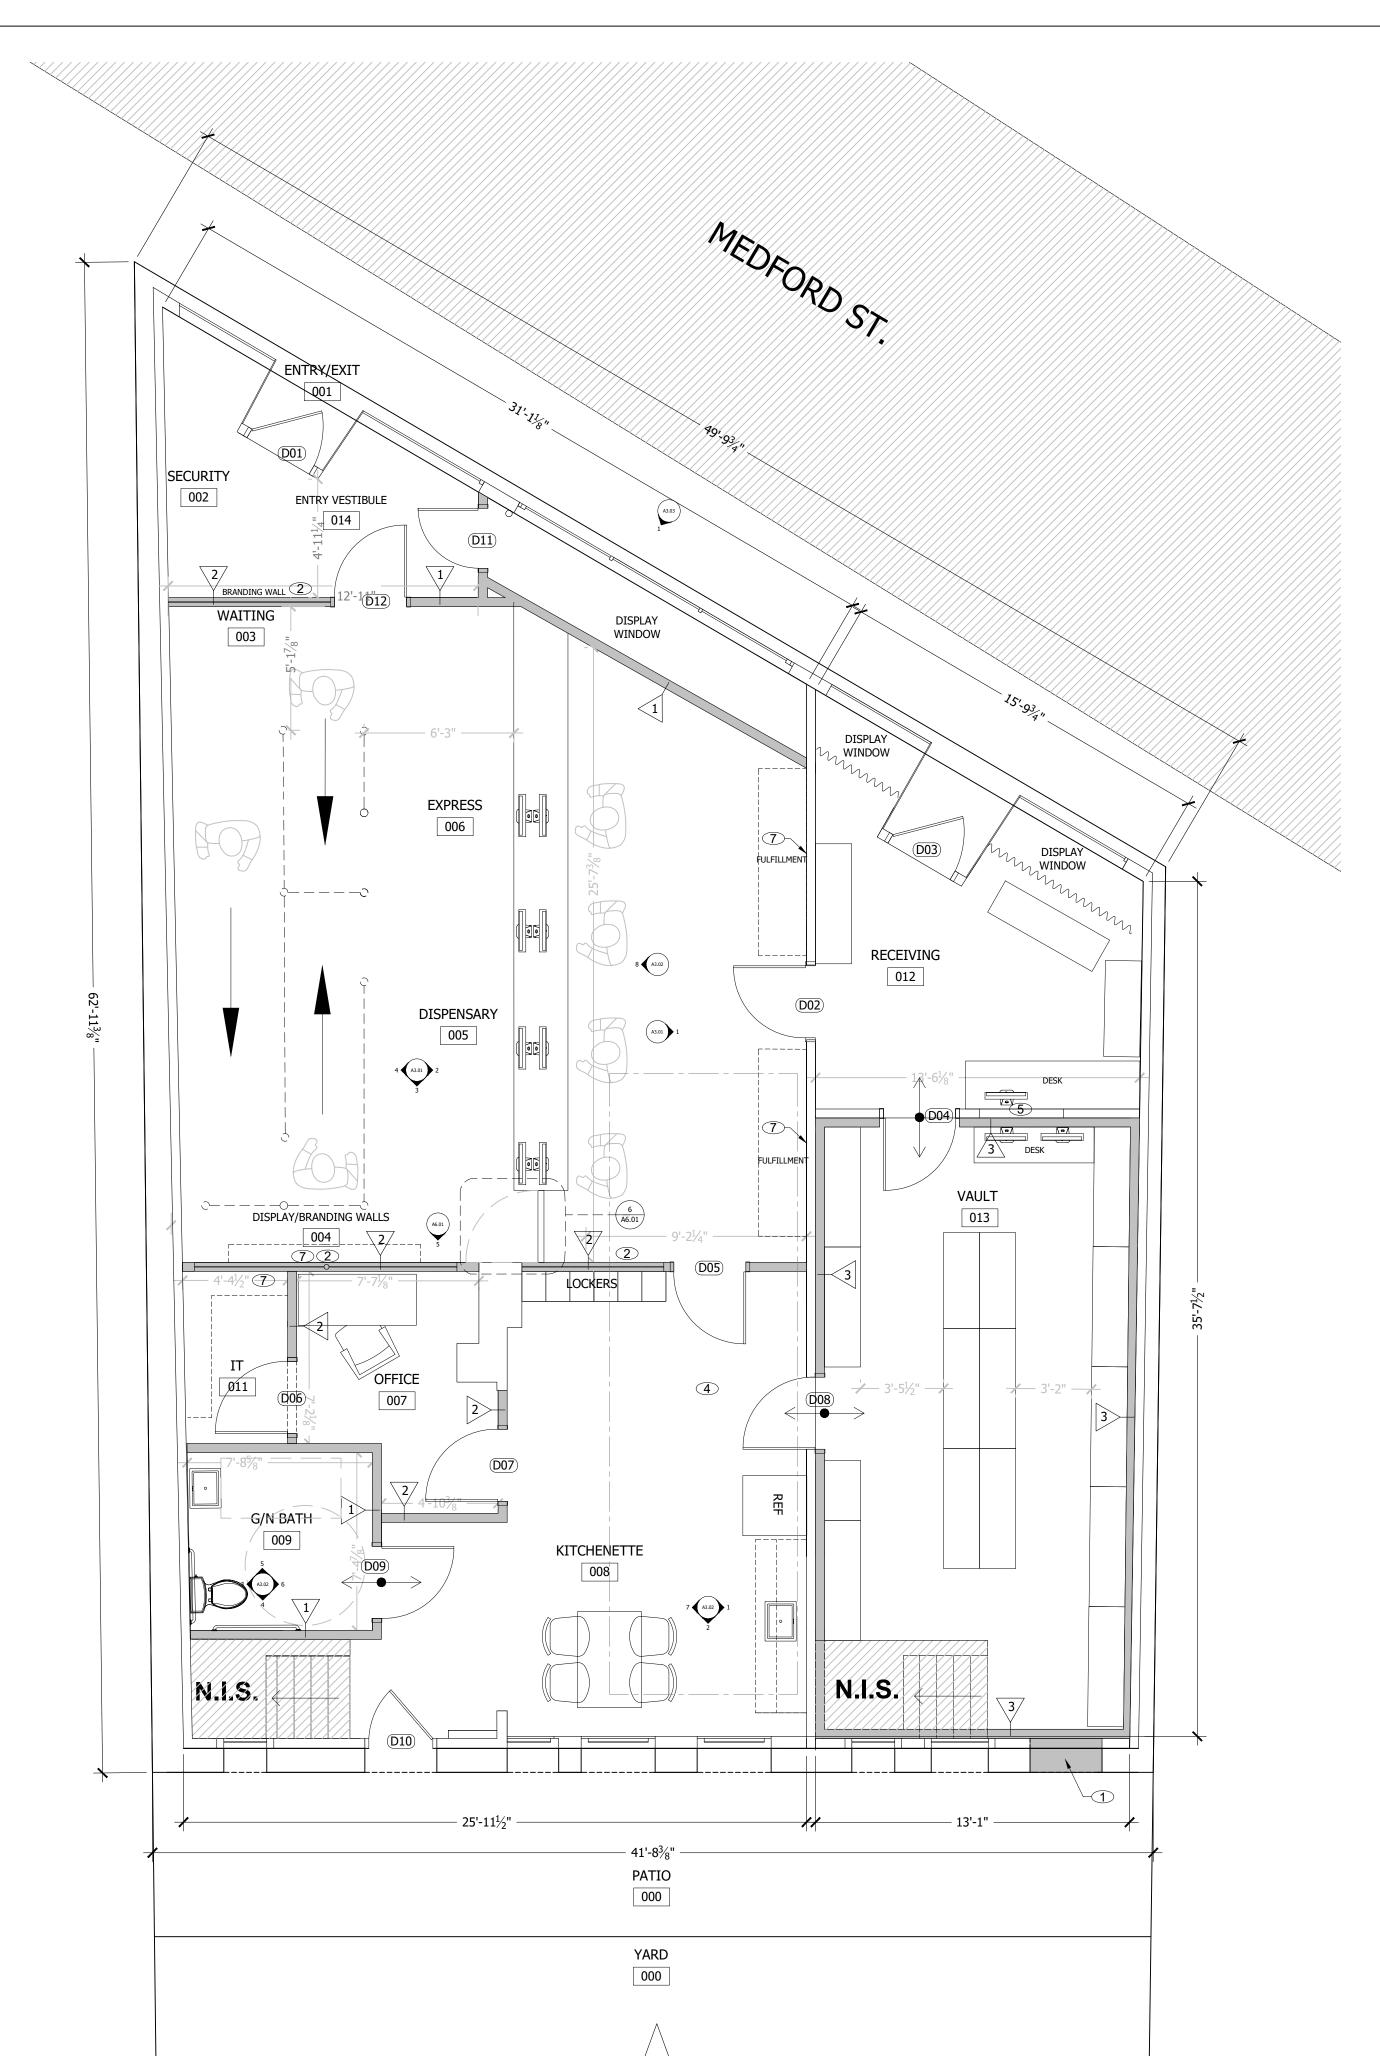

Location: 14 MCGRATH HWY

| APPLICANT                                                                                                     |             |
|---------------------------------------------------------------------------------------------------------------|-------------|
| Company Name: Liquor Junction                                                                                 |             |
| Business Address:<br>14 McGrath Hwy<br>Somerville, ma 02143                                                   |             |
| Enter your current business license #                                                                         | AL17-000147 |
| Do you currently serve alcohol?                                                                               | Yes         |
| ARE YOU CHANGING THE NAME OF YOUR BUSINESS?                                                                   | No          |
| ARE YOU CHANGING YOUR MANAGER?                                                                                | No          |
| ARE YOU TRANSFERRING/ISSUING/PLEDGING STOCK, OR ARE YOU CHANGING DIRECTORS/OFFICERS /PARTNERS/TRUSTEES?       | No          |
| ARE YOU ALTERING YOUR EXISTING PREMISES OR OUTDOOR SEATING? SELECT YES TO INLCUDE OUTDOOR SEATING FOR LICENSE | Yes         |
| Are you changing your indoor premises?                                                                        | Yes         |
| Do you offer seating for the consumption of food on premises? (Food includes non-alcoholic beverages)         | No          |
| Proposed number of floors on the premises                                                                     | 1           |
| Proposed name of floor (Basement, balcony, Main, 2nd floor, etc.)1                                            | Main        |
| Proposed number of rooms1                                                                                     | 2           |
| Proposed square footage1                                                                                      | 11834       |
| Number of seats (enter 0 if you do not serve food on premises)1                                               | 0           |
| Current Number of Floors Indoors                                                                              | 1           |
| Current number of rooms indoors                                                                               | 2           |
| Current number of seats indoors (enter 0 if you do not serve food on premises)                                | 0           |
| Proposed total occupancy indoors                                                                              | 30          |
| Current total occupancy indoors                                                                               | 25          |
|                                                                                                               |             |